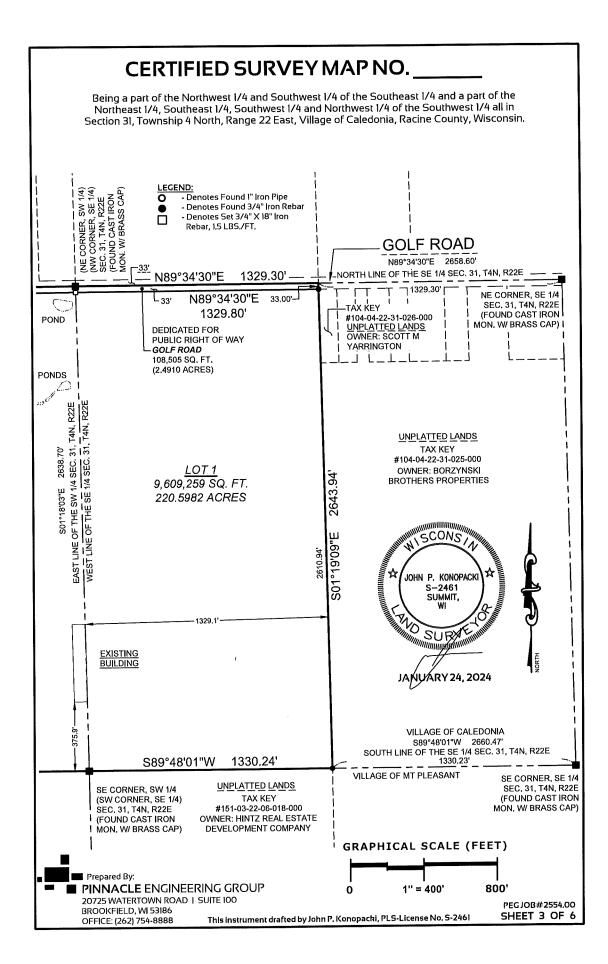

#### A RESOLUTION APPROVING CERTIFIED SURVEY MAP #\_\_\_\_\_; – COMBINING PARCEL IDs 104-04-22-31-023-000, 104-04-22-31-022-000, 104-04-22-31-024-000, AND 104 04-22-31-008-000 LOCATED IN THE SE ¼ & SW ¼ OF SECTION 31, T4N, R22E, VILLAGE OF CALEDONIA, RACINE COUNTY, WI, APPLICANT – ASHLEY VENTURES, LLC, OWNER – HINTZ REAL ESTATE DEVELOPMENT COMPANY, LLC

The Village Board for the Village of Caledonia, Racine County, WI do resolve as follows:

WHEREAS, the applicant has submitted a Certified Survey Map (CSM) to the Village for consideration included hereto as **Exhibit A**. The proposed CSM would combine the 4 parcels into one (1) lot; and

## Background

The Zoning and Engineering Department have received a Certified Survey Map (CSM) for the combination of 4 parcels listed above in the subject of this memo. Generally, the CSM is for the South Hills Golf Course to be combined into one lot with the adjacent farmland owned by Hintz Real Estate Development Company, LLC. The CSM was submitted by Ashley Ventures, LLC. The CSM as submitted proposes to take the 4 parcels and create one Lot sized 220.5982 acres.

The property is located at the southeast corner of Golf Road and the East Frontage Road of USH 41. This property is formerly known as the South Hills Golf Course and hosts a biosolids storage building on site. The properties are zoned M-3 Heavy Manufacturing, P-2 Park, and A-2 Agricultural. A proposed re-zone and PUD submission is being requested in conjunction with this CSM to M-3 Manufacturing w/ PUD overlay Heavy Manufacturing. The property is also located within TIF District #4. The 2035 Land Use Plan shows that the property is recommended for industrial/business park with a commercial/residential mixed use opportunity. The CSM is consistent with the proposed use.