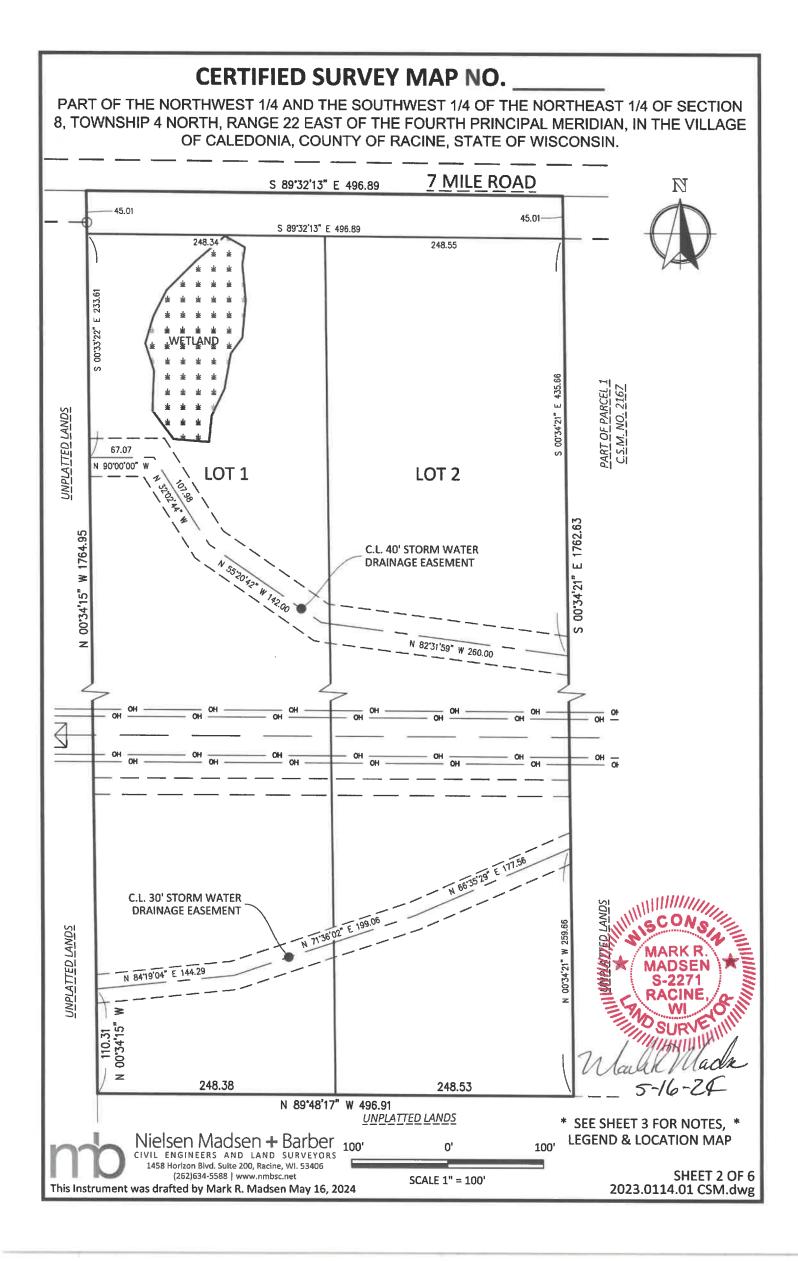

## A RESOLUTION APPROVING CERTIFIED SURVEY MAP #\_\_\_\_; – PARCEL ID 104-04 22-08-005-000 LOCATED IN THE NE ¼ OF SECTION 8, T4N, R22E, VILLAGE OF CALEDONIA, RACINE COUNTY, WI – OWNER – PAUL K. THOMAS & HASAN S. SALEM APPLICANT – KEN RUSCH

## **BACKGROUND INFORMATION**

The Engineering Department has received a Certified Survey Map (CSM) from Ken Rusch, the agent and attorney for Hasan Salem. The CSM is for the property located at approximately 1500 feet west of STH 38 on the south side of 7 Mile Road in the Village of Caledonia. The existing property is approximately 20.11 acres in size. There is also 496.89 feet of frontage along 7 Mile Road. The existing parcel contains only farmland with a drainage channel cutting through the property. The property is co-owned by both Hasan Salem and Paul K. Thomas. The Concept was brought to the Planning Commission for approval on October 30, 2023. The Concept, including waiver for 2.5:1 lots, was approved at that time.