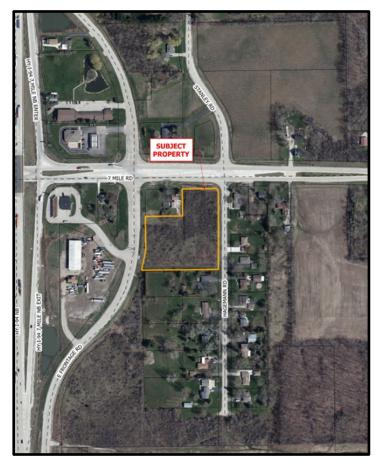

## A RESOLUTION APPROVING CERTIFIED SURVEY MAP #\_\_\_\_; – PARCEL ID 104-04 22-08-005-000 LOCATED IN THE NE ¼ OF SECTION 8, T4N, R22E, VILLAGE OF CALEDONIA, RACINE COUNTY, WI – OWNER – PAUL K. THOMAS & HASAN S. SALEM APPLICANT – KEN RUSCH

The Village Board for the Village of Caledonia, Racine County, WI do resolve as follows:

WHEREAS, the applicant has submitted a Certified Survey Map (CSM) to the Village for consideration included hereto as **Exhibit A**. The proposed CSM would divide the parcel into two (2) lots; and

## **BACKGROUND INFORMATION**

The Engineering Department has received a Certified Survey Map (CSM) from Ken Rusch, the agent and attorney for Hasan Salem. The CSM is for the property located at approximately 1500 feet west of STH 38 on the south side of 7 Mile Road in the Village of Caledonia. The existing property is approximately 20.11 acres in size. There is also 496.89 feet of frontage along 7 Mile Road. The existing parcel contains only farmland with a drainage channel cutting through the property. The property is co-owned by both Hasan Salem and Paul K. Thomas. The Concept was brought to the Planning Commission for approval on October 30, 2023. The Concept, including waiver for 2.5:1 lots, was approved at that time.