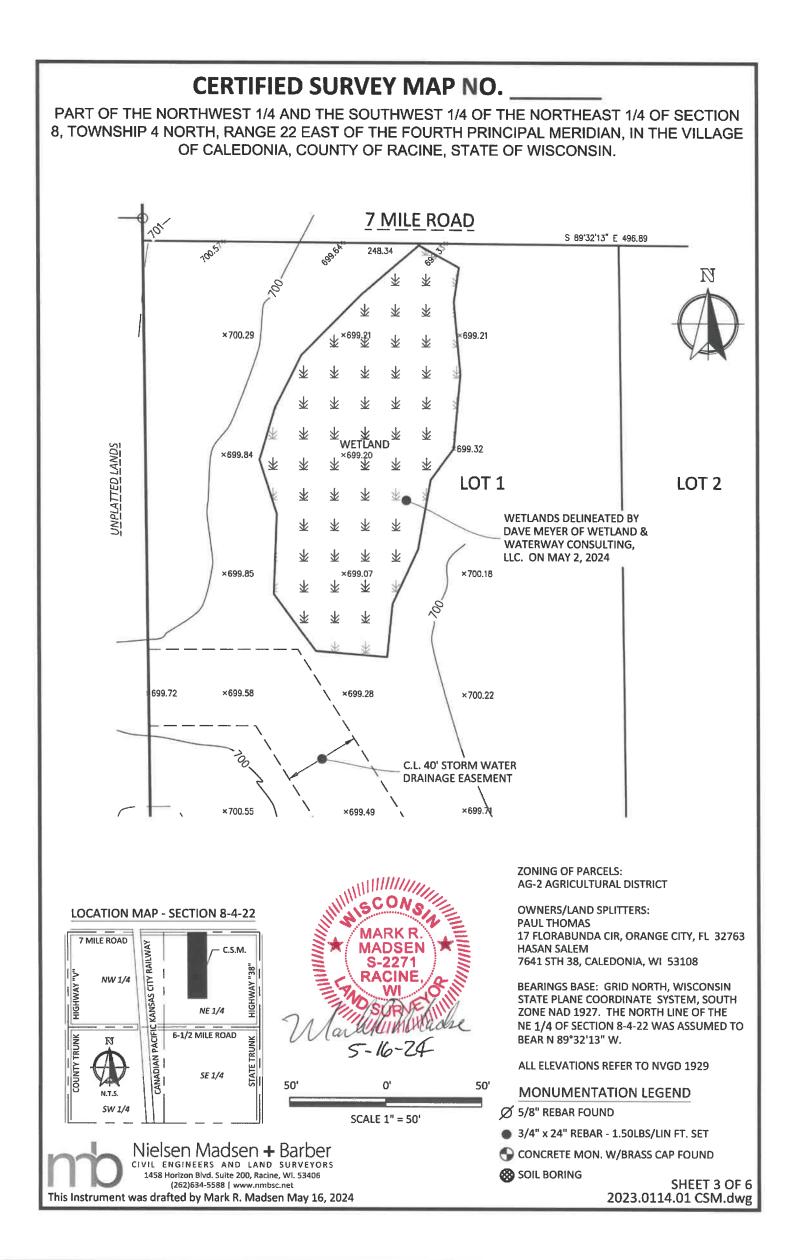

## A RESOLUTION APPROVING CERTIFIED SURVEY MAP #\_\_\_\_; – PARCEL ID 104-04 22-08-005-000 LOCATED IN THE NE ¼ OF SECTION 8, T4N, R22E, VILLAGE OF CALEDONIA, RACINE COUNTY, WI – OWNER – PAUL K. THOMAS & HASAN S. SALEM APPLICANT – KEN RUSCH

## **BACKGROUND INFORMATION**

The Engineering Department has received a Certified Survey Map (CSM) from Ken Rusch, the agent and attorney for Hasan Salem. The CSM is for the property located at approximately 1500 feet west of STH 38 on the south side of 7 Mile Road in the Village of Caledonia. The existing property is approximately 20.11 acres in size. There is also 496.89 feet of frontage along 7 Mile Road. The existing parcel contains only farmland with a drainage channel cutting through the property. The property is co-owned by both Hasan Salem and Paul K. Thomas. The Concept was brought to the Planning Commission for approval on October 30, 2023. The Concept, including waiver for 2.5:1 lots, was approved at that time.