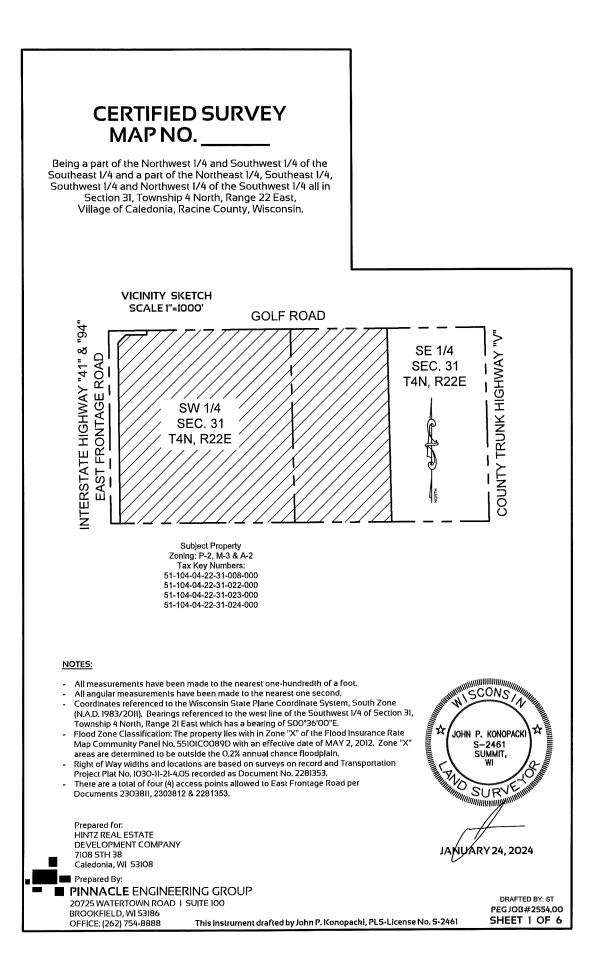

#### A RESOLUTION APPROVING CERTIFIED SURVEY MAP #\_\_\_\_\_; – COMBINING PARCEL IDs 104-04-22-31-023-000, 104-04-22-31-022-000, 104-04-22-31-024-000, AND 104 04-22-31-008-000 LOCATED IN THE SE ¼ & SW ¼ OF SECTION 31, T4N, R22E, VILLAGE OF CALEDONIA, RACINE COUNTY, WI, APPLICANT – ASHLEY VENTURES, LLC, OWNER – HINTZ REAL ESTATE DEVELOPMENT COMPANY, LLC

The Village Board for the Village of Caledonia, Racine County, WI do resolve as follows:

WHEREAS, the applicant has submitted a Certified Survey Map (CSM) to the Village for consideration included hereto as **Exhibit A**. The proposed CSM would combine the 4 parcels into one (1) lot; and

## Background

The Zoning and Engineering Department have received a Certified Survey Map (CSM) for the combination of 4 parcels listed above in the subject of this memo. Generally, the CSM is for the South Hills Golf Course to be combined into one lot with the adjacent farmland owned by Hintz Real Estate Development Company, LLC. The CSM was submitted by Ashley Ventures, LLC. The CSM as submitted proposes to take the 4 parcels and create one Lot sized 220.5982 acres.

The property is located at the southeast corner of Golf Road and the East Frontage Road of USH 41. This property is formerly known as the South Hills Golf Course and hosts a biosolids storage building on site. The properties are zoned M-3 Heavy Manufacturing, P-2 Park, and A-2 Agricultural. A proposed re-zone and PUD submission is being requested in conjunction with this CSM to M-3 Manufacturing w/ PUD overlay Heavy Manufacturing. The property is also located within TIF District #4. The 2035 Land Use Plan shows that the property is recommended for industrial/business park with a commercial/residential mixed use opportunity. The CSM is consistent with the proposed use.

Per Documents 2303811, 230812, and 2281353, and the Highway Access Management Plan for USH 41, a total of four access points are allowed onto the East Frontage Road. All access points must be reviewed and approved by WisDOT. A Traffic Impact Analysis is required to be performed and approved by the Village and WisDOT for any development at this location. A draft has been reviewed by the Village Staff and recommendations provided to the developer.

A dedication of 33' has been shown on the Golf Road Right-of-Way. This would be typical for the Village to require a road of this classification, however, the potential development located at this property will require acceleration/deceleration lanes, by-pass lanes, and potentially more. Therefore, it is Staff's recommendation to request a 45' Road Right-of-Way along this stretch of Golf Road for flexibility in design and accommodation of utilities and geometric features that any large-scale development might bring.