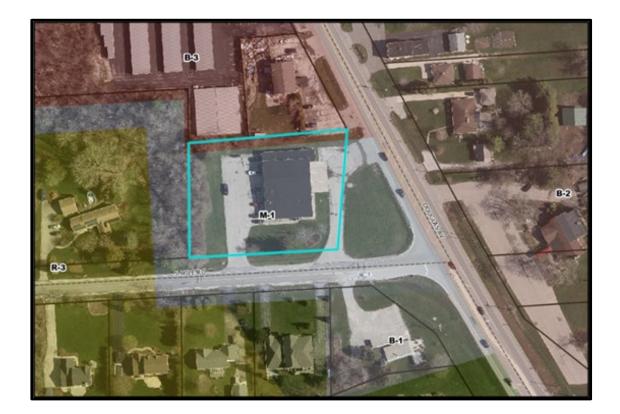

## AN ORDINANCE TO AMEND ZONING DISTRICTS OF THE ZONING MAP ADOPTED UNDER SECTION 16-2-3 OF THE CODE OF ORDINANCES OF THE VILLAGE OF CALEDONIA APPROVING A REQUEST TO REZONE ±1.23 ACRES FROM M-1, LIGHT MANUFACTURING DISTRICT TO B-2, COMMUNITY BUSINESS DISTRICT FOR THE PARCEL LOCATED AT 6040 DOUGLAS AVENUE, PARCEL ID NO. 104-04-23-18-300-230, VILLAGE OF CALEDONIA, RACINE COUNTY, WI., VILLAGE OF CALEDONIA, OWNER

The Village Board of the Village of Caledonia, Racine County, Wisconsin, ordains as follows:

- A. The request to rezone ±1.23 acres from M-1, Light Manufacturing District, to B-2, Community Business District for the property located at 6040 Douglas Avenue, Village of Caledonia, Racine County, WI. Village of Caledonia, Owner; Parcel No.: 104-04-23-18-300-230, which is legally described on the attached Exhibit A is approved for the following reasons:
  - 1. Due to the subject property's proximity to STH 32 and nearby commercial uses, commercial uses should be encouraged in this area.
  - 2. The 2035 Land Use Plan designates this property as Commercial. The proposed rezoning is in accord with the 2035 Land Use Plan designation for the subject property.
- B. That in order to update the zoning map adopted under Section 16-2-3 of the Code of Ordinances of the Village of Caledonia, the Village Board needs to adopt an ordinance;
- C. That the zoning map be, and hereby is, amended as follows:

The land comprising the rezone  $\pm 1.23$  acres located at 6040 Douglas Avenue, Village of Caledonia, Racine County, WI, with Parcel No.: 104-04-23-18-300-230, which is legally described on the attached **Exhibit A** shall be rezoned from M-1, Light Manufacturing District, to B-2, Community Business District.