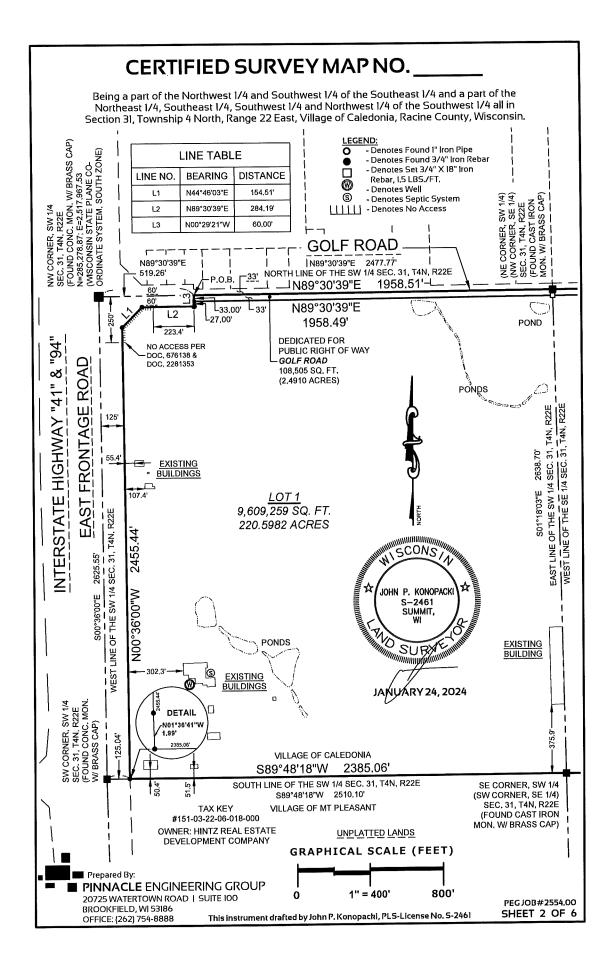

#### A RESOLUTION APPROVING CERTIFIED SURVEY MAP #\_\_\_\_\_; – COMBINING PARCEL IDs 104-04-22-31-023-000, 104-04-22-31-022-000, 104-04-22-31-024-000, AND 104 04-22-31-008-000 LOCATED IN THE SE ¼ & SW ¼ OF SECTION 31, T4N, R22E, VILLAGE OF CALEDONIA, RACINE COUNTY, WI, APPLICANT – ASHLEY VENTURES, LLC, OWNER – HINTZ REAL ESTATE DEVELOPMENT COMPANY, LLC

The Village Board for the Village of Caledonia, Racine County, WI do resolve as follows:

WHEREAS, the applicant has submitted a Certified Survey Map (CSM) to the Village for consideration included hereto as **Exhibit A**. The proposed CSM would combine the 4 parcels into one (1) lot; and

## Background

The Zoning and Engineering Department have received a Certified Survey Map (CSM) for the combination of 4 parcels listed above in the subject of this memo. Generally, the CSM is for the South Hills Golf Course to be combined into one lot with the adjacent farmland owned by Hintz Real Estate Development Company, LLC. The CSM was submitted by Ashley Ventures, LLC. The CSM as submitted proposes to take the 4 parcels and create one Lot sized 220.5982 acres.

The property is located at the southeast corner of Golf Road and the East Frontage Road of USH 41. This property is formerly known as the South Hills Golf Course and hosts a biosolids storage building on site. The properties are zoned M-3 Heavy Manufacturing, P-2 Park, and A-2 Agricultural. A proposed re-zone and PUD submission is being requested in conjunction with this CSM to M-3 Manufacturing w/ PUD overlay Heavy Manufacturing. The property is also located within TIF District #4. The 2035 Land Use Plan shows that the property is recommended for industrial/business park with a commercial/residential mixed use opportunity. The CSM is consistent with the proposed use.

Per Documents 2303811, 230812, and 2281353, and the Highway Access Management Plan for USH 41, a total of four access points are allowed onto the East Frontage Road. All access points must be reviewed and approved by WisDOT. A Traffic Impact Analysis is required to be performed and approved by the Village and WisDOT for any development at this location. A draft has been reviewed by the Village Staff and recommendations provided to the developer.

A dedication of 33' has been shown on the Golf Road Right-of-Way. This would be typical for the Village to require a road of this classification, however, the potential development located at this property will require acceleration/deceleration lanes, by-pass lanes, and potentially more. Therefore, it is Staff's recommendation to request a 45' Road Right-of-Way along this stretch of Golf Road for flexibility in design and accommodation of utilities and geometric features that any large-scale development might bring.