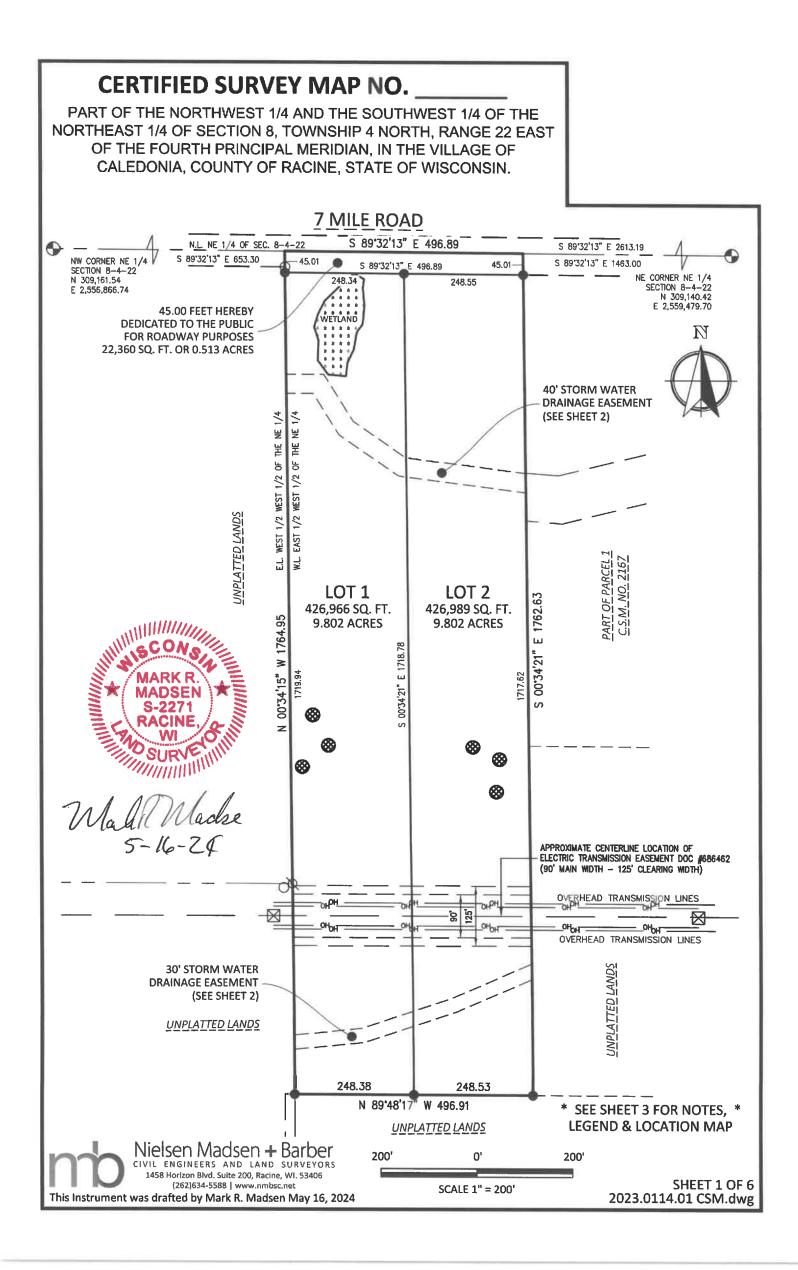

## A RESOLUTION APPROVING CERTIFIED SURVEY MAP #\_\_\_\_; – PARCEL ID 104-04 22-08-005-000 LOCATED IN THE NE ¼ OF SECTION 8, T4N, R22E, VILLAGE OF CALEDONIA, RACINE COUNTY, WI – OWNER – PAUL K. THOMAS & HASAN S. SALEM APPLICANT – KEN RUSCH

The Village Board for the Village of Caledonia, Racine County, WI do resolve as follows:

WHEREAS, the applicant has submitted a Certified Survey Map (CSM) to the Village for consideration included hereto as **Exhibit A**. The proposed CSM would divide the parcel into two (2) lots; and

**WHEREAS**, the Concept CSM was brought to the Village Plan Commission in October of 2023 for approval and waiver of the 2.5:1 lot width ratio. On October 30, 2024, the Plan Commission recommended conditional approval of the Concept CSM and Modification Waiver; and

WHEREAS, the Final CSM (Exhibit A) was brought to the Village Plan Commission on June 24, 2024 and was recommended for conditional approval subject to the Village Engineers Memo dated June 17, 2024 which recommended approval subject to the 4 conditions outline therein and attached hereto as Exhibit B; and

**WHEREAS**, the Committee of the Whole, on June 25, 2024, approved individual accesses onto 7 Mile Road for the CSM, completing Condition #3 of the Village Engineers Memo; and

**NOW, THEREFORE, BE IT RESOLVED**, by the Village Board of the Village of Caledonia that the Certified Survey Map as set forth above, is hereby approved for the reasons and requirements set forth in **Exhibit B**, subject to the same conditions imposed by the Village Plan Commission and Committee of the Whole, and in compliance with all applicable Village ordinances.

## **BACKGROUND INFORMATION**

The Engineering Department has received a Certified Survey Map (CSM) from Ken Rusch, the agent and attorney for Hasan Salem. The CSM is for the property located at approximately 1500 feet west of STH 38 on the south side of 7 Mile Road in the Village of Caledonia. The existing property is approximately 20.11 acres in size. There is also 496.89 feet of frontage along 7 Mile Road. The existing parcel contains only farmland with a drainage channel cutting through the property. The property is co-owned by both Hasan Salem and Paul K. Thomas. The Concept was brought to the Planning Commission for approval on October 30, 2023. The Concept, including waiver for 2.5:1 lots, was approved at that time.