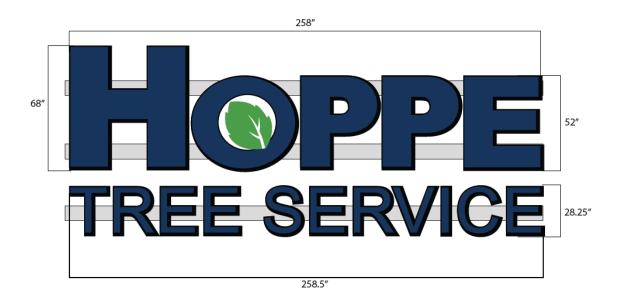

#### A RESOLUTION APPROVING A MASTER SIGN PLAN FOR A COMMERCIAL BUILDING FOR THE PARCEL LOCATED AT 195 27<sup>TH</sup> STREET IN THE VILLAGE OF RAYMOND UNDER THE COOPERATIVE PLAN DATED NOVEMBER 12, 2009 BETWEEN THE VILLAGE OF CALEDONIA AND THE VILLAGE OF RAYMOND UNDER SEC. 66.0307, WIS. STATS.

WHEREAS, August Hoppe, Agent, requested approval of a master sign plan for the commercial building located at 195 27<sup>th</sup> Street, Parcel ID No. 168-04-21-01-004-000 in the Village of Raymond. This tract of land is within the jurisdictional area of the Cooperative Plan giving the Village of Caledonia approving authority; and

#### VILLAGE OF CALEDONIA

By:\_\_

Thomas Weatherston Village President

Attest:

Overall Square Footage = 172 sq ft