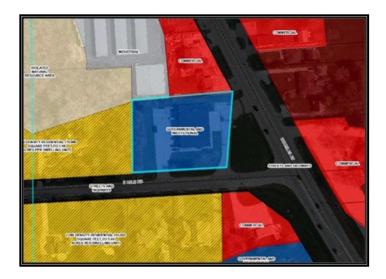

3. The Village published and posted a Class 1 public notice and held a public hearing regarding the plan amendment on June 24, 2024.

4. That the Plan Commission, unanimously voted at a meeting held on June 24, 2024, after a public hearing, adopted Plan Commission Resolution PC2024-03, amending the land use designation of the parcel with Parcel ID No. 104-04-23-18-300-230; Lot 23, Caledonia Assessor's Plat No. 2, according to the recorded plat thereof, more particularly described as that part of the Southeast 1/4 of Section 18, Township 4 North, Range 23 East, Village of Caledonia, Racine County, WI. The parcel located at 6040 Douglas Avenue contains 1.23 acres, more or less; Village of Caledonia., Owner; changing the Land Use Map category from Governmental & Institutional to Commercial on the Village land use plan map adopted by the Village Board as part of the multi-jurisdictional comprehensive plan.

5. The Village Board of the Village of Caledonia hereby adopts the proposed Comprehensive Plan amendment for the Village of Caledonia, for the following reasons:

- a. This land use amendment is compatible with the land use classifications of abutting properties.
- b. This Land Use Plan amendment will lay the foundation for rezoning of the subject property to the B-2, Community Business District for the future redevelopment of the former Caledonia Fire Station No. 12.

6. That Section 13-2-2(v) of the Municipal Code for the Village of Caledonia be, and hereby is, created to read as follows:

"(v) Amendment to the land use categories on Map 3 entitled "Recommended Land Use Plan for the Village of Caledonia: 2035" for Parcel Id. No. 104-04-23-18-300-230; Lot 23, Caledonia Assessor's Plat No. 2, according to the recorded plat thereof, more particularly described as that part of the Southeast 1/4 of Section 18, Township 4 North, Range 23 East, Village of Caledonia, Racine County, WI. The lot located at 6040 Douglas Avenue containing 1.23 acres, more or less, changing the land use plan map category for this land from Governmental & Institutional to Commercial on the Village Land Use Plan Map adopted by the Village Board as part of the multi-jurisdictional comprehensive plan as shown below bordered in blue.