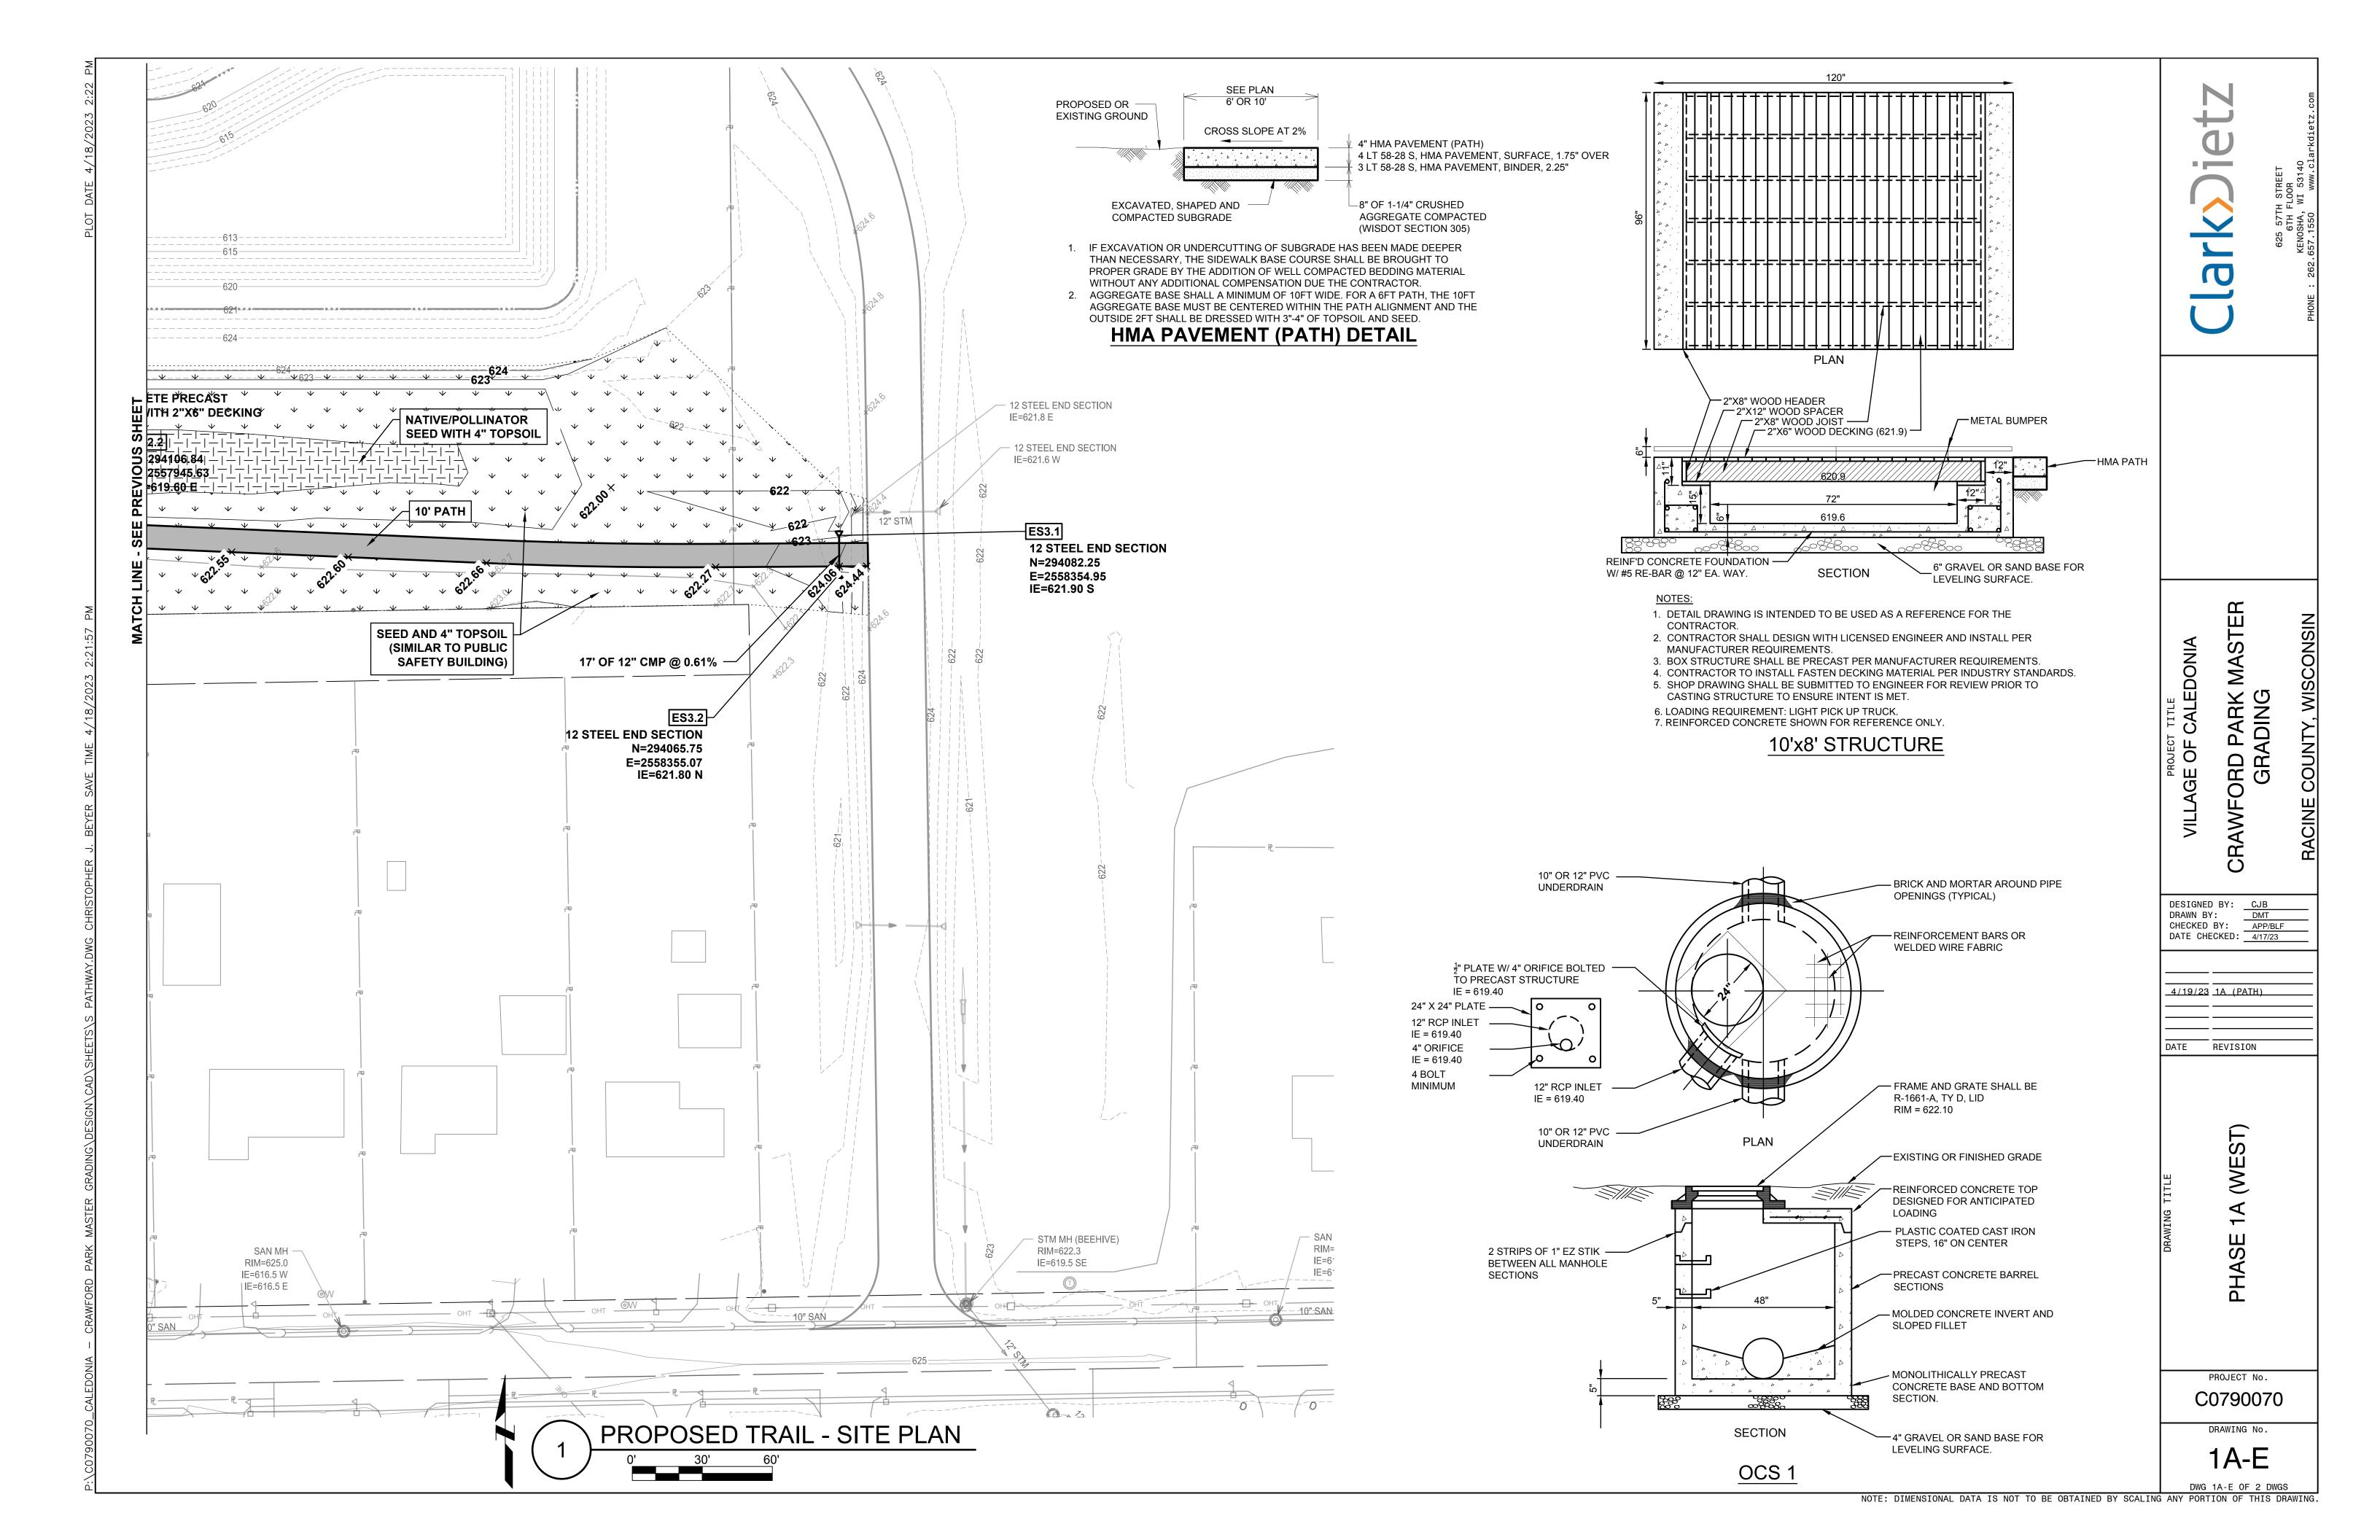

#### 8. Ordinances and Resolutions

- A. Ordinance 2023-06 An Ordinance To Amend Chapter 2 Of Title 3 Of The Code Of Ordinances For The Village Of Caledonia, Racine County, Wisconsin Related To Special Assessments (Legislative & Licensing Committee: 04/04/2023, Motion carried, 2/0)
- B. **Resolution 2023-39** Resolution Authorizing The Payment To Ryan Anderson Auto Loss Clam Involving The Caledonia Police Department (*Finance Committee: 04/04/2023, Motion carried 2/0*)
- C. Resolution 2023-40 A Resolution Of The Village Of Caledonia Approving A Waiver Of Title 15-1-6 (F) (4) Of The Village Code Of Ordinances To Issue Permits For The Construction Of A Home At 3738 Buckley Road (Public Works Committee: 04/11/2023, Motion carried, 2/0)
- D. Resolution 2023-41 A Resolution Of The Village Of Caledonia Approving The Use Of Contingency Funds From The Public Safety Facility Project For Grading, Restoration, And Installation Of Pedestrian Trails Contiguous To The Village Campus (Village Board Only)