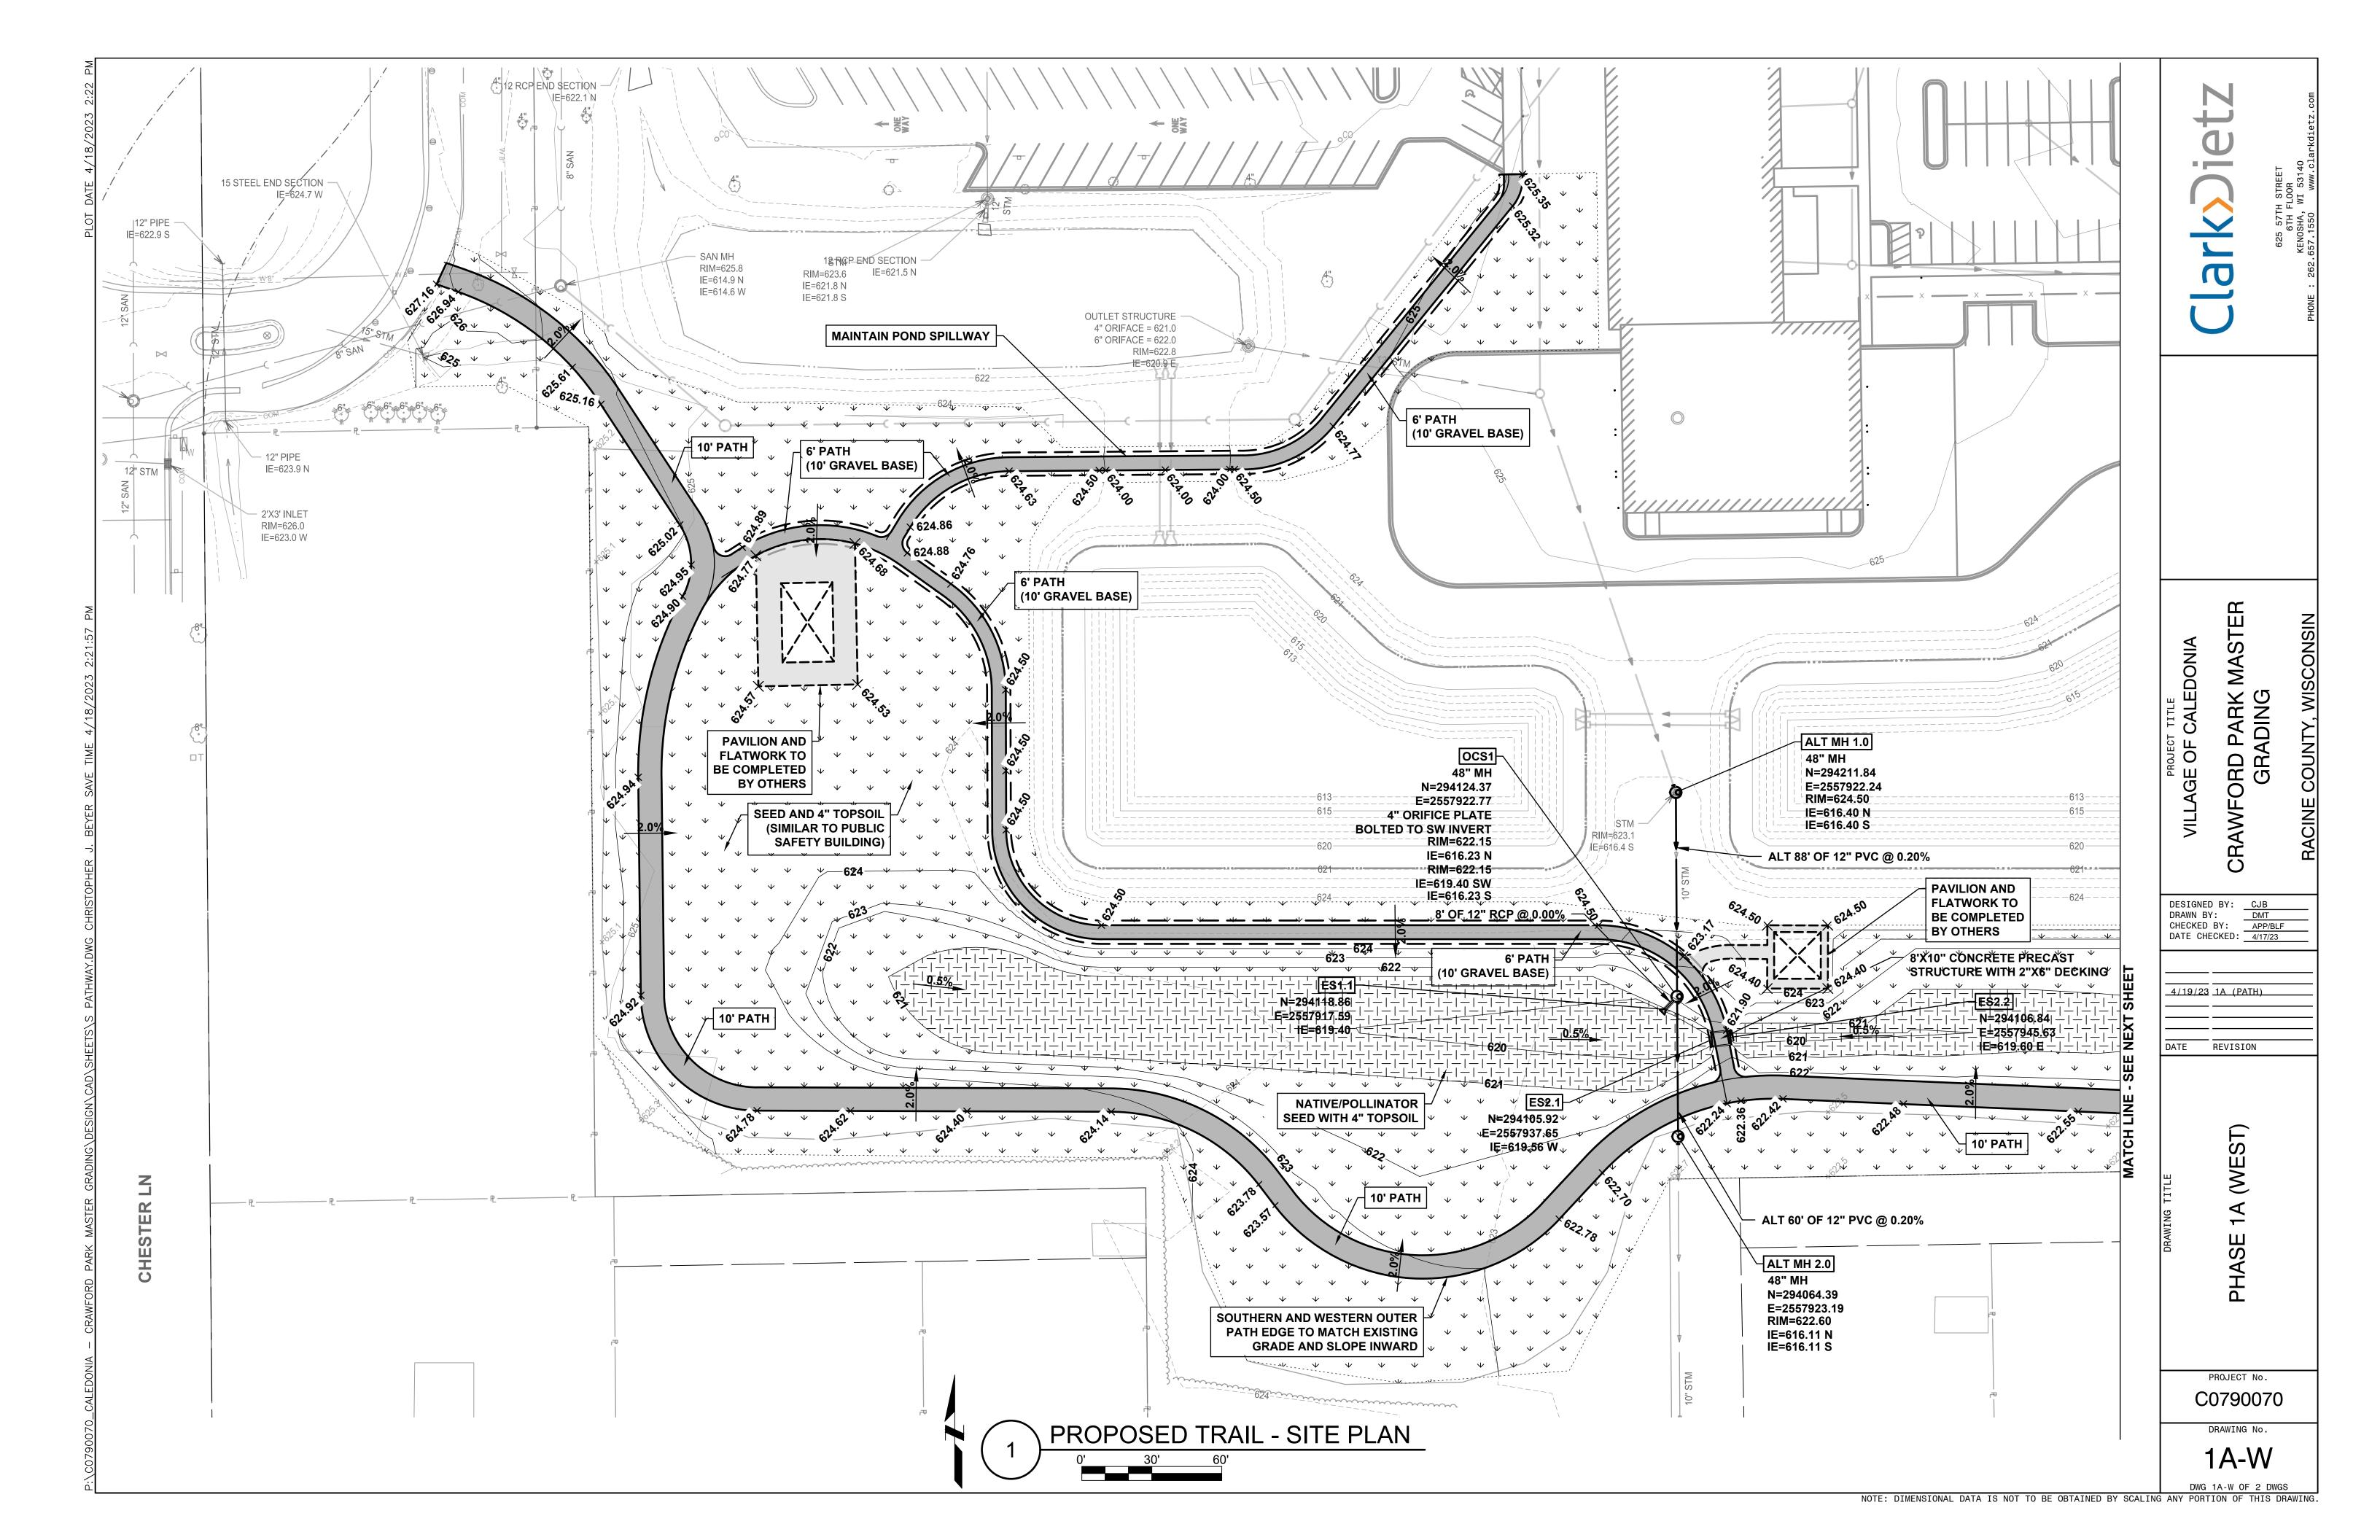

#### 8. Ordinances and Resolutions

- A. Ordinance 2023-06 An Ordinance To Amend Chapter 2 Of Title 3 Of The Code Of Ordinances For The Village Of Caledonia, Racine County, Wisconsin Related To Special Assessments (Legislative & Licensing Committee: 04/04/2023, Motion carried, 2/0)
- B. **Resolution 2023-39** Resolution Authorizing The Payment To Ryan Anderson Auto Loss Clam Involving The Caledonia Police Department (*Finance Committee: 04/04/2023, Motion carried 2/0*)
- C. Resolution 2023-40 A Resolution Of The Village Of Caledonia Approving A Waiver Of Title 15-1-6 (F) (4) Of The Village Code Of Ordinances To Issue Permits For The Construction Of A Home At 3738 Buckley Road (Public Works Committee: 04/11/2023, Motion carried, 2/0)
- D. Resolution 2023-41 A Resolution Of The Village Of Caledonia Approving The Use Of Contingency Funds From The Public Safety Facility Project For Grading, Restoration, And Installation Of Pedestrian Trails Contiguous To The Village Campus (Village Board Only)