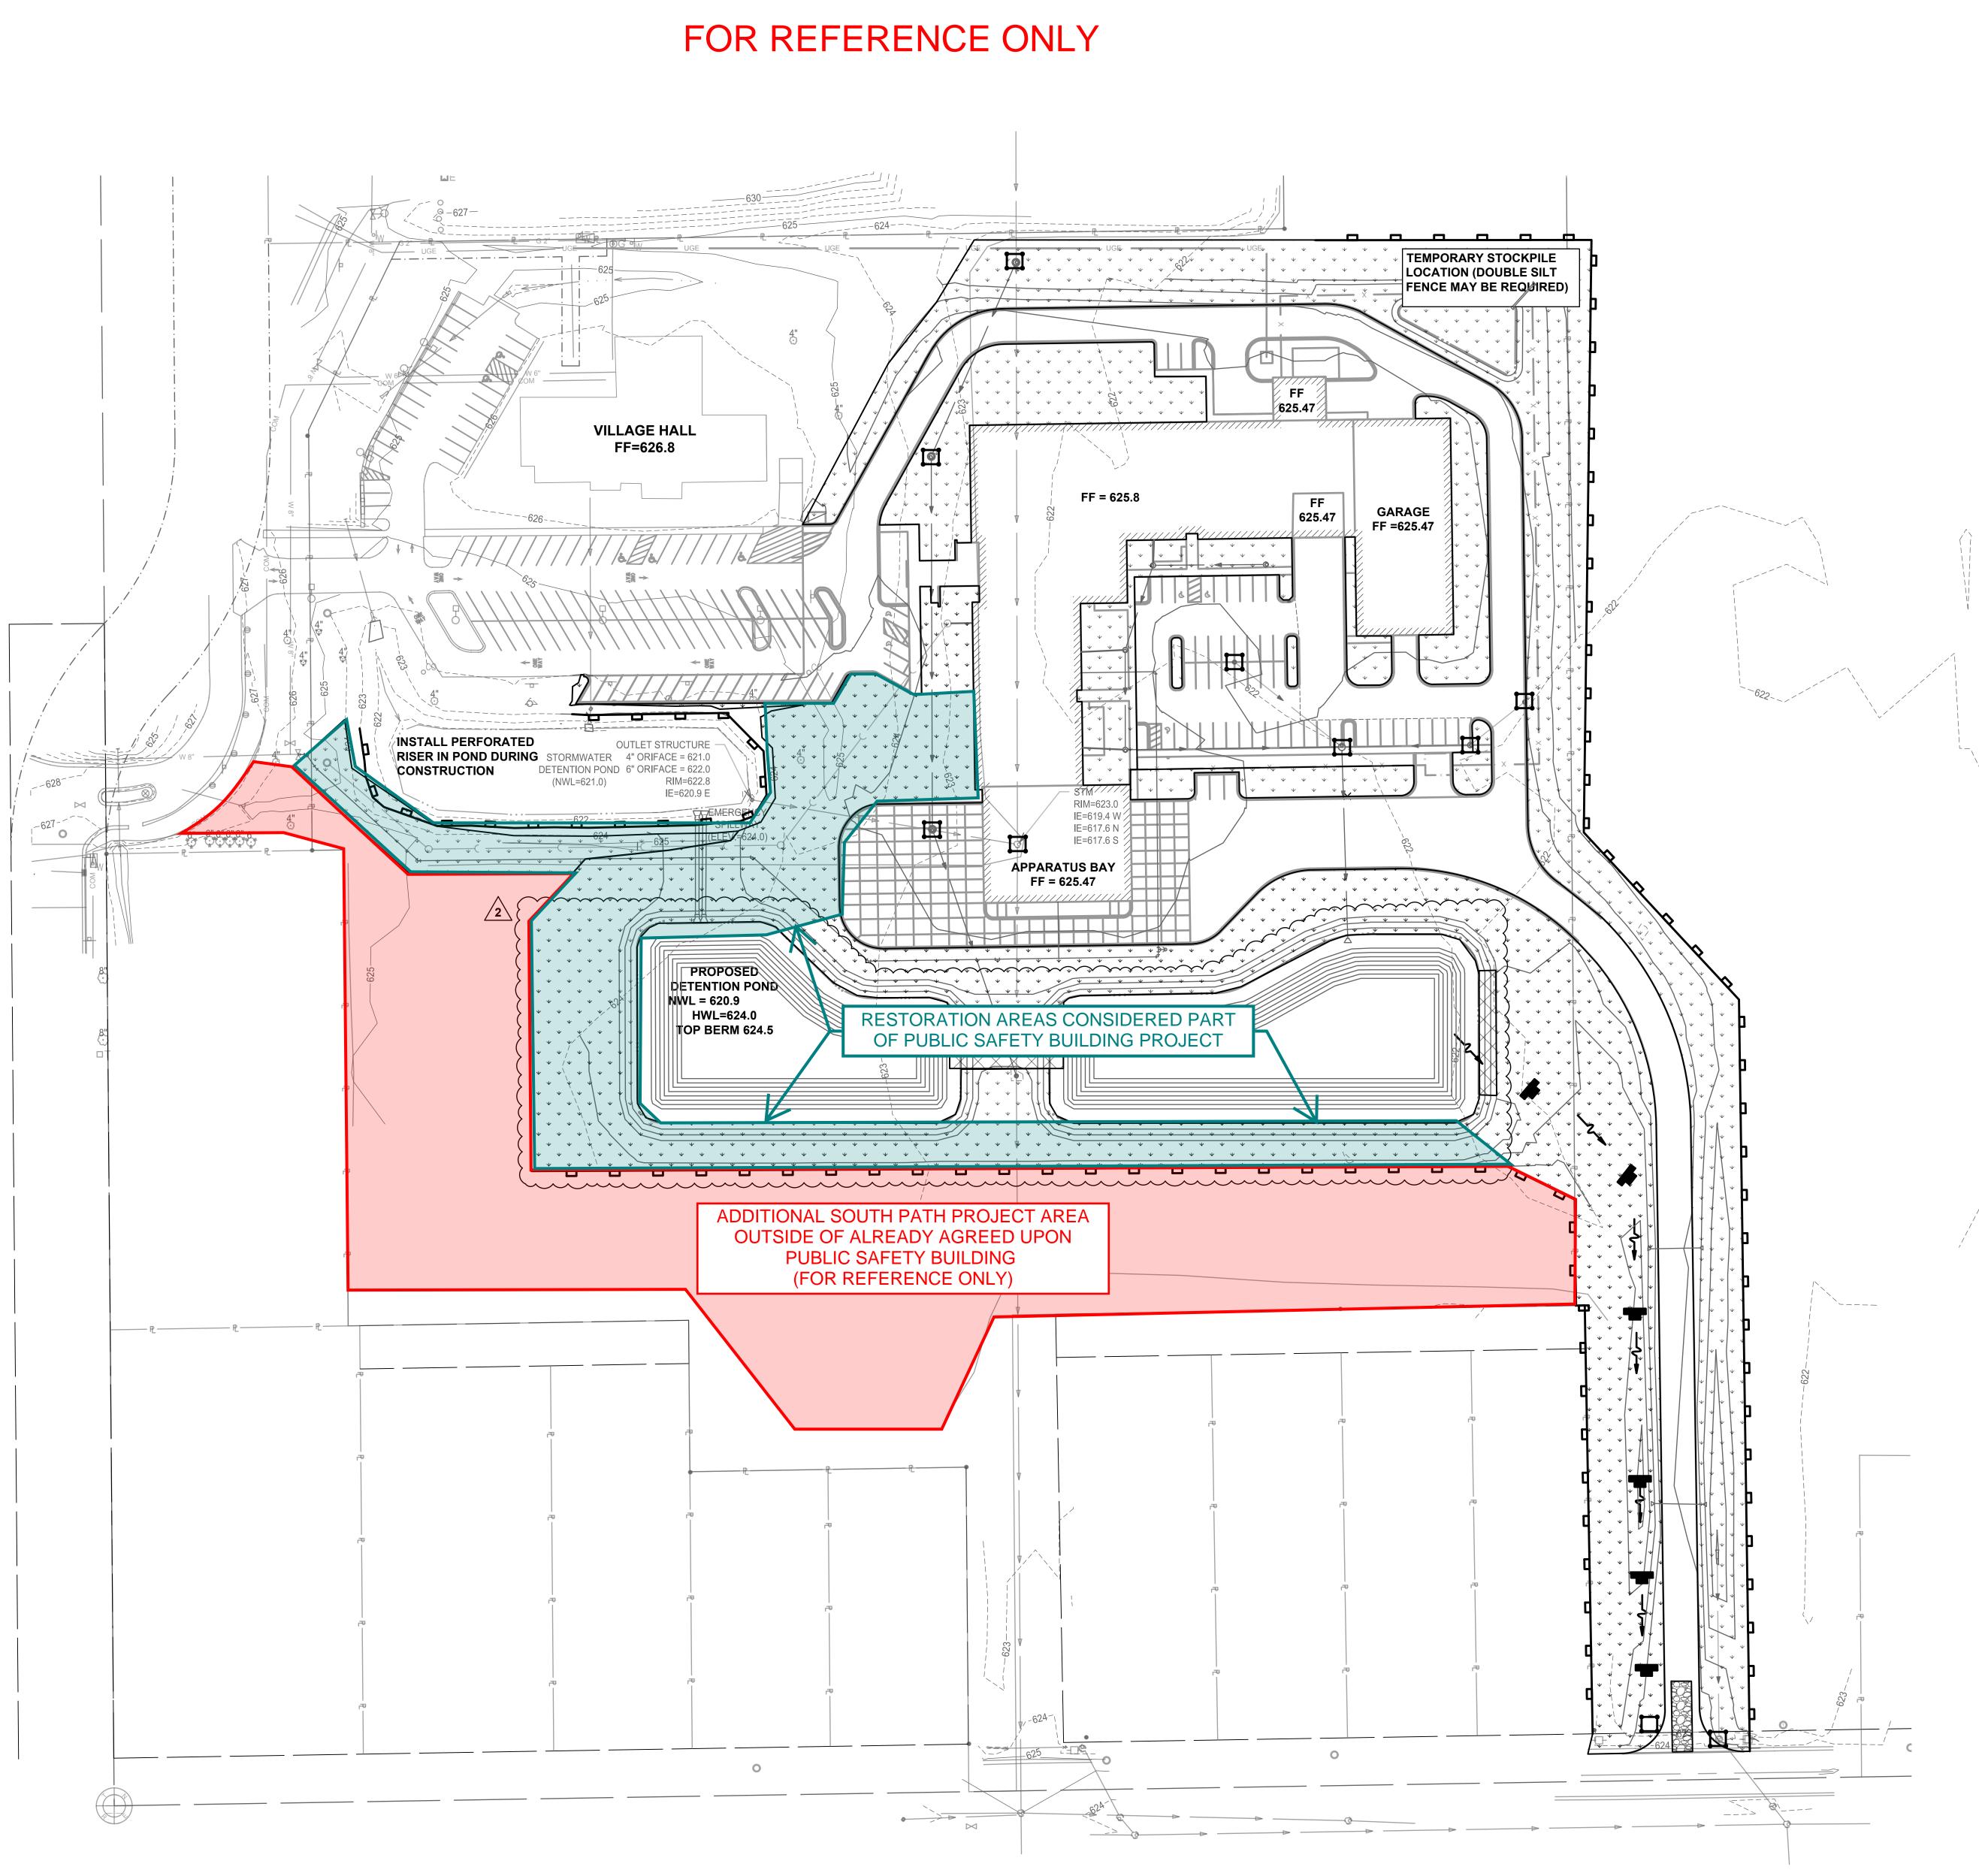

#### 8. Ordinances and Resolutions

- A. Ordinance 2023-06 An Ordinance To Amend Chapter 2 Of Title 3 Of The Code Of Ordinances For The Village Of Caledonia, Racine County, Wisconsin Related To Special Assessments (Legislative & Licensing Committee: 04/04/2023, Motion carried, 2/0)
- B. **Resolution 2023-39** Resolution Authorizing The Payment To Ryan Anderson Auto Loss Clam Involving The Caledonia Police Department (*Finance Committee: 04/04/2023, Motion carried 2/0*)
- C. Resolution 2023-40 A Resolution Of The Village Of Caledonia Approving A Waiver Of Title 15-1-6 (F) (4) Of The Village Code Of Ordinances To Issue Permits For The Construction Of A Home At 3738 Buckley Road (Public Works Committee: 04/11/2023, Motion carried, 2/0)
- D. Resolution 2023-41 A Resolution Of The Village Of Caledonia Approving The Use Of Contingency Funds From The Public Safety Facility Project For Grading, Restoration, And Installation Of Pedestrian Trails Contiguous To The Village Campus (Village Board Only)