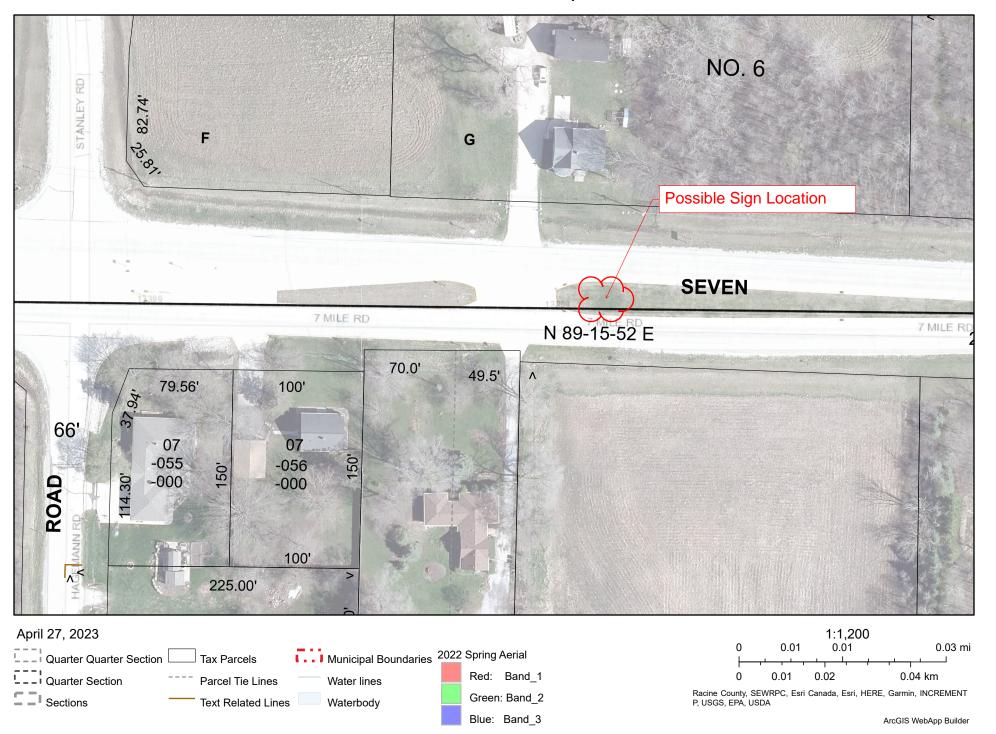

## PUBLIC WORKS COMMITTEE MEETING Monday May 1, 2023 at 4:30 p.m. Caledonia Village Hall – 5043 Chester Lane

- 1. Call to Order
- 2. Approval of Minutes
- Ragnar Relay
- 4. Payne & Dolan Blasting Permit
- 5. Turkey Crossing Signs
- 6. Welcome Sign 7 Mile Road
- 7. Adjournment