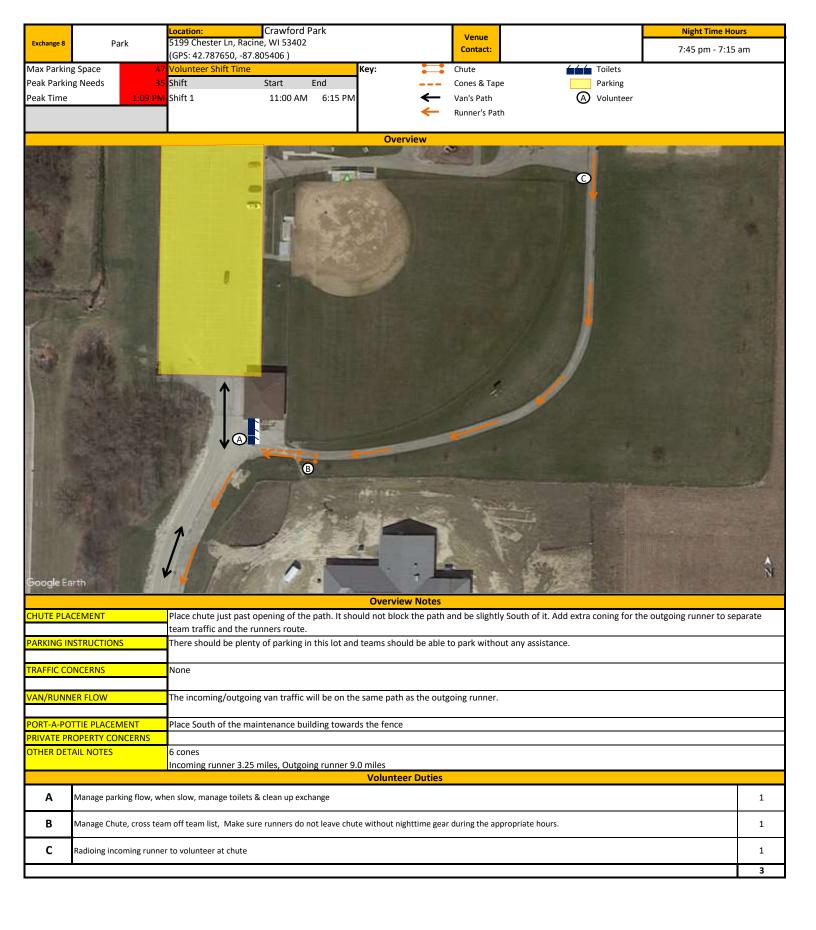

# **MEMORANDUM**

Date: April 27, 2023

To: Public Works Committee

From: Ryan Schmidt, P.E.

Village Engineer

Re: Ragnar Relay – Special Event

The Village has received a Special Event Application to host a portion of the Ragnar Relay Race through the Village on May 12, 2023, between 11am and 6pm. This event has been hosted in the past between 2018 and 2020 until COVID had disrupted the event from recurring. There are two exchange points located at Cliffside Park and Crawford Park. The event is proposed to include approximately 65 teams of runners where one team member is running at a time on the proposed route. Each runner is self-sufficient with the use of a gps app to provide them the route as well as temporary signage posted along the major direction changes of the route. The relay exchange happens at multiple points along the route, specifically the Crawford and Cliffside Park locations as described above. The County oversees Cliffside Park but Crawford Park will host a couple portable toilets and a couple of volunteers to oversee the exchange point. Teams will shuffle around the Southeastern Wisconsin area in vans until they are needed at the exchange points. Clean-up will occur immediately after the last runner comes through. No closures, barricading, or police assistance has been requested as part of this event.

The applicant has provided the necessary information as required of a special event in the Village including Certificate of Insurance, Hold Harmless Agreement for using Crawford Park parking lot, and providing the appropriate notification and information for Police, Fire, and Public Works personnel. Police, Fire and Public Works do not have any objections.

This Special Event is hereby recommended for approval at the May 1<sup>st</sup> Public Works Committee meeting.

## RECOMMENDATION

Move to approve the Special Event Application and authorize the Ragnar Relay in the Village of Caledonia in 2023.