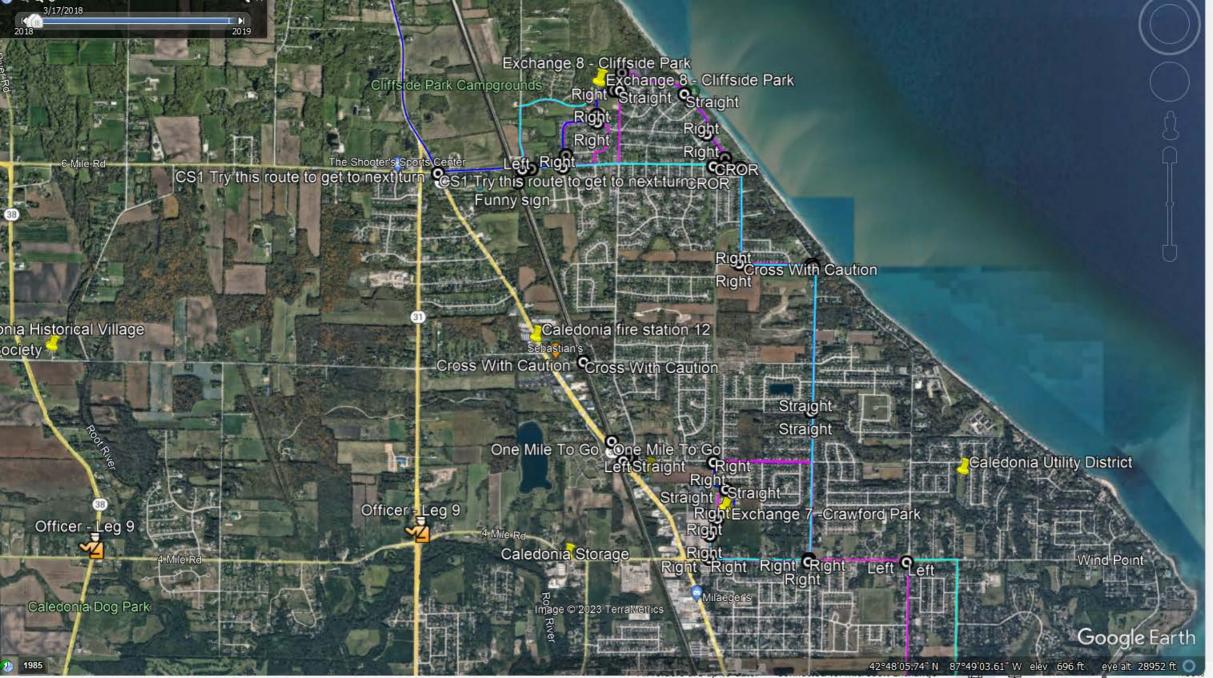

# **MEMORANDUM**

Date: April 27, 2023

To: Public Works Committee

From: Ryan Schmidt, P.E.

Village Engineer

Re: Ragnar Relay – Special Event

The Village has received a Special Event Application to host a portion of the Ragnar Relay Race through the Village on May 12, 2023, between 11am and 6pm. This event has been hosted in the past between 2018 and 2020 until COVID had disrupted the event from recurring. There are two exchange points located at Cliffside Park and Crawford Park. The event is proposed to include approximately 65 teams of runners where one team member is running at a time on the proposed route. Each runner is self-sufficient with the use of a gps app to provide them the route as well as temporary signage posted along the major direction changes of the route. The relay exchange happens at multiple points along the route, specifically the Crawford and Cliffside Park locations as described above. The County oversees Cliffside Park but Crawford Park will host a couple portable toilets and a couple of volunteers to oversee the exchange point. Teams will shuffle around the Southeastern Wisconsin area in vans until they are needed at the exchange points. Clean-up will occur immediately after the last runner comes through. No closures, barricading, or police assistance has been requested as part of this event.

The applicant has provided the necessary information as required of a special event in the Village including Certificate of Insurance, Hold Harmless Agreement for using Crawford Park parking lot, and providing the appropriate notification and information for Police, Fire, and Public Works personnel. Police, Fire and Public Works do not have any objections.