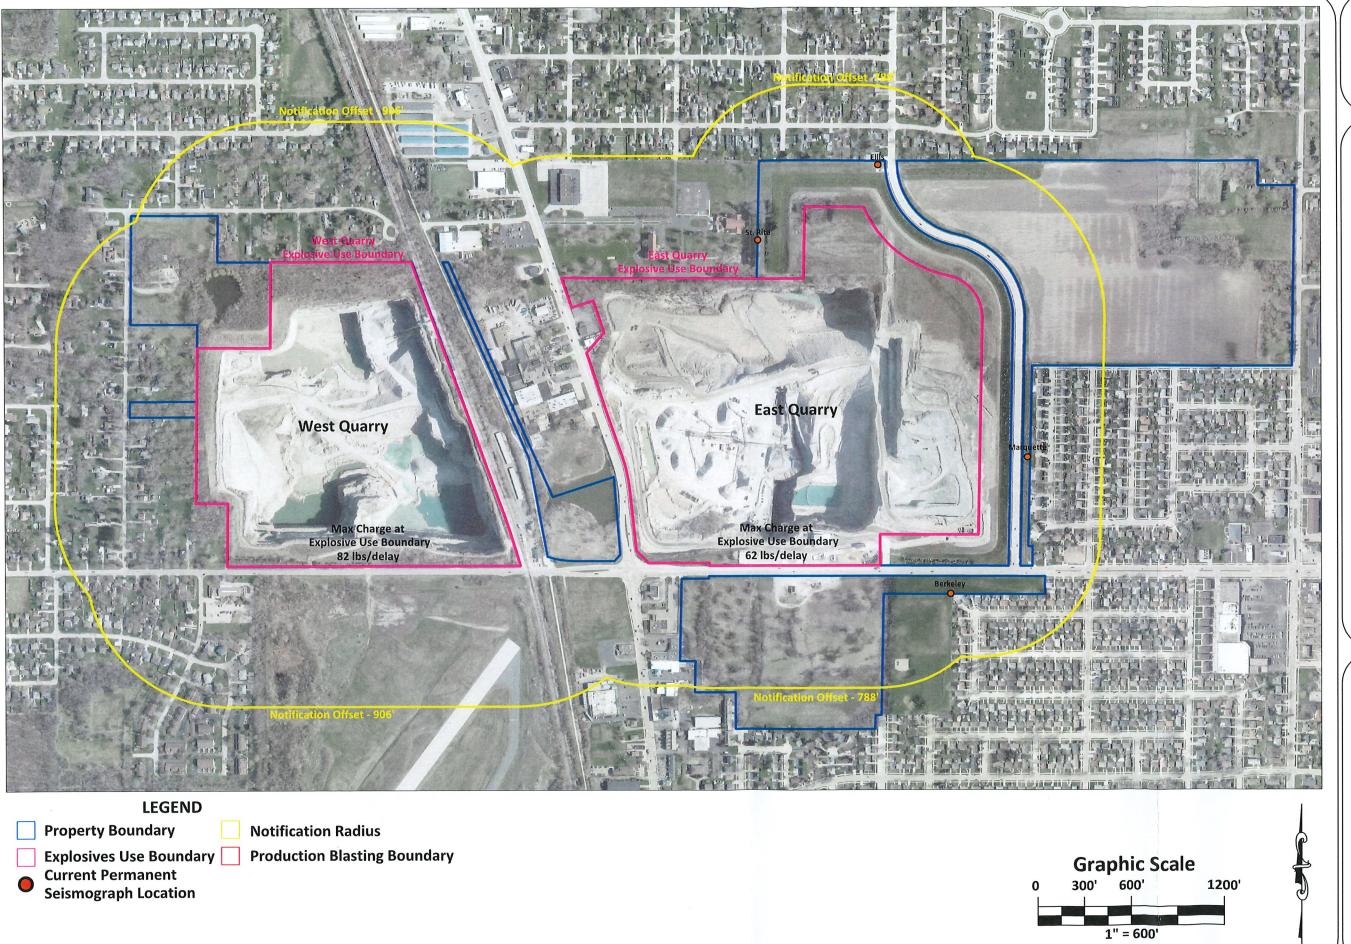

## **Scale Distance Calculation**

In accordance with Regulation 3 (D) (2) (d) (v), a scale distance factor of 100 has been used to determine the area of pre-blast notification. There is no change to the maximum charge used at the explosives use boundary from previous renewals.

Larger charges may be used inside the explosives use boundary, however, the charge per delay and scale distance notification radius relationship will not exceed that of the max charge listed at the perimeter of each pit. For example, a charge of 125 lbs/delay could be used at 330 ft inside of the East Pit Explosives Use Boundary and be equivalent to the max of 62 lbs/delay at the explosives use boundary. (See Map 1)

The distances from the explosives use boundary for pre-blast notification were calculated as follows:

Notification Radius (ft) = Scale Distace 
$$\times \sqrt{\text{Max Charge at Perimeter } (\frac{\text{lbs}}{\text{delay}})}$$

## **East Quarry Blasting**

Max Charge at Explosives Use Boundary =

62 lbs/delay

Notification Radius (ft) = 
$$100 \times \sqrt{62 \frac{lbs}{delay}}$$

Notification Radius = 788 ft

## **West Quarry Blasting**

Max Charge at Explosives Use Boundary = 82 lbs/delay

Notification Radius (ft) = 
$$100 \times \sqrt{82 \frac{\text{lbs}}{\text{delay}}}$$

Notification Radius = 906 ft