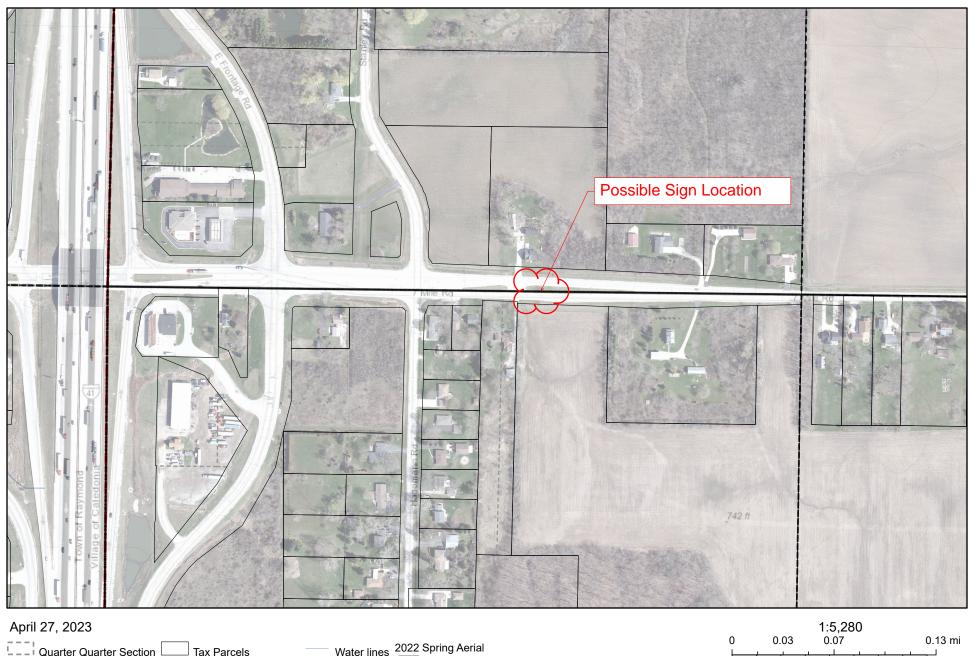

## PUBLIC WORKS COMMITTEE MEETING Monday May 1, 2023 at 4:30 p.m. Caledonia Village Hall – 5043 Chester Lane

- 1. Call to Order
- 2. Approval of Minutes
- Ragnar Relay
- 4. Payne & Dolan Blasting Permit
- 5. Turkey Crossing Signs
- 6. Welcome Sign 7 Mile Road
- 7. Adjournment