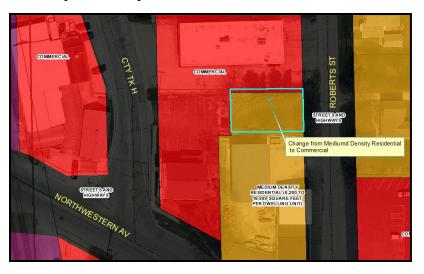

## VILLAGE BOARD MEETING AGENDA Monday, August 1, 2022 at 6:00 p.m. Caledonia Village Hall - 5043 Chester Lane

- 1. Meeting called to order
- 2. Pledge of Allegiance
- 3. Roll Call
- 4. Communications and Announcements
- 5. **Approval of Minutes** 
  - Village Board July 18, 2022
- 6. Citizens Reports (citizen comments are in-person only)
- 7. Committee Reports
  - A. Finance
    - 1. Approval of A/P checks
- 8. Ordinances and Resolutions
  - A. Ordinance 2022-16 An Ordinance Adopting An Amendment To The Multi-Jurisdictional Comprehensive Plan For Racine County: 2035 As It Pertains To The Village Of Caledonia Under Section 13-2-1 Of The Village's Code Of Ordinances By Creating Section 13-2-2(r) Adding An Amendment To The Village's Comprehensive Plan And Affecting One Parcel On Roberts Street With Parcel Id No. 104-04-22-33-190-000, Village Of Caledonia; Containing 0.0976 Acres, More Or Less; From Medium Density Residential To Commercial; Shannon Curtin, Applicant, Helen Brossman, Owner.
  - B. Ordinance 2022-17 An Ordinance To Amend Zoning Districts Of The Zoning Map Adopted Under Section 20-212 Of The Racine County Code Of Ordinances As Adopted By The Village Of Caledonia Under Section 16-1-1(a) Of The Code Of Ordinances Of The Village Of Caledonia Approving A Request To Rezone ±0.0976 Acres From R-5, Urban Residential District II To B-1, Neighborhood Business District For The Vacant Property Located On Roberts Street, Parcel ID No. 104-04-22-33-190-000, Village Of Caledonia, Racine County, Shannon Curtin, Applicant, Helen Brossman, Owner.
  - C. Ordinance 2022-18 An Ordinance To Amend Zoning Districts Of The Zoning Map Adopted Under Section 20-212 Of The Racine County Code Of Ordinances As Adopted By The Village Of Caledonia Under Section 16-1-1(a) Of The Code Of Ordinances Of The Village Of Caledonia Approving A Request To Rezone ±0.351 Acres From R-5, Urban Residential District II And B-1, Neighborhood Business District To All B-1, Neighborhood Business District For The Property Located At 3303 CTH H, Parcel ID No. 104-04-22-33-188-000, Village Of Caledonia, Racine County, Shannon Curtin, Applicant, Scurtin LLC, Owner.
  - D. **Ordinance 2022-19** An Ordinance To Amend Zoning Districts Of The Zoning Map Adopted Under Section 20-212 Of The Racine County Code Of Ordinances As Adopted By The Village Of Caledonia Under Section 16-1-1(a) Of The Code Of Ordinances Of The Village Of Caledonia Approving A Request To Rezone ±19.15 Acres From R-3, Suburban Residential District (Sewered) To R-4, Urban District I For The Parcels Located At 6020 Erie Street And Three Parcels On Erie Street, West Of 5945 Erie Street (Now Water's Edge Drive), Parcel ID Nos. 104-04-23-16-021-000,