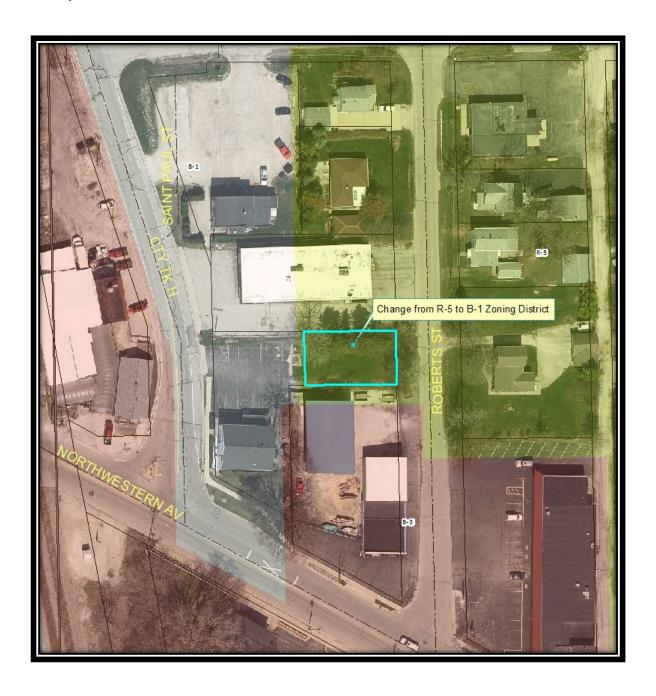

## VILLAGE BOARD MEETING AGENDA Monday, August 1, 2022 at 6:00 p.m. Caledonia Village Hall - 5043 Chester Lane

- 1. Meeting called to order
- 2. Pledge of Allegiance
- 3. Roll Call
- 4. Communications and Announcements
- 5. **Approval of Minutes** 
  - Village Board July 18, 2022
- 6. Citizens Reports (citizen comments are in-person only)
- 7. Committee Reports
  - A. Finance
    - 1. Approval of A/P checks
- 8. Ordinances and Resolutions
  - A. Ordinance 2022-16 An Ordinance Adopting An Amendment To The Multi-Jurisdictional Comprehensive Plan For Racine County: 2035 As It Pertains To The Village Of Caledonia Under Section 13-2-1 Of The Village's Code Of Ordinances By Creating Section 13-2-2(r) Adding An Amendment To The Village's Comprehensive Plan And Affecting One Parcel On Roberts Street With Parcel Id No. 104-04-22-33-190-000, Village Of Caledonia; Containing 0.0976 Acres, More Or Less; From Medium Density Residential To Commercial; Shannon Curtin, Applicant, Helen Brossman, Owner.
  - B. Ordinance 2022-17 An Ordinance To Amend Zoning Districts Of The Zoning Map Adopted Under Section 20-212 Of The Racine County Code Of Ordinances As Adopted By The Village Of Caledonia Under Section 16-1-1(a) Of The Code Of Ordinances Of The Village Of Caledonia Approving A Request To Rezone ±0.0976 Acres From R-5, Urban Residential District II To B-1, Neighborhood Business District For The Vacant Property Located On Roberts Street, Parcel ID No. 104-04-22-33-190-000, Village Of Caledonia, Racine County, Shannon Curtin, Applicant, Helen Brossman, Owner.
  - C. Ordinance 2022-18 An Ordinance To Amend Zoning Districts Of The Zoning Map Adopted Under Section 20-212 Of The Racine County Code Of Ordinances As Adopted By The Village Of Caledonia Under Section 16-1-1(a) Of The Code Of Ordinances Of The Village Of Caledonia Approving A Request To Rezone ±0.351 Acres From R-5, Urban Residential District II And B-1, Neighborhood Business District To All B-1, Neighborhood Business District For The Property Located At 3303 CTH H, Parcel ID No. 104-04-22-33-188-000, Village Of Caledonia, Racine County, Shannon Curtin, Applicant, Scurtin LLC, Owner.
  - D. **Ordinance 2022-19** An Ordinance To Amend Zoning Districts Of The Zoning Map Adopted Under Section 20-212 Of The Racine County Code Of Ordinances As Adopted By The Village Of Caledonia Under Section 16-1-1(a) Of The Code Of Ordinances Of The Village Of Caledonia Approving A Request To Rezone ±19.15 Acres From R-3, Suburban Residential District (Sewered) To R-4, Urban District I For The Parcels Located At 6020 Erie Street And Three Parcels On Erie Street, West Of 5945 Erie Street (Now Water's Edge Drive), Parcel ID Nos. 104-04-23-16-021-000,