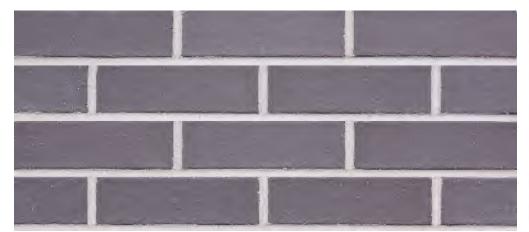

The proposed building will be located in the central portion of the property and east of the existing Village Hall. The primary exterior of the building will consist of brick, stone panels, glass, metal accents, precast concrete panels, and wood tone aluminum siding. The building setbacks, height, and size are in compliance with regulations outlined in the conditions of approval.

The Fire Department will be on the southern portion of the facility with the vehicle bays on the far south side of the building. The primary exterior material for the bay portion of the building will be brick or may be precast concrete panels, if determined to be cost effective. Both materials meet the requirements for quality exterior material. There will be a clerestory along the western roofline of the bay area to allow in natural light. The three bay entrances face east and west of the building. To break up the long expanse of wall on the south side of the bay portion of the building, a darker color of brick will be used in the center portion of the wall.