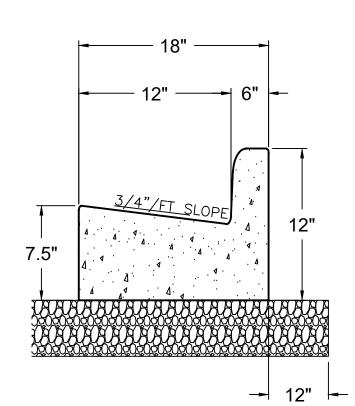

#### BARRIER CONCRETE CURB AND GUTTER

1 USE 3500 PSI STRENGTH PORTLAND CEMENT CONCRETE.

- PLACE 2 EA. 18" LONG NO.6 SMOOTH DOWEL BARS AT ALL EXPANSION JOINTS (3/4" PREMOLDED
- PLACE 2 EA. 10' LONG NO. 4 REINFORCING BARS CENTERED OVER ANY UTILITY TRENCH CROSSING.
- INSTALL 4" AGGREGATE BEDDING (CA-6, GR.9), WHEN MATCHING GUTTER DEPTH TO PAVEMENT THICKNESS (COST INCIDENTAL TO CURB & GUTTER)
- SET EXPANSION JOINTS AT 60' ON CENTER AND 5' EACH SIDE OF FRAME CASTINGS AND AT RADIUS
- SAW CUT CONTRACTION JOINTS AT 15' ON CENTER AND 1.5" DEEP WITHIN 24 HOURS AFTER

#### 18" CURB AND GUTTER

**FOR REVIEW ONLY** FIRST LAST NAME - ARCHITECT Not for regualatory approval, permit or construction. The information on this document is preliminary or incomplete, not for construction, recording purposes, or implementation. ISSUANCE NO DATE DESCRIPTION 04/01/2022 75% DD 05/20/2022 CIVIL SUBMITTAL CALEDONIA |
VILLAGE OF CALE
5043 CHESTER LA
CALEDONIA, WI 5