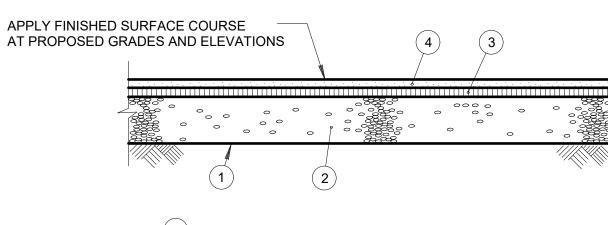

- (1) EXISTING SUBGRADE
- (2) CRUSHED AGGREGATE BASE COURSE, 12"
- (3) HMA PAVEMENT, BINDER, 4"
- (4) HMA PAVEMENT, SURFACE, 2."

#### **PAVEMENT SECTION (HEAVY DUTY)**

APPLIES AT AREAS SHOWN ON PLANS

PCC SIDEWALK WITH INTEGRAL BARRIER CURB

- 1. CONCRETE SUPPORT BASE AND THRUST BLOCKING SHALL BE SET SO AS TO NOT BLOCK OR OBSTRUCT THE
- HYDRANT DRAIN. 2. MAXIMUM COVER AT VALVE SHALL BE 7'-6".
- 3. RETAINER GLANDS SHALL BE USED AT VALVE CONNECTION JOINTS. 4. FIRE HYDRANT ASSEMBLY SHALL BE EQUIPPED WITH BREAK AWAY FLANGE CONNECTION.