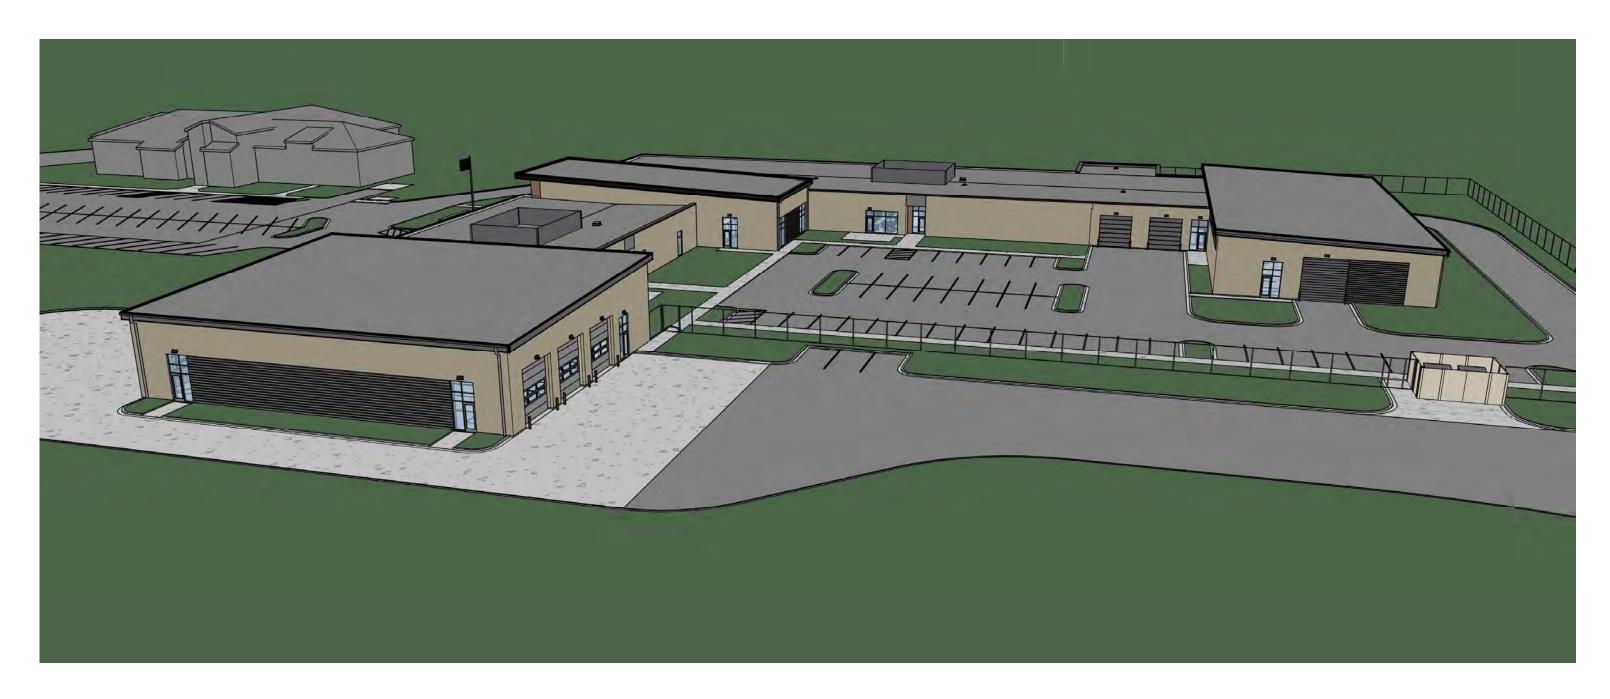

The proposed building will be located in the central portion of the property and east of the existing Village Hall. The primary exterior of the building will consist of brick, stone panels, glass, metal accents, precast concrete panels, and wood tone aluminum siding. The building setbacks, height, and size are in compliance with regulations outlined in the conditions of approval.

The main entrance will face west and consist primarily of glass windows with metal accents. The entrance will be the common area between the police and fire departments and be accessible to the public. Within the entrance portion of the building, will be a training/conference area that can be utilized by both departments. In front of the entrance will be a small plaza with strategically placed sitting walls to harden the entrance from potential threats.

The Fire Department will be on the southern portion of the facility with the vehicle bays on the far south side of the building. The primary exterior material for the bay portion of the building will be brick or may be precast concrete panels, if determined to be cost effective. Both materials meet the requirements for quality exterior material. There will be a clerestory along the western roofline of the bay area to allow in natural light. The three bay entrances face east and west of the building. To break up the long expanse of wall on the south side of the bay portion of the building, a darker color of brick will be used in the center portion of the wall.

The Police Department will be located within the northern portion of the building and will use similar exterior materials. The sally port will be located on the northern portion of the building. Also on this side of the building is a backup generator. It will be screened from public view with solid vinyl fencing that will match the color palette of the building. On the eastern elevation of the building will be the police garage. The garage will be either brick or precast concrete panels. The entrances to the garage are oriented north and south. Squads will use the same access point along 4 Mile Road and Fire Department vehicles.

The east or rear portion of the building will be gated with chain-link fencing. This area will be utilized for staff parking, provide an outdoor sitting area, and provide a secure area for police operations. The proposed dumpster enclosure location will be to the southeast of the facility. The enclosure will consist of vinyl privacy fencing and be screened from public view. The fencing color will match the color palette used for the main building.