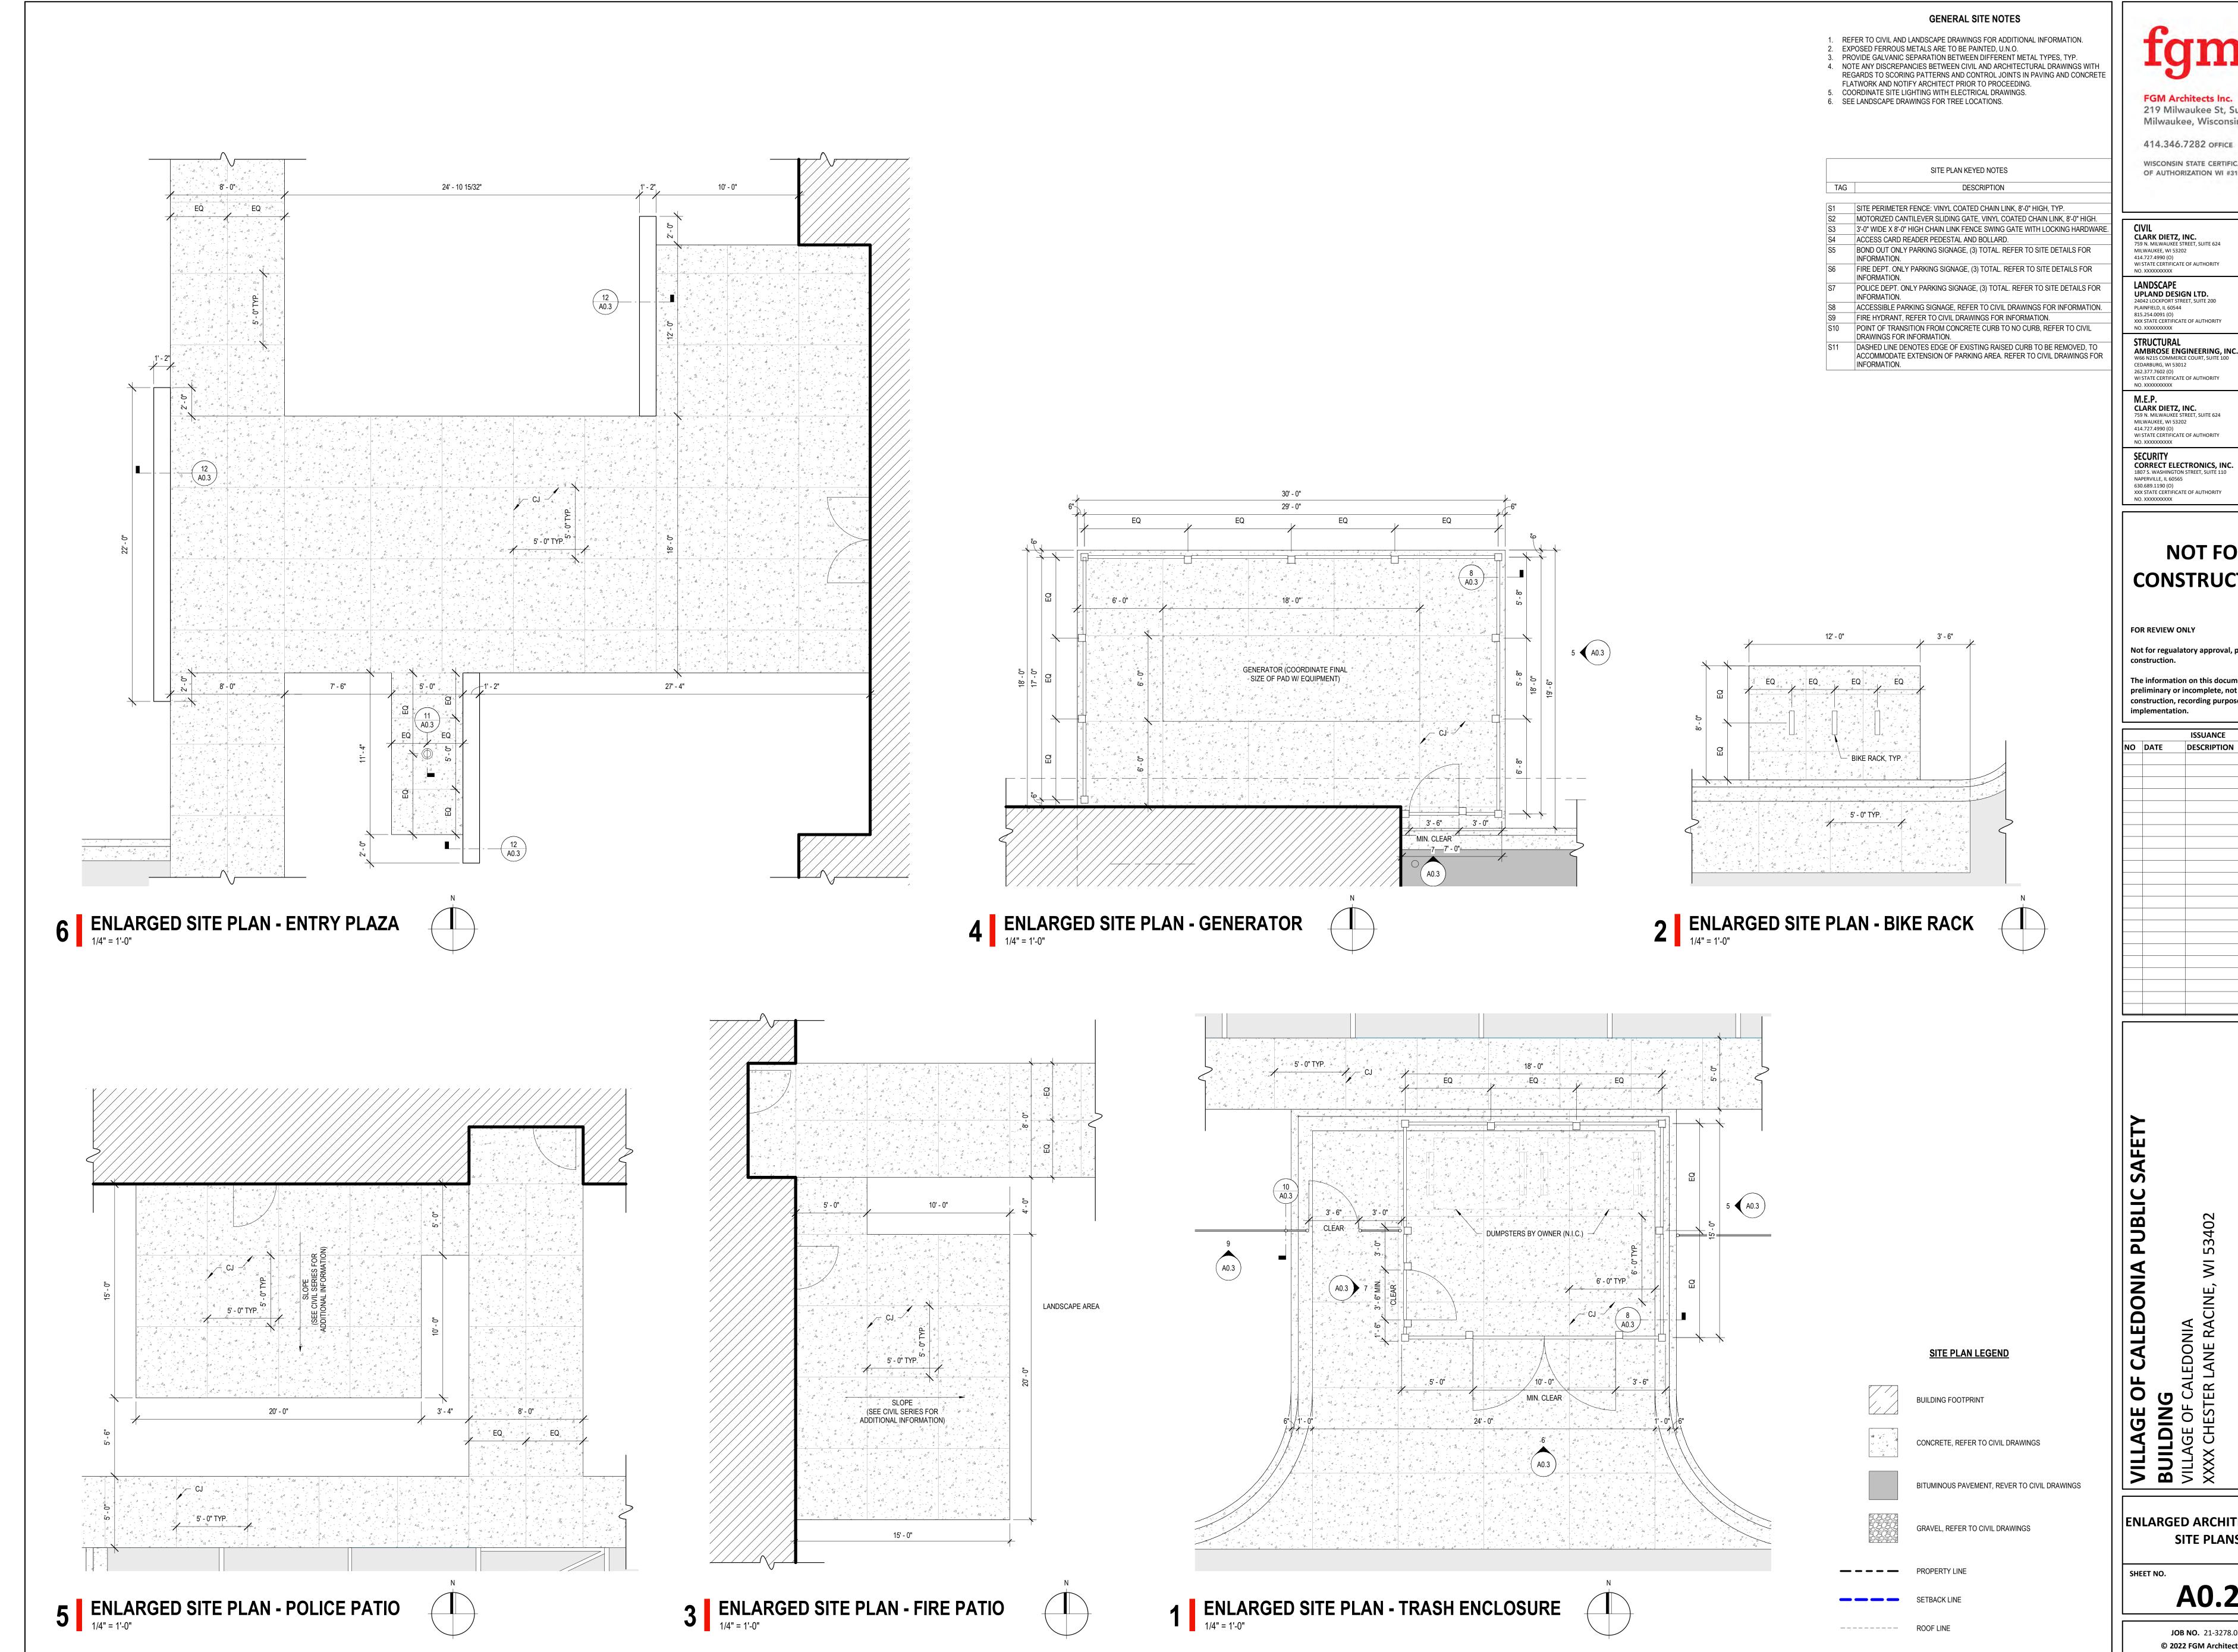

The main entrance will face west and consist primarily of glass windows with metal accents. The entrance will be the common area between the police and fire departments and be accessible to the public. Within the entrance portion of the building, will be a training/conference area that can be utilized by both departments. In front of the entrance will be a small plaza with strategically placed sitting walls to harden the entrance from potential threats.

The Police Department will be located within the northern portion of the building and will use similar exterior materials. The sally port will be located on the northern portion of the building. Also on this side of the building is a backup generator. It will be screened from public view with solid vinyl fencing that will match the color palette of the building. On the eastern elevation of the building will be the police garage. The garage will be either brick or precast concrete panels. The entrances to the garage are oriented north and south. Squads will use the same access point along 4 Mile Road and Fire Department vehicles.

The east or rear portion of the building will be gated with chain-link fencing. This area will be utilized for staff parking, provide an outdoor sitting area, and provide a secure area for police operations. The proposed dumpster enclosure location will be to the southeast of the facility. The enclosure will consist of vinyl privacy fencing and be screened from public view. The fencing color will match the color palette used for the main building.