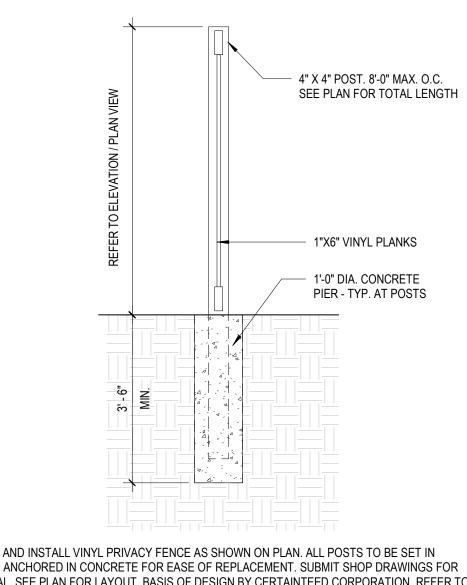

The east or rear portion of the building will be gated with chain-link fencing. This area will be utilized for staff parking, provide an outdoor sitting area, and provide a secure area for police operations. The proposed dumpster enclosure location will be to the southeast of the facility. The enclosure will consist of vinyl privacy fencing and be screened from public view. The fencing color will match the color palette used for the main building.