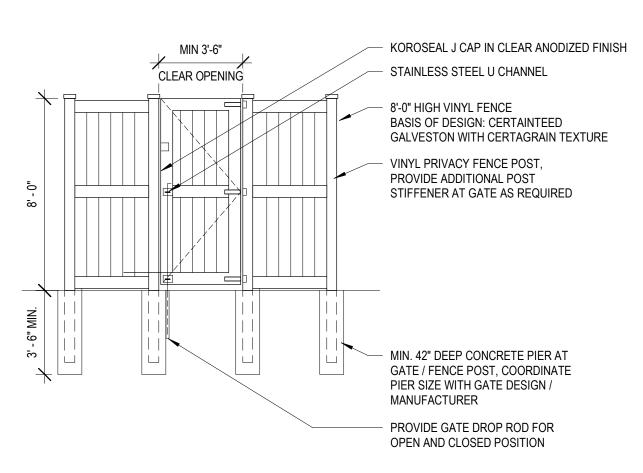

The east or rear portion of the building will be gated with chain-link fencing. This area will be utilized for staff parking, provide an outdoor sitting area, and provide a secure area for police operations. The proposed dumpster enclosure location will be to the southeast of the facility. The enclosure will consist of vinyl privacy fencing and be screened from public view. The fencing color will match the color palette used for the main building.