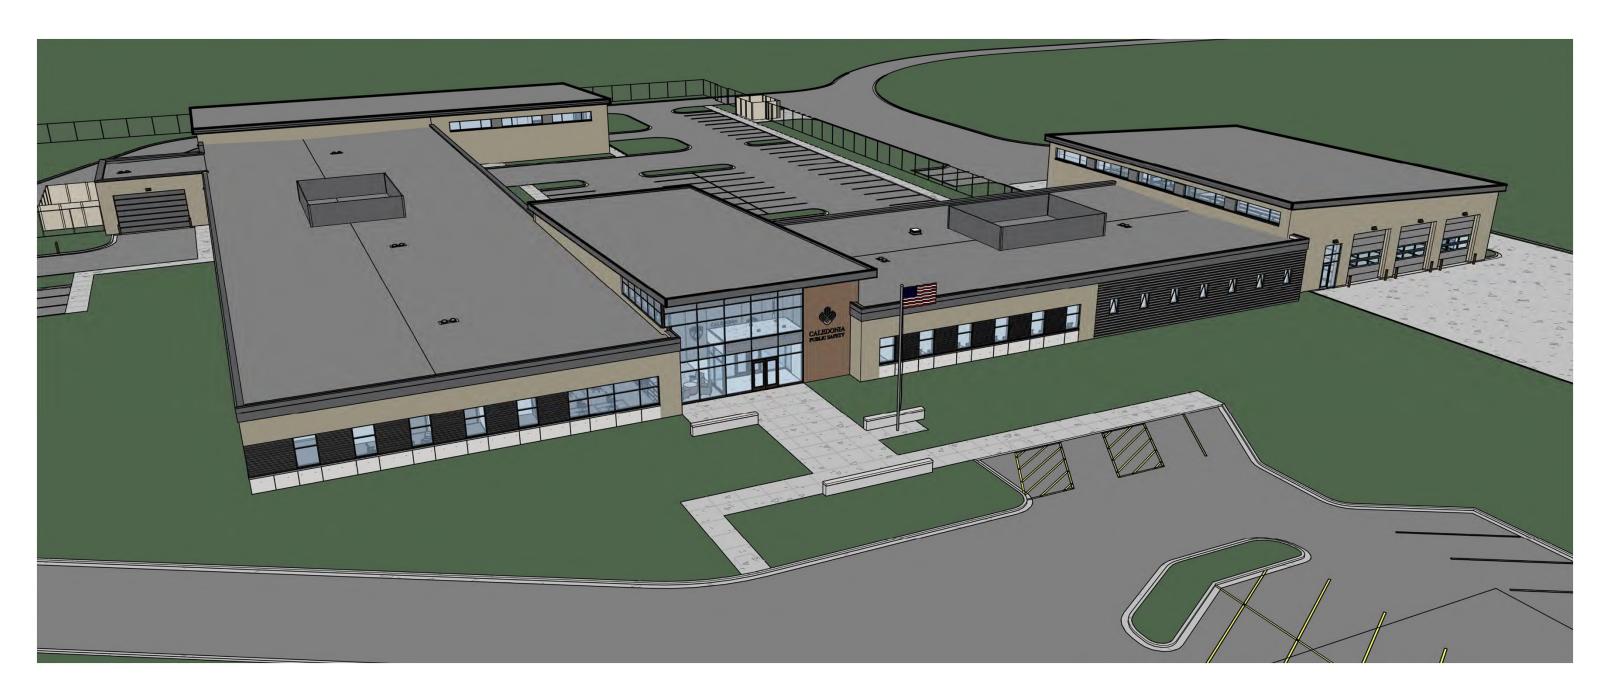

Currently Village Hall is located on the parcel. The new facility will be located to the east of Village Hall sharing a parking lot. Emergency vehicles will use the driveway access located along 4 Mile Road. The applicant is in the process of recording a lot line adjustment with the abutting property to the east to accommodate the proposed emergency driveway access for the development.

The proposed building will be located in the central portion of the property and east of the existing Village Hall. The primary exterior of the building will consist of brick, stone panels, glass, metal accents, precast concrete panels, and wood tone aluminum siding. The building setbacks, height, and size are in compliance with regulations outlined in the conditions of approval.

The main entrance will face west and consist primarily of glass windows with metal accents. The entrance will be the common area between the police and fire departments and be accessible to the public. Within the entrance portion of the building, will be a training/conference area that can be utilized by both departments. In front of the entrance will be a small plaza with strategically placed sitting walls to harden the entrance from potential threats.

The Fire Department will be on the southern portion of the facility with the vehicle bays on the far south side of the building. The primary exterior material for the bay portion of the building will be brick or may be precast concrete panels, if determined to be cost effective. Both materials meet the requirements for quality exterior material. There will be a clerestory along the western roofline of the bay area to allow in natural light. The three bay entrances face east and west of the building. To break up the long expanse of wall on the south side of the bay portion of the building, a darker color of brick will be used in the center portion of the wall.

The Police Department will be located within the northern portion of the building and will use similar exterior materials. The sally port will be located on the northern portion of the building. Also on this side of the building is a backup generator. It will be screened from public view with solid vinyl fencing that will match the color palette of the building. On the eastern elevation of the building will be the police garage. The garage will be either brick or precast concrete panels. The entrances to the garage are oriented north and south. Squads will use the same access point along 4 Mile Road and Fire Department vehicles.

The east or rear portion of the building will be gated with chain-link fencing. This area will be utilized for staff parking, provide an outdoor sitting area, and provide a secure area for police operations. The proposed dumpster enclosure location will be to the southeast of the facility. The enclosure will consist of vinyl privacy fencing and be screened from public view. The fencing color will match the color palette used for the main building.