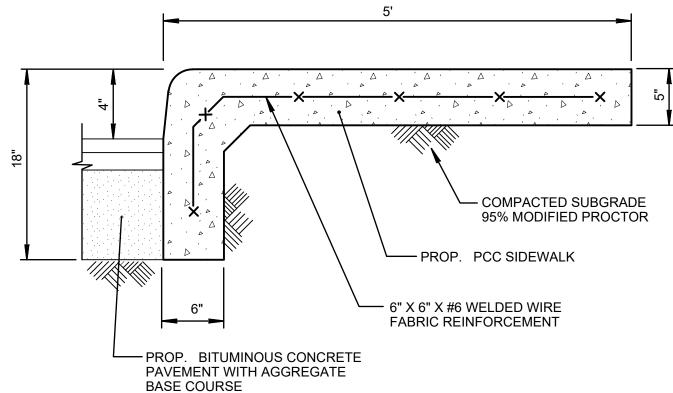

#### **CONCRETE PAVEMENT SECTION**

#### **GENERAL NOTES:**

1. SIDEWALK SHALL BE A SIX AND ONE HALF (6-1/2) BAG MIX.

- 2. SLAB OR PANEL CONTRACTION (CONTROL) JOINTS SHALL BE AS FOLLOWS: FOR 6' SIDEWALK WIDTH = 6' ON-CENTER JOINT SPACING
- 3. TRANSVERSE EXPANSION JOINTS SHALL CONSIST OF PREFORMED JOINT FILLER OF THICKNESS AS FOLLOWS:
- 1/2" BETWEEN SIDEWALK AND STRUCTURES, STANDARDS AND POLES 3/4" AT SIDEWALK INTERVALS OF NOT MORE THAN 50 FEET AND
- 4. IF EXCAVATION OR UNDERCUTTING OF SUBGRADE HAS BEEN MADE DEEPER THAN NECESSARY, THE SIDEWALK BASE COURSE SHALL BE BROUGHT TO PROPER GRADE BY THE ADDITION OF WELL COMPACTED BEDDING MATERIAL WITHOUT ANY ADDITIONAL COMPENSATION DUE THE CONTRACTOR.

ABUTTING CONCRETE CURBING OR PAVEMENT

#### SIDEWALK DETAIL

- (1) EXISTING SUBGRADE
- (2) CRUSHED AGGREGATE BASE COURSE, 6"

APPLIES AT AREAS SHOWN ON PLANS

(3) HMA PAVEMENT, BINDER 2"

(4) HMA PAVEMENT, SURFACE, 2"

PAVEMENT SECTION (LIGHT DUTY)

PATCHES OR SPOT REPAIRS

- (1) EXISTING SUBGRADE
- (2) CRUSHED AGGREGATE BASE COURSE, 12"
- (3) HMA PAVEMENT, BINDER, 4"
- (4) HMA PAVEMENT, SURFACE, 2."

#### **PAVEMENT SECTION (HEAVY DUTY)**

APPLIES AT AREAS SHOWN ON PLANS

PCC SIDEWALK WITH INTEGRAL BARRIER CURB

- 1. CONCRETE SUPPORT BASE AND THRUST BLOCKING SHALL BE SET SO AS TO NOT BLOCK OR OBSTRUCT THE
- HYDRANT DRAIN. 2. MAXIMUM COVER AT VALVE SHALL BE 7'-6".
- 3. RETAINER GLANDS SHALL BE USED AT VALVE CONNECTION JOINTS. 4. FIRE HYDRANT ASSEMBLY SHALL BE EQUIPPED WITH BREAK AWAY FLANGE CONNECTION.