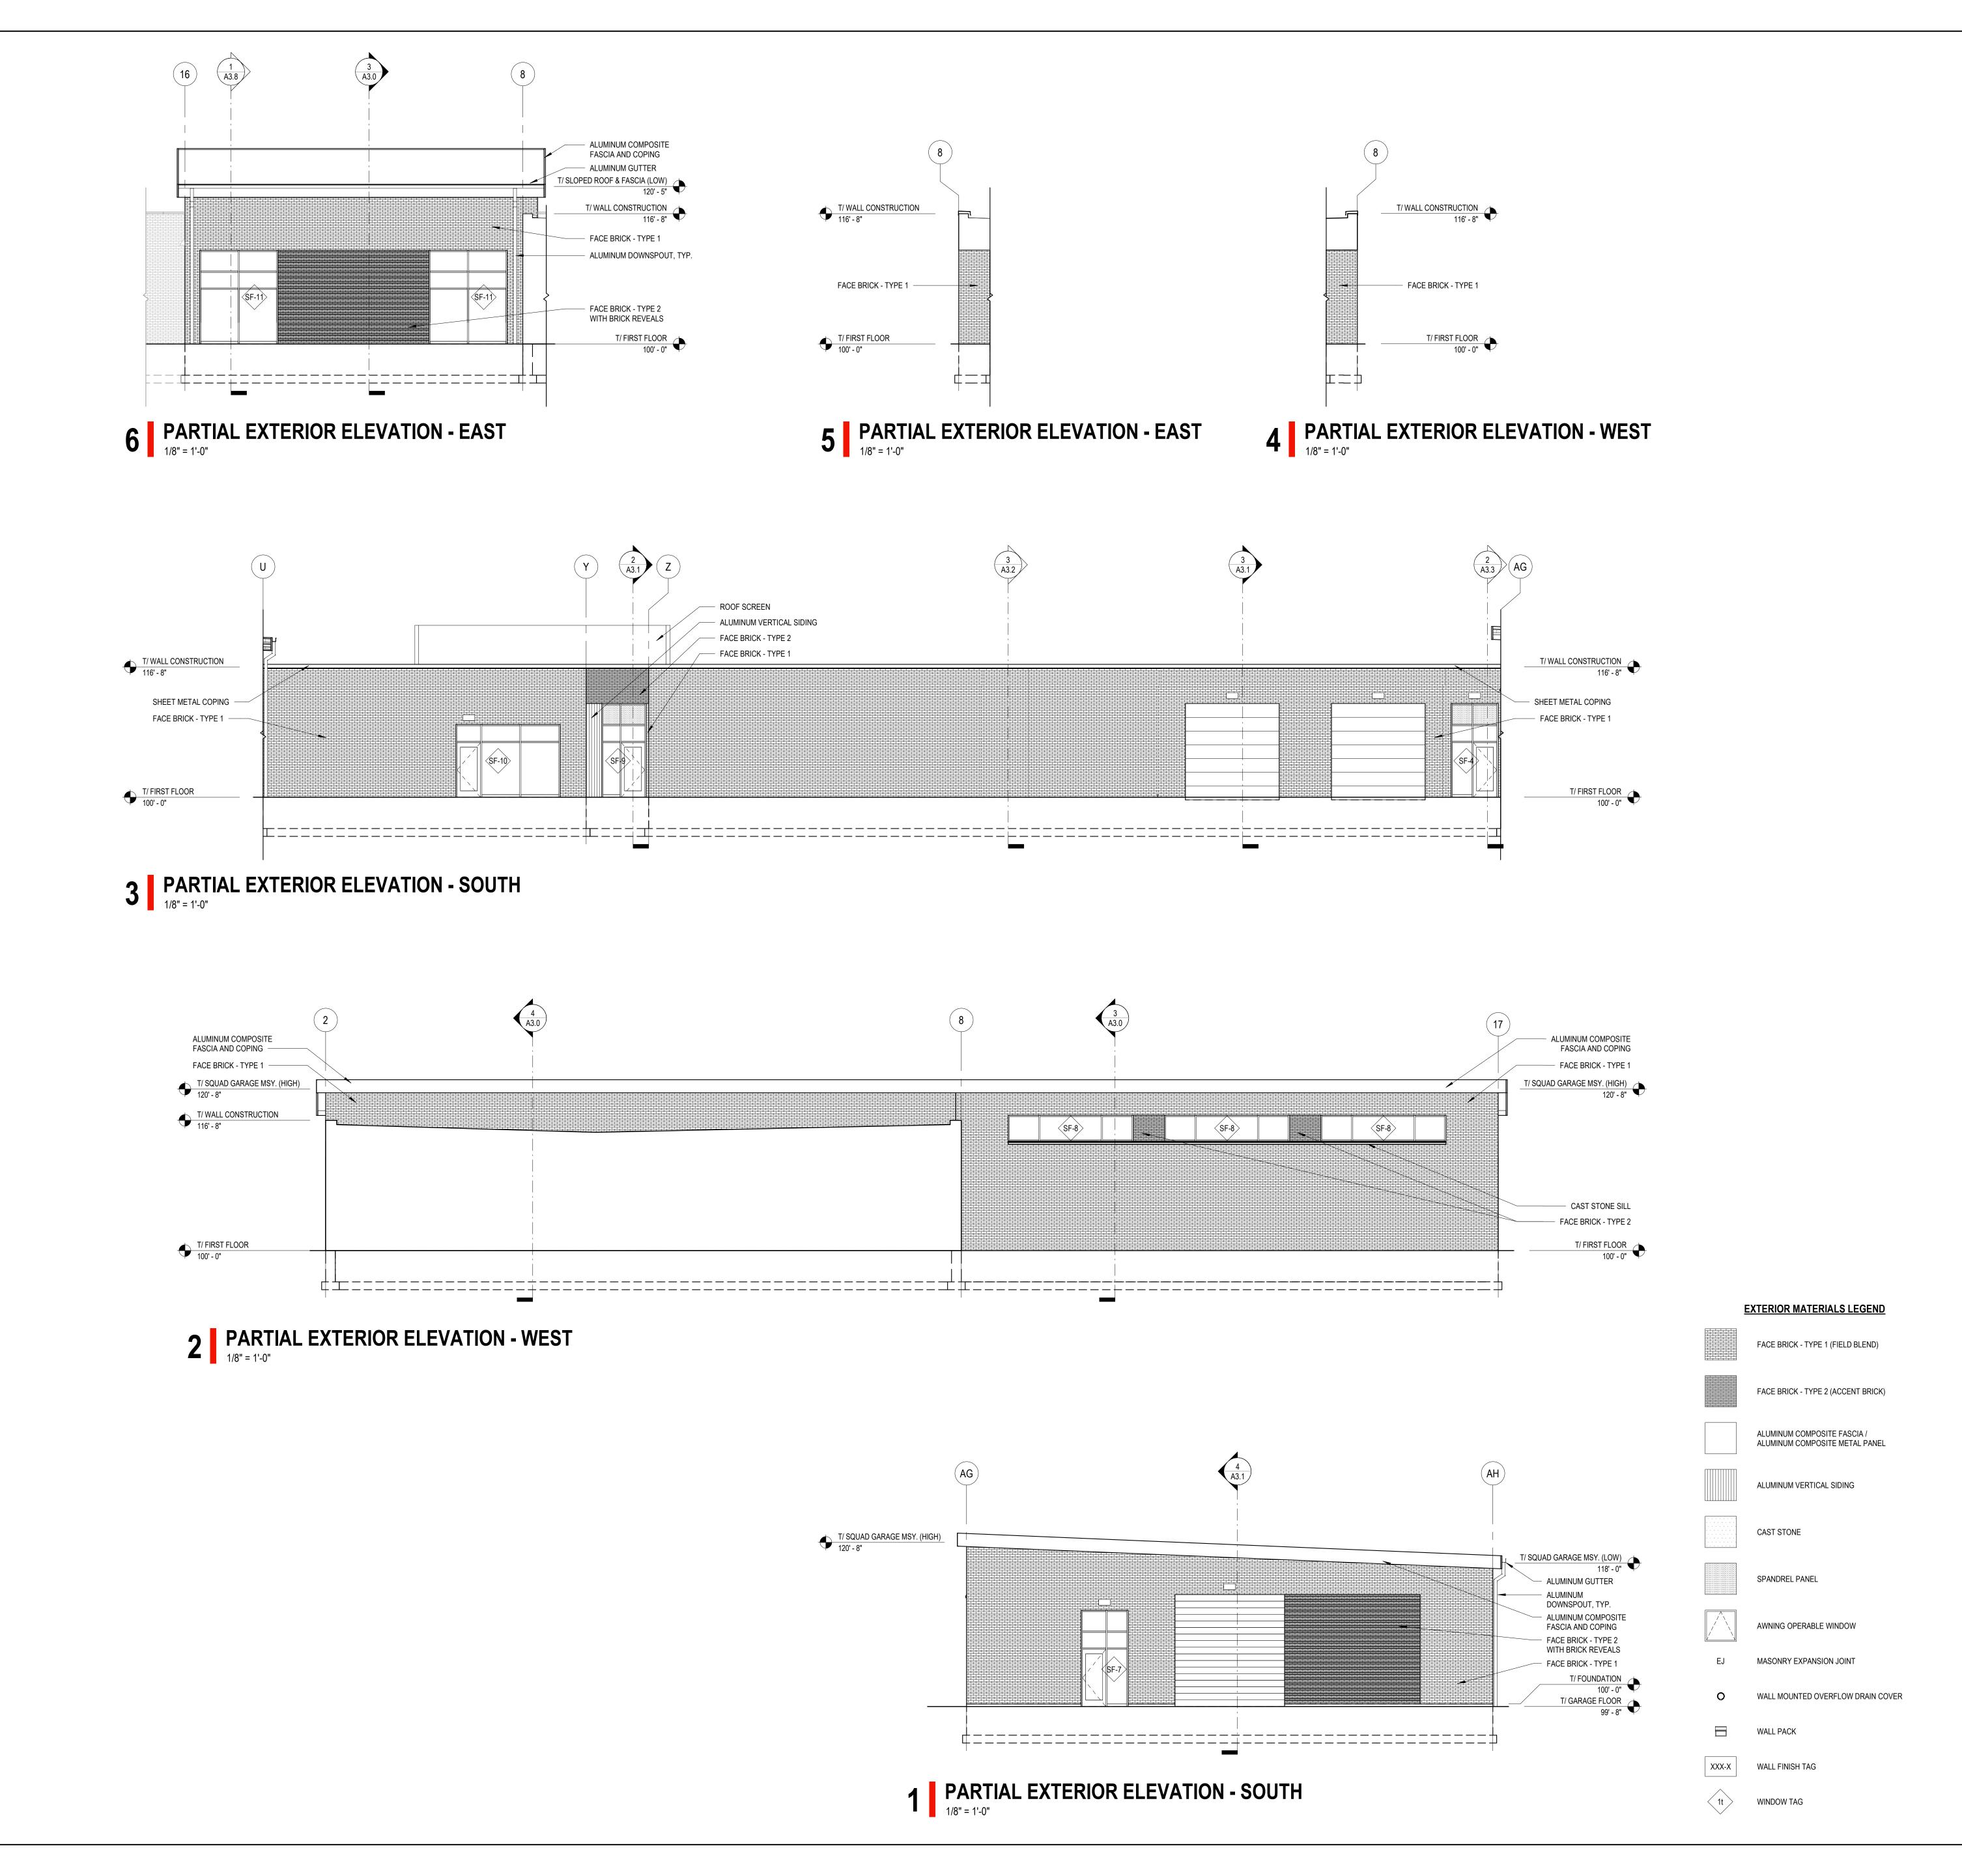

The proposed building will be located in the central portion of the property and east of the existing Village Hall. The primary exterior of the building will consist of brick, stone panels, glass, metal accents, precast concrete panels, and wood tone aluminum siding. The building setbacks, height, and size are in compliance with regulations outlined in the conditions of approval.

The main entrance will face west and consist primarily of glass windows with metal accents. The entrance will be the common area between the police and fire departments and be accessible to the public. Within the entrance portion of the building, will be a training/conference area that can be utilized by both departments. In front of the entrance will be a small plaza with strategically placed sitting walls to harden the entrance from potential threats.

The Fire Department will be on the southern portion of the facility with the vehicle bays on the far south side of the building. The primary exterior material for the bay portion of the building will be brick or may be precast concrete panels, if determined to be cost effective. Both materials meet the requirements for quality exterior material. There will be a clerestory along the western roofline of the bay area to allow in natural light. The three bay entrances face east and west of the building. To break up the long expanse of wall on the south side of the bay portion of the building, a darker color of brick will be used in the center portion of the wall.

The Police Department will be located within the northern portion of the building and will use similar exterior materials. The sally port will be located on the northern portion of the building. Also on this side of the building is a backup generator. It will be screened from public view with solid vinyl fencing that will match the color palette of the building. On the eastern elevation of the building will be the police garage. The garage will be either brick or precast concrete panels. The entrances to the garage are oriented north and south. Squads will use the same access point along 4 Mile Road and Fire Department vehicles.

The east or rear portion of the building will be gated with chain-link fencing. This area will be utilized for staff parking, provide an outdoor sitting area, and provide a secure area for police operations. The proposed dumpster enclosure location will be to the southeast of the facility. The enclosure will consist of vinyl privacy fencing and be screened from public view. The fencing color will match the color palette used for the main building.