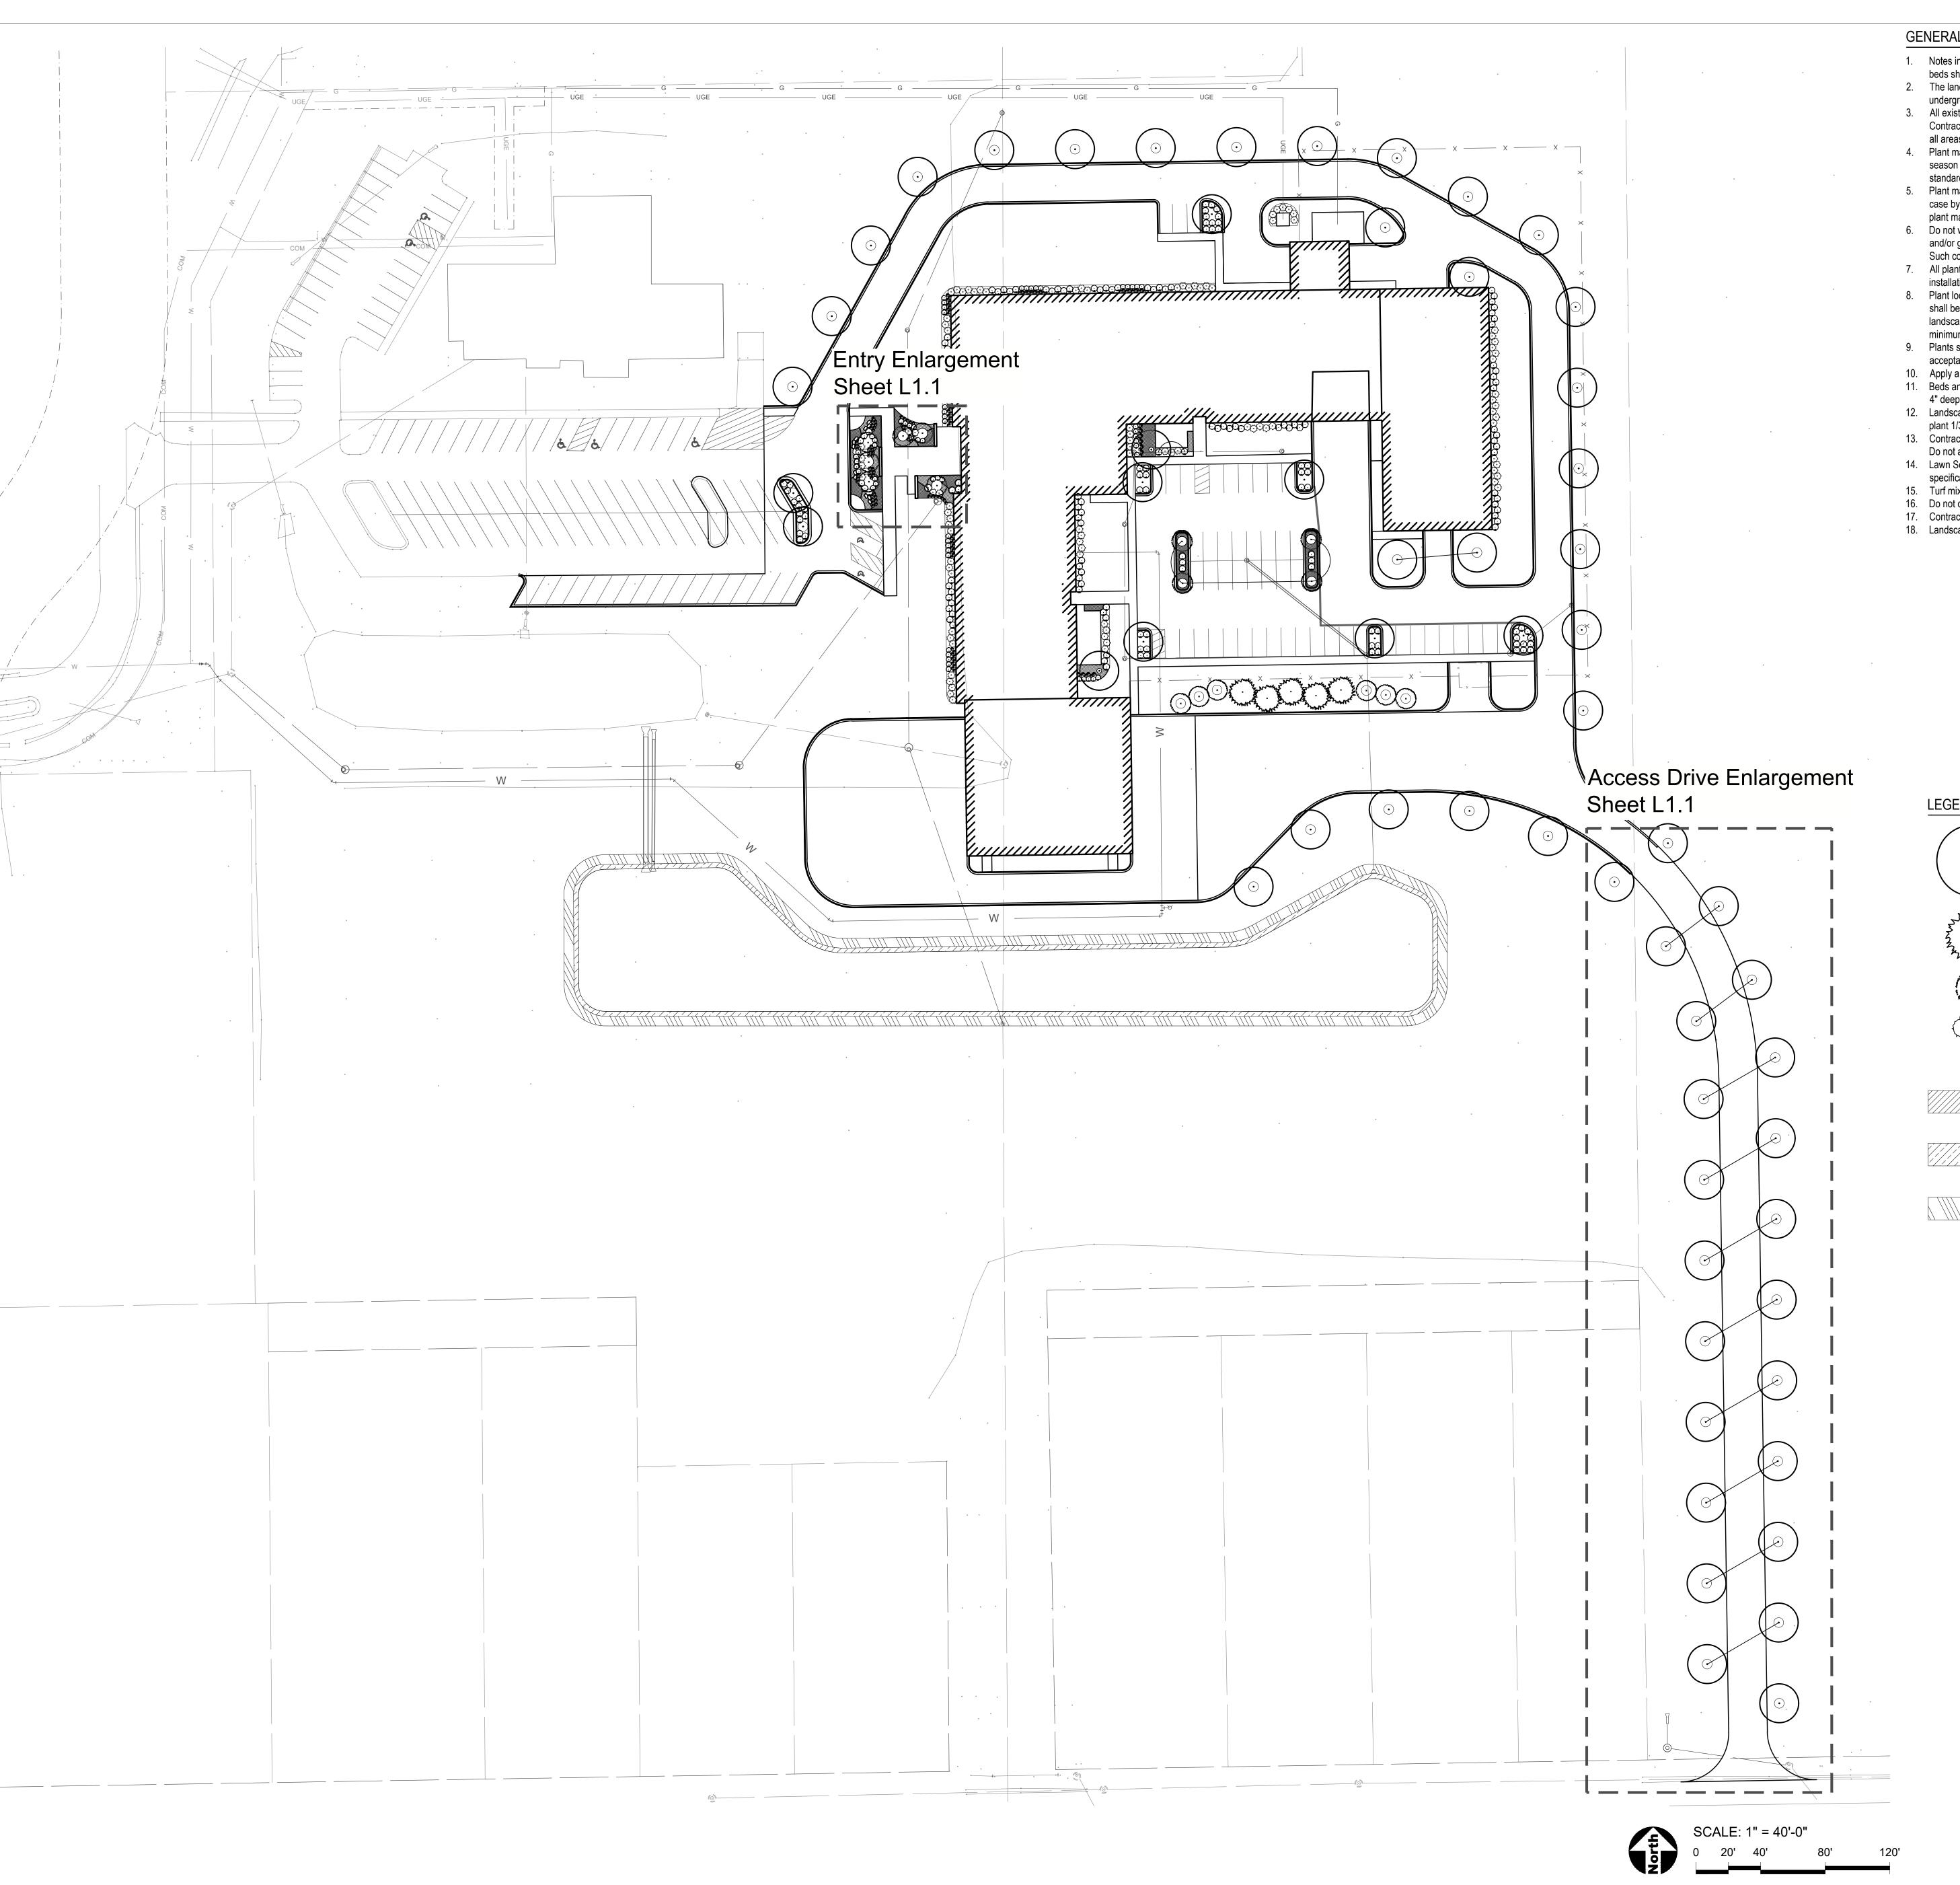

Landscaping on the site incorporates a combination of deciduous and evergreen vegetation along with perennials and ornamental grasses. On the west elevation of the building, there will be plantings in a newly installed parking lot island. In addition, the area in front of the entrance will be a mix of perennials, ornamental grasses and several trees. Along the base of the building will be various shrubs creating a landscape bed along the entire façade. On the north elevation, a similar designed landscape bed will be along the building until the sally port drive. In addition, shrubs will be planted on the eastern end of the visitor parking stalls and around the transformer that serves the building. The access drive on the north side of the building will have evenly spaced trees. The installation of trees will continue to the eastern portion of the site following the access drive.

The eastern elevation of the building (PD garage) will have a line of shrubs along the base of the building to help breakup the long expanse of solid wall. Interior to the site, there will be plantings and trees installed in the parking lot islands. Shrubs and plantings are also proposed along the base of the building and surrounding the outdoor sitting area. The area between the fenced-in area and the fire department access drive will be a row of evergreens and trees to help screen the staff parking lot. Similar to the trees installed along the police access road on the north side of the building, similar trees will be installed along the fire access road on the south and continue along the access road to 4 Mile Road. Overall, the proposed landscape plan complies with landscaping requirements for a proposed development. There is a large open area to the south that will have a retention pond but no other proposed landscaping. This area will be left as a grassy area, as there are no plans to develop this area.

# E OF CALEDONIA PUBLIC SAFETY NG DF CALEDONIA STER LANE RACINE, WI 53402

LANDSCAPE PLAN

CUEET NO

**L1.0** 

CIVIL
CLARK DIETZ, INC.
759 N. MILWAUKEE STREET, SUITE 624
MILWAUKEE, WI 53202
414.727.4990 (0)
WI STATE CERTIFICATE OF AUTHORITY
NO. XXXXXXXXXX