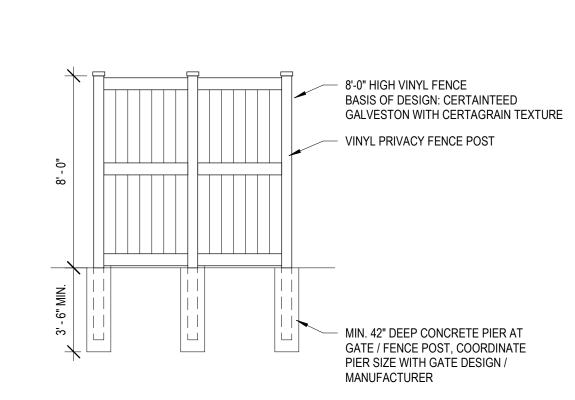

The east or rear portion of the building will be gated with chain-link fencing. This area will be utilized for staff parking, provide an outdoor sitting area, and provide a secure area for police operations. The proposed dumpster enclosure location will be to the southeast of the facility. The enclosure will consist of vinyl privacy fencing and be screened from public view. The fencing color will match the color palette used for the main building.