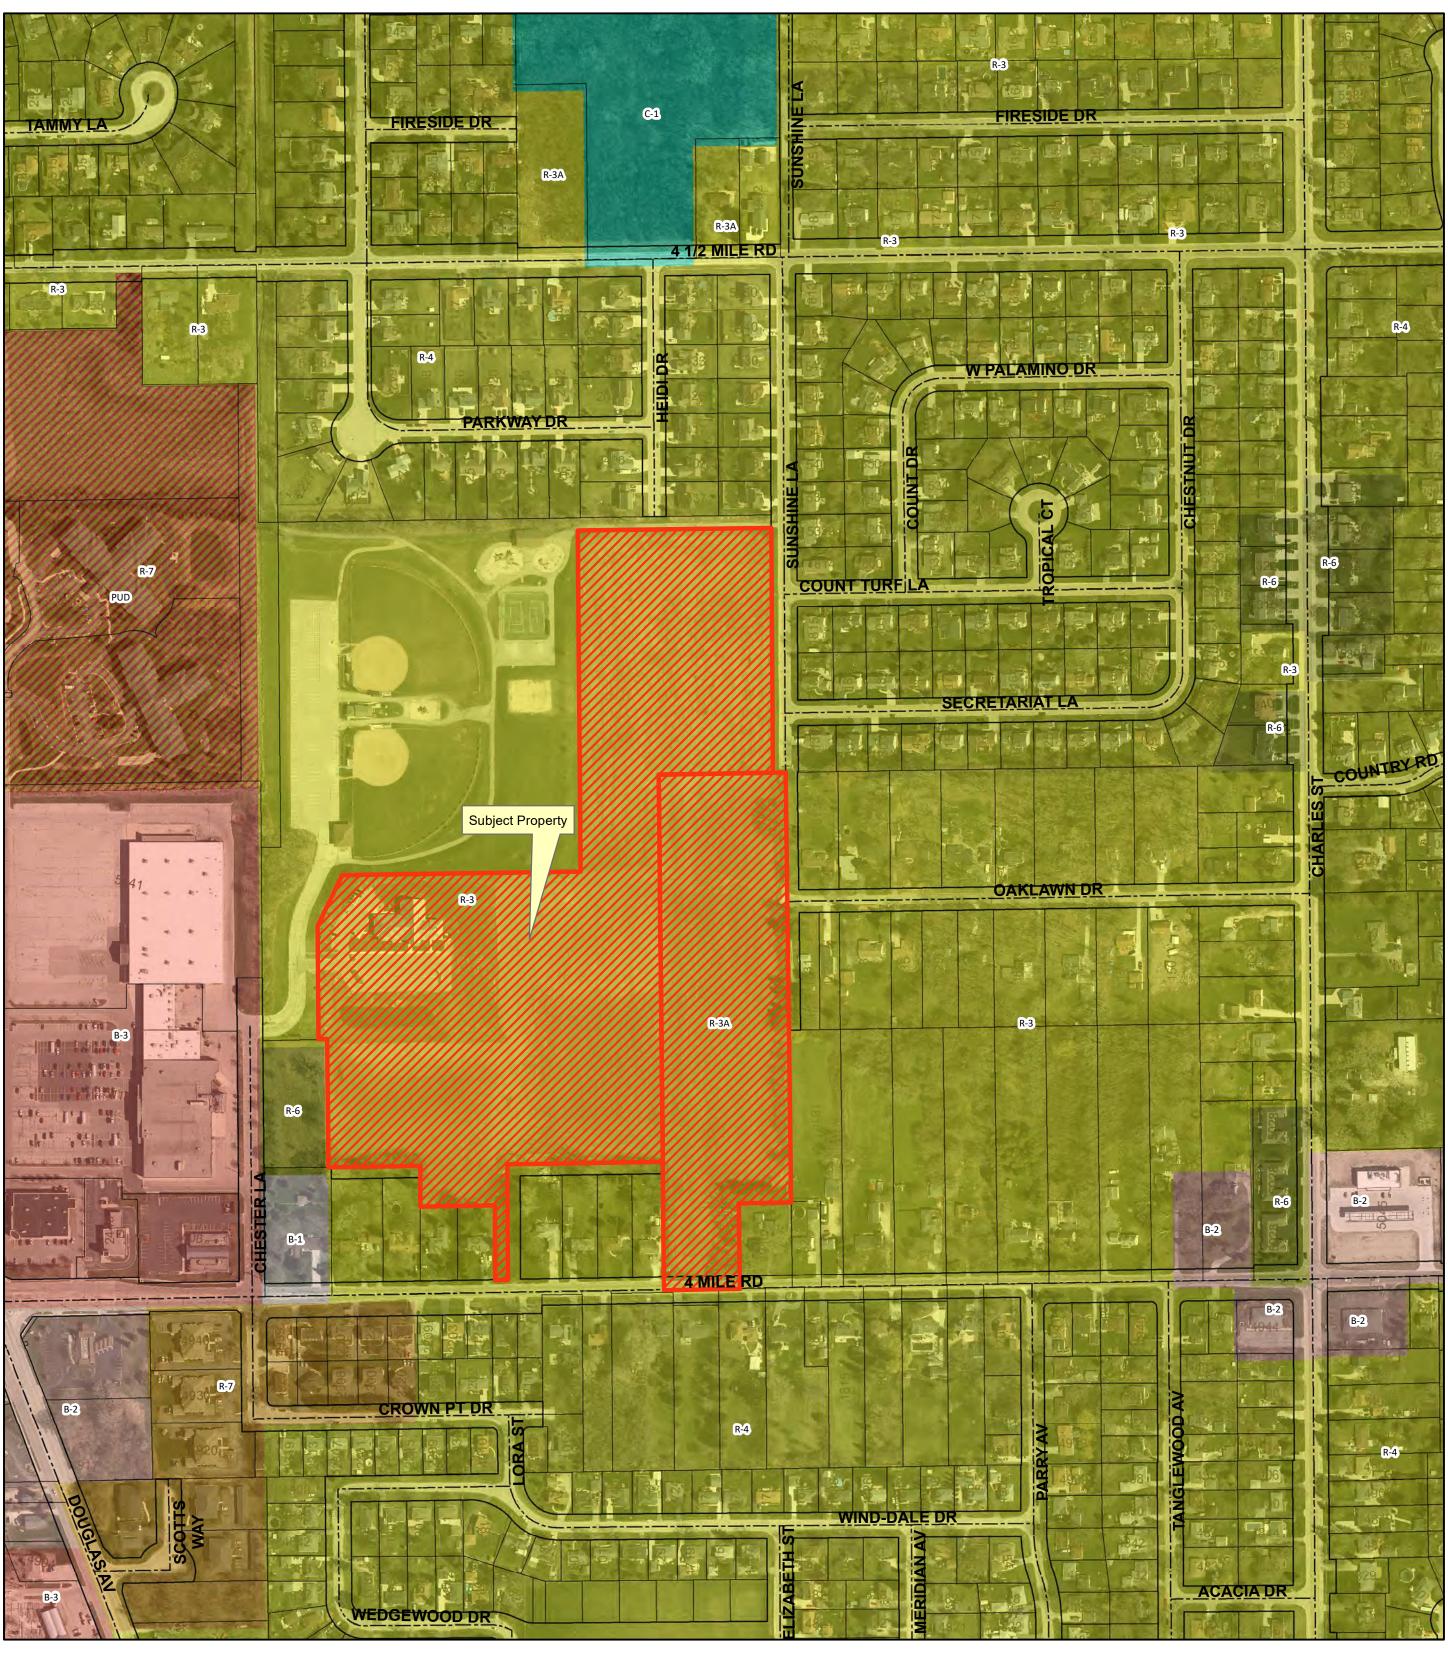

Meeting Date: June 6, 2022

Item No. 5a

| Proposal:                   | Conditional Use & Building, Site, & Operations (BSO) Plan Review                                                                                                                                                                                                                                                                                                                                                               |  |  |  |
|-----------------------------|--------------------------------------------------------------------------------------------------------------------------------------------------------------------------------------------------------------------------------------------------------------------------------------------------------------------------------------------------------------------------------------------------------------------------------|--|--|--|
| Description:                | Review a request for a conditional use and approval of a building, site, and operation plan for a ±56,600 square-foot public safety building located at 5043 Chester Lane.                                                                                                                                                                                                                                                     |  |  |  |
| Applicant(s):               | Village of Caledonia                                                                                                                                                                                                                                                                                                                                                                                                           |  |  |  |
| Address(es):                | 5043 Chester Lane                                                                                                                                                                                                                                                                                                                                                                                                              |  |  |  |
| Suggested<br>Motion:        | That the Plan Commission recommends to the Village Board that a conditional use and a building, site, and operations plan for a ±56,600 square-foot public safety building be approved with conditions outlined in Exhibit A for the property located at 5043 Chester Lane for the following reasons:                                                                                                                          |  |  |  |
|                             | <ol> <li>The proposed use is allowed through the conditional use review process.</li> <li>The proposed use of the property is consistent with the existing governmental use of the property and governmental uses should be encouraged in this area.</li> <li>The proposed public safety building will improve police and fire services by providing an upgraded facility in a location that best serves residents.</li> </ol> |  |  |  |
| Owner(s):                   | Village of Caledonia                                                                                                                                                                                                                                                                                                                                                                                                           |  |  |  |
| Tax Key(s):                 | 104-04-23-20-123-000                                                                                                                                                                                                                                                                                                                                                                                                           |  |  |  |
| Lot Size(s):                | ±23.95 acres                                                                                                                                                                                                                                                                                                                                                                                                                   |  |  |  |
| Current Zoning District(s): | R-3, Suburban Residential District (Sewered)                                                                                                                                                                                                                                                                                                                                                                                   |  |  |  |
| Overlay District(s):        | N/A                                                                                                                                                                                                                                                                                                                                                                                                                            |  |  |  |
| Wetlands:                   | ☐ Yes ☒ No Floodplain: ☐ Yes ☒ No                                                                                                                                                                                                                                                                                                                                                                                              |  |  |  |
| Comprehensive Plan:         | Recreational & Low Density Residential                                                                                                                                                                                                                                                                                                                                                                                         |  |  |  |
|                             | applicant is proposing to construct a ±56,600 square-foot public safety building that wand police station on the property located at 5043 Chester Lane. Per code, government                                                                                                                                                                                                                                                   |  |  |  |

Currently Village Hall is located on the parcel. The new facility will be located to the east of Village Hall sharing a parking lot. Emergency vehicles will use the driveway access located along 4 Mile Road. The applicant is in the process of recording a lot line adjustment with the abutting property to the east to accommodate the proposed emergency driveway access for the development.

#### **LOCATION MAP 5043 Chester Lane**