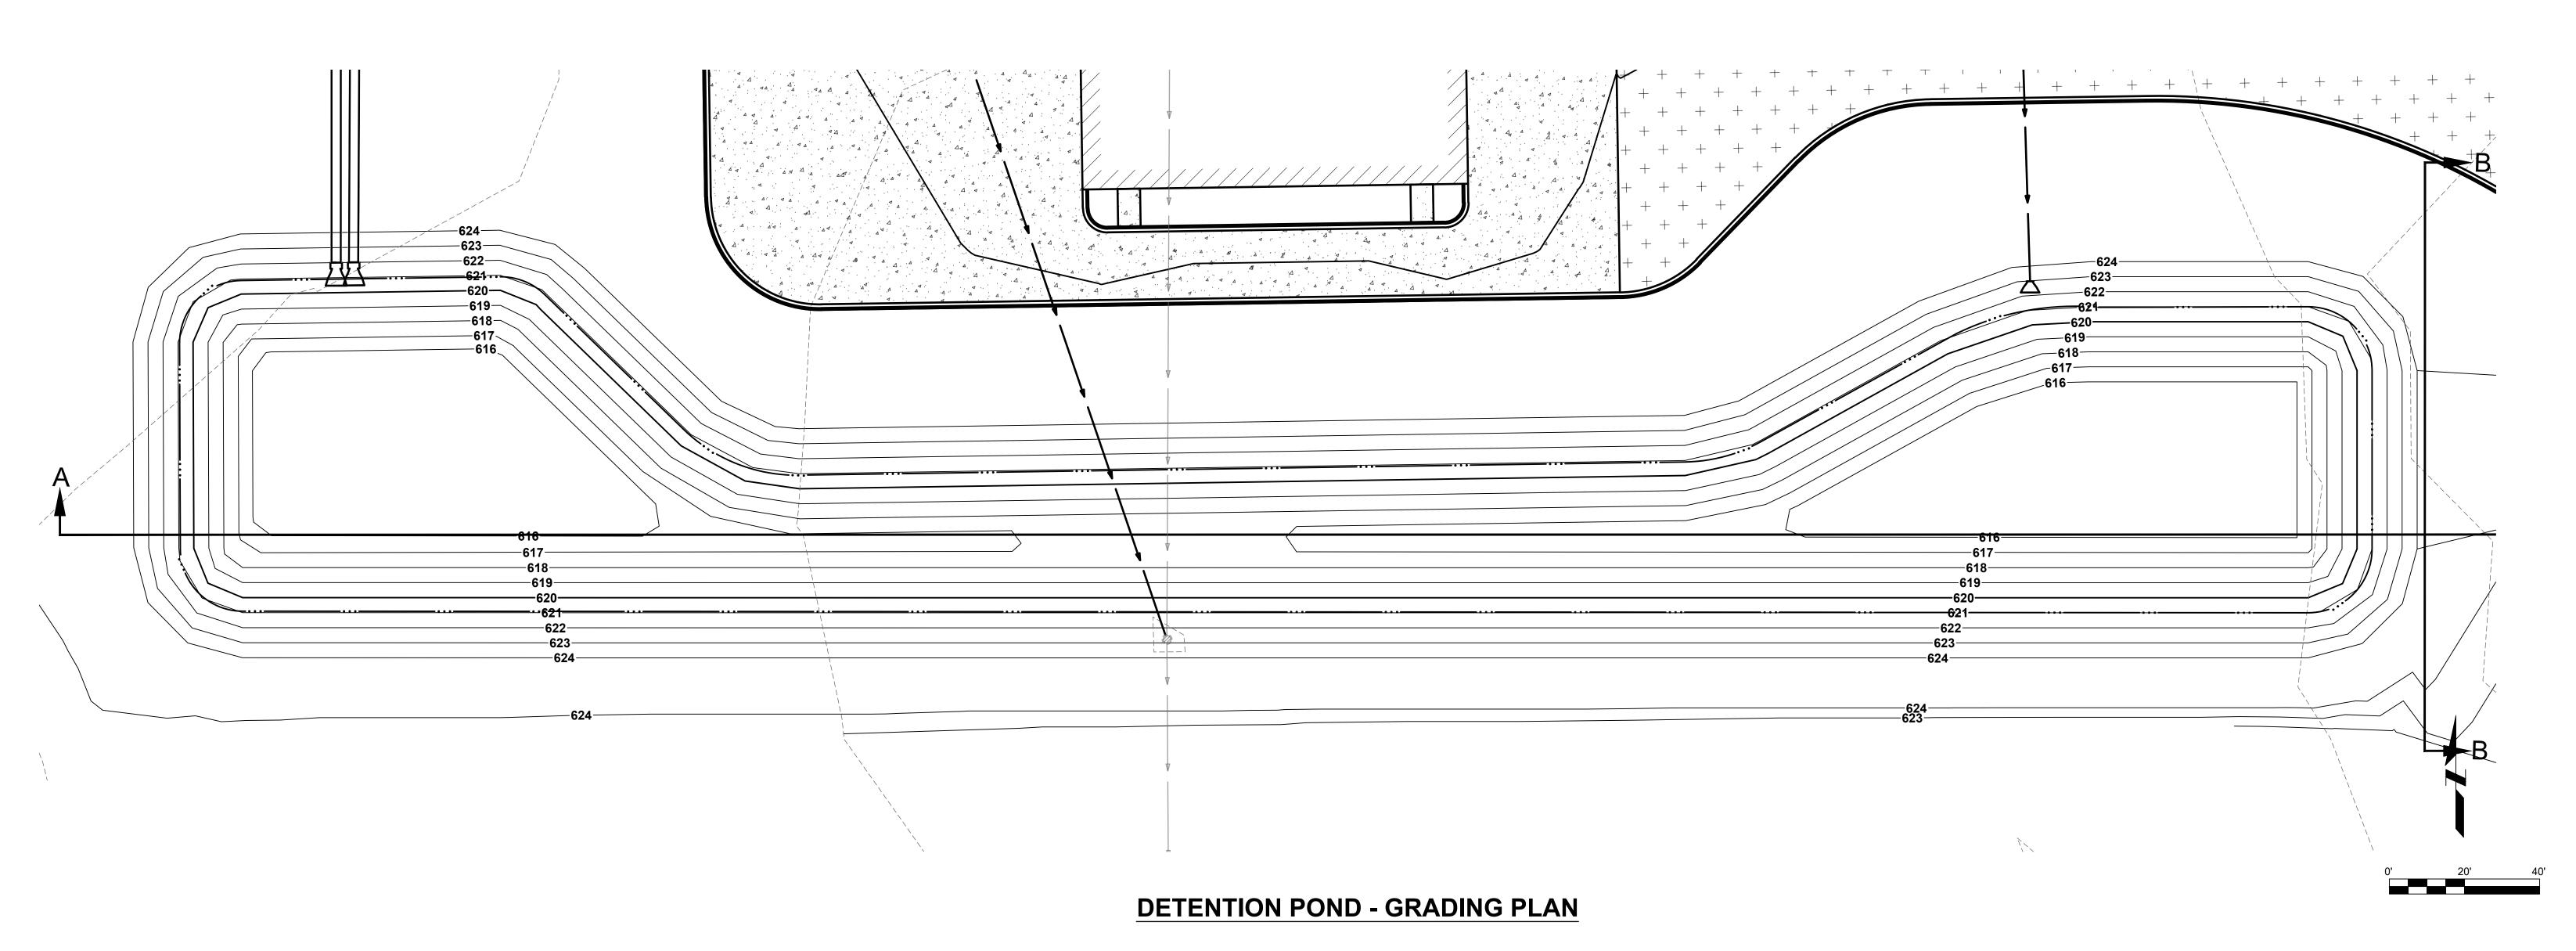

The eastern elevation of the building (PD garage) will have a line of shrubs along the base of the building to help breakup the long expanse of solid wall. Interior to the site, there will be plantings and trees installed in the parking lot islands. Shrubs and plantings are also proposed along the base of the building and surrounding the outdoor sitting area. The area between the fenced-in area and the fire department access drive will be a row of evergreens and trees to help screen the staff parking lot. Similar to the trees installed along the police access road on the north side of the building, similar trees will be installed along the fire access road on the south and continue along the access road to 4 Mile Road. Overall, the proposed landscape plan complies with landscaping requirements for a proposed development. There is a large open area to the south that will have a retention pond but no other proposed landscaping. This area will be left as a grassy area, as there are no plans to develop this area.