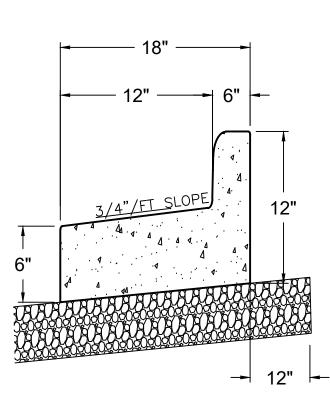

#### BARRIER CONCRETE CURB AND GUTTER

1 USE 3500 PSI STRENGTH PORTLAND CEMENT CONCRETE.

- PLACE 2 EA. 18" LONG NO.6 SMOOTH DOWEL BARS AT ALL EXPANSION JOINTS (3/4" PREMOLDED
- PLACE 2 EA. 10' LONG NO. 4 REINFORCING BARS CENTERED OVER ANY UTILITY TRENCH CROSSING.
- INSTALL 4" AGGREGATE BEDDING (CA-6, GR.9), WHEN MATCHING GUTTER DEPTH TO PAVEMENT THICKNESS (COST INCIDENTAL TO CURB & GUTTER)
- SET EXPANSION JOINTS AT 60' ON CENTER AND 5' EACH SIDE OF FRAME CASTINGS AND AT RADIUS
- SAW CUT CONTRACTION JOINTS AT 15' ON CENTER AND 1.5" DEEP WITHIN 24 HOURS AFTER

#### 18" CURB AND GUTTER

**FOR REVIEW ONLY** FIRST LAST NAME - ARCHITECT Not for regualatory approval, permit or construction. The information on this document is preliminary or incomplete, not for construction, recording purposes, or implementation. ISSUANCE NO DATE DESCRIPTION 04/01/2022 75% DD 05/20/2022 CIVIL SUBMITTAL CALEDONIA |
VILLAGE OF CALE
5043 CHESTER LA
CALEDONIA, WI 5