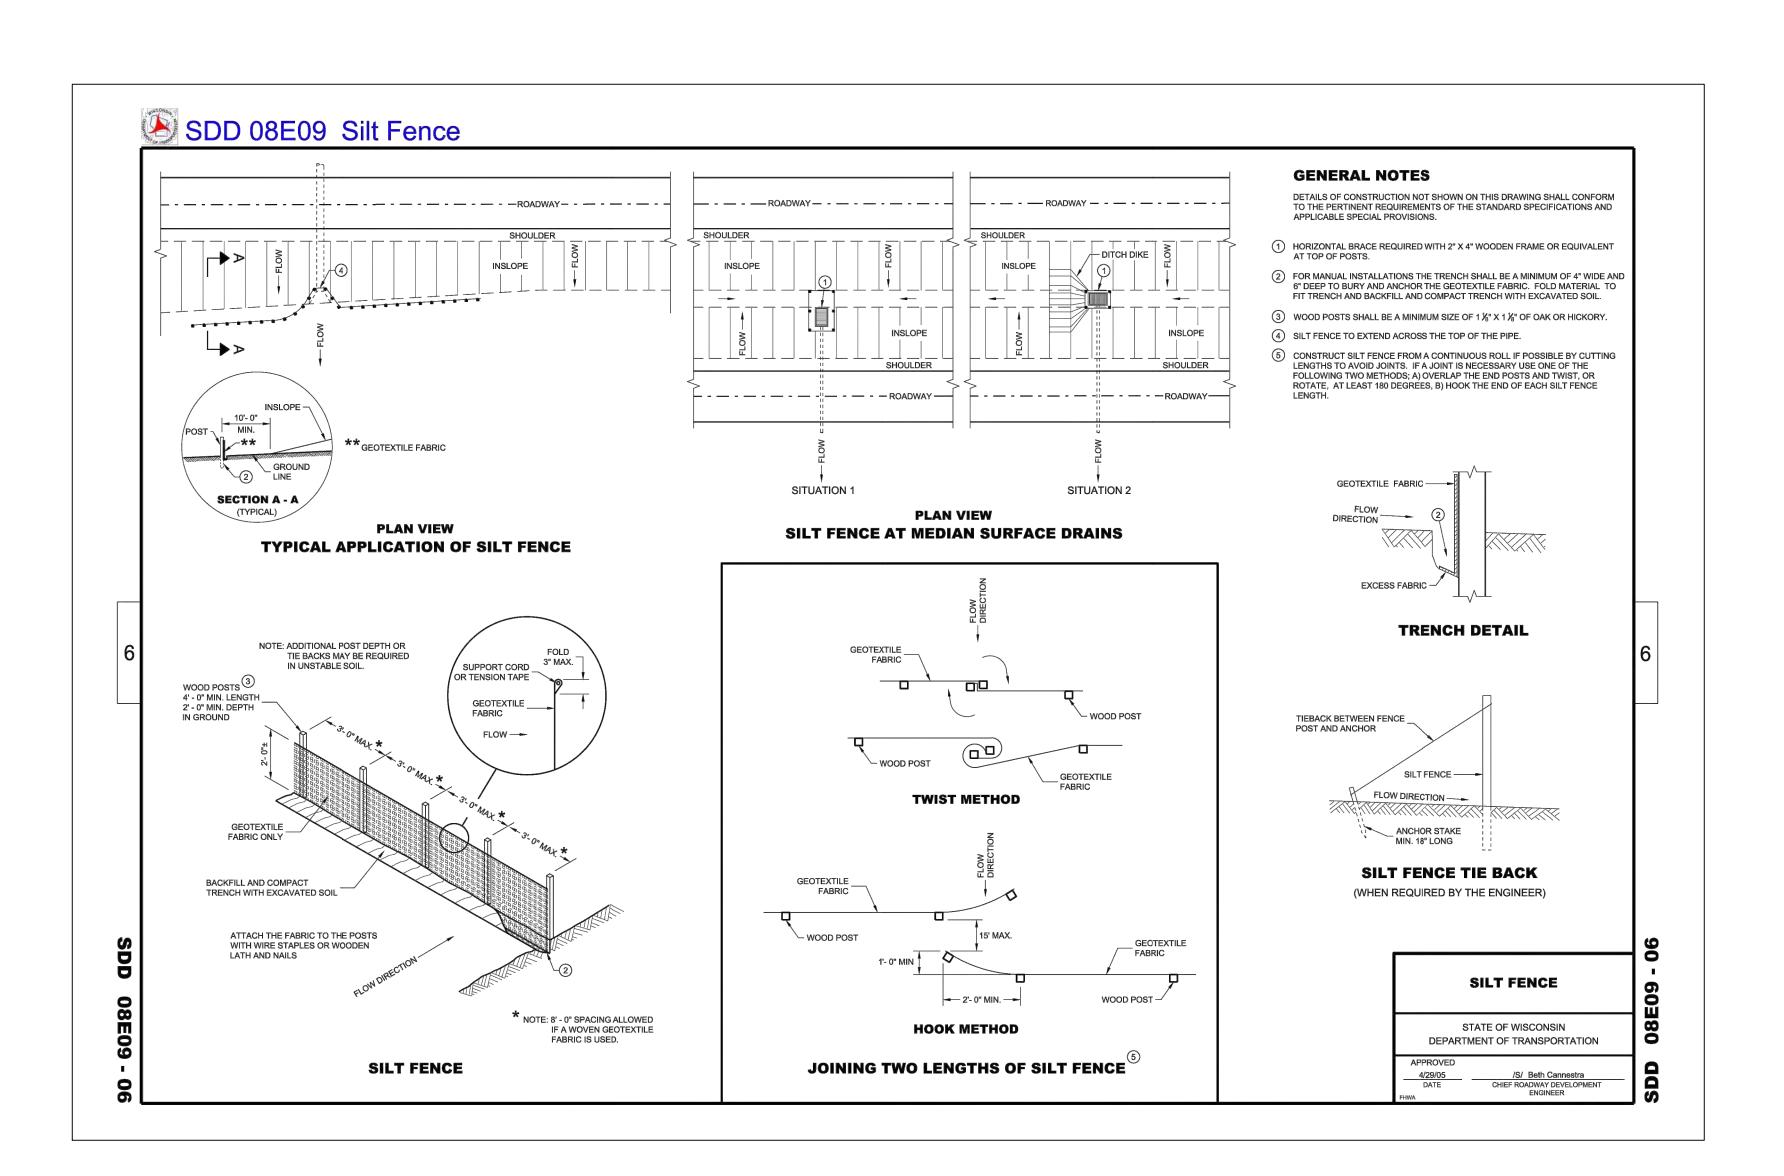

OVERALL PROPOSED GRADING PLAN

O' 50' 100'

SCALE 1" = 50'

- 1. SILT FENCE SHALL BE USED AS THE PERIMETER EROSION CONTROL IN ACCORDANCE WITH THE ILLINOIS URBAN MANUAL. SILT SOCK TO ONLY BE USED IF A REPAIR TO THE PERIMETER **EROSION CONTROL IS NEEDED DURING CONSTRUCTION**
- 2. CONTRACTOR TO KEEP PAVEMENT CLEAN OF MUD AND DEBRIS USING SWEEPING/SCRAPING EQUIPMENT TO BE STORED ONSITE.