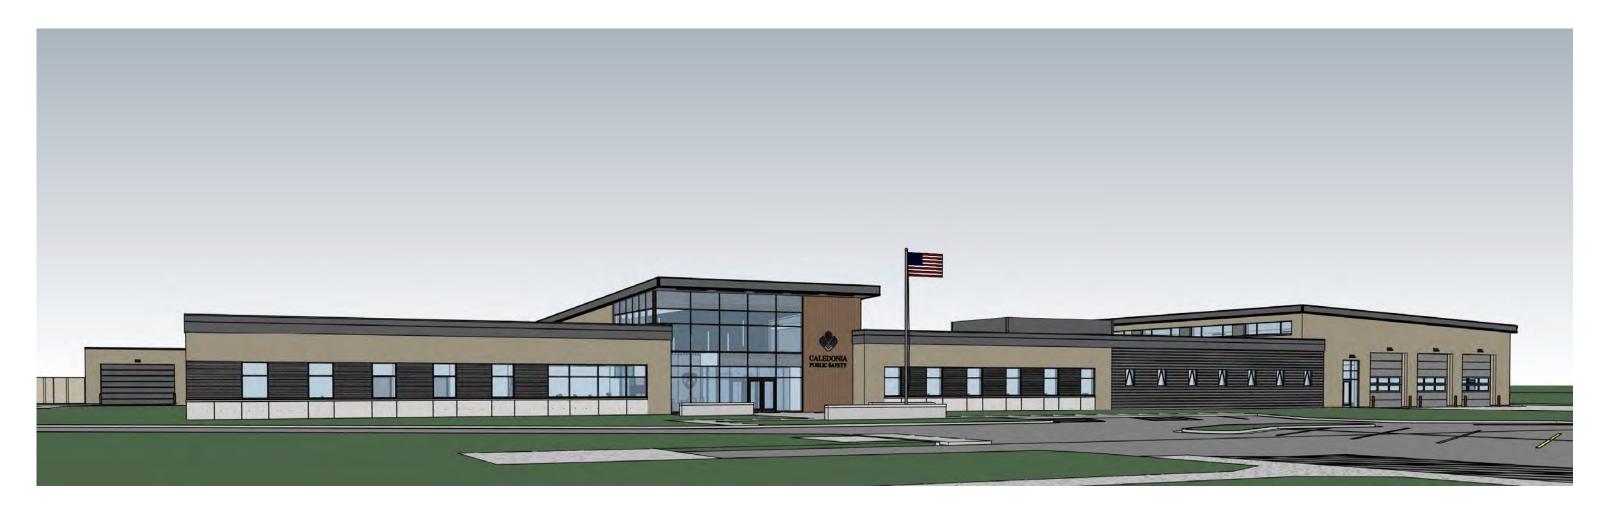

The proposed building will be located in the central portion of the property and east of the existing Village Hall. The primary exterior of the building will consist of brick, stone panels, glass, metal accents, precast concrete panels, and wood tone aluminum siding. The building setbacks, height, and size are in compliance with regulations outlined in the conditions of approval.

The main entrance will face west and consist primarily of glass windows with metal accents. The entrance will be the common area between the police and fire departments and be accessible to the public. Within the entrance portion of the building, will be a training/conference area that can be utilized by both departments. In front of the entrance will be a small plaza with strategically placed sitting walls to harden the entrance from potential threats.

The Fire Department will be on the southern portion of the facility with the vehicle bays on the far south side of the building. The primary exterior material for the bay portion of the building will be brick or may be precast concrete panels, if determined to be cost effective. Both materials meet the requirements for quality exterior material. There will be a clerestory along the western roofline of the bay area to allow in natural light. The three bay entrances face east and west of the building. To break up the long expanse of wall on the south side of the bay portion of the building, a darker color of brick will be used in the center portion of the wall.

The Police Department will be located within the northern portion of the building and will use similar exterior materials. The sally port will be located on the northern portion of the building. Also on this side of the building is a backup generator. It will be screened from public view with solid vinyl fencing that will match the color palette of the building. On the eastern elevation of the building will be the police garage. The garage will be either brick or precast concrete panels. The entrances to the garage are oriented north and south. Squads will use the same access point along 4 Mile Road and Fire Department vehicles.