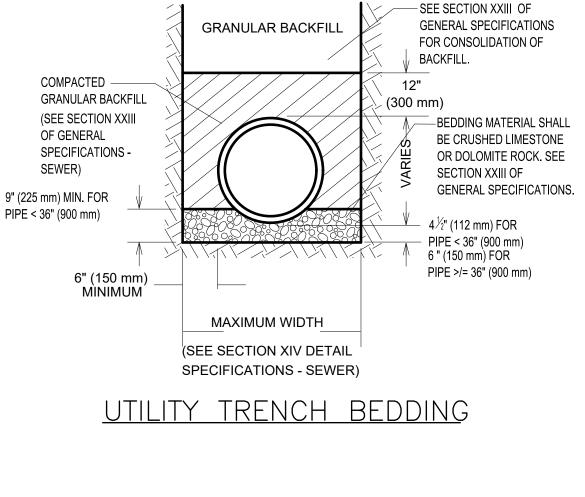

S AND POLES 3/4" AT SIDEWALK INTERVALS OF NOT MORE THAN 50 FEET AND
- 4. IF EXCAVATION OR UNDERCUTTING OF SUBGRADE HAS BEEN MADE DEEPER THAN NECESSARY, THE SIDEWALK BASE COURSE SHALL BE BROUGHT TO PROPER GRADE BY THE ADDITION OF WELL COMPACTED BEDDING MATERIAL WITHOUT ANY ADDITIONAL COMPENSATION DUE THE CONTRACTOR.

ABUTTING CONCRETE CURBING OR PAVEMENT

#### SIDEWALK DETAIL



- (1) EXISTING SUBGRADE
- (2) CRUSHED AGGREGATE BASE COURSE, 6"

APPLIES AT AREAS SHOWN ON PLANS

(3) HMA PAVEMENT, BINDER 2"

(4) HMA PAVEMENT, SURFACE, 2"

PAVEMENT SECTION (LIGHT DUTY)

PATCHES OR SPOT REPAIRS



- (1) EXISTING SUBGRADE
- (2) CRUSHED AGGREGATE BASE COURSE, 12"
- (3) HMA PAVEMENT, BINDER, 4"
- (4) HMA PAVEMENT, SURFACE, 2."

#### **PAVEMENT SECTION (HEAVY DUTY)**

APPLIES AT AREAS SHOWN ON PLANS





PCC SIDEWALK WITH INTEGRAL BARRIER CURB



- 1. CONCRETE SUPPORT BASE AND THRUST BLOCKING SHALL BE SET SO AS TO NOT BLOCK OR OBSTRUCT THE
- HYDRANT DRAIN. 2. MAXIMUM COVER AT VALVE SHALL BE 7'-6".
- 3. RETAINER GLANDS SHALL BE USED AT VALVE CONNECTION JOINTS. 4. FIRE HYDRANT ASSEMBLY SHALL BE EQUIPPED WITH BREAK AWAY FLANGE CONNECTION.

FIRE HYDRANT ASSEMBLY



1. SHALLOW DEPTHS MAY REQUIRE THE USE OF "FLAT SLAB TOP" IN LIEU OF CONE SECTION. **SANITARY MANHOLE** 



REJECT CONCRETE CURB AND GUTTER



**CURB CUT DETAIL** 



#### BARRIER CONCRETE CURB AND GUTTER

1 USE 3500 PSI STRENGTH PORTLAND CEMENT CONCRETE.

- PLACE 2 EA. 18" LONG NO.6 SMOOTH DOWEL BARS AT ALL EXPANSION JOINTS (3/4" PREMOLDED
- PLACE 2 EA. 10' LONG NO. 4 REINFORCING BARS CENTERED OVER ANY UTILITY TRENCH CROSSING.
-