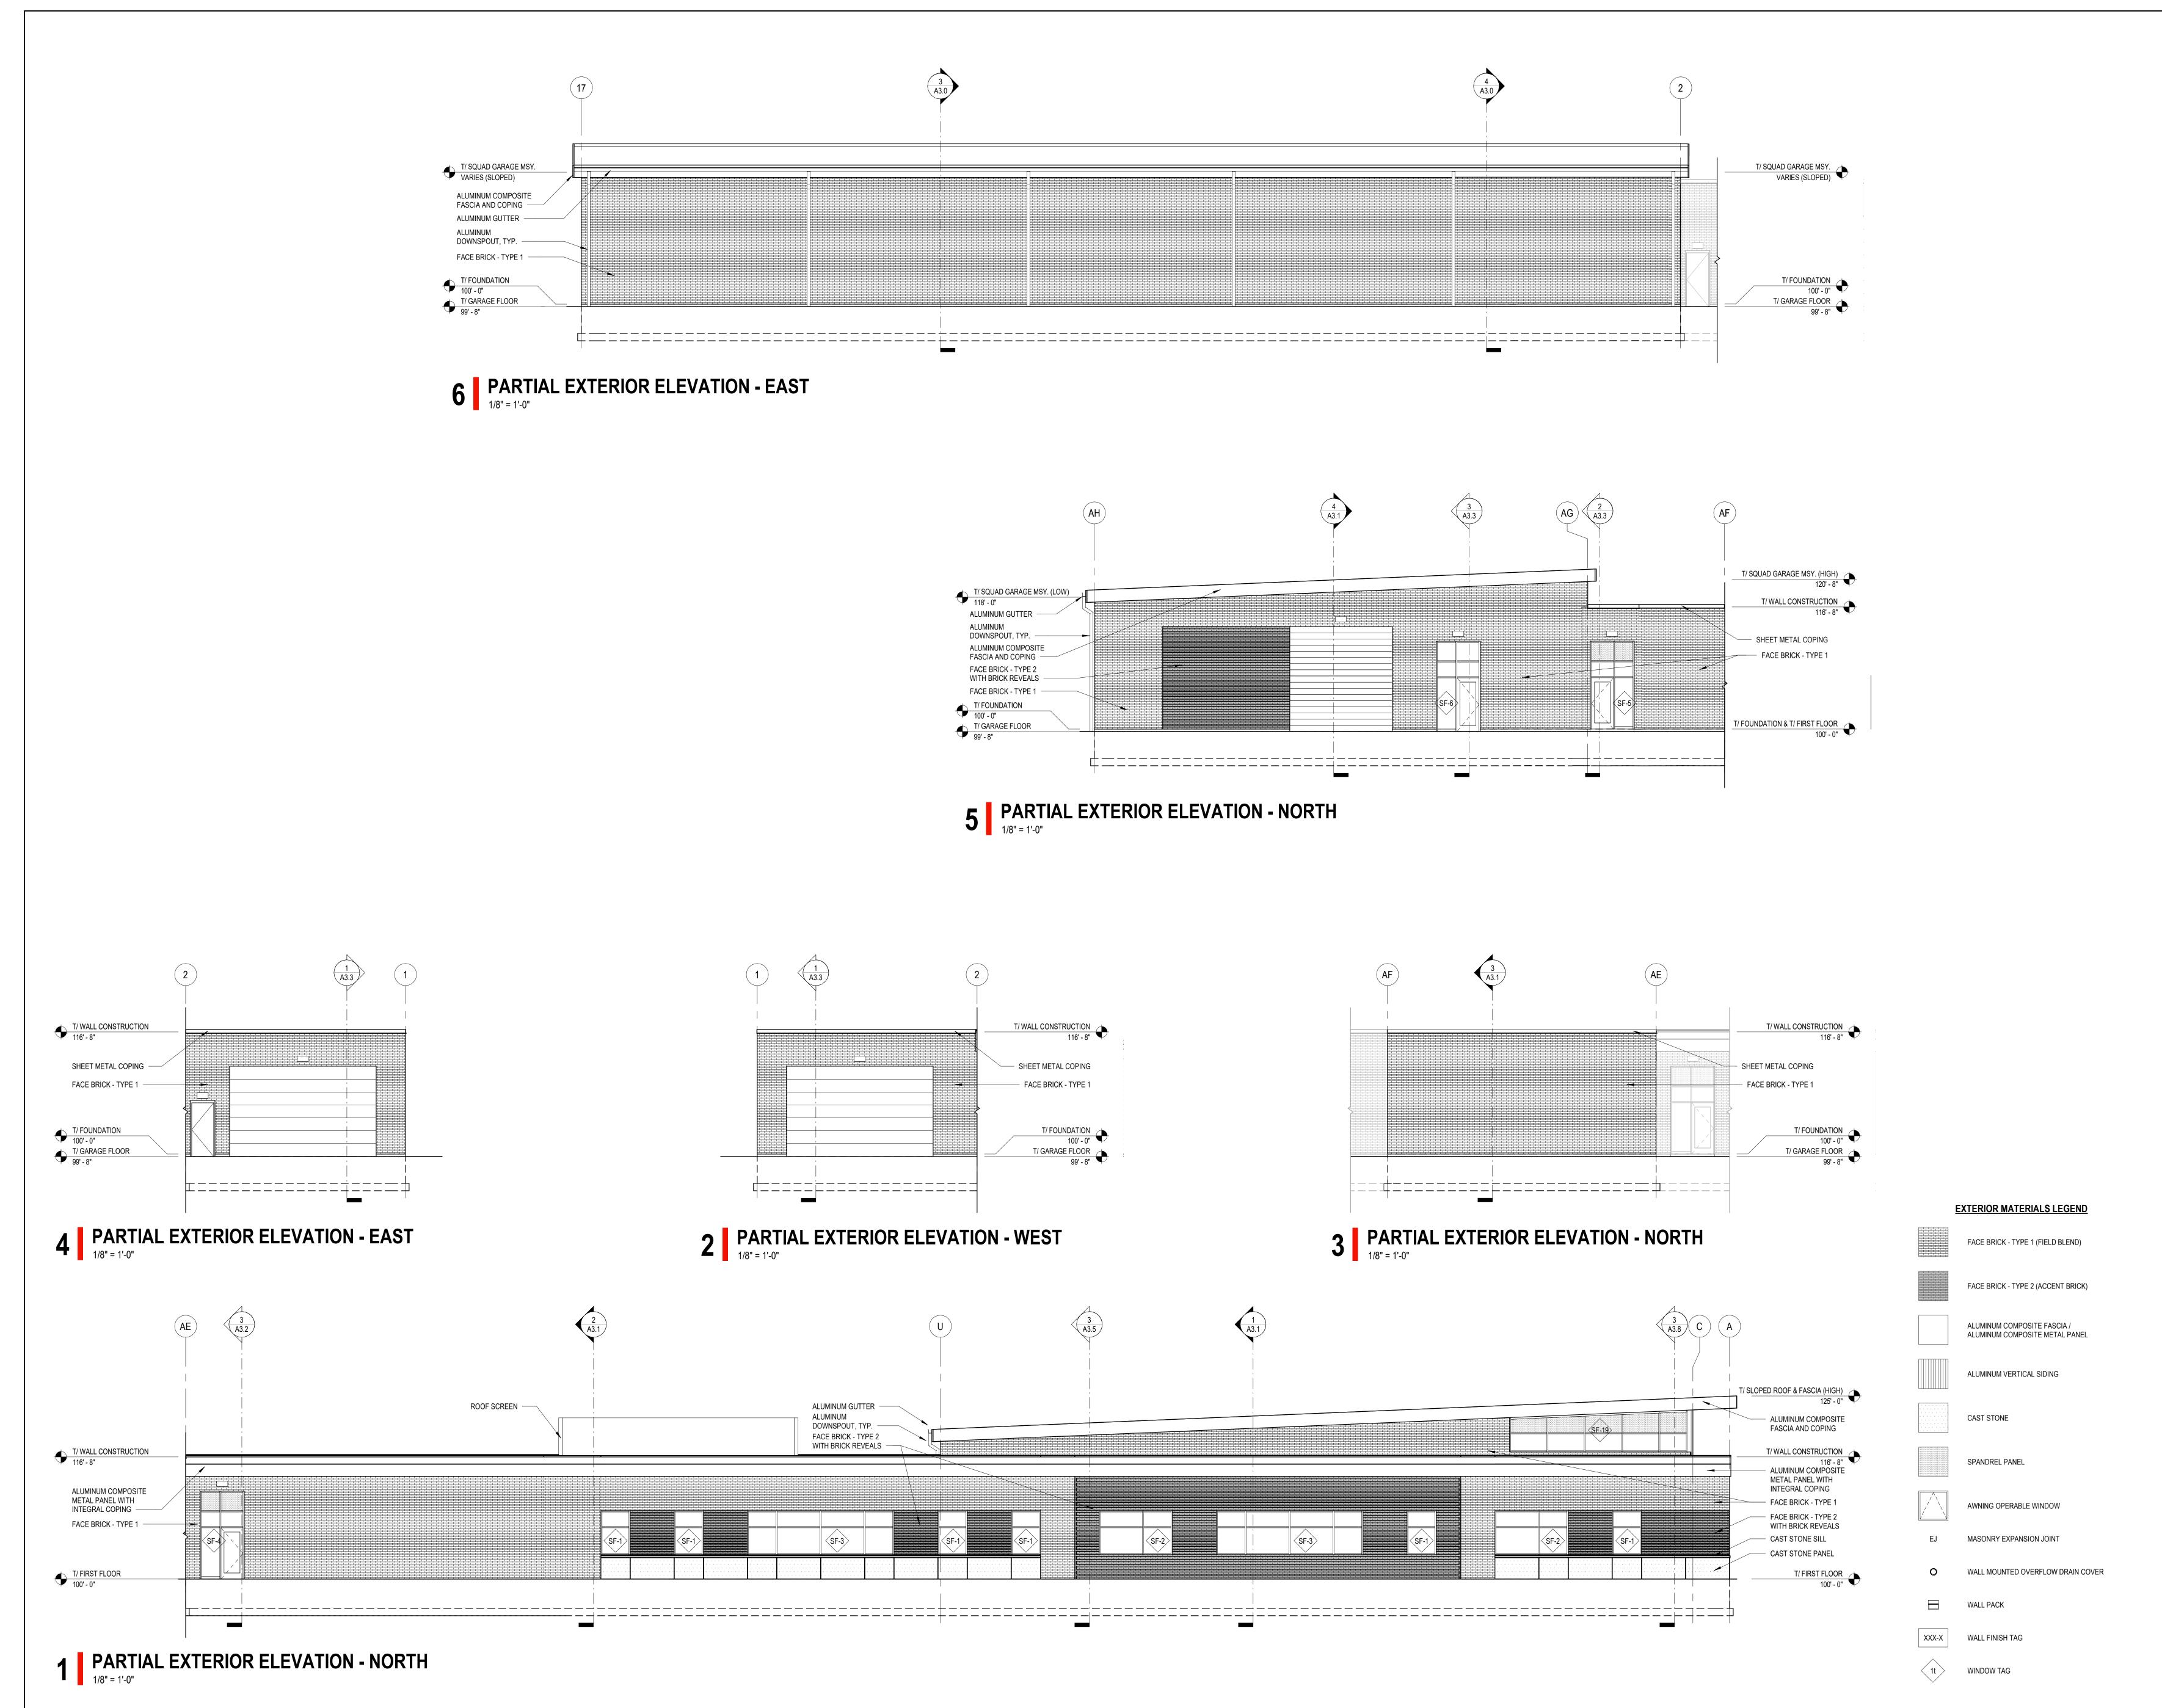

The proposed building will be located in the central portion of the property and east of the existing Village Hall. The primary exterior of the building will consist of brick, stone panels, glass, metal accents, precast concrete panels, and wood tone aluminum siding. The building setbacks, height, and size are in compliance with regulations outlined in the conditions of approval.

The Fire Department will be on the southern portion of the facility with the vehicle bays on the far south side of the building. The primary exterior material for the bay portion of the building will be brick or may be precast concrete panels, if determined to be cost effective. Both materials meet the requirements for quality exterior material. There will be a clerestory along the western roofline of the bay area to allow in natural light. The three bay entrances face east and west of the building. To break up the long expanse of wall on the south side of the bay portion of the building, a darker color of brick will be used in the center portion of the wall.

The Police Department will be located within the northern portion of the building and will use similar exterior materials. The sally port will be located on the northern portion of the building. Also on this side of the building is a backup generator. It will be screened from public view with solid vinyl fencing that will match the color palette of the building. On the eastern elevation of the building will be the police garage. The garage will be either brick or precast concrete panels. The entrances to the garage are oriented north and south. Squads will use the same access point along 4 Mile Road and Fire Department vehicles.