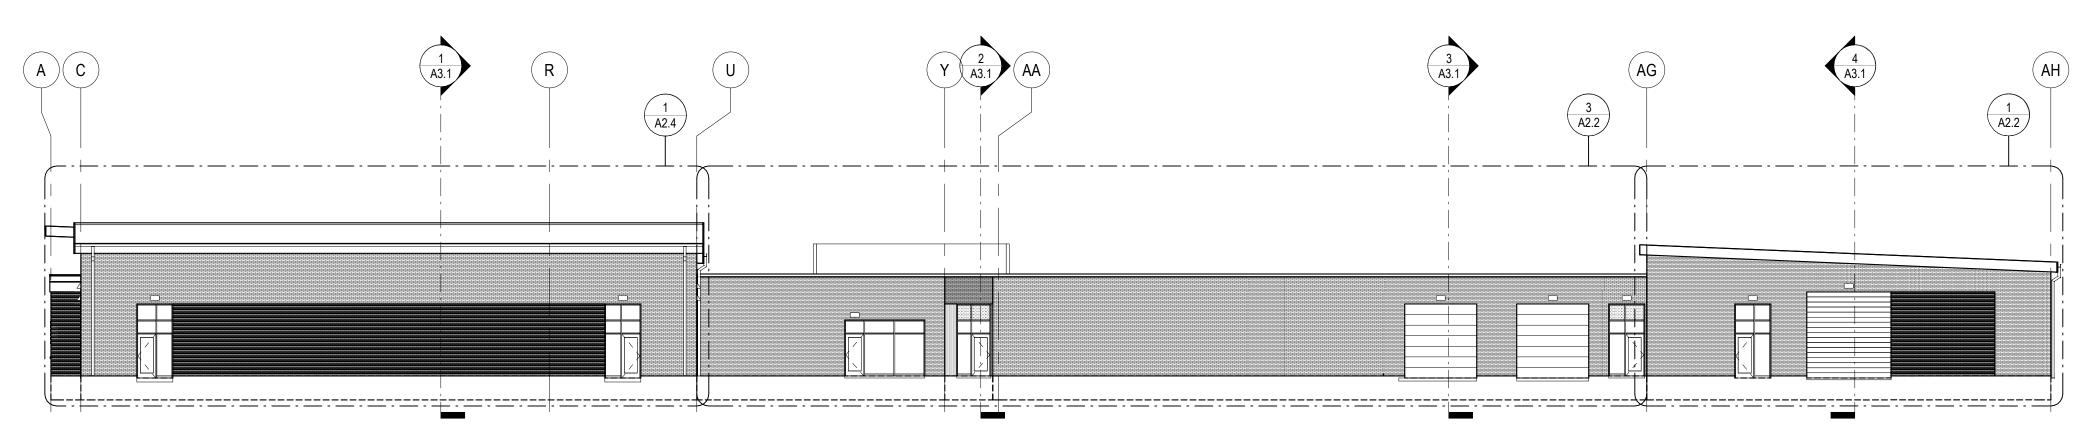

The proposed building will be located in the central portion of the property and east of the existing Village Hall. The primary exterior of the building will consist of brick, stone panels, glass, metal accents, precast concrete panels, and wood tone aluminum siding. The building setbacks, height, and size are in compliance with regulations outlined in the conditions of approval.

The main entrance will face west and consist primarily of glass windows with metal accents. The entrance will be the common area between the police and fire departments and be accessible to the public. Within the entrance portion of the building, will be a training/conference area that can be utilized by both departments. In front of the entrance will be a small plaza with strategically placed sitting walls to harden the entrance from potential threats.

The Fire Department will be on the southern portion of the facility with the vehicle bays on the far south side of the building. The primary exterior material for the bay portion of the building will be brick or may be precast concrete panels, if determined to be cost effective. Both materials meet the requirements for quality exterior material. There will be a clerestory along the western roofline of the bay area to allow in natural light. The three bay entrances face east and west of the building. To break up the long expanse of wall on the south side of the bay portion of the building, a darker color of brick will be used in the center portion of the wall.

The Police Department will be located within the northern portion of the building and will use similar exterior materials. The sally port will be located on the northern portion of the building. Also on this side of the building is a backup generator. It will be screened from public view with solid vinyl fencing that will match the color palette of the building. On the eastern elevation of the building will be the police garage. The garage will be either brick or precast concrete panels. The entrances to the garage are oriented north and south. Squads will use the same access point along 4 Mile Road and Fire Department vehicles.