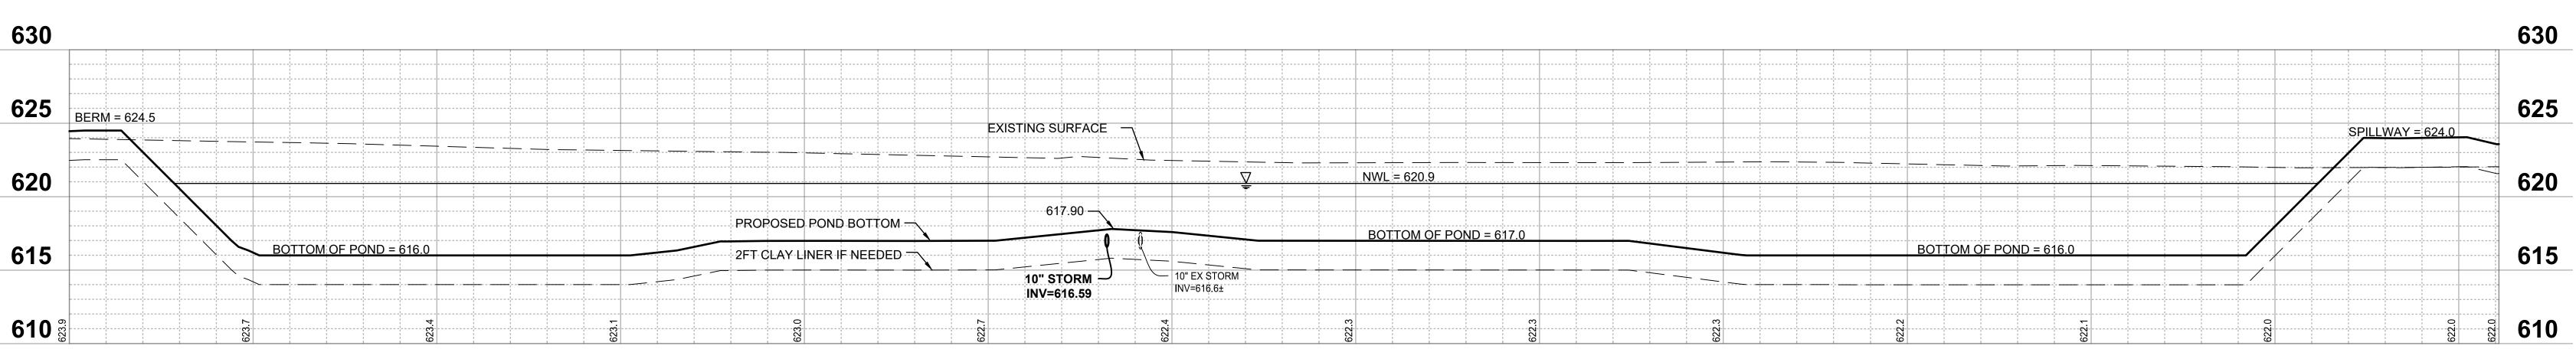

The eastern elevation of the building (PD garage) will have a line of shrubs along the base of the building to help breakup the long expanse of solid wall. Interior to the site, there will be plantings and trees installed in the parking lot islands. Shrubs and plantings are also proposed along the base of the building and surrounding the outdoor sitting area. The area between the fenced-in area and the fire department access drive will be a row of evergreens and trees to help screen the staff parking lot. Similar to the trees installed along the police access road on the north side of the building, similar trees will be installed along the fire access road on the south and continue along the access road to 4 Mile Road. Overall, the proposed landscape plan complies with landscaping requirements for a proposed development. There is a large open area to the south that will have a retention pond but no other proposed landscaping. This area will be left as a grassy area, as there are no plans to develop this area.