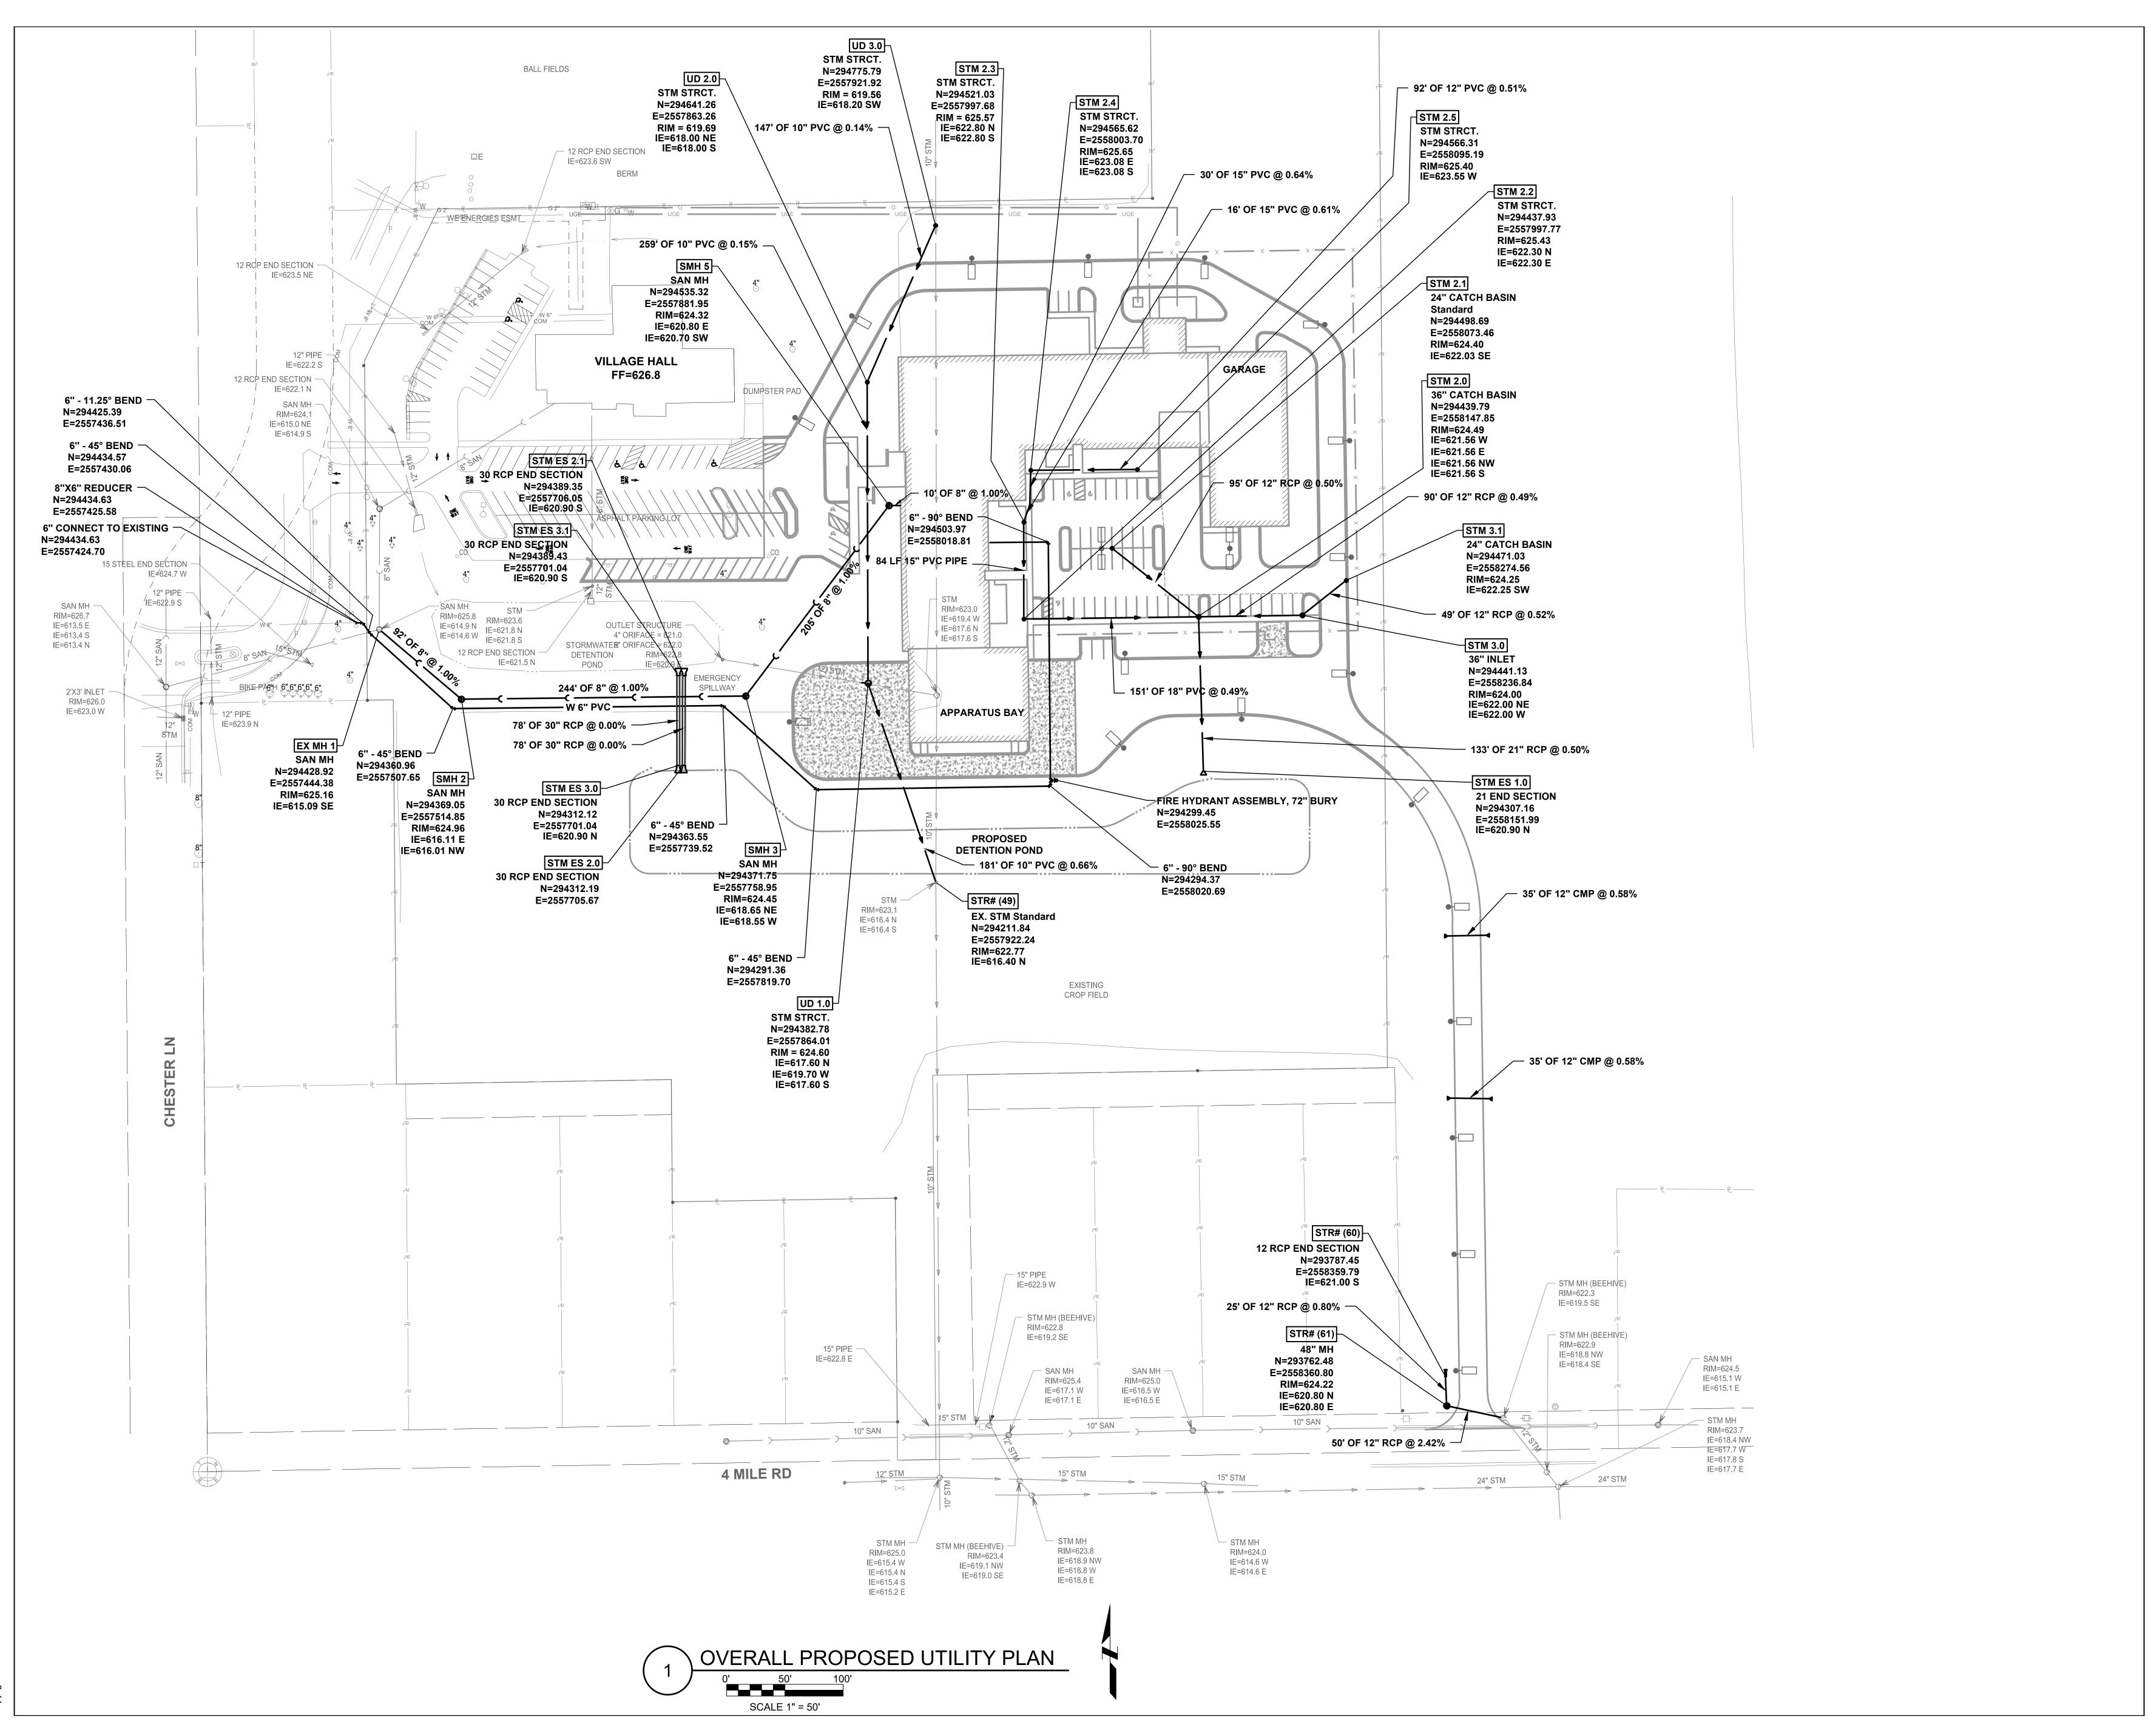

Site grading, erosion control, and stormwater plans are being currently being reviewed by staff and will require approvals prior to building permit applications. To ensure compliance, staff included conditions of approval that addresses these reviews and when they are required. The applicant will be required to go before the Water Utility Board for approval of their stormwater management plan prior to building permits being submitted. The Fire Department indicated no concerns regarding the proposed site plan; however, they will work with the applicant to ensure compliance with sprinkling requirements for this building type.

#### 9. STORMWATER

The applicant must contact the Village of Caledonia Stormwater Utility District regarding Stormwater regulations for this site. Compliance with all regulations and requirements, as determined by the Village of Caledonia Stormwater Utility District is required. Stormwater management plans shall be submitted for approval and be in compliance with all Village requirements, as determined by the Director of Public Services before permits are issued.

#### 11. CALEDONIA SEWER AND WATER UTILITY DISTRICTS

Applicant must contact the Caledonia Sewer and Water Utility Districts regarding Utility District regulations for this site. Compliance with all regulations and requirements, as determined by the Caledonia Sewer and Water Utility District is required. All buildings shall connect to public sanitary sewer and water prior to occupancy.