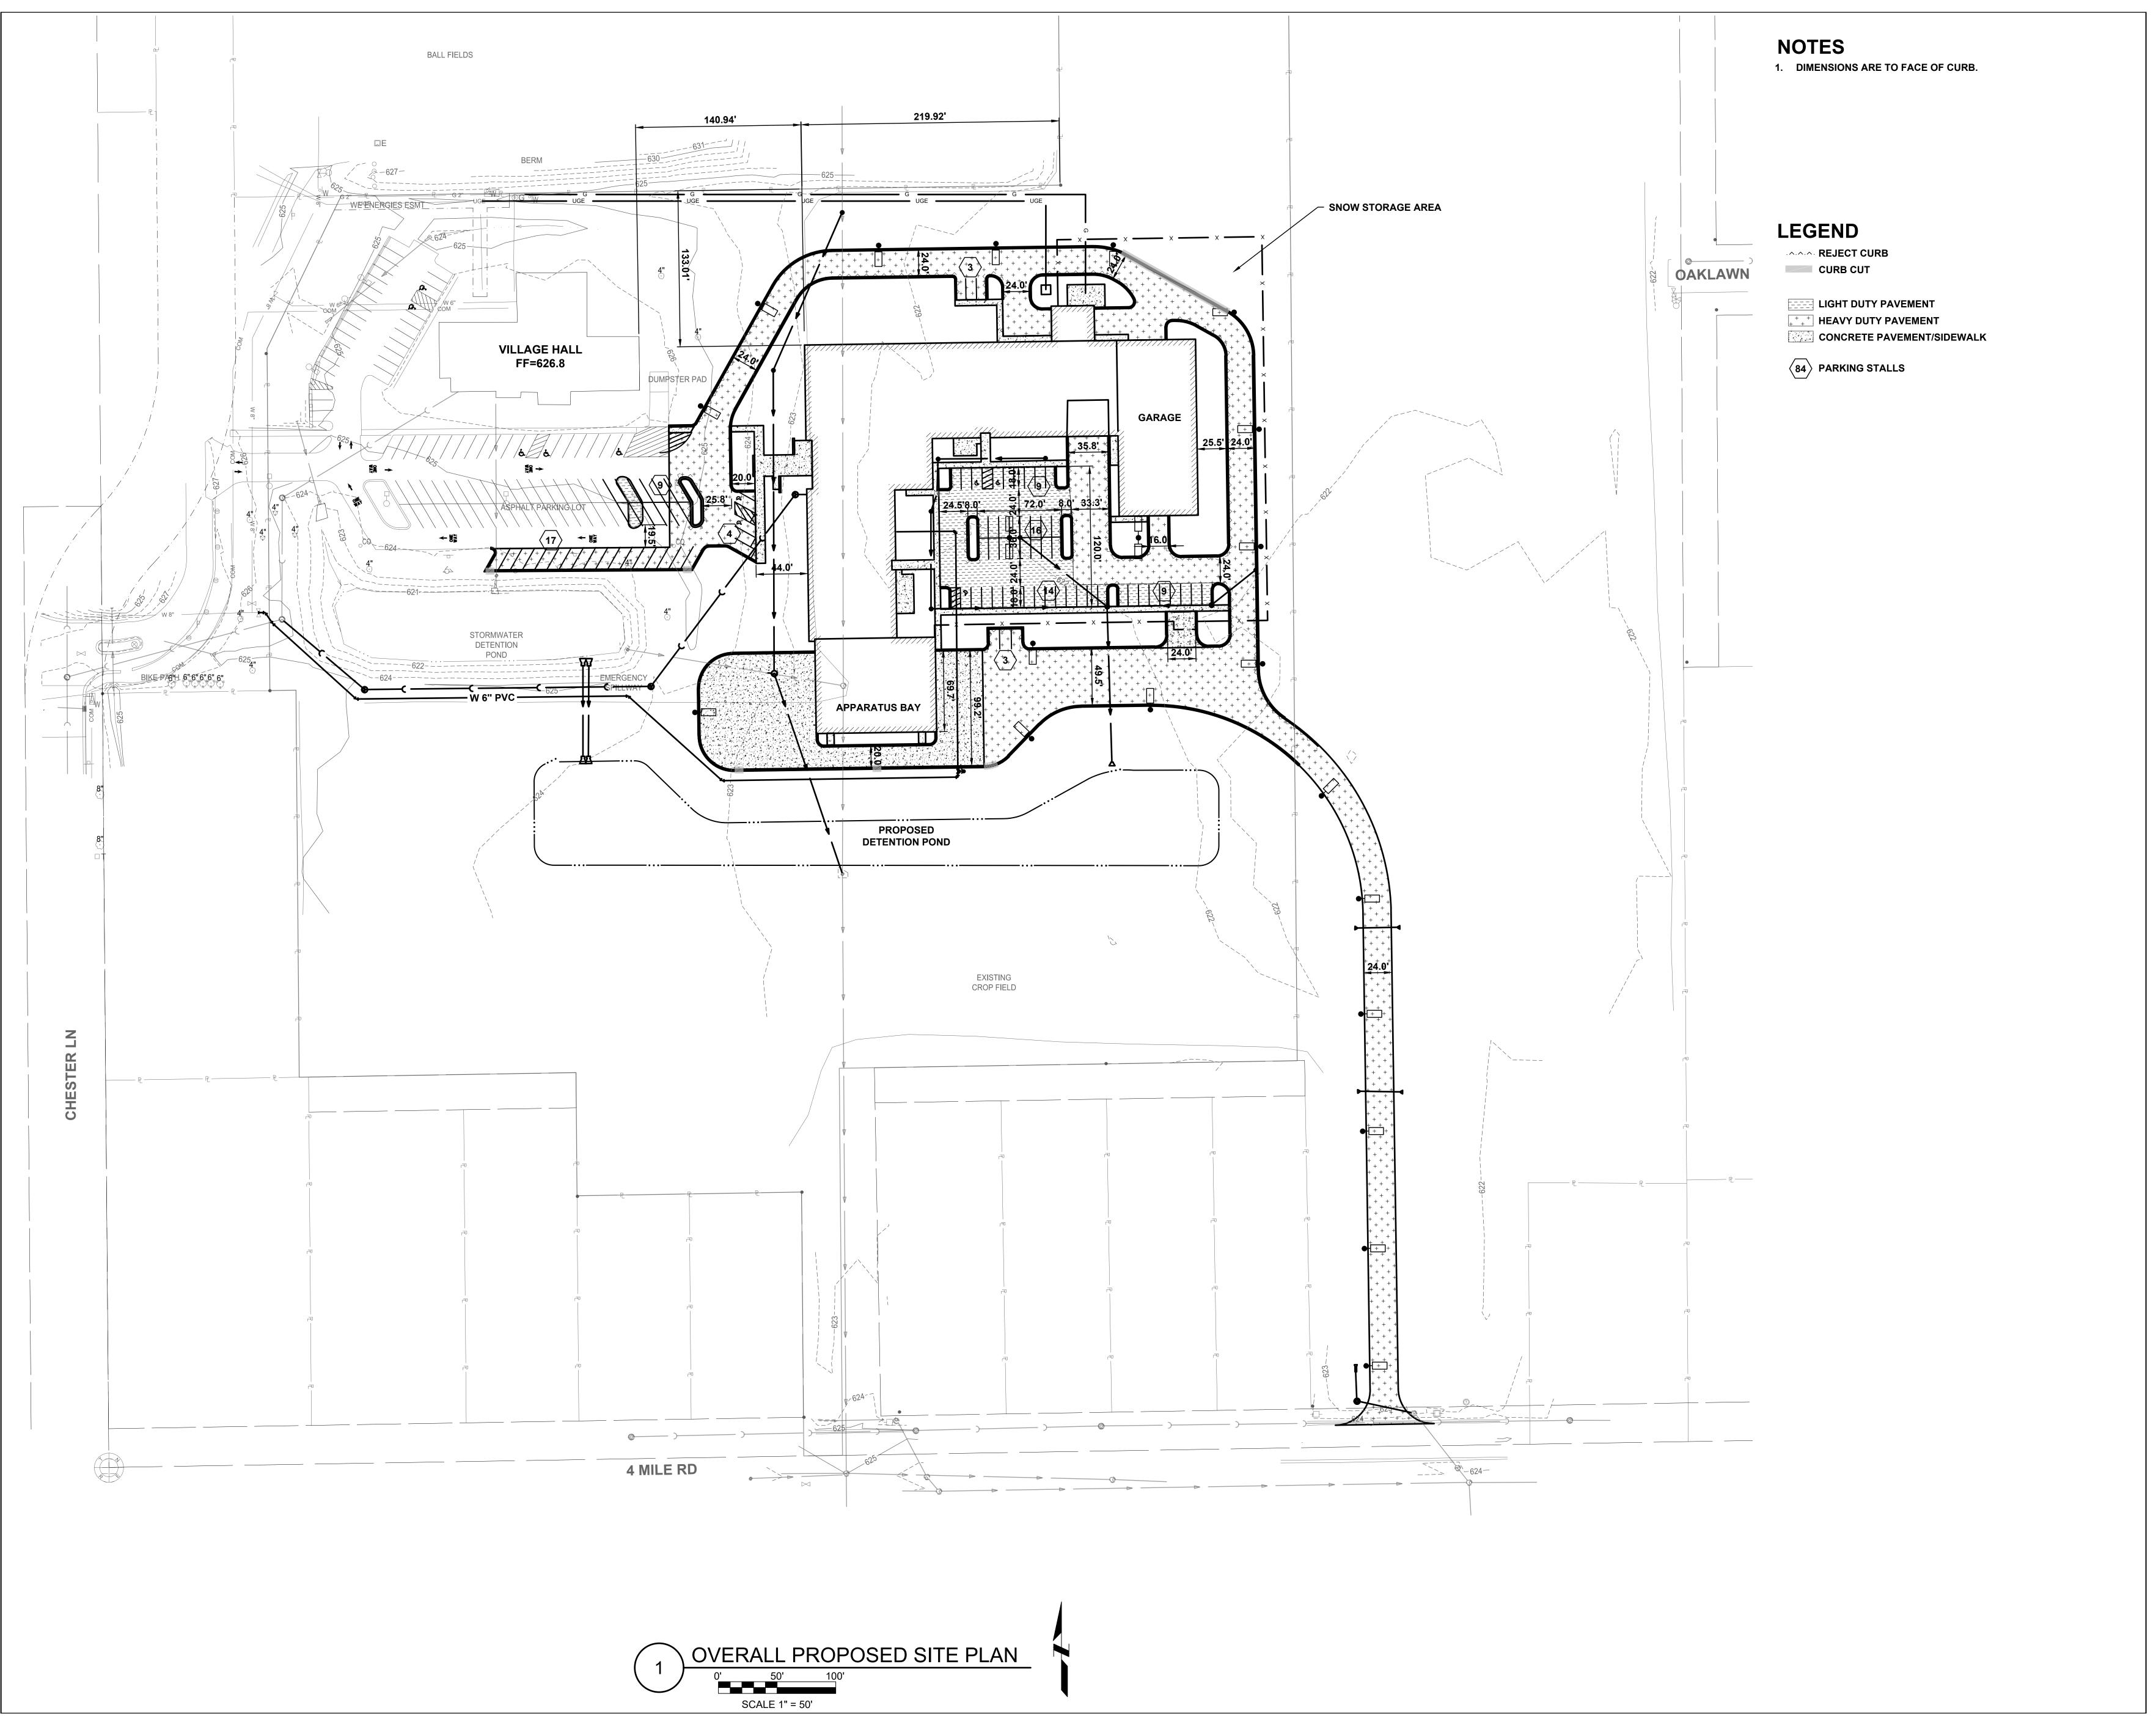

Currently Village Hall is located on the parcel. The new facility will be located to the east of Village Hall sharing a parking lot. Emergency vehicles will use the driveway access located along 4 Mile Road. The applicant is in the process of recording a lot line adjustment with the abutting property to the east to accommodate the proposed emergency driveway access for the development.

The proposed building will be located in the central portion of the property and east of the existing Village Hall. The primary exterior of the building will consist of brick, stone panels, glass, metal accents, precast concrete panels, and wood tone aluminum siding. The building setbacks, height, and size are in compliance with regulations outlined in the conditions of approval.

The main entrance will face west and consist primarily of glass windows with metal accents. The entrance will be the common area between the police and fire departments and be accessible to the public. Within the entrance portion of the building, will be a training/conference area that can be utilized by both departments. In front of the entrance will be a small plaza with strategically placed sitting walls to harden the entrance from potential threats.

The Fire Department will be on the southern portion of the facility with the vehicle bays on the far south side of the building. The primary exterior material for the bay portion of the building will be brick or may be precast concrete panels, if determined to be cost effective. Both materials meet the requirements for quality exterior material. There will be a clerestory along the western roofline of the bay area to allow in natural light. The three bay entrances face east and west of the building. To break up the long expanse of wall on the south side of the bay portion of the building, a darker color of brick will be used in the center portion of the wall.

The Police Department will be located within the northern portion of the building and will use similar exterior materials. The sally port will be located on the northern portion of the building. Also on this side of the building is a backup generator. It will be screened from public view with solid vinyl fencing that will match the color palette of the building. On the eastern elevation of the building will be the police garage. The garage will be either brick or precast concrete panels. The entrances to the garage are oriented north and south. Squads will use the same access point along 4 Mile Road and Fire Department vehicles.

The east or rear portion of the building will be gated with chain-link fencing. This area will be utilized for staff parking, provide an outdoor sitting area, and provide a secure area for police operations. The proposed dumpster enclosure location will be to the southeast of the facility. The enclosure will consist of vinyl privacy fencing and be screened from public view. The fencing color will match the color palette used for the main building.

Parking for staff is located behind the building and comply with the number of parking stalls required for such use and comply parking stall dimensions requirements. This facility will share public parking with Village Hall. The existing parking lot consists of 40 stalls. The proposed development will expand this parking lot by 28 stalls. The number of stalls comply with parking stall and ADA requirements for all uses associated with the site. The proposed stalls also comply with parking stall dimension requirements.

Landscaping on the site incorporates a combination of deciduous and evergreen vegetation along with perennials and ornamental grasses. On the west elevation of the building, there will be plantings in a newly installed parking lot island. In addition, the area in front of the entrance will be a mix of perennials, ornamental grasses and several trees. Along the base of the building will be various shrubs creating a landscape bed along the entire façade. On the north elevation, a similar designed landscape bed will be along the building until the sally port drive. In addition, shrubs will be planted on the eastern end of the visitor parking stalls and around the transformer that serves the building. The access drive on the north side of the building will have evenly spaced trees. The installation of trees will continue to the eastern portion of the site following the access drive.

The eastern elevation of the building (PD garage) will have a line of shrubs along the base of the building to help breakup the long expanse of solid wall. Interior to the site, there will be plantings and trees installed in the parking lot islands. Shrubs and plantings are also proposed along the base of the building and surrounding the outdoor sitting area. The area between the fenced-in area and the fire department access drive will be a row of evergreens and trees to help screen the staff parking lot. Similar to the trees installed along the police access road on the north side of the building, similar trees will be installed along the fire access road on the south and continue along the access road to 4 Mile Road. Overall, the proposed landscape plan complies with landscaping requirements for a proposed development. There is a large open area to the south that will have a retention pond but no other proposed landscaping. This area will be left as a grassy area, as there are no plans to develop this area.

The lighting of the site will consist of down-cast, cutoff, LED fixtures throughout the development. The submitted photometric plan will not have any light spill-over at the lot line that exceeds 0.5 foot-candles. Lights are proposed along the access roads to the north of the building and along the driveway access to 4 Mile Road. Light poles are being proposed in the staff parking lot area and on both sides of the fire department bay drive areas. The LED light poles will have motion sensors installed so that when traffic is detected, the light will illuminate at full capacity. Otherwise, it will be set to be 50% dimmer when there is no traffic.