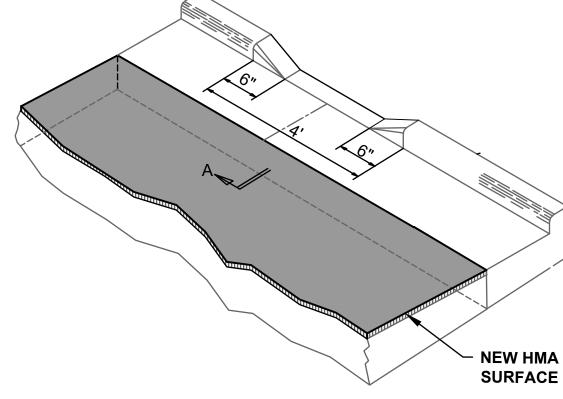

#### SIDEWALK DETAIL

- (1) EXISTING SUBGRADE
- (2) CRUSHED AGGREGATE BASE COURSE, 6"

APPLIES AT AREAS SHOWN ON PLANS

(3) HMA PAVEMENT, BINDER 2"

(4) HMA PAVEMENT, SURFACE, 2"

PAVEMENT SECTION (LIGHT DUTY)

PATCHES OR SPOT REPAIRS