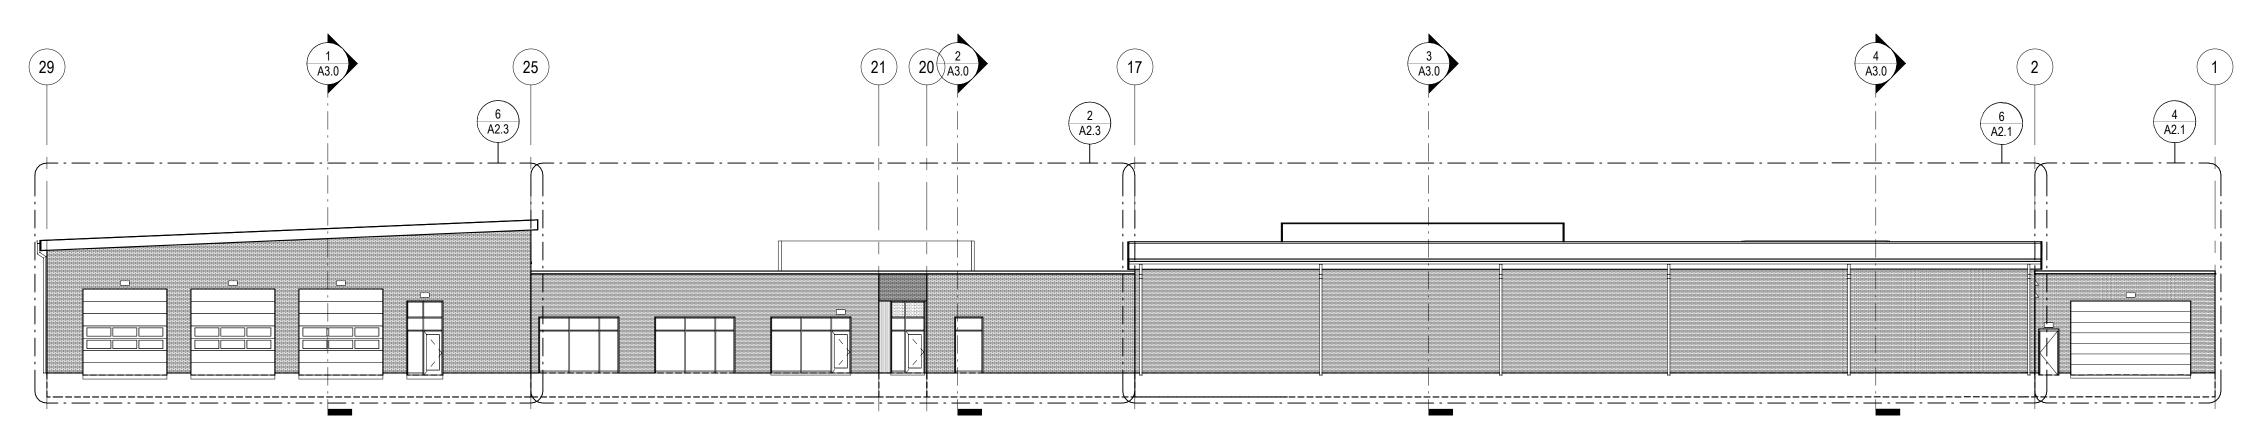

The proposed building will be located in the central portion of the property and east of the existing Village Hall. The primary exterior of the building will consist of brick, stone panels, glass, metal accents, precast concrete panels, and wood tone aluminum siding. The building setbacks, height, and size are in compliance with regulations outlined in the conditions of approval.

The main entrance will face west and consist primarily of glass windows with metal accents. The entrance will be the common area between the police and fire departments and be accessible to the public. Within the entrance portion of the building, will be a training/conference area that can be utilized by both departments. In front of the entrance will be a small plaza with strategically placed sitting walls to harden the entrance from potential threats.

The Fire Department will be on the southern portion of the facility with the vehicle bays on the far south side of the building. The primary exterior material for the bay portion of the building will be brick or may be precast concrete panels, if determined to be cost effective. Both materials meet the requirements for quality exterior material. There will be a clerestory along the western roofline of the bay area to allow in natural light. The three bay entrances face east and west of the building. To break up the long expanse of wall on the south side of the bay portion of the building, a darker color of brick will be used in the center portion of the wall.

The Police Department will be located within the northern portion of the building and will use similar exterior materials. The sally port will be located on the northern portion of the building. Also on this side of the building is a backup generator. It will be screened from public view with solid vinyl fencing that will match the color palette of the building. On the eastern elevation of the building will be the police garage. The garage will be either brick or precast concrete panels. The entrances to the garage are oriented north and south. Squads will use the same access point along 4 Mile Road and Fire Department vehicles.

The east or rear portion of the building will be gated with chain-link fencing. This area will be utilized for staff parking, provide an outdoor sitting area, and provide a secure area for police operations. The proposed dumpster enclosure location will be to the southeast of the facility. The enclosure will consist of vinyl privacy fencing and be screened from public view. The fencing color will match the color palette used for the main building.