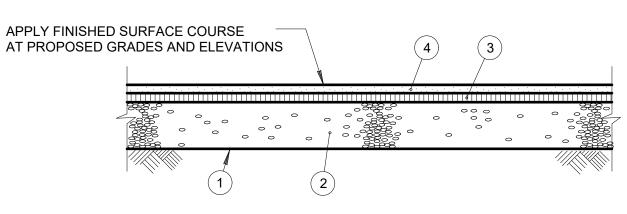

- (1) EXISTING SUBGRADE
- (2) CRUSHED AGGREGATE BASE COURSE, 12"
- (3) HMA PAVEMENT, BINDER, 4"
- (4) HMA PAVEMENT, SURFACE, 2."

#### **PAVEMENT SECTION (HEAVY DUTY)**

APPLIES AT AREAS SHOWN ON PLANS

PCC SIDEWALK WITH INTEGRAL BARRIER CURB

- 1. CONCRETE SUPPORT BASE AND THRUST BLOCKING SHALL BE SET SO AS TO NOT BLOCK OR OBSTRUCT THE
- HYDRANT DRAIN. 2. MAXIMUM COVER AT VALVE SHALL BE 7'-6".
- 3. RETAINER GLANDS SHALL BE USED AT VALVE CONNECTION JOINTS. 4. FIRE HYDRANT ASSEMBLY SHALL BE EQUIPPED WITH BREAK AWAY FLANGE CONNECTION.