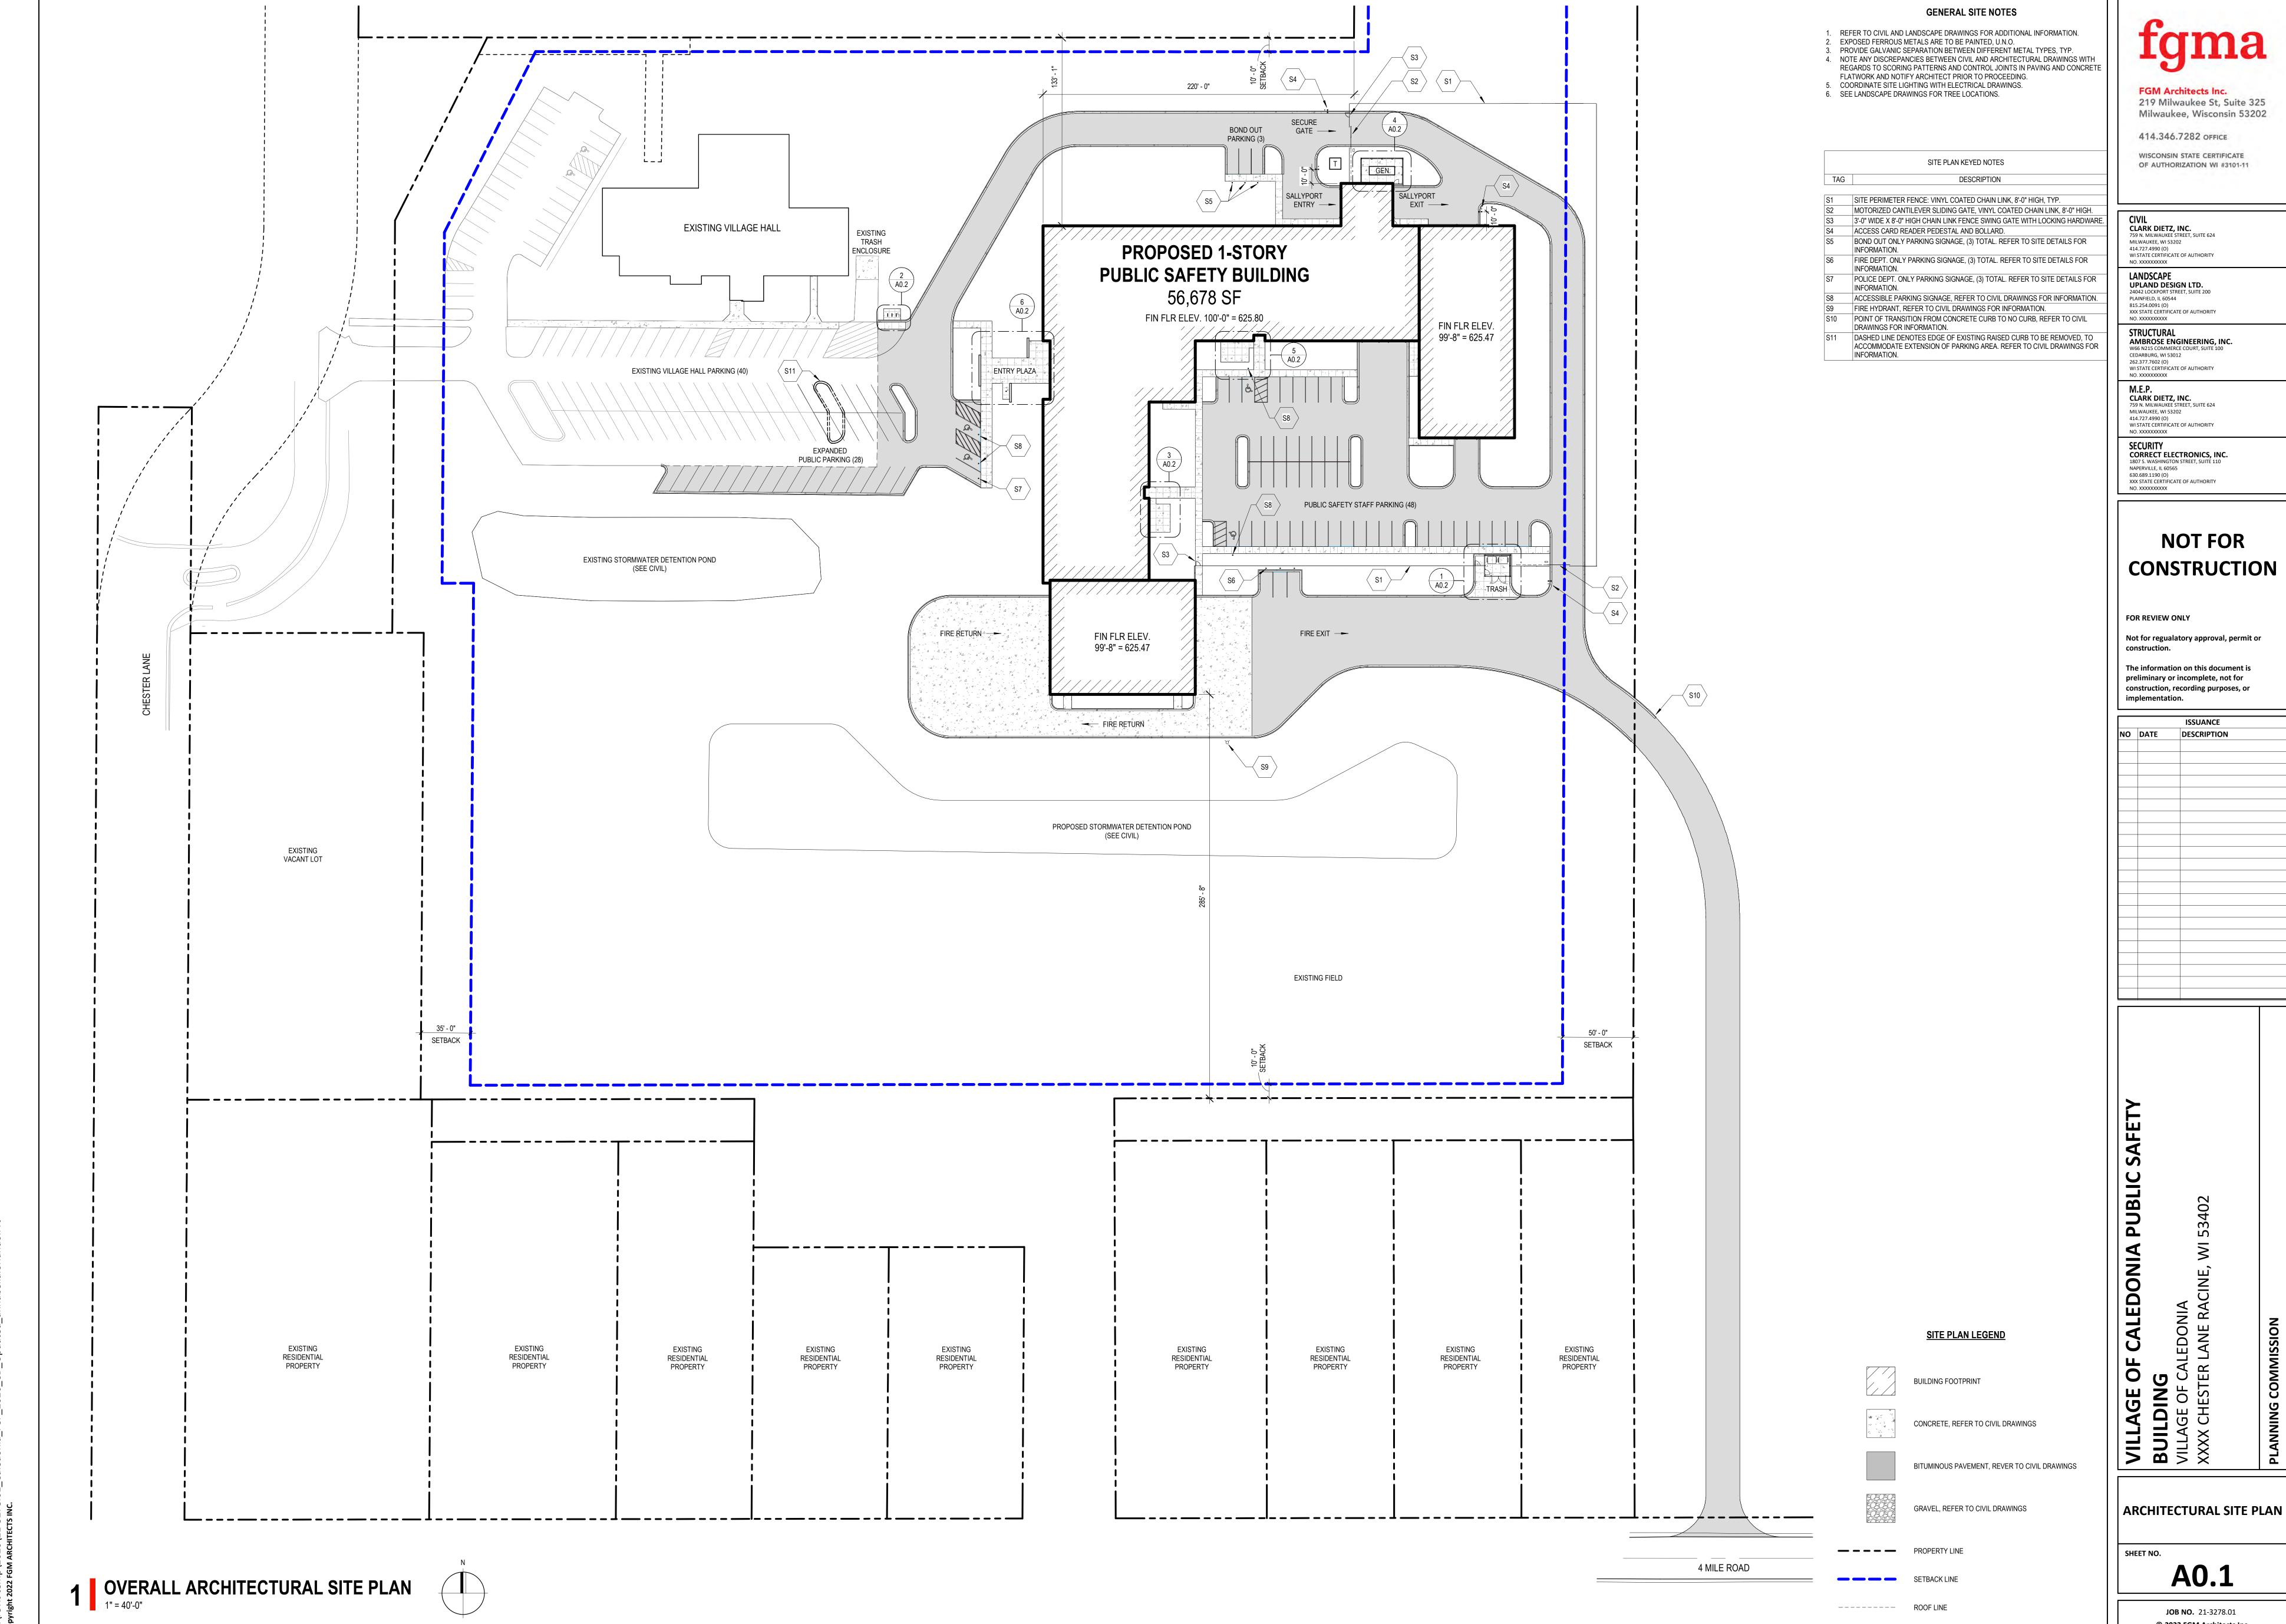

Currently Village Hall is located on the parcel. The new facility will be located to the east of Village Hall sharing a parking lot. Emergency vehicles will use the driveway access located along 4 Mile Road. The applicant is in the process of recording a lot line adjustment with the abutting property to the east to accommodate the proposed emergency driveway access for the development.

The proposed building will be located in the central portion of the property and east of the existing Village Hall. The primary exterior of the building will consist of brick, stone panels, glass, metal accents, precast concrete panels, and wood tone aluminum siding. The building setbacks, height, and size are in compliance with regulations outlined in the conditions of approval.

The main entrance will face west and consist primarily of glass windows with metal accents. The entrance will be the common area between the police and fire departments and be accessible to the public. Within the entrance portion of the building, will be a training/conference area that can be utilized by both departments. In front of the entrance will be a small plaza with strategically placed sitting walls to harden the entrance from potential threats.

The Fire Department will be on the southern portion of the facility with the vehicle bays on the far south side of the building. The primary exterior material for the bay portion of the building will be brick or may be precast concrete panels, if determined to be cost effective. Both materials meet the requirements for quality exterior material. There will be a clerestory along the western roofline of the bay area to allow in natural light. The three bay entrances face east and west of the building. To break up the long expanse of wall on the south side of the bay portion of the building, a darker color of brick will be used in the center portion of the wall.

The Police Department will be located within the northern portion of the building and will use similar exterior materials. The sally port will be located on the northern portion of the building. Also on this side of the building is a backup generator. It will be screened from public view with solid vinyl fencing that will match the color palette of the building. On the eastern elevation of the building will be the police garage. The garage will be either brick or precast concrete panels. The entrances to the garage are oriented north and south. Squads will use the same access point along 4 Mile Road and Fire Department vehicles.

The east or rear portion of the building will be gated with chain-link fencing. This area will be utilized for staff parking, provide an outdoor sitting area, and provide a secure area for police operations. The proposed dumpster enclosure location will be to the southeast of the facility. The enclosure will consist of vinyl privacy fencing and be screened from public view. The fencing color will match the color palette used for the main building.

Parking for staff is located behind the building and comply with the number of parking stalls required for such use and comply parking stall dimensions requirements. This facility will share public parking with Village Hall. The existing parking lot consists of 40 stalls. The proposed development will expand this parking lot by 28 stalls. The number of stalls comply with parking stall and ADA requirements for all uses associated with the site. The proposed stalls also comply with parking stall dimension requirements.