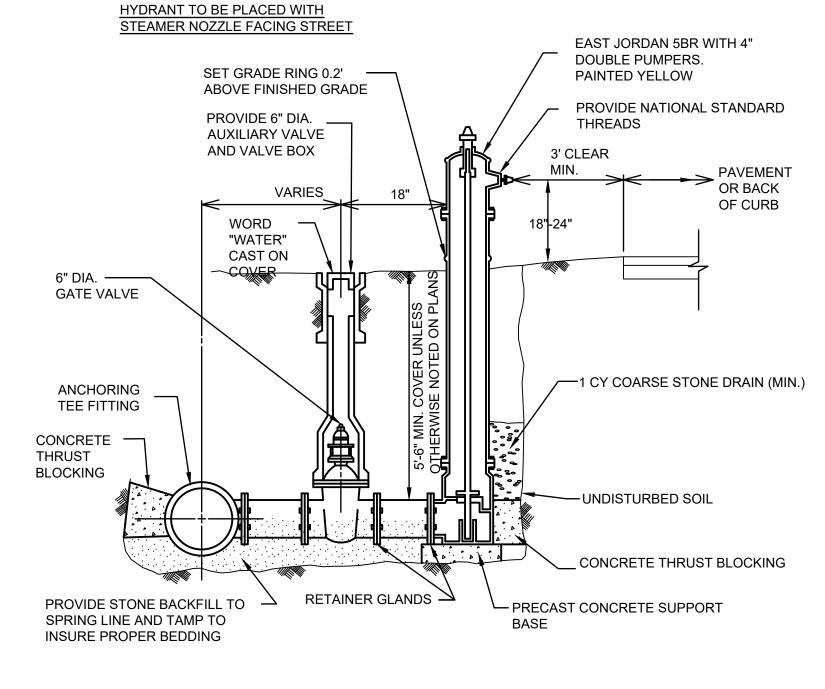

#### **PAVEMENT SECTION (HEAVY DUTY)**

APPLIES AT AREAS SHOWN ON PLANS

PCC SIDEWALK WITH INTEGRAL BARRIER CURB

- 1. CONCRETE SUPPORT BASE AND THRUST BLOCKING SHALL BE SET SO AS TO NOT BLOCK OR OBSTRUCT THE
- HYDRANT DRAIN. 2. MAXIMUM COVER AT VALVE SHALL BE 7'-6".
- 3. RETAINER GLANDS SHALL BE USED AT VALVE CONNECTION JOINTS. 4. FIRE HYDRANT ASSEMBLY SHALL BE EQUIPPED WITH BREAK AWAY FLANGE CONNECTION.

FIRE HYDRANT ASSEMBLY

1. SHALLOW DEPTHS MAY REQUIRE THE USE OF "FLAT SLAB TOP" IN LIEU OF CONE SECTION. **SANITARY MANHOLE** 

REJECT CONCRETE CURB AND GUTTER

**CURB CUT DETAIL** 