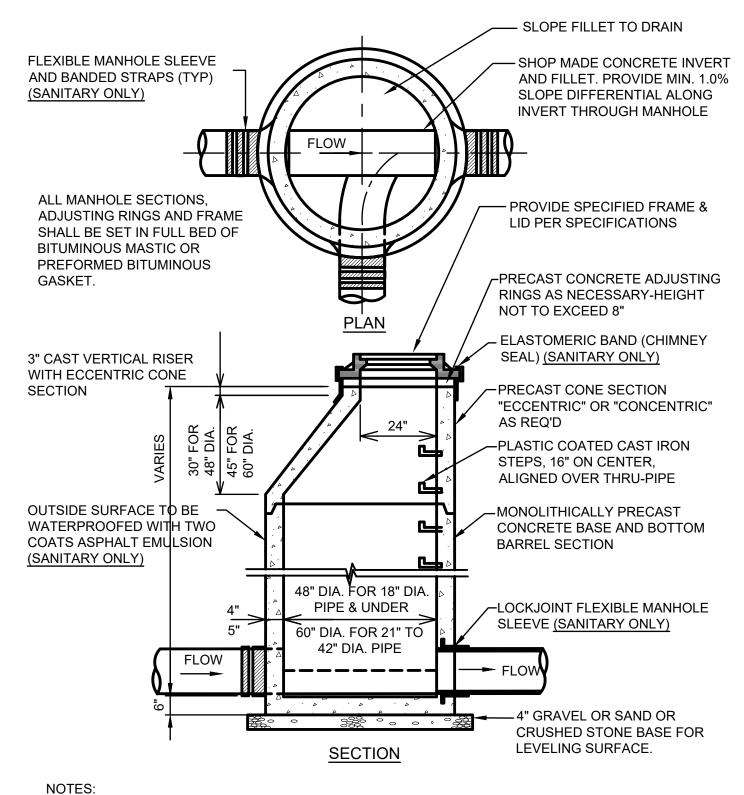

FIRE HYDRANT ASSEMBLY

1. SHALLOW DEPTHS MAY REQUIRE THE USE OF "FLAT SLAB TOP" IN LIEU OF CONE SECTION. **SANITARY MANHOLE** 

REJECT CONCRETE CURB AND GUTTER

**CURB CUT DETAIL** 