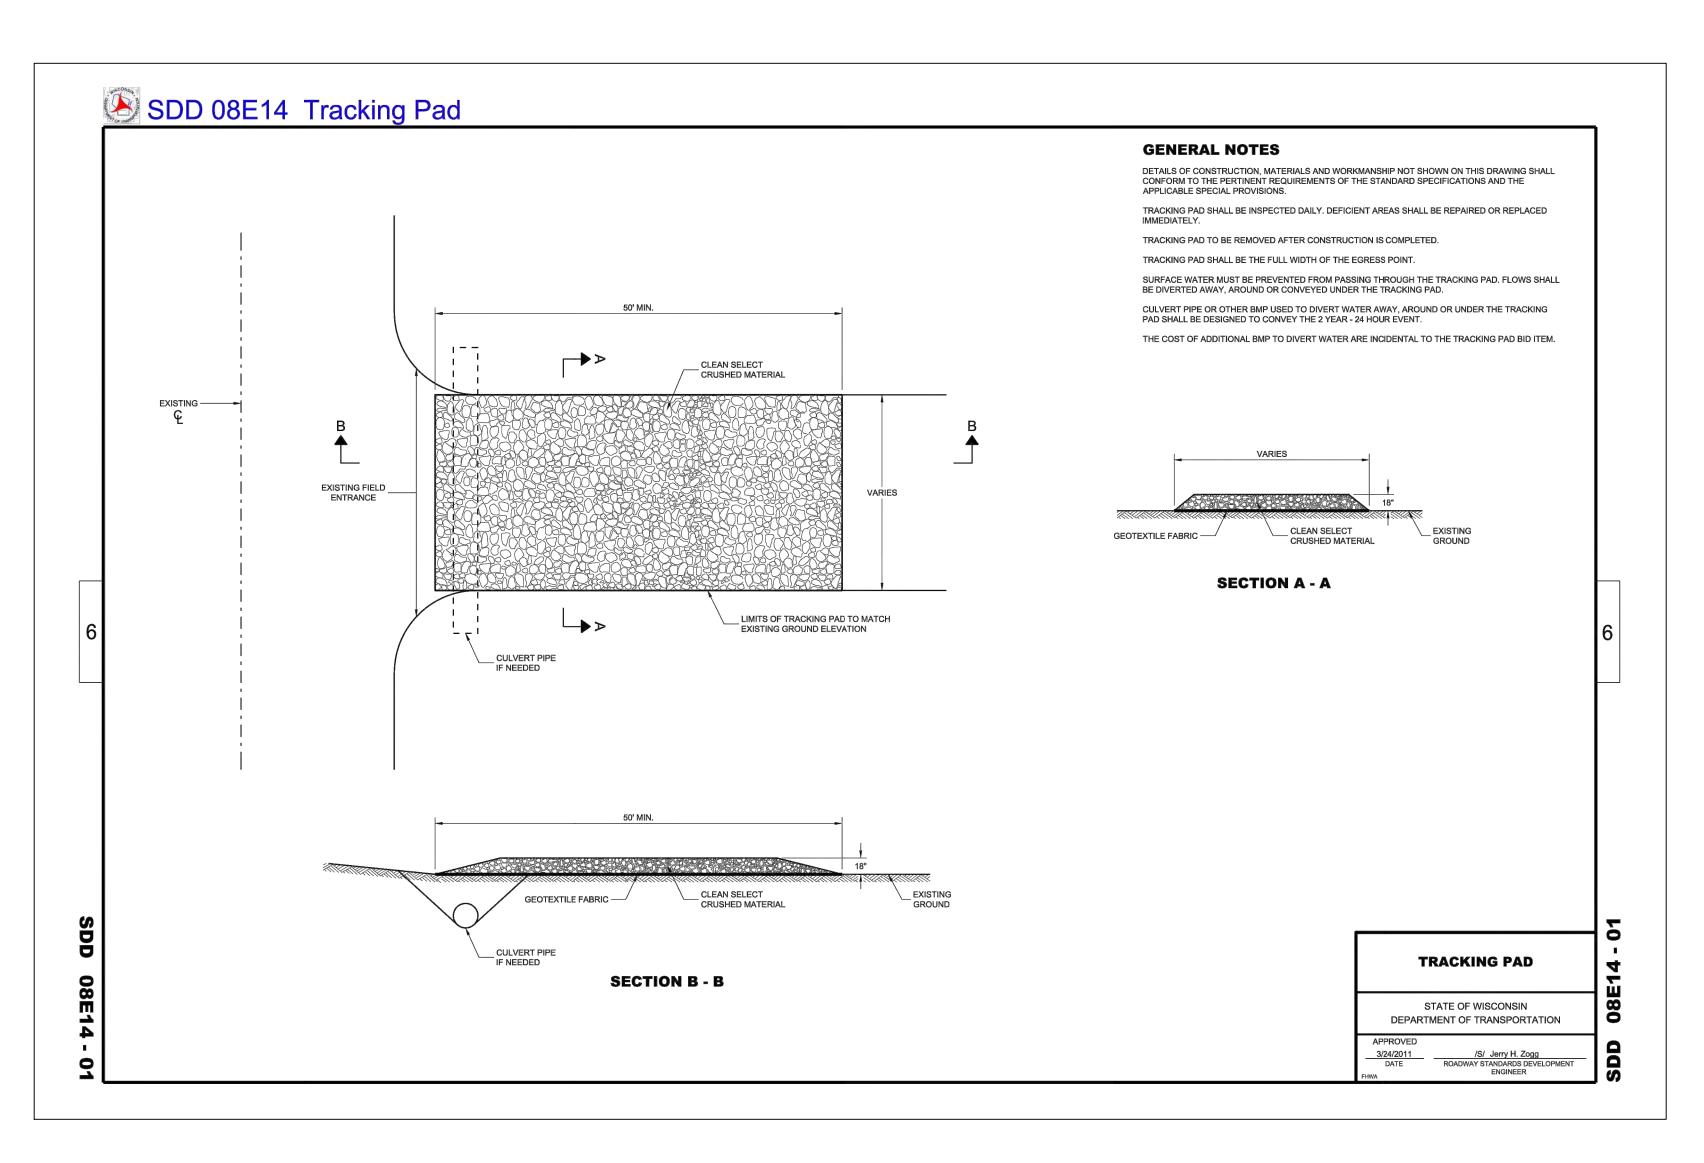

OVERALL PROPOSED GRADING PLAN

O' 50' 100'

SCALE 1" = 50'

- 1. SILT FENCE SHALL BE USED AS THE PERIMETER EROSION CONTROL IN ACCORDANCE WITH THE ILLINOIS URBAN MANUAL. SILT SOCK TO ONLY BE USED IF A REPAIR TO THE PERIMETER **EROSION CONTROL IS NEEDED DURING CONSTRUCTION**
- 2. CONTRACTOR TO KEEP PAVEMENT CLEAN OF MUD AND DEBRIS USING SWEEPING/SCRAPING EQUIPMENT TO BE STORED ONSITE.