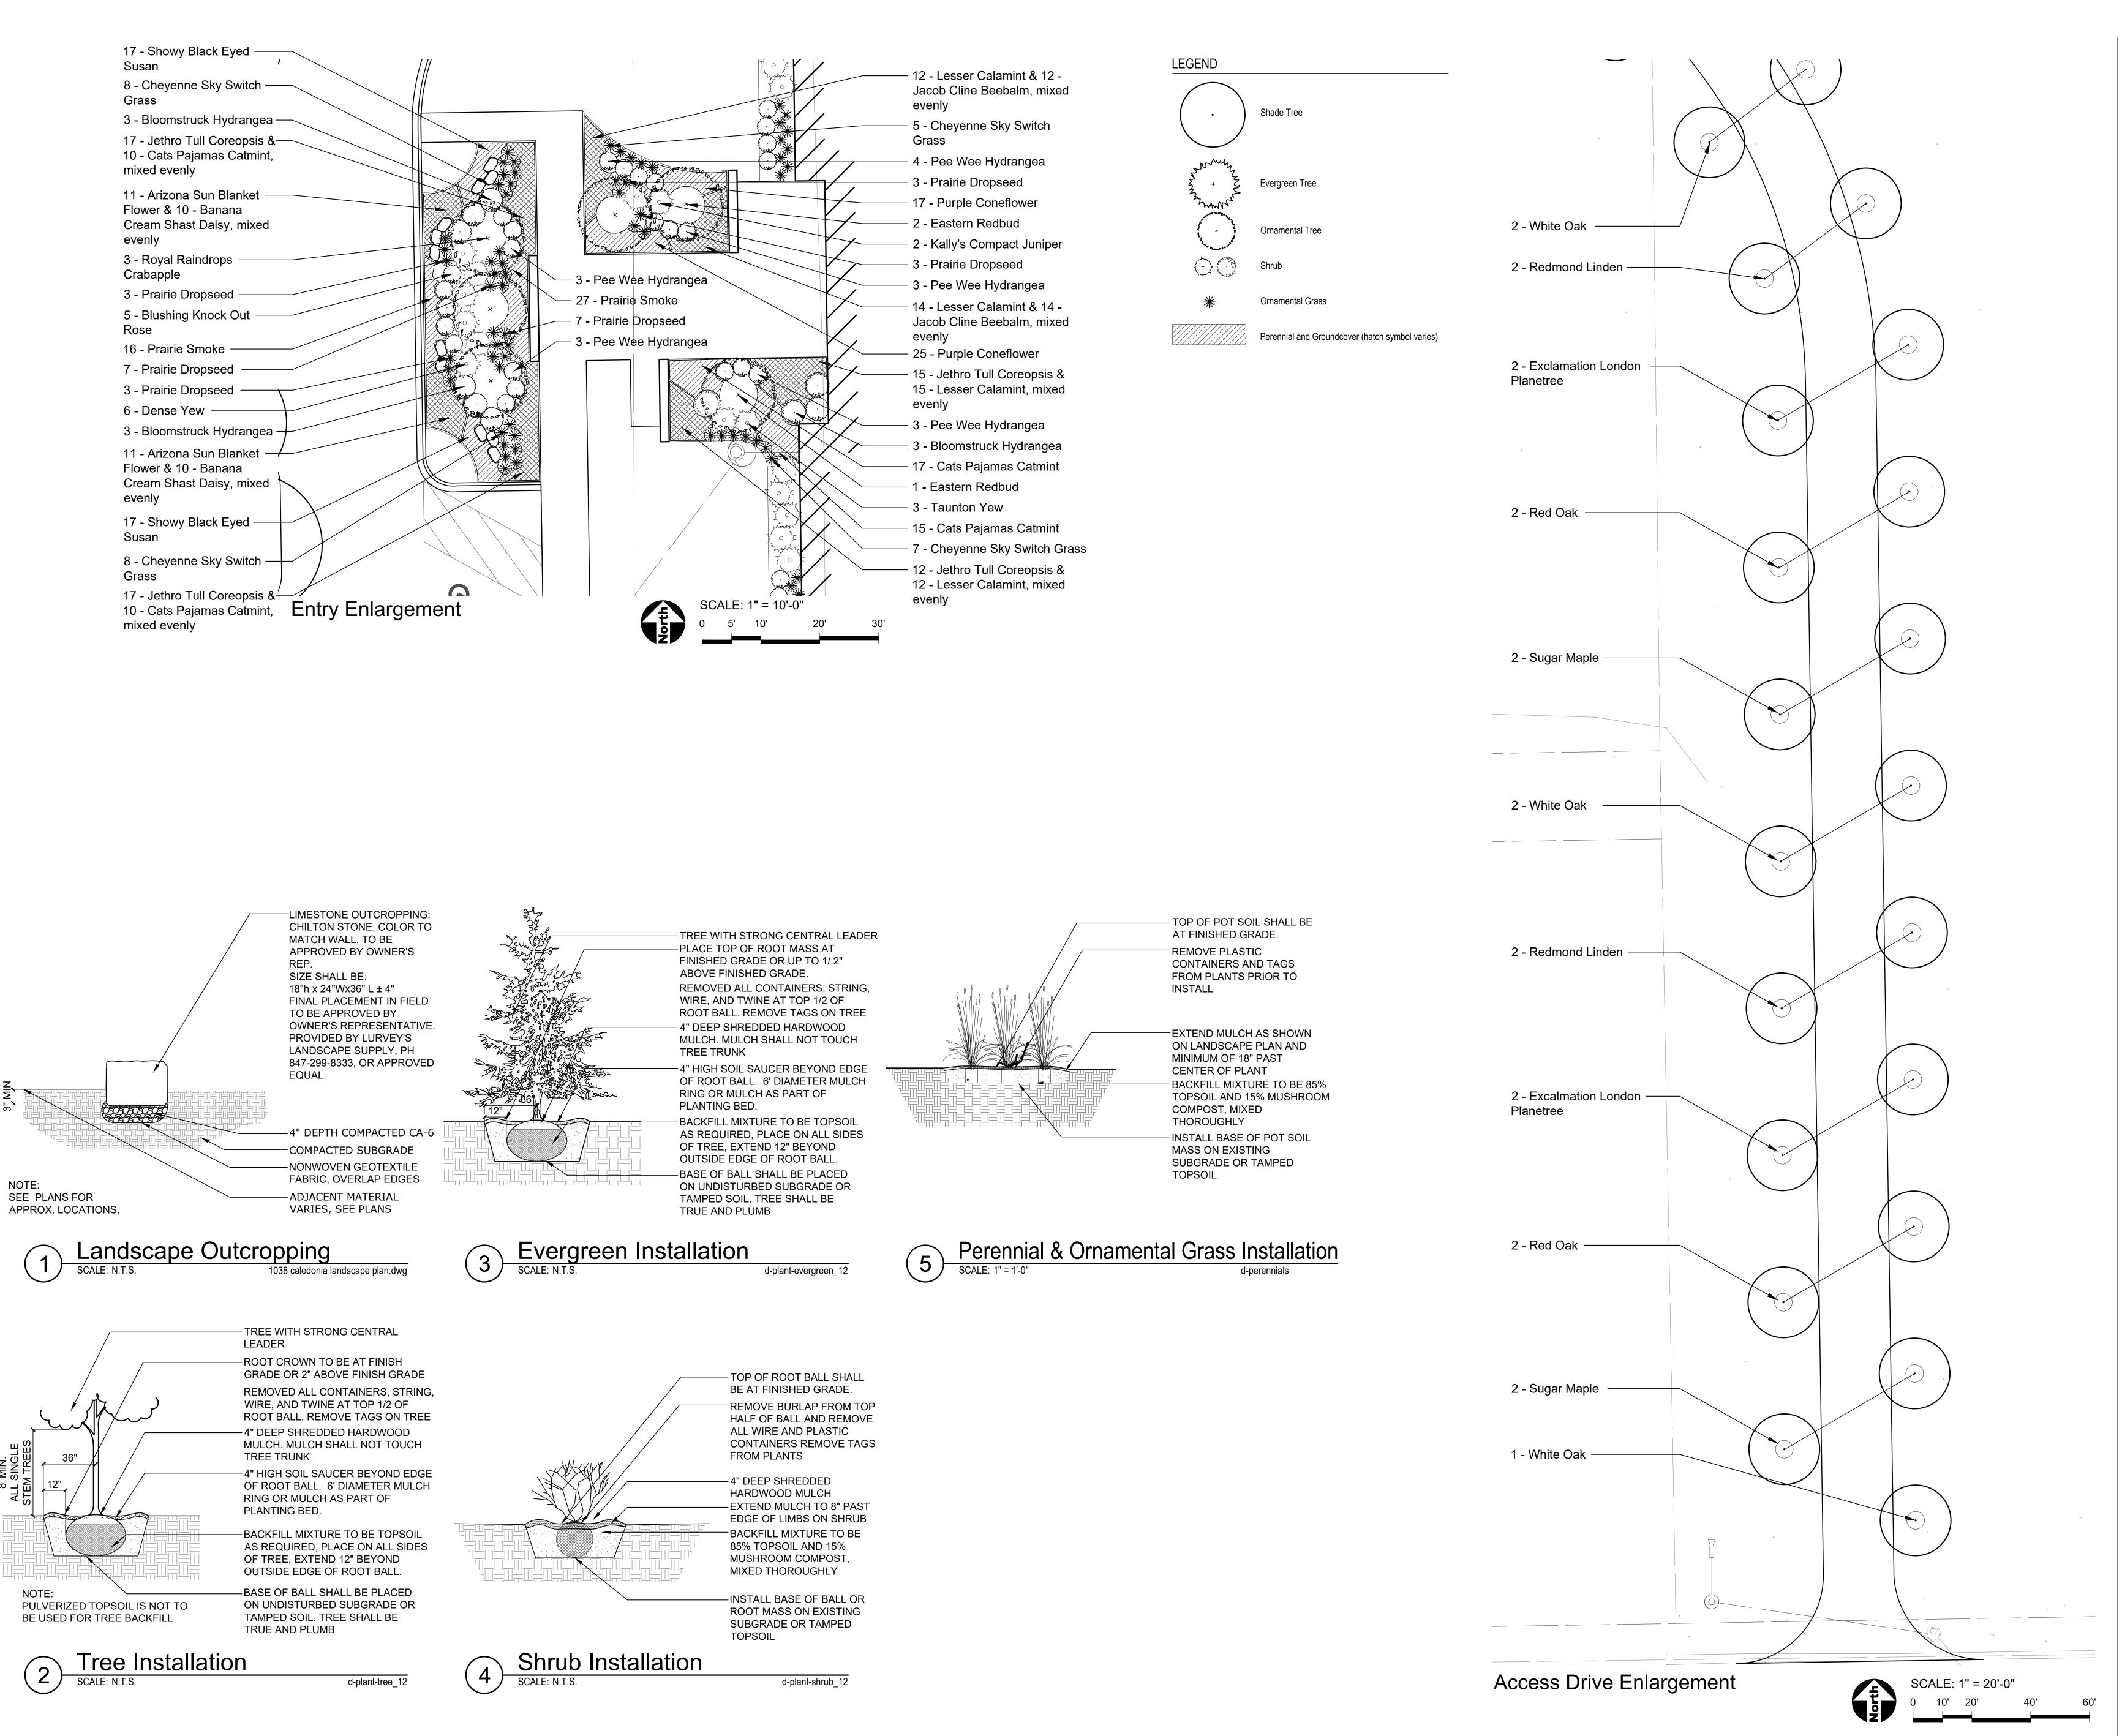

#### GENERAL NOTES: LANDSCAPE

- 1. Notes indicated on grading plans shall pertain to landscape plans. Final grade of planting beds shall be as per grading plan. 2. The landscape contractor shall be responsible for making themselves familiar with all
  - underground utilities and structures.
- 3. All existing plant material and trees shall be saved and protected unless otherwise noted. Contractor to protect new and existing trees and landscaping from damage and shall restore all areas disturbed as a result of construction.
- 4. Plant material shall be supplied from Northern Illinois nursery stock, shall be dug the planting season it is installed, and shall conform to the American Association of Nurseryman's
- 5. Plant material shall be size and type specified. Substitution of plant material shall be on a case by case basis and approved in writing by the Owner's Representative. In no case shall plant material be smaller than indicated in the plans.
- 6. Do not willfully proceed with plantings as designed when it is obvious that obstructions and/or grade differences exist that may not have been known during the design process. Such conditions shall be immediately brought to the attention of the Owner's Representative. 7. All plant material shall be inspected and approved by the Owner's Representative prior to the installation of any and all plant material.
- 8. Plant locations shall be flagged in field with Owner's Rep. Final location of all plant material shall be subject to approval of the Owner's Representative prior to digging any holes. The landscape contractor is responsible for providing Owner's Representative with 48 hour
- minimum advance notice prior to planting. 9. Plants shall be watered on the day they are planted and maintained with watering until final acceptance of the project.
- 10. Apply a pre-emergent as per manufacturer's specification prior to installing mulch. 11. Beds and tree rings (6' diameter) shall have 3" of hardwood shredded mulch applied and a 4" deep spade edge at lawn. Trees that are not located in beds, shall have a tree ring. 12. Landscape plant material shall be guaranteed for 12 months from final acceptance. Any
- plant 1/3 dead or more shall be replaced under the guarantee. 13. Contractor to prepare landscape beds by roto-tilling 2" of Mushroom Compost into new beds.
- Do not add compost nor roto-till within drip line of existing trees.
- 14. Lawn Seeding shall be under favorable weather conditions, and shall follow dates in
- specification. All irrigation shall be installed and functioning prior to seeding.
- 15. Turf mixes shall be installed and lawn established at all disturbed areas.
- 16. Do not overseed into mulch beds and paving.
- 17. Contractor shall restore all areas disturbed as a result of construction.
- 18. Landscape contractor to coordinate all work with irrigation work.

ISSUANCE
NO DATE DESCRIPTION

VILLAGE OF CALEDONIA PUBLIC SAFETY

BUILDING

VILLAGE OF CALEDONIA

XXXX CHESTER LANE RACINE, WI 53402

LANDSCAPE PLAN

SHEET NO.

L1.1