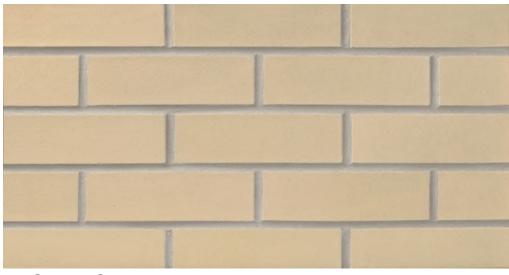

The proposed building will be located in the central portion of the property and east of the existing Village Hall. The primary exterior of the building will consist of brick, stone panels, glass, metal accents, precast concrete panels, and wood tone aluminum siding. The building setbacks, height, and size are in compliance with regulations outlined in the conditions of approval.

The Police Department will be located within the northern portion of the building and will use similar exterior materials. The sally port will be located on the northern portion of the building. Also on this side of the building is a backup generator. It will be screened from public view with solid vinyl fencing that will match the color palette of the building. On the eastern elevation of the building will be the police garage. The garage will be either brick or precast concrete panels. The entrances to the garage are oriented north and south. Squads will use the same access point along 4 Mile Road and Fire Department vehicles.