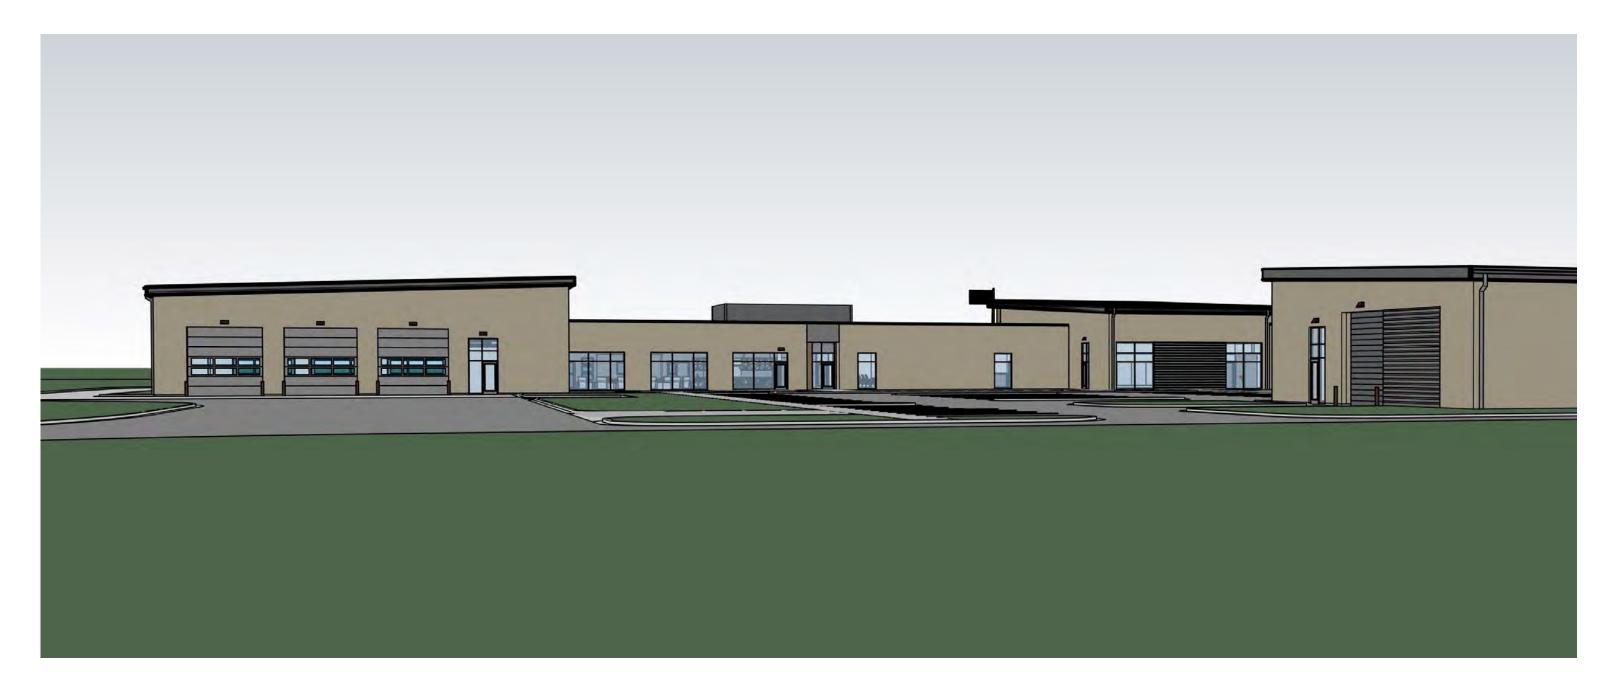

The proposed building will be located in the central portion of the property and east of the existing Village Hall. The primary exterior of the building will consist of brick, stone panels, glass, metal accents, precast concrete panels, and wood tone aluminum siding. The building setbacks, height, and size are in compliance with regulations outlined in the conditions of approval.

The main entrance will face west and consist primarily of glass windows with metal accents. The entrance will be the common area between the police and fire departments and be accessible to the public. Within the entrance portion of the building, will be a training/conference area that can be utilized by both departments. In front of the entrance will be a small plaza with strategically placed sitting walls to harden the entrance from potential threats.

The Fire Department will be on the southern portion of the facility with the vehicle bays on the far south side of the building. The primary exterior material for the bay portion of the building will be brick or may be precast concrete panels, if determined to be cost effective. Both materials meet the requirements for quality exterior material. There will be a clerestory along the western roofline of the bay area to allow in natural light. The three bay entrances face east and west of the building. To break up the long expanse of wall on the south side of the bay portion of the building, a darker color of brick will be used in the center portion of the wall.

The Police Department will be located within the northern portion of the building and will use similar exterior materials. The sally port will be located on the northern portion of the building. Also on this side of the building is a backup generator. It will be screened from public view with solid vinyl fencing that will match the color palette of the building. On the eastern elevation of the building will be the police garage. The garage will be either brick or precast concrete panels. The entrances to the garage are oriented north and south. Squads will use the same access point along 4 Mile Road and Fire Department vehicles.

The east or rear portion of the building will be gated with chain-link fencing. This area will be utilized for staff parking, provide an outdoor sitting area, and provide a secure area for police operations. The proposed dumpster enclosure location will be to the southeast of the facility. The enclosure will consist of vinyl privacy fencing and be screened from public view. The fencing color will match the color palette used for the main building.