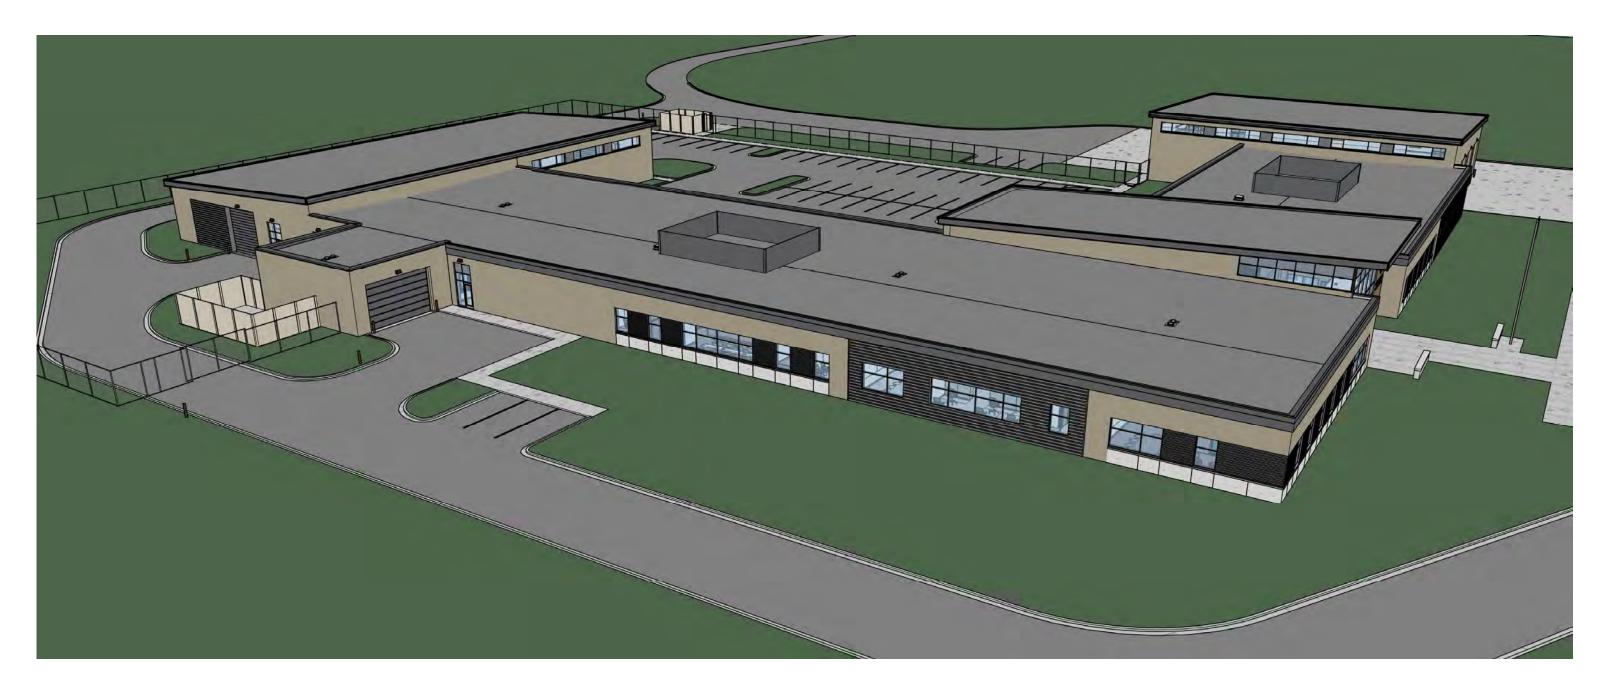

Currently Village Hall is located on the parcel. The new facility will be located to the east of Village Hall sharing a parking lot. Emergency vehicles will use the driveway access located along 4 Mile Road. The applicant is in the process of recording a lot line adjustment with the abutting property to the east to accommodate the proposed emergency driveway access for the development.

The proposed building will be located in the central portion of the property and east of the existing Village Hall. The primary exterior of the building will consist of brick, stone panels, glass, metal accents, precast concrete panels, and wood tone aluminum siding. The building setbacks, height, and size are in compliance with regulations outlined in the conditions of approval.

The main entrance will face west and consist primarily of glass windows with metal accents. The entrance will be the common area between the police and fire departments and be accessible to the public. Within the entrance portion of the building, will be a training/conference area that can be utilized by both departments. In front of the entrance will be a small plaza with strategically placed sitting walls to harden the entrance from potential threats.

The Fire Department will be on the southern portion of the facility with the vehicle bays on the far south side of the building. The primary exterior material for the bay portion of the building will be brick or may be precast concrete panels, if determined to be cost effective. Both materials meet the requirements for quality exterior material. There will be a clerestory along the western roofline of the bay area to allow in natural light. The three bay entrances face east and west of the building. To break up the long expanse of wall on the south side of the bay portion of the building, a darker color of brick will be used in the center portion of the wall.

The Police Department will be located within the northern portion of the building and will use similar exterior materials. The sally port will be located on the northern portion of the building. Also on this side of the building is a backup generator. It will be screened from public view with solid vinyl fencing that will match the color palette of the building. On the eastern elevation of the building will be the police garage. The garage will be either brick or precast concrete panels. The entrances to the garage are oriented north and south. Squads will use the same access point along 4 Mile Road and Fire Department vehicles.

The east or rear portion of the building will be gated with chain-link fencing. This area will be utilized for staff parking, provide an outdoor sitting area, and provide a secure area for police operations. The proposed dumpster enclosure location will be to the southeast of the facility. The enclosure will consist of vinyl privacy fencing and be screened from public view. The fencing color will match the color palette used for the main building.