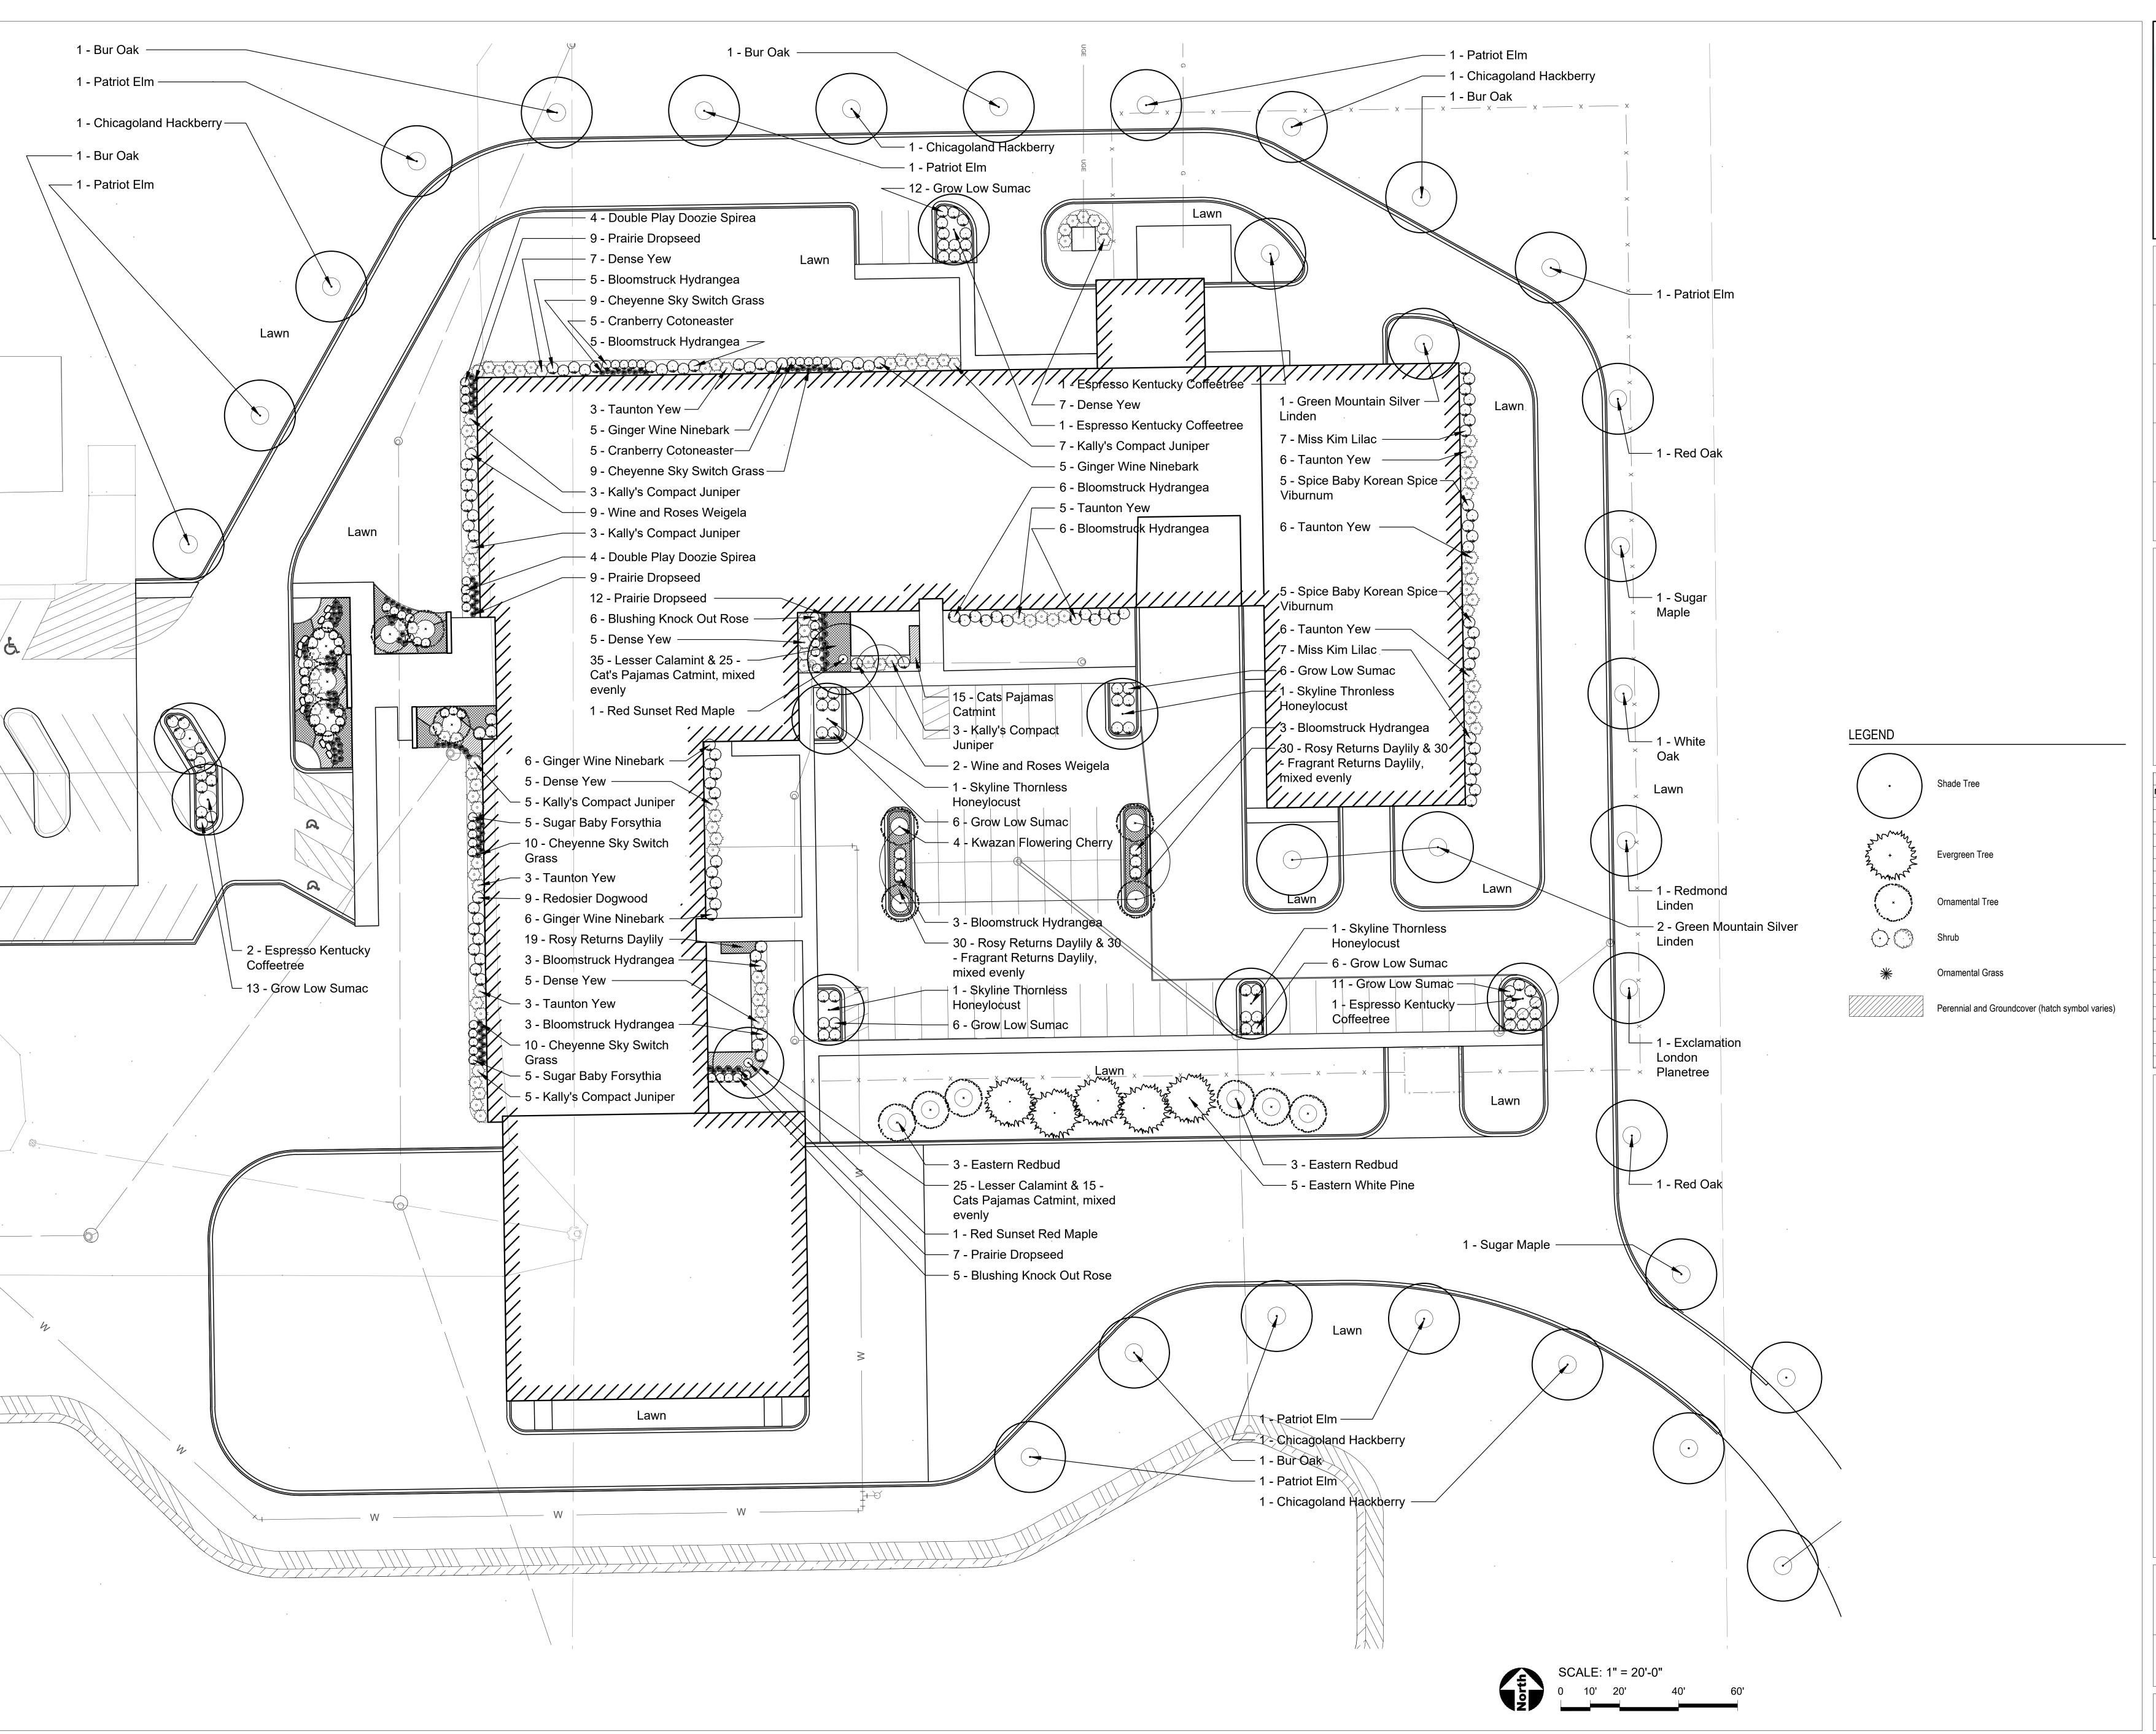

Landscaping on the site incorporates a combination of deciduous and evergreen vegetation along with perennials and ornamental grasses. On the west elevation of the building, there will be plantings in a newly installed parking lot island. In addition, the area in front of the entrance will be a mix of perennials, ornamental grasses and several trees. Along the base of the building will be various shrubs creating a landscape bed along the entire façade. On the north elevation, a similar designed landscape bed will be along the building until the sally port drive. In addition, shrubs will be planted on the eastern end of the visitor parking stalls and around the transformer that serves the building. The access drive on the north side of the building will have evenly spaced trees. The installation of trees will continue to the eastern portion of the site following the access drive.

The eastern elevation of the building (PD garage) will have a line of shrubs along the base of the building to help breakup the long expanse of solid wall. Interior to the site, there will be plantings and trees installed in the parking lot islands. Shrubs and plantings are also proposed along the base of the building and surrounding the outdoor sitting area. The area between the fenced-in area and the fire department access drive will be a row of evergreens and trees to help screen the staff parking lot. Similar to the trees installed along the police access road on the north side of the building, similar trees will be installed along the fire access road on the south and continue along the access road to 4 Mile Road. Overall, the proposed landscape plan complies with landscaping requirements for a proposed development. There is a large open area to the south that will have a retention pond but no other proposed landscaping. This area will be left as a grassy area, as there are no plans to develop this area.

ISSUANCE
NO DATE DESCRIPTION

VILLAGE OF CALEDONIA PUBLIC SAFETY

BUILDING

VILLAGE OF CALEDONIA

XXXX CHESTER LANE RACINE, WI 53402

LANDSCAPE PLAN

SHEET NO.

L1.1