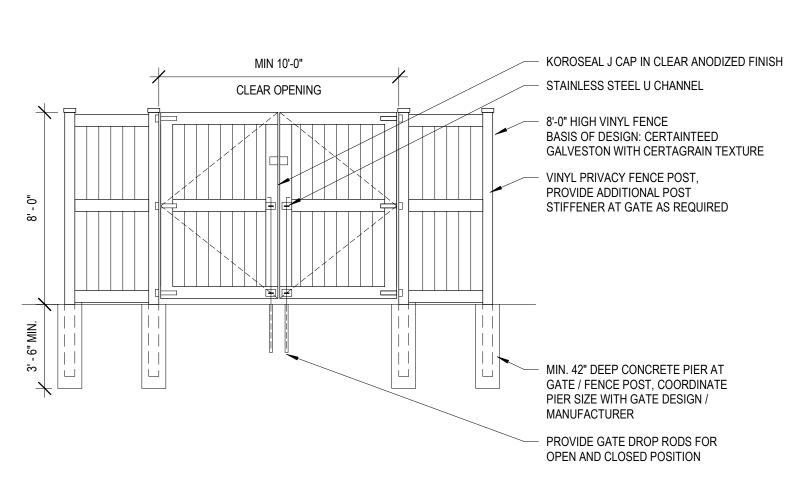

The east or rear portion of the building will be gated with chain-link fencing. This area will be utilized for staff parking, provide an outdoor sitting area, and provide a secure area for police operations. The proposed dumpster enclosure location will be to the southeast of the facility. The enclosure will consist of vinyl privacy fencing and be screened from public view. The fencing color will match the color palette used for the main building.