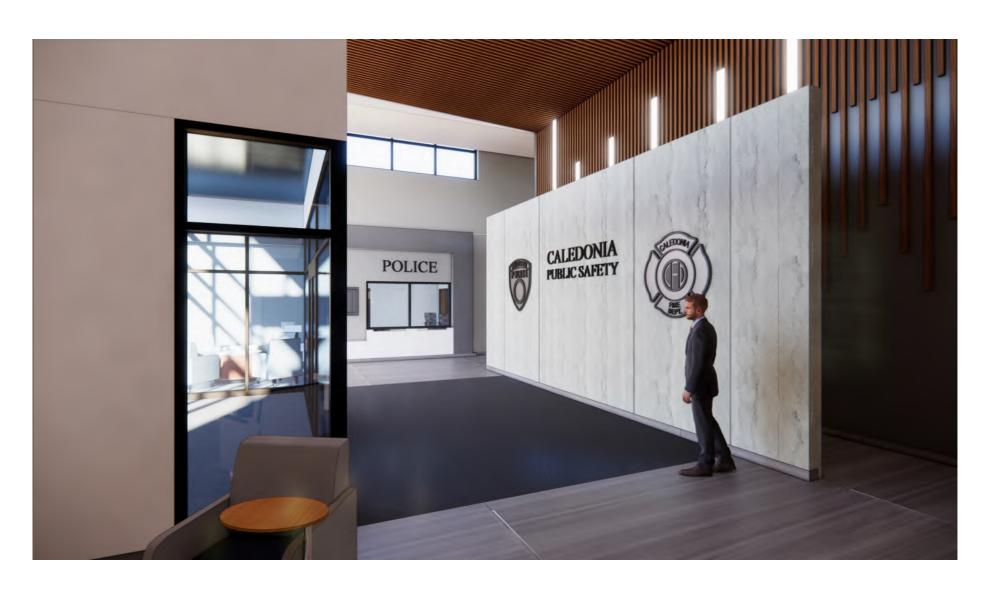

The main entrance will face west and consist primarily of glass windows with metal accents. The entrance will be the common area between the police and fire departments and be accessible to the public. Within the entrance portion of the building, will be a training/conference area that can be utilized by both departments. In front of the entrance will be a small plaza with strategically placed sitting walls to harden the entrance from potential threats.