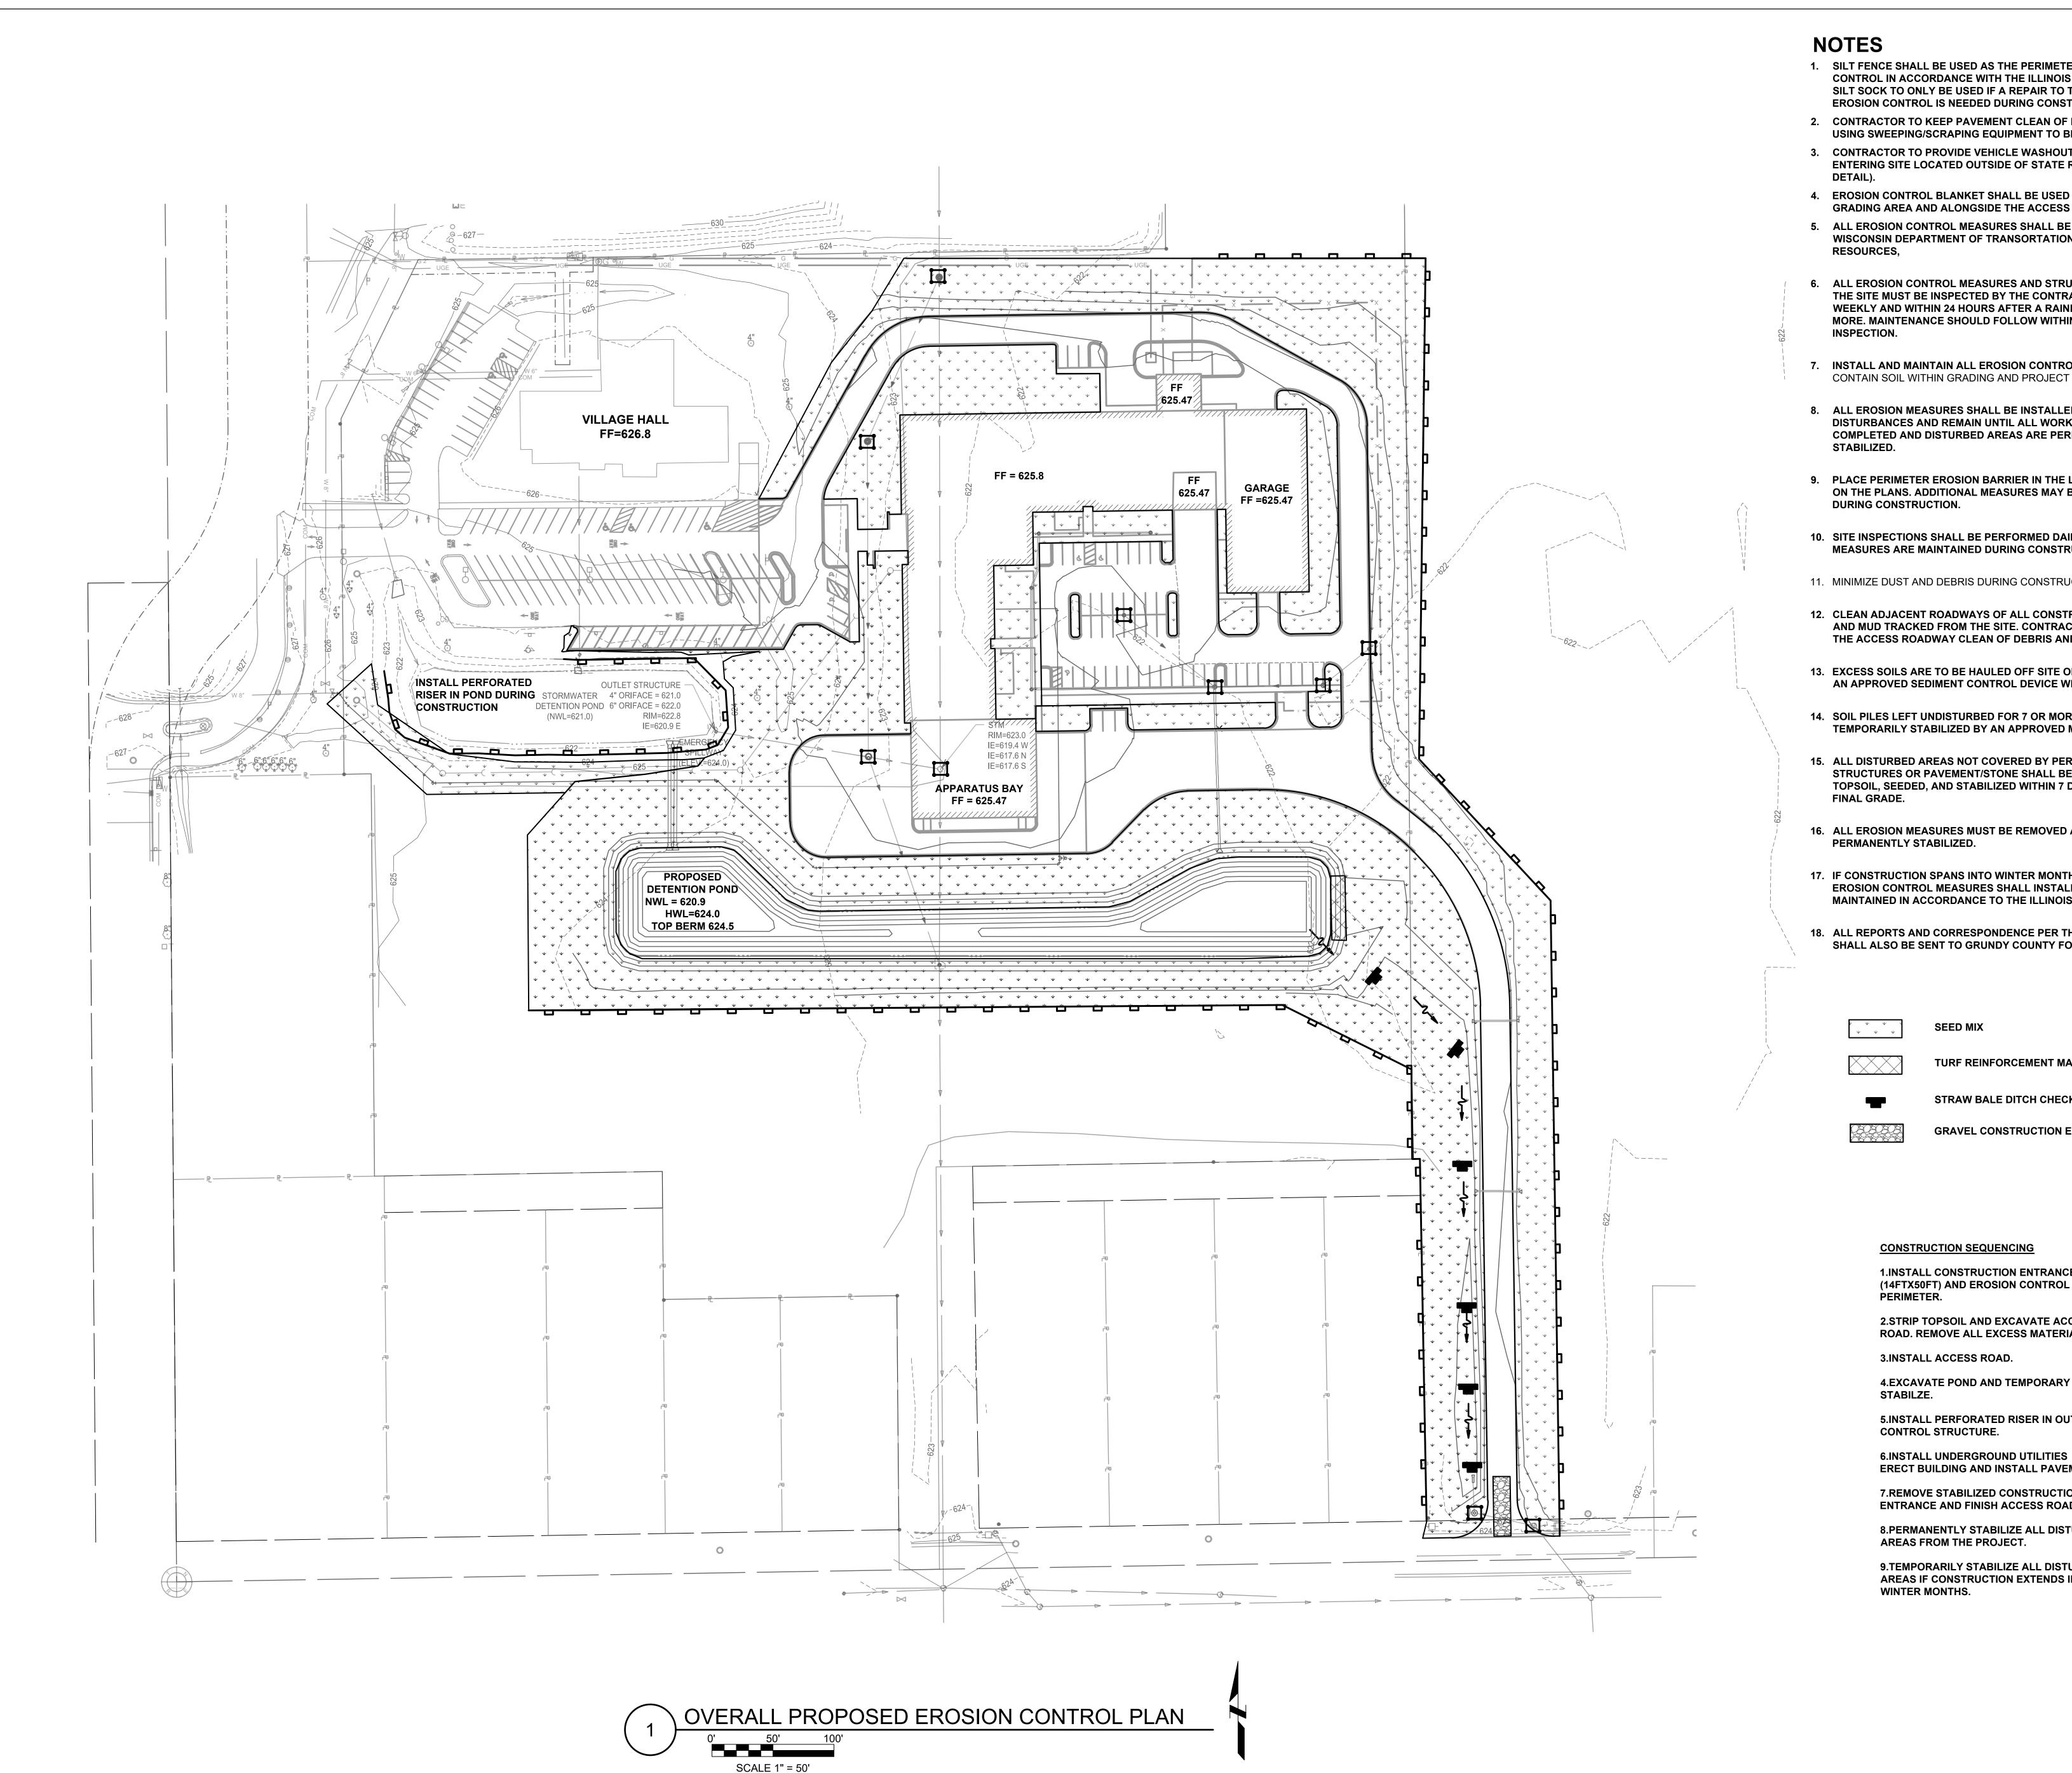

OVERALL PROPOSED GRADING PLAN

O' 50' 100'

SCALE 1" = 50'

- 1. SILT FENCE SHALL BE USED AS THE PERIMETER EROSION CONTROL IN ACCORDANCE WITH THE ILLINOIS URBAN MANUAL. SILT SOCK TO ONLY BE USED IF A REPAIR TO THE PERIMETER **EROSION CONTROL IS NEEDED DURING CONSTRUCTION**
- 2. CONTRACTOR TO KEEP PAVEMENT CLEAN OF MUD AND DEBRIS USING SWEEPING/SCRAPING EQUIPMENT TO BE STORED ONSITE.

**SEED MIX** 

TURF REINFORCEMENT MAT

STRAW BALE DITCH CHECK

**GRAVEL CONSTRUCTION ENTRANCE** 

#### **CONSTRUCTION SEQUENCING**

1.INSTALL CONSTRUCTION ENTRANCE (14FTX50FT) AND EROSION CONTROL PERIMETER.

2.STRIP TOPSOIL AND EXCAVATE ACCESS ROAD. REMOVE ALL EXCESS MATERIALS.

3.INSTALL ACCESS ROAD.

STABILZE.

**5.INSTALL PERFORATED RISER IN OUTLET** CONTROL STRUCTURE.

6.INSTALL UNDERGROUND UTILITIES **ERECT BUILDING AND INSTALL PAVEMENTS.** 

7.REMOVE STABILIZED CONSTRUCTION ENTRANCE AND FINISH ACCESS ROAD.

8.PERMANENTLY STABILIZE ALL DISTURBED AREAS FROM THE PROJECT.

9.TEMPORARILY STABILIZE ALL DISTURBED AREAS IF CONSTRUCTION EXTENDS INTO

> **OVERALL PROPOSED EROSION CONTROL PLAN**

CALEDONIA VILLAGE OF CALE 5043 CHESTER LA

(3) CONCRETE PAVEMENT, 8"