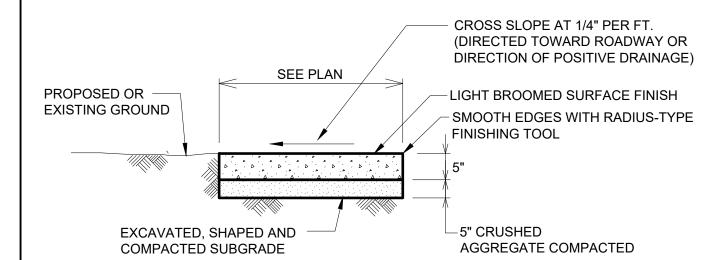

#### SIDEWALK DETAIL

- (1) EXISTING SUBGRADE
- (2) CRUSHED AGGREGATE BASE COURSE, 6"

APPLIES AT AREAS SHOWN ON PLANS

(3) HMA PAVEMENT, BINDER 2"

(4) HMA PAVEMENT, SURFACE, 2"

PAVEMENT SECTION (LIGHT DUTY)

PATCHES OR SPOT REPAIRS