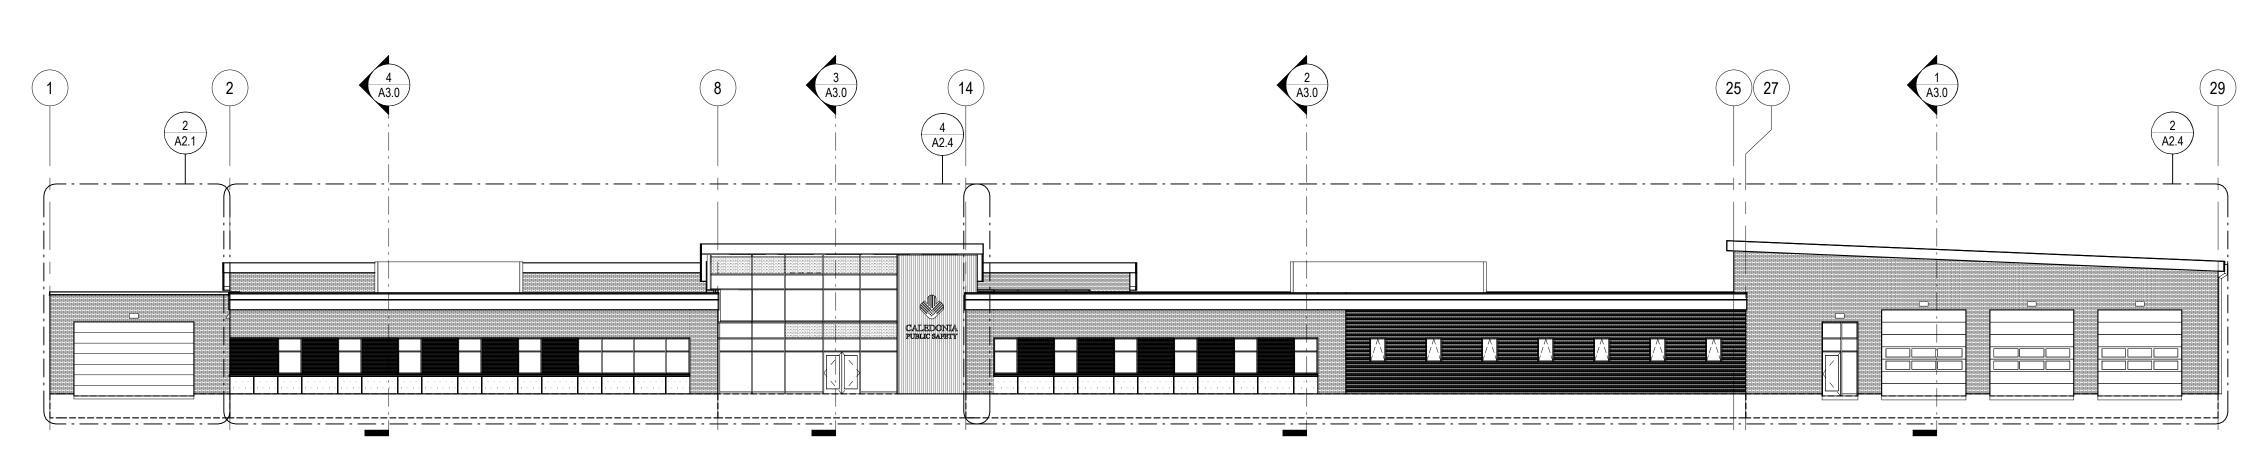

The proposed building will be located in the central portion of the property and east of the existing Village Hall. The primary exterior of the building will consist of brick, stone panels, glass, metal accents, precast concrete panels, and wood tone aluminum siding. The building setbacks, height, and size are in compliance with regulations outlined in the conditions of approval.

The main entrance will face west and consist primarily of glass windows with metal accents. The entrance will be the common area between the police and fire departments and be accessible to the public. Within the entrance portion of the building, will be a training/conference area that can be utilized by both departments. In front of the entrance will be a small plaza with strategically placed sitting walls to harden the entrance from potential threats.

The Fire Department will be on the southern portion of the facility with the vehicle bays on the far south side of the building. The primary exterior material for the bay portion of the building will be brick or may be precast concrete panels, if determined to be cost effective. Both materials meet the requirements for quality exterior material. There will be a clerestory along the western roofline of the bay area to allow in natural light. The three bay entrances face east and west of the building. To break up the long expanse of wall on the south side of the bay portion of the building, a darker color of brick will be used in the center portion of the wall.

The Police Department will be located within the northern portion of the building and will use similar exterior materials. The sally port will be located on the northern portion of the building. Also on this side of the building is a backup generator. It will be screened from public view with solid vinyl fencing that will match the color palette of the building. On the eastern elevation of the building will be the police garage. The garage will be either brick or precast concrete panels. The entrances to the garage are oriented north and south. Squads will use the same access point along 4 Mile Road and Fire Department vehicles.