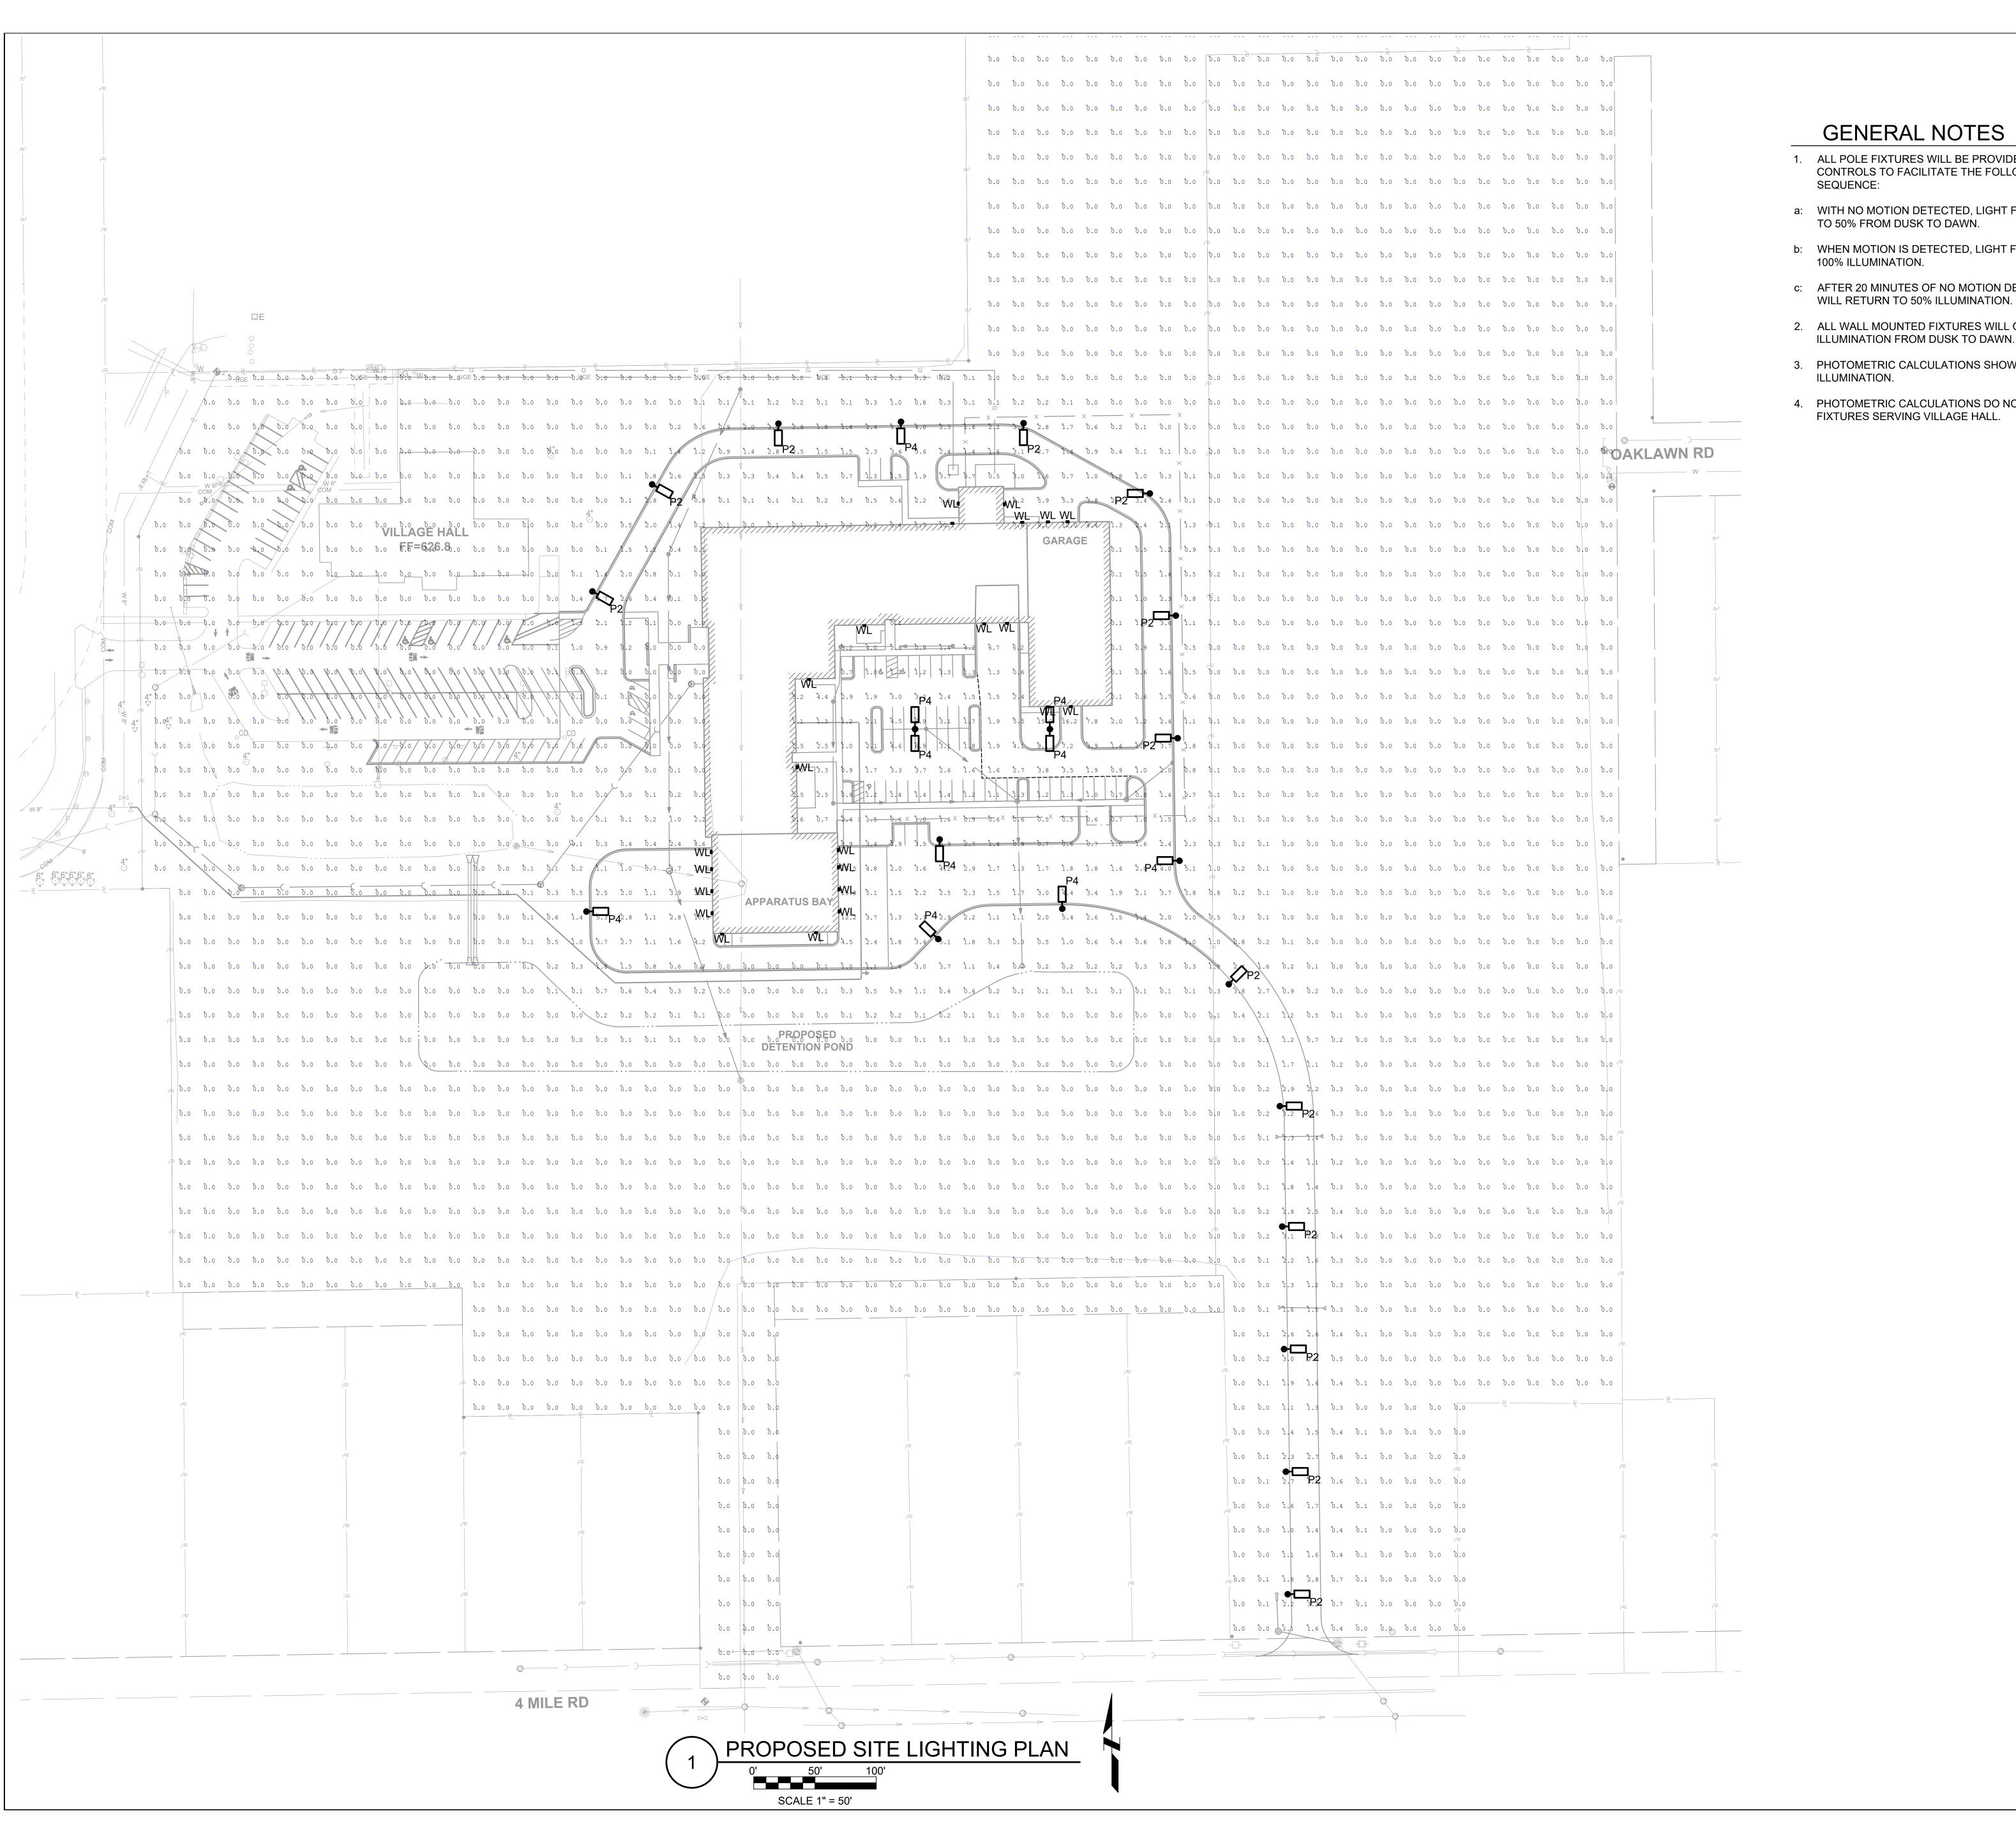

The lighting of the site will consist of down-cast, cutoff, LED fixtures throughout the development. The submitted photometric plan will not have any light spill-over at the lot line that exceeds 0.5 foot-candles. Lights are proposed along the access roads to the north of the building and along the driveway access to 4 Mile Road. Light poles are being proposed in the staff parking lot area and on both sides of the fire department bay drive areas. The LED light poles will have motion sensors installed so that when traffic is detected, the light will illuminate at full capacity. Otherwise, it will be set to be 50% dimmer when there is no traffic.

#### 5. LIGHTING

Plans for new outdoor lighting shall be submitted for review and approval by the Electrical Inspector and/or Development Director in accordance with Title 16, Chapter 3, Section 3 of the Municipal Code. All lighting at the site must be full cut-off lights that may not glare onto abutting properties or onto any public roadway.