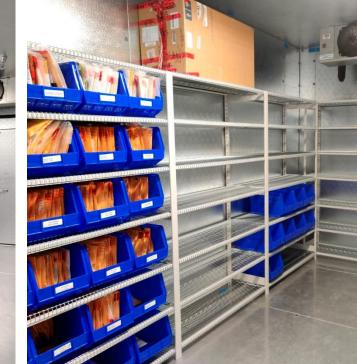

|          | 100      |                                                                       |  |  |
|                                                                                                   | 9.0                                           | Long Term File Storage                              |          | 250      | Storage for (200) letter size (24"x12"x10.25") bankers boxes          |  |  |
| 1                                                                                                 | 150 Desk, credenza guest seating for 2 people |                                                     |          |          |                                                                       |  |  |



## Police Department Patrol





## Police Department Evidence













## Police Department Intake & Lockup

III

E3

Are











## Police Department Squad Parking





## Police Department Training



5







## Multipurpose / Training Room









## Fire Station Living Quarters









## Fire Station Apparatus Bays





## Conceptual Budgets

Conceptual budgets are based on historic per square foot costs, and assume 2022 construction commencement.

| TOTAL Sq. Feet | 52,495 |
|----------------|--------|
| Shared         | 4,924  |
| Fire           | 16,605 |
| Police         | 30,966 |

|              | Combined PSB |             |             |  |  |  |
|--------------|--------------|-------------|-------------|--|--|--|
|              | Police       | Fire        | Shared      |  |  |  |
| Construction | \$11,070,400 | \$5,205,500 | \$1,706,2