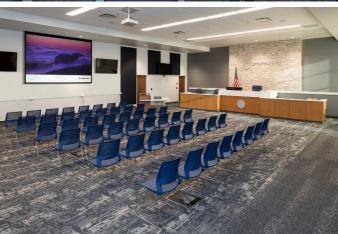

| 9.0                                           | Long Term File Storage                              |          | 250      | Storage for (200) letter size (24"x12"x10.25") bankers boxes          |  |  |
| 1                                                                                                 | 150 Desk, credenza guest seating for 2 people |                                                     |          |          |                                                                       |  |  |



## Police Department Patrol





## Police Department Evidence













## Police Department Intake & Lockup

III

E3

Are











## Police Department Squad Parking





## Police Department Training



5







## Multipurpose / Training Room









## Fire Station Living Quarters









## Fire Station Apparatus Bays





## Conceptual Budgets

Conceptual budgets are based on historic per square foot costs, and assume 2022 construction commencement.

| TOTAL Sq. Feet | 52,495 |
|----------------|--------|
| Shared         | 4,924  |
| Fire           | 16,605 |
| Police         | 30,966 |

|              | Combined PSB |             |             |  |  |  |
|--------------|--------------|-------------|-------------|--|--|--|
|              | Police       | Fire        | Shared      |  |  |  |
| Construction | \$11,070,400 | \$5,205,500 | \$1,706,200 |  |  |  |
| Soft Costs   |              |             | \$2,760,900 |  |  |  |
| Sub-Total    | \$11,070,400 | \$5,205,500 | \$4,467,100 |  |  |  |
| TOTAL        | \$20,743,000 |