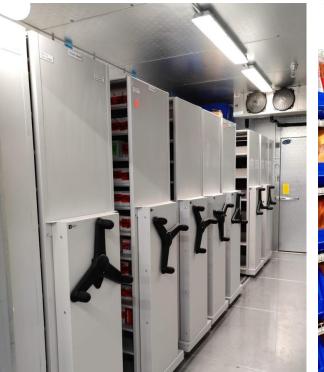

|          | 100      |                                                                       |  |  |
|                                                                                                   | 9.0                                           | Long Term File Storage                              |          | 250      | Storage for (200) letter size (24"x12"x10.25") bankers boxes          |  |  |
| 1                                                                                                 | 150 Desk, credenza guest seating for 2 people |                                                     |          |          |                                                                       |  |  |



## Police Department Patrol





## Police Department Evidence













## Police Department Intake & Lockup

III

E3

Are











## Police Department Squad Parking





## Police Department Training



5







## Multipurpose / Training Room









## Fire Station Living Quarters









## Fire Station Apparatus Bays





## Conceptual Budgets

Conceptual budgets are based on historic per square foot costs, and assume 2022 construction commencement.

| TOTAL Sq. Feet | 52,495 |
|----------------|--------|
| Shared         | 4,924  |
| Fire           | 16,605 |
| Police         | 30,966 |

|              | Combined PSB |             |             |  |  |  |
|--------------|--------------|-------------|-------------|--|--|--|
|              | Police       | Fire        | Shared      |  |  |  |
| Construction | \$11,070,400 | \$5,205,500 | \$1,7