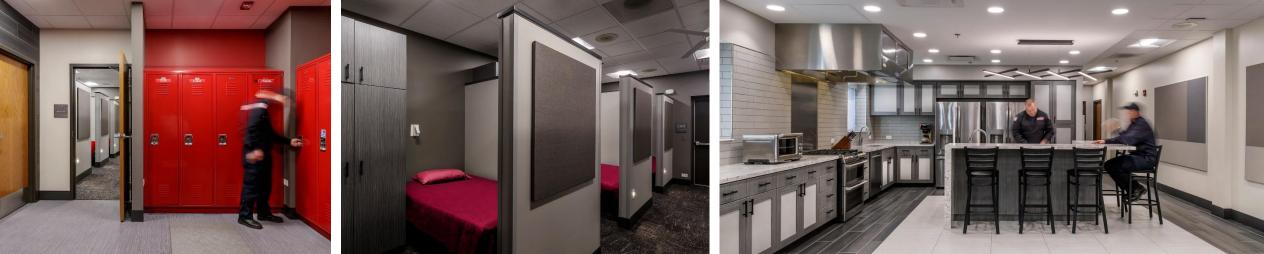

| Long Term File Storage                              |          | 250      | Storage for (200) letter size (24"x12"x10.25") bankers boxes          |  |  |
| 1                                                                                                 | 150 Desk, credenza guest seating for 2 people |                                                     |          |          |                                                                       |  |  |



## Police Department Patrol





## Police Department Evidence













## Police Department Intake & Lockup

III

E3

Are











## Police Department Squad Parking





## Police Department Training



5







## Multipurpose / Training Room









## Fire Station Living Quarters









## Fire Station Apparatus Bays





## Conceptual Budgets

Conceptual budgets are based on historic per square foot costs, and assume 2022 construction commencement.

| TOTAL Sq. Feet | 52,495 |
|----------------|--------|
| Shared         | 4,924  |
| Fire           | 16,605 |
| Police         | 30,966 |

|              | Combined PSB |             |             |  |  |  |
|--------------|--------------|-------------|-------------|--|--|--|
|              | Police       | Fire        | Shared      |  |  |  |
| Construction | \$11,070,400 | \$5,205,500 | \$1,706,200 |  |  |  |
| Soft Costs   |              |             | \$2,760,900 |  |  |  |
| Sub-Total    | \$11,070,400 | \$5,205,500 | \$4,467,100 |  |  |  |
| TOTAL        | \$20,743,000 |             |             |  |  |  |



##