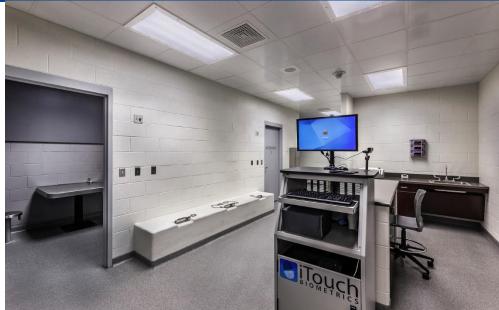

|  |  |
|                                                                                                   | 9.0                                           | Long Term File Storage                              |          | 250      | Storage for (200) letter size (24"x12"x10.25") bankers boxes          |  |  |
| 1                                                                                                 | 150 Desk, credenza guest seating for 2 people |                                                     |          |          |                                                                       |  |  |



## Police Department Patrol





## Police Department Evidence













## Police Department Intake & Lockup

III

E3

Are











## Police Department Squad Parking





## Police Department Training



5







## Multipurpose / Training Room









## Fire Station Living Quarters









## Fire Station Apparatus Bays





## Conceptual Budgets

Conceptual budgets are based on historic per square foot costs, and assume 2022 construction commencement.

| TOTAL Sq. Feet | 52,495 |
|----------------|--------|
| Shared         | 4,924  |
| Fire           | 16,605 |
| Police         | 30,966 |

|              | Combined PSB |             |             |  |  |  |
|--------------|--------------|-------------|-------------|--|--|--|
|              | Police       | Fire        | Shared      |  |  |  |
| Construction | \$11,070,400 | \$5,205,500 | \$1,706,200 |  |  |  |
| Soft Costs   |              |             |