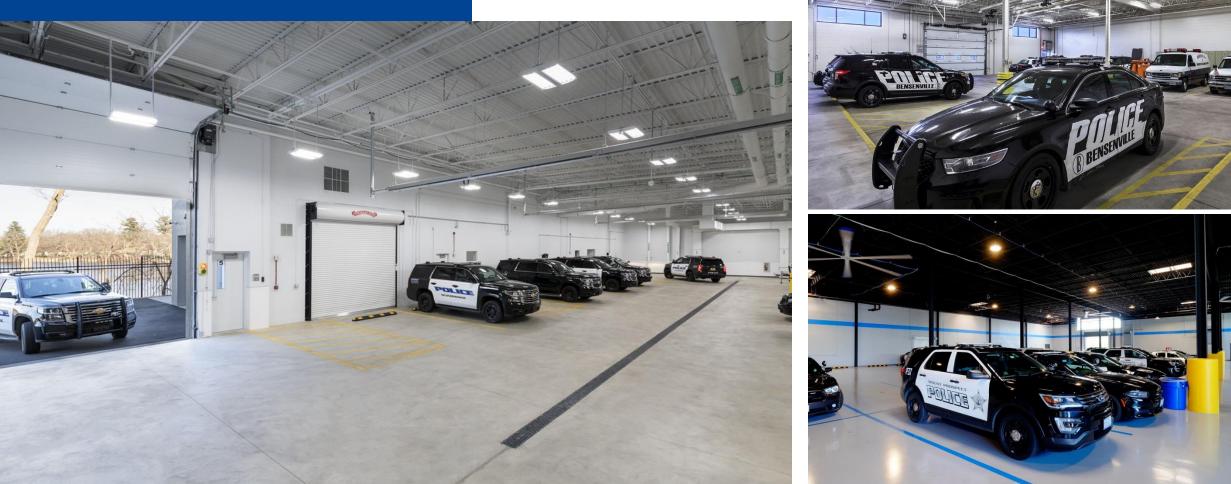

|  |  |
|                                                                                                   | 9.0                                           | Long Term File Storage                              |          | 250      | Storage for (200) letter size (24"x12"x10.25") bankers boxes          |  |  |
| 1                                                                                                 | 150 Desk, credenza guest seating for 2 people |                                                     |          |          |                                                                       |  |  |



## Police Department Patrol





## Police Department Evidence













## Police Department Intake & Lockup

III

E3

Are











## Police Department Squad Parking





## Police Department Training



5







## Multipurpose / Training Room









## Fire Station Living Quarters









## Fire Station Apparatus Bays





## Conceptual Budgets

Conceptual budgets are based on historic per square foot costs, and assume 2022 construction commencement.

| TOTAL Sq. Feet | 52,495 |
|----------------|--------|
| Shared         | 4,924  |
| Fire           | 16,605 |
| Police         | 30,966 |

|              | Combined PSB |             |             |  |  |  |
|--------------|--------------|-------------|-------------|--|--|--|
|              | Police       | Fire        | Shared      |  |  |  |
| Construction | \$11,070,400 | \$5,205,500 | \$1,706,200 |  |  |  |
| Soft Costs   |              |             | \$2,760,900 |  |  |  |
| Sub-Total    | \$