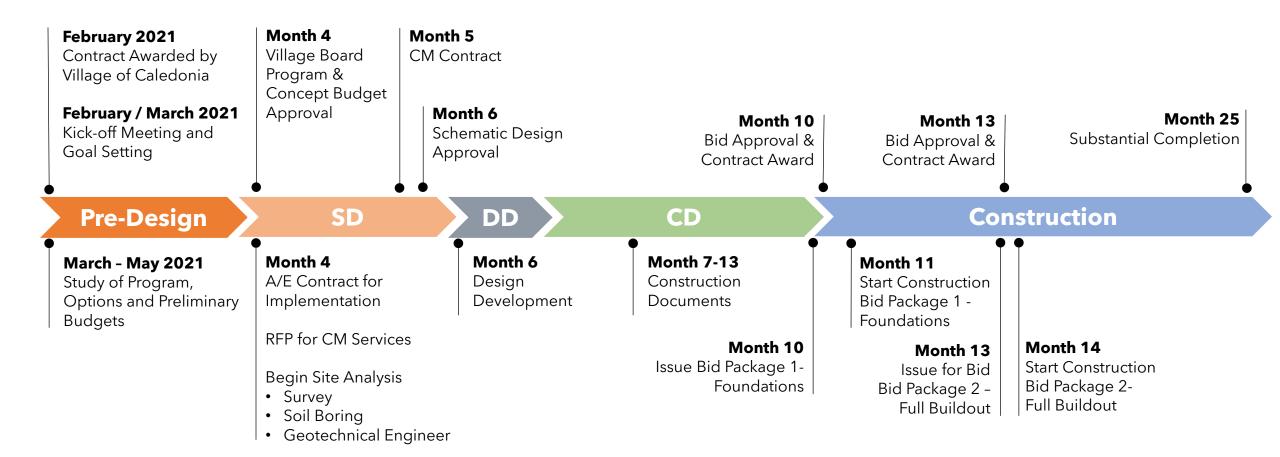

,706,200 |  |  |  |
| Soft Costs   |              |             | \$2,760,900 |  |  |  |
| Sub-Total    | \$11,070,400 | \$5,205,500 | \$4,467,100 |  |  |  |
| TOTAL        | \$20,743,000 |             |             |  |  |  |



## Site Analysis





# FGMARCHITECTS

Site Analysis



#### SITE CONCEPT A

Village of Caledonia Job No. 21-3121.01 ©2021 FGM Architects Inc.

SCALE: 1:150



#### Caledonia Public Safety Building

Caledonia, WI

#### FGMARCHITECTS

Site Analysis



#### SITE CONCEPT B

Village of Caledonia Published 06/28/21 Job No. 21-3121.01 ©2021 FGM Architects Inc.

SCALE: 1:150



Caledonia Public Safety Building

#### Concept Plan





## Schematic Design

R



## Visual Presentations

### FGMARCHITECTS

CARY MUNI

CIPA



## Visual Presentations





## Project Schedule





## Project Schedule