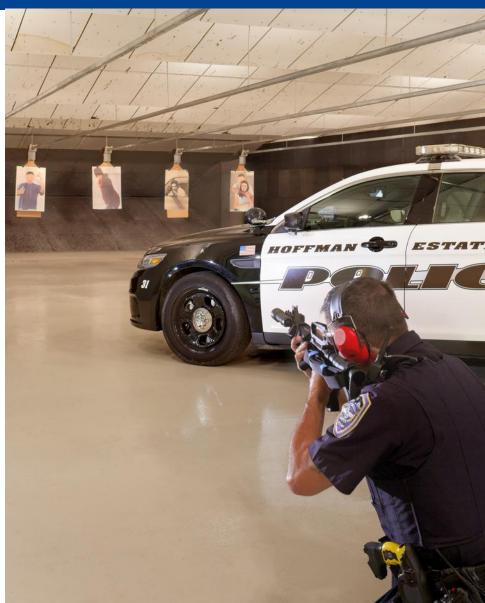

| 9.0                                           | Long Term File Storage                              |          | 250      | Storage for (200) letter size (24"x12"x10.25") bankers boxes          |  |  |
| 1                                                                                                 | 150 Desk, credenza guest seating for 2 people |                                                     |          |          |                                                                       |  |  |



## Police Department Patrol





## Police Department Evidence













## Police Department Intake & Lockup

III

E3

Are











## Police Department Squad Parking





## Police Department Training



5







## Multipurpose / Training Room









## Fire Station Living Quarters









## Fire Station Apparatus Bays





## Conceptual Budgets

Conceptual budgets are based on historic per square foot costs, and assume 2022 construction commencement.

| TOTAL Sq. Feet | 52,495 |
|----------------|--------|
| Shared         | 4,924  |
| Fire           | 16,605 |
| Police         | 30,966 |

|              | Combined PSB |             |             |  |  |  |
|--------------|--------------|-------------|-------------|--|--|--|
|              | Police       | Fire        | Shared      |  |  |  |
| Construction | \$11,070,400 | \$5,205,500 | \$1,706,200 |  |  |  |
| Soft Costs   |              |             | \$2,760,900 |  |  |  |
| Sub-Total    | \$11,070,400 | \$5,205,500 | \$4,467,100 |