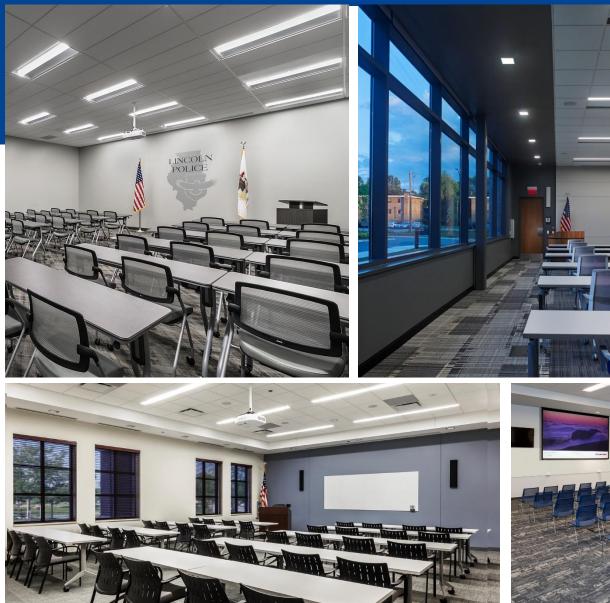

| 9.0                                           | Long Term File Storage                              |          | 250      | Storage for (200) letter size (24"x12"x10.25") bankers boxes          |  |  |
| 1                                                                                                 | 150 Desk, credenza guest seating for 2 people |                                                     |          |          |                                                                       |  |  |



## Police Department Patrol





## Police Department Evidence













## Police Department Intake & Lockup

III

E3

Are











## Police Department Squad Parking





## Police Department Training



5







## Multipurpose / Training Room









## Fire Station Living Quarters









## Fire Station Apparatus Bays





## Conceptual Budgets

Conceptual budgets are based on historic per square foot costs, and assume 2022 construction commencement.

| TOTAL Sq. Feet | 52,495 |
|----------------|--------|
| Shared         | 4,924  |
| Fire           | 16,605 |
| Police         | 30,966 |

|              | Combined PSB |             |             |  |  |  |
|--------------|--------------|-------------|-------------|--|--|--|
|              | Police       | Fire        | Shared      |  |  |  |
| Construction | \$11,070,400 | \$5,205,500 | \$1,706,200 |  |  |  |
| Soft Costs   |              |             | \$2,760,900 |  |  |  |
| Sub-Total    | \$11,070,400 | \$5,205,500 | \$4,467,100 |  |  |  |
| TOTAL        | \$20,743,000 |