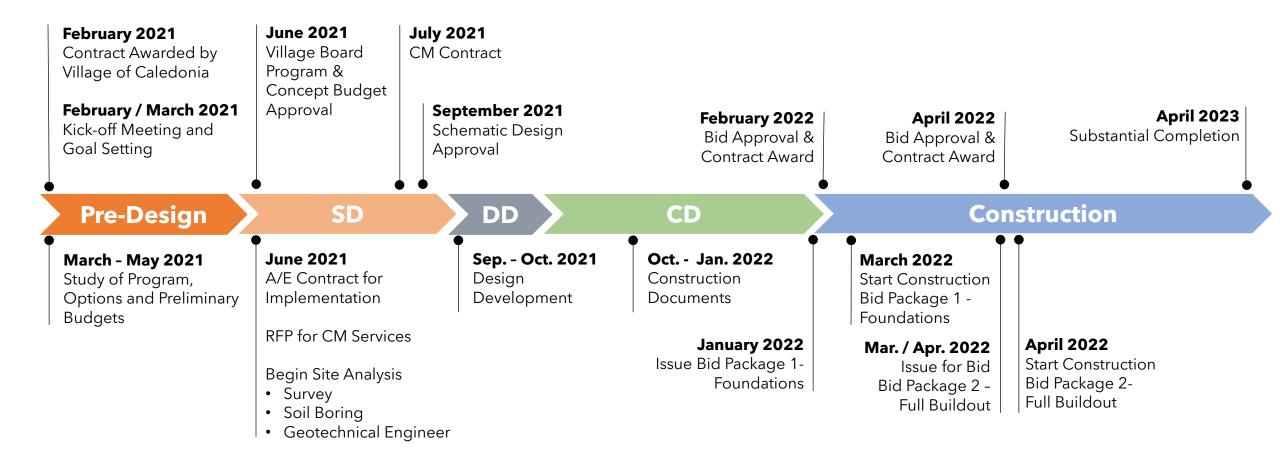

t Costs   |              |             | \$2,760,900 |  |  |  |
| Sub-Total    | \$11,070,400 | \$5,205,500 | \$4,467,100 |  |  |  |
| TOTAL        | \$20,743,000 |             |             |  |  |  |



## Site Analysis





# FGMARCHITECTS

Site Analysis



#### SITE CONCEPT A

Village of Caledonia Job No. 21-3121.01 ©2021 FGM Architects Inc.

SCALE: 1:150



#### Caledonia Public Safety Building

Caledonia, WI

#### FGMARCHITECTS

Site Analysis



#### SITE CONCEPT B

Village of Caledonia Published 06/28/21 Job No. 21-3121.01 ©2021 FGM Architects Inc.

SCALE: 1:150



Caledonia Public Safety Building

#### Concept Plan





## Schematic Design

R



## Visual Presentations

### FGMARCHITECTS

CARY MUNI

CIPA



## Visual Presentations





## Project Schedule





## Project Schedule