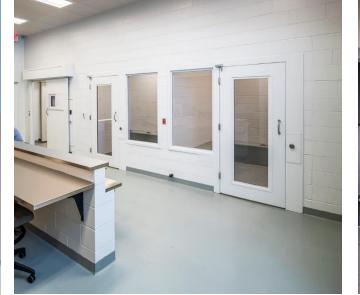

|  |  |
|                                                                                                   | 9.0                                           | Long Term File Storage                              |          | 250      | Storage for (200) letter size (24"x12"x10.25") bankers boxes          |  |  |
| 1                                                                                                 | 150 Desk, credenza guest seating for 2 people |                                                     |          |          |                                                                       |  |  |



## Police Department Patrol





## Police Department Evidence













## Police Department Intake & Lockup

III

E3

Are











## Police Department Squad Parking





## Police Department Training



5







## Multipurpose / Training Room









## Fire Station Living Quarters









## Fire Station Apparatus Bays





## Conceptual Budgets

Conceptual budgets are based on historic per square foot costs, and assume 2022 construction commencement.

| TOTAL Sq. Feet | 52,495 |
|----------------|--------|
| Shared         | 4,924  |
| Fire           | 16,605 |
| Police         | 30,966 |

|              | Combined PSB |             |             |  |  |  |
|--------------|--------------|-------------|-------------|--|--|--|
|              | Police       | Fire        | Shared      |  |  |  |
| Construction | \$11,070,400 | \$5,205,500 | \$1,706,200 |  |  |  |
| Soft Costs   |              |