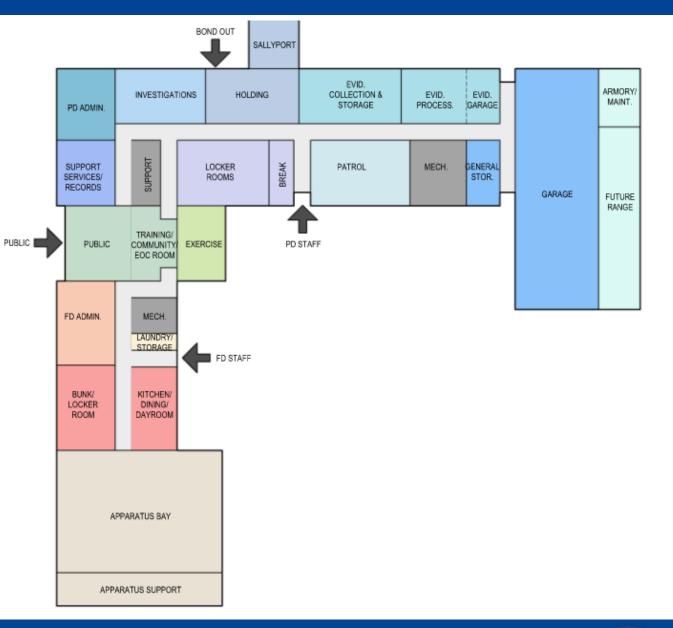

|-------------|--|--|--|
|              | Police       | Fire        | Shared      |  |  |  |
| Construction | \$11,070,400 | \$5,205,500 | \$1,706,200 |  |  |  |
| Soft Costs   |              |             | \$2,760,900 |  |  |  |
| Sub-Total    | \$11,070,400 | \$5,205,500 | \$4,467,100 |  |  |  |
| TOTAL        | \$20,743,000 |             |             |  |  |  |



## Site Analysis





# FGMARCHITECTS

Site Analysis



#### SITE CONCEPT A

Village of Caledonia Job No. 21-3121.01 ©2021 FGM Architects Inc.

SCALE: 1:150



#### Caledonia Public Safety Building

Caledonia, WI

#### FGMARCHITECTS

Site Analysis



#### SITE CONCEPT B

Village of Caledonia Published 06/28/21 Job No. 21-3121.01 ©2021 FGM Architects Inc.

SCALE: 1:150



Caledonia Public Safety Building

#### Concept Plan





## Schematic Design

R



## Visual Presentations

### FGMARCHITECTS

CARY MUNI

CIPA



## Visual Presentations





## Project Schedule





## Project Schedule