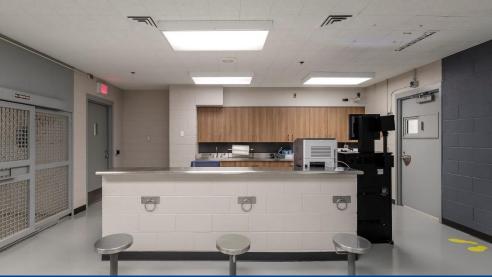

|  |  |
|                                                                                                   | 9.0                                           | Long Term File Storage                              |          | 250      | Storage for (200) letter size (24"x12"x10.25") bankers boxes          |  |  |
| 1                                                                                                 | 150 Desk, credenza guest seating for 2 people |                                                     |          |          |                                                                       |  |  |



## Police Department Patrol





## Police Department Evidence













## Police Department Intake & Lockup

III

E3

Are











## Police Department Squad Parking





## Police Department Training



5







## Multipurpose / Training Room









## Fire Station Living Quarters









## Fire Station Apparatus Bays





## Conceptual Budgets

Conceptual budgets are based on historic per square foot costs, and assume 2022 construction commencement.

| TOTAL Sq. Feet | 52,495 |
|----------------|--------|
| Shared         | 4,924  |
| Fire           | 16,605 |
| Police         | 30,966 |

|              | Combined PSB |             |             |  |  |  |
|--------------|--------------|-------------|-------------|--|--|--|
|              | Police       | Fire        | Shared      |  |  |  |
| Construction | \$11,070,400 | \$5,205,500 | \$1,706,200 |  |  |  |
| Soft Costs   |              |             | \$