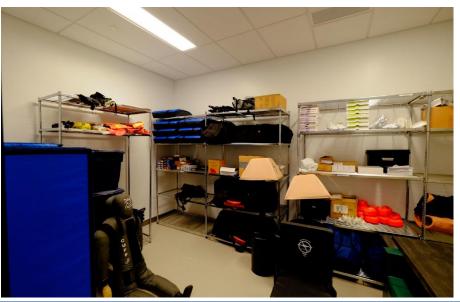

| 9.0                                           | Long Term File Storage                              |          | 250      | Storage for (200) letter size (24"x12"x10.25") bankers boxes          |  |  |
| 1                                                                                                 | 150 Desk, credenza guest seating for 2 people |                                                     |          |          |                                                                       |  |  |



## Police Department Patrol





## Police Department Evidence













## Police Department Intake & Lockup

III

E3

Are











## Police Department Squad Parking





## Police Department Training



5







## Multipurpose / Training Room









## Fire Station Living Quarters









## Fire Station Apparatus Bays





## Conceptual Budgets

Conceptual budgets are based on historic per square foot costs, and assume 2022 construction commencement.

| TOTAL Sq. Feet | 52,495 |
|----------------|--------|
| Shared         | 4,924  |
| Fire           | 16,605 |
| Police         | 30,966 |

|              | Combined PSB |             |             |  |  |  |
|--------------|--------------|-------------|-------------|--|--|--|
|              | Police       | Fire        | Shared      |  |  |  |
| Construction | \$11,070,400 | \$5,205,500 | \$1,706,200 |  |  |  |
| Soft Costs   |              |             | \$2,760,900 |  |  |  |
| Sub-Total    | \$11,070,400 | \$5,205,500 | \$4,467,100 |