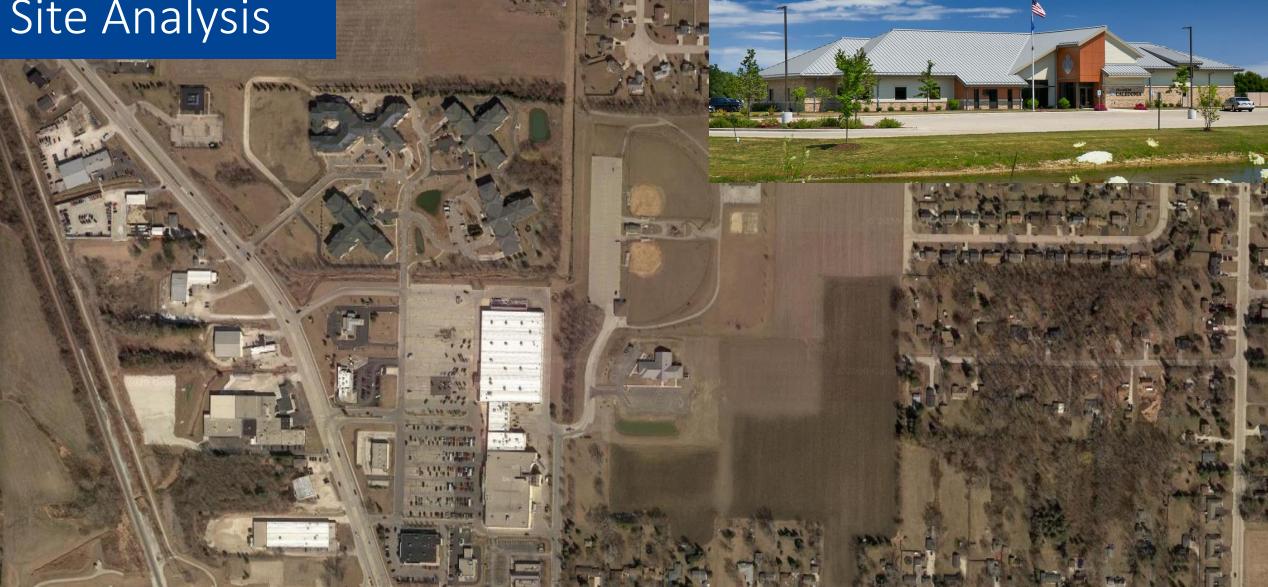

ion Apparatus Bays





## Conceptual Budgets

Conceptual budgets are based on historic per square foot costs, and assume 2022 construction commencement.

| TOTAL Sq. Feet | 52,495 |
|----------------|--------|
| Shared         | 4,924  |
| Fire           | 16,605 |
| Police         | 30,966 |

|              | Combined PSB |             |             |  |  |  |
|--------------|--------------|-------------|-------------|--|--|--|
|              | Police       | Fire        | Shared      |  |  |  |
| Construction | \$11,070,400 | \$5,205,500 | \$1,706,200 |  |  |  |
| Soft Costs   |              |             | \$2,760,900 |  |  |  |
| Sub-Total    | \$11,070,400 | \$5,205,500 | \$4,467,100 |  |  |  |
| TOTAL        | \$20,743,000 |             |             |  |  |  |



## Site Analysis





# FGMARCHITECTS

Site Analysis



#### SITE CONCEPT A

Village of Caledonia Job No. 21-3121.01 ©2021 FGM Architects Inc.

SCALE: 1:150



#### Caledonia Public Safety Building

Caledonia, WI

#### FGMARCHITECTS

Site Analysis



#### SITE CONCEPT B

Village of Caledonia Published 06/28/21 Job No. 21-3121.01 ©2021 FGM Architects Inc.

SCALE: 1:150



Caledonia Public Safety Building

#### Concept Plan





## Schematic Design

R



## Visual Presentations

### FGMARCHITECTS

CARY MUNI

CIPA



## Visual Presentations





## Project Schedule





## Project Schedule