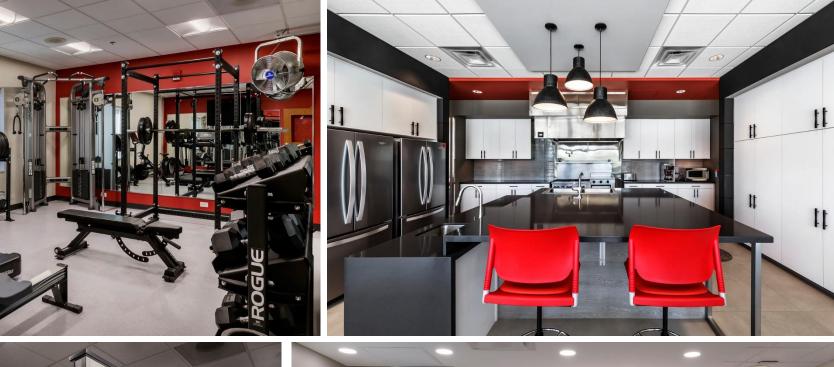

| Long Term File Storage                              |          | 250      | Storage for (200) letter size (24"x12"x10.25") bankers boxes          |  |  |
| 1                                                                                                 | 150 Desk, credenza guest seating for 2 people |                                                     |          |          |                                                                       |  |  |



## Police Department Patrol





## Police Department Evidence













## Police Department Intake & Lockup

III

E3

Are











## Police Department Squad Parking





## Police Department Training



5







## Multipurpose / Training Room









## Fire Station Living Quarters









## Fire Station Apparatus Bays





## Conceptual Budgets

Conceptual budgets are based on historic per square foot costs, and assume 2022 construction commencement.

| TOTAL Sq. Feet | 52,495 |
|----------------|--------|
| Shared         | 4,924  |
| Fire           | 16,605 |
| Police         | 30,966 |

|              | Combined PSB |             |             |  |  |  |
|--------------|--------------|-------------|-------------|--|--|--|
|              | Police       | Fire        | Shared      |  |  |  |
| Construction | \$11,070,400 | \$5,205,500 | \$1,706,200 |  |  |  |
| Soft Costs   |              |             | \$2,760,900 |  |  |  |
| Sub-Total    | \$11,070,400 | \$5,205,500 | \$4,467,100 |  |  |  |
| TOTAL        | \$20,743,000 |             |             |  |  |  |