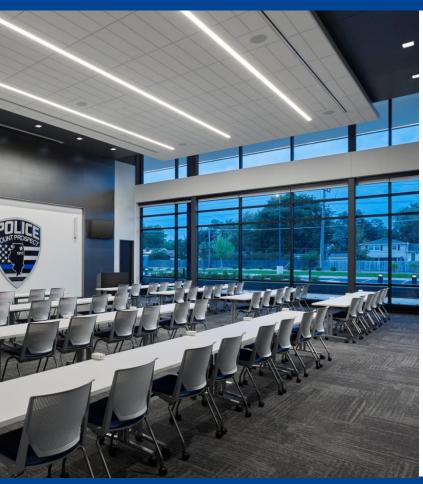

| 9.0                                           | Long Term File Storage                              |          | 250      | Storage for (200) letter size (24"x12"x10.25") bankers boxes          |  |  |
| 1                                                                                                 | 150 Desk, credenza guest seating for 2 people |                                                     |          |          |                                                                       |  |  |



## Police Department Patrol





## Police Department Evidence













## Police Department Intake & Lockup

III

E3

Are











## Police Department Squad Parking





## Police Department Training



5







## Multipurpose / Training Room









## Fire Station Living Quarters









## Fire Station Apparatus Bays





## Conceptual Budgets

Conceptual budgets are based on historic per square foot costs, and assume 2022 construction commencement.

| TOTAL Sq. Feet | 52,495 |
|----------------|--------|
| Shared         | 4,924  |
| Fire           | 16,605 |
| Police         | 30,966 |

|              | Combined PSB |             |             |  |  |  |
|--------------|--------------|-------------|-------------|--|--|--|
|              | Police       | Fire        | Shared      |  |  |  |
| Construction | \$11,070,400 | \$5,205,500 | \$1,706,200 |  |  |  |
| Soft Costs   |              |             | \$2,760,900 |  |  |  |
| Sub-Total    | \$11,070,400 | \$5,205,500 | \$4,467,100 |  |  |  |
| TOTAL        | \$20,743,000