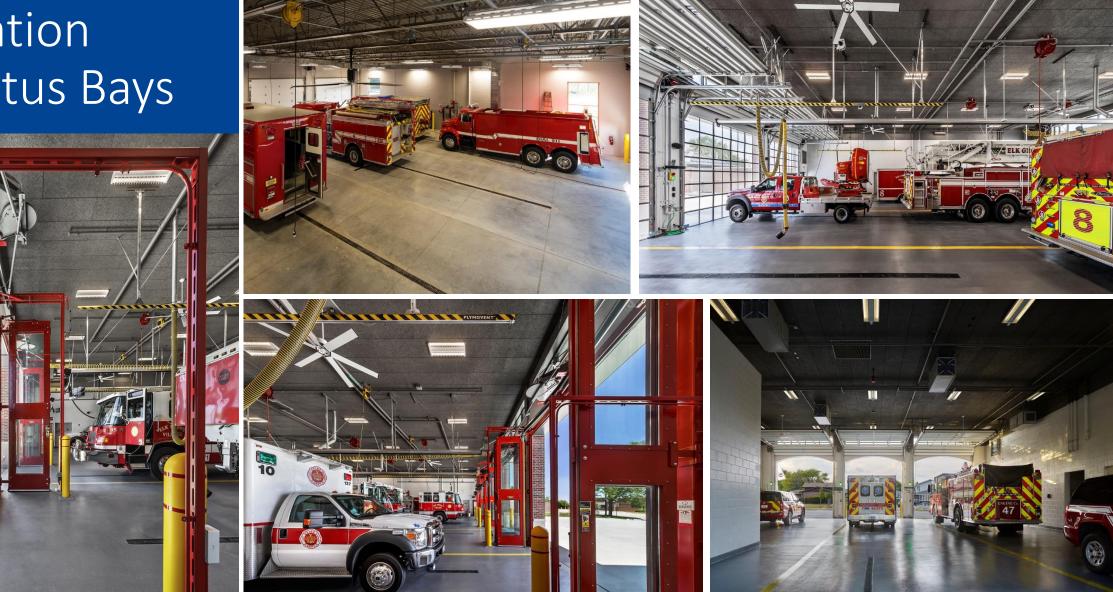

| Long Term File Storage                              |          | 250      | Storage for (200) letter size (24"x12"x10.25") bankers boxes          |  |  |
| 1                                                                                                 | 150 Desk, credenza guest seating for 2 people |                                                     |          |          |                                                                       |  |  |



## Police Department Patrol





## Police Department Evidence













## Police Department Intake & Lockup

III

E3

Are











## Police Department Squad Parking





## Police Department Training



5







## Multipurpose / Training Room









## Fire Station Living Quarters









## Fire Station Apparatus Bays





## Conceptual Budgets

Conceptual budgets are based on historic per square foot costs, and assume 2022 construction commencement.

| TOTAL Sq. Feet | 52,495 |
|----------------|--------|
| Shared         | 4,924  |
| Fire           | 16,605 |
| Police         | 30,966 |

|              | Combined PSB |             |             |  |  |  |
|--------------|--------------|-------------|-------------|--|--|--|
|              | Police       | Fire        | Shared      |  |  |  |
| Construction | \$11,070,400 | \$5,205,500 | \$1,706,200 |  |  |  |
| Soft Costs   |              |             | \$2,760,900 |  |  |  |
| Sub-Total    | \$11,070,400 | \$5,205,500 | \$4,467,100 |  |  |  |
| TOTAL        | \$20,743,000 |             |             |  |  |  |



## Site Analysis





# FGMARCHITECTS