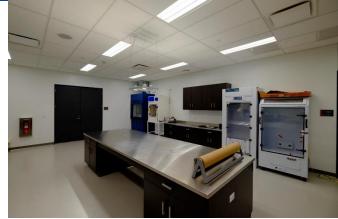

|          | 100      |                                                                       |  |  |
|                                                                                                   | 9.0                                           | Long Term File Storage                              |          | 250      | Storage for (200) letter size (24"x12"x10.25") bankers boxes          |  |  |
| 1                                                                                                 | 150 Desk, credenza guest seating for 2 people |                                                     |          |          |                                                                       |  |  |



## Police Department Patrol





## Police Department Evidence













## Police Department Intake & Lockup

III

E3

Are











## Police Department Squad Parking





## Police Department Training



5







## Multipurpose / Training Room









## Fire Station Living Quarters









## Fire Station Apparatus Bays





## Conceptual Budgets

Conceptual budgets are based on historic per square foot costs, and assume 2022 construction commencement.

| TOTAL Sq. Feet | 52,495 |
|----------------|--------|
| Shared         | 4,924  |
| Fire           | 16,605 |
| Police         | 30,966 |

|              | Combined PSB |             |             |  |  |  |
|--------------|--------------|-------------|-------------|--|--|--|
|              | Police       | Fire        | Shared      |  |  |  |
| Construction | \$11,070,400 | \$5,205,500 | \$1,706