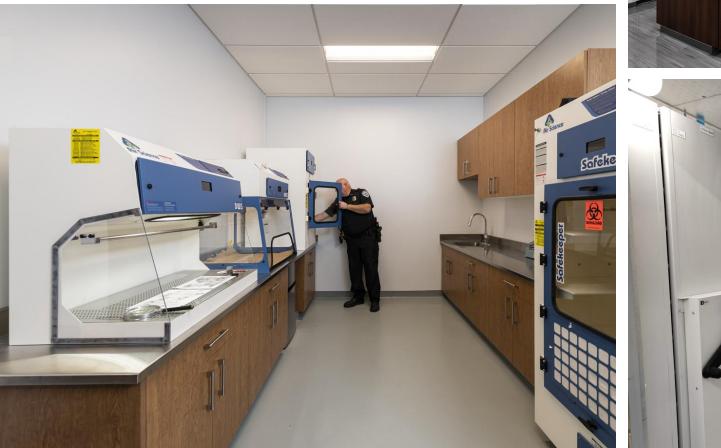

|          | 100      |                                                                       |  |  |
|                                                                                                   | 9.0                                           | Long Term File Storage                              |          | 250      | Storage for (200) letter size (24"x12"x10.25") bankers boxes          |  |  |
| 1                                                                                                 | 150 Desk, credenza guest seating for 2 people |                                                     |          |          |                                                                       |  |  |



## Police Department Patrol





## Police Department Evidence













## Police Department Intake & Lockup

III

E3

Are











## Police Department Squad Parking





## Police Department Training



5







## Multipurpose / Training Room









## Fire Station Living Quarters









## Fire Station Apparatus Bays





## Conceptual Budgets

Conceptual budgets are based on historic per square foot costs, and assume 2022 construction commencement.

| TOTAL Sq. Feet | 52,495 |
|----------------|--------|
| Shared         | 4,924  |
| Fire           | 16,605 |
| Police         | 30,966 |

|              | Combined PSB |             |             |  |  |  |
|--------------|--------------|-------------|-------------|--|--|--|
|              | Police       | Fire        | Shared      |  |  |  |
| Construction | \$11,070,400 | \$5,205,500 | \