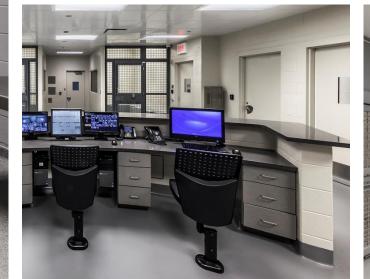

|  |  |
|                                                                                                   | 9.0                                           | Long Term File Storage                              |          | 250      | Storage for (200) letter size (24"x12"x10.25") bankers boxes          |  |  |
| 1                                                                                                 | 150 Desk, credenza guest seating for 2 people |                                                     |          |          |                                                                       |  |  |



## Police Department Patrol





## Police Department Evidence













## Police Department Intake & Lockup

III

E3

Are











## Police Department Squad Parking





## Police Department Training



5







## Multipurpose / Training Room









## Fire Station Living Quarters









## Fire Station Apparatus Bays





## Conceptual Budgets

Conceptual budgets are based on historic per square foot costs, and assume 2022 construction commencement.

| TOTAL Sq. Feet | 52,495 |
|----------------|--------|
| Shared         | 4,924  |
| Fire           | 16,605 |
| Police         | 30,966 |

|              | Combined PSB |             |             |  |  |  |
|--------------|--------------|-------------|-------------|--|--|--|
|              | Police       | Fire        | Shared      |  |  |  |
| Construction | \$11,070,400 | \$5,205,500 | \$1,706,200 |  |  |  |
| Soft Costs   |              |