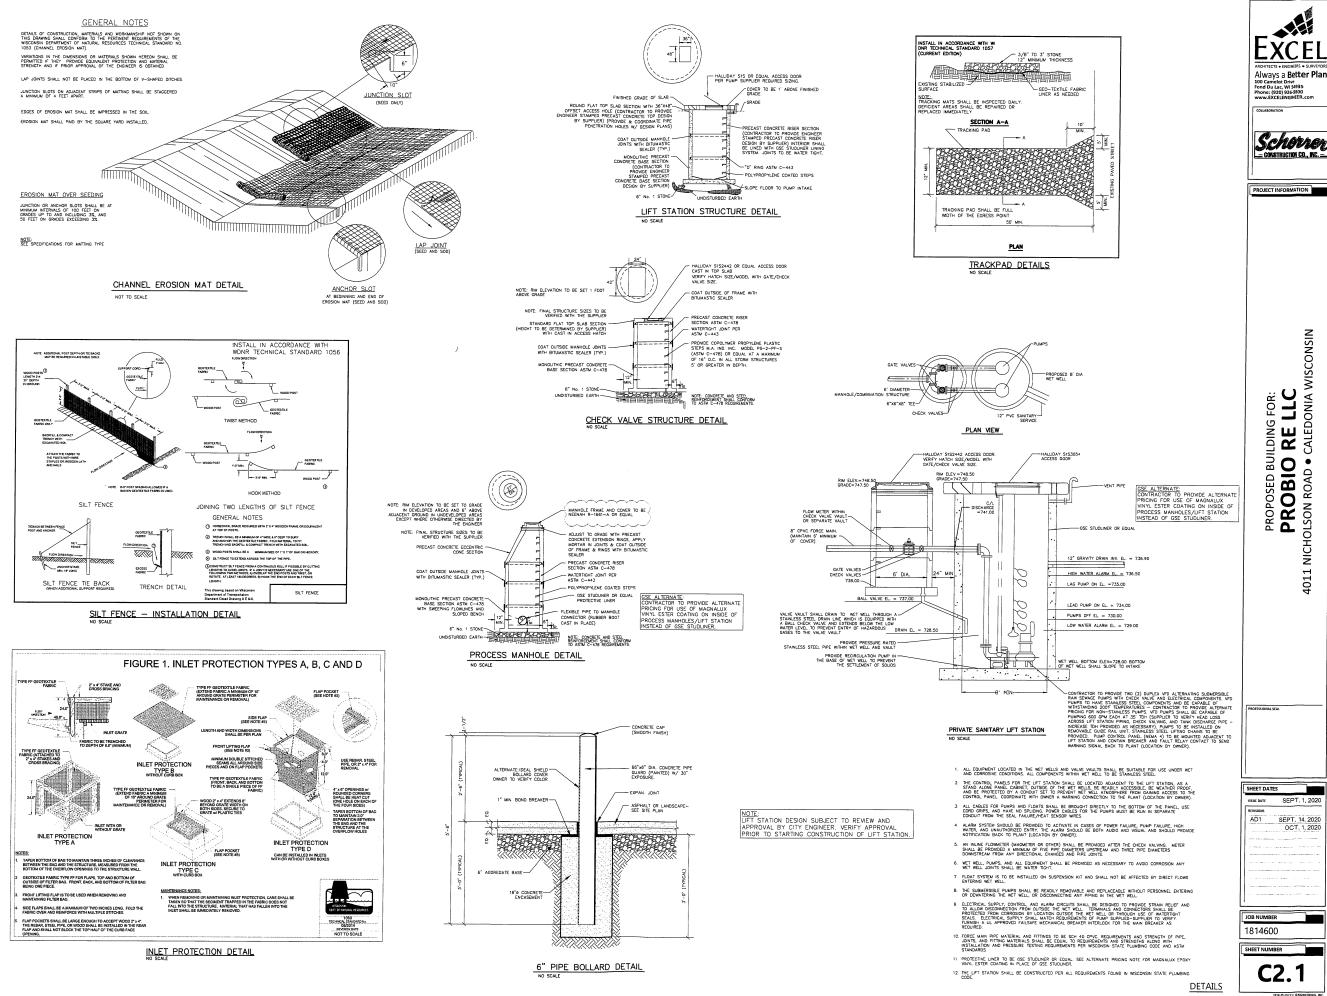

|











DRY DETENTION BASIN DETAIL



1018 (D. EVCT) ENGINE

## Village of Caledonia Water Utility

|                |                             | Actual     | Budget     | Budget    | Actual    | Budget    | Varian    | ce    |
|----------------|-----------------------------|------------|------------|-----------|-----------|-----------|-----------|-------|
| Acct #         | Acct Title                  | 12/31/2019 | 12/31/2019 | 1/1/2020  | 6/30/2020 | 2021      | Amt       | %     |
| Income:        |                             |            |            |           |           |           |           |       |
| 500-00-41110   | Property Taxes              | 345,794    | 345,794    | 354,475   | 354,475   | 97,563    | (256,912) | -72%  |
|                | Special Assessment