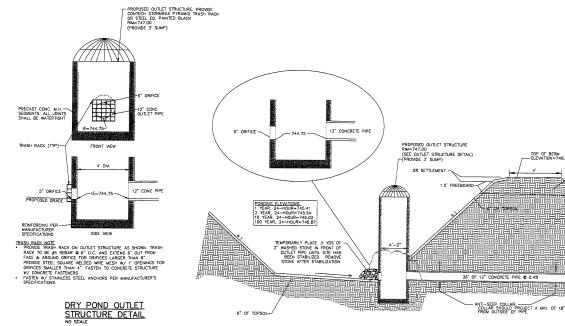

|











DRY DETENTION BASIN DETAIL



1018 (D. EVCT) ENGINE

## Village of Caledonia Water Utility

|                |                             | Actual     | Budget     | Budget    | Actual    | Budget    | Varian    | ce    |
|----------------|-----------------------------|------------|------------|-----------|-----------|-----------|-----------|-------|
| Acct #         | Acct Title                  | 12/31/2019 | 12/31/2019 | 1/1/2020  | 6/30/2020 | 2021      | Amt       | %     |
| Income:        |                             |            |            |           |           |           |           |       |
| 500-00-41110   | Property Taxes              | 345,794    | 345,794    | 354,475   | 354,475   | 97,563    | (256,912) | -72%  |
|                | Special Assessment          | 19