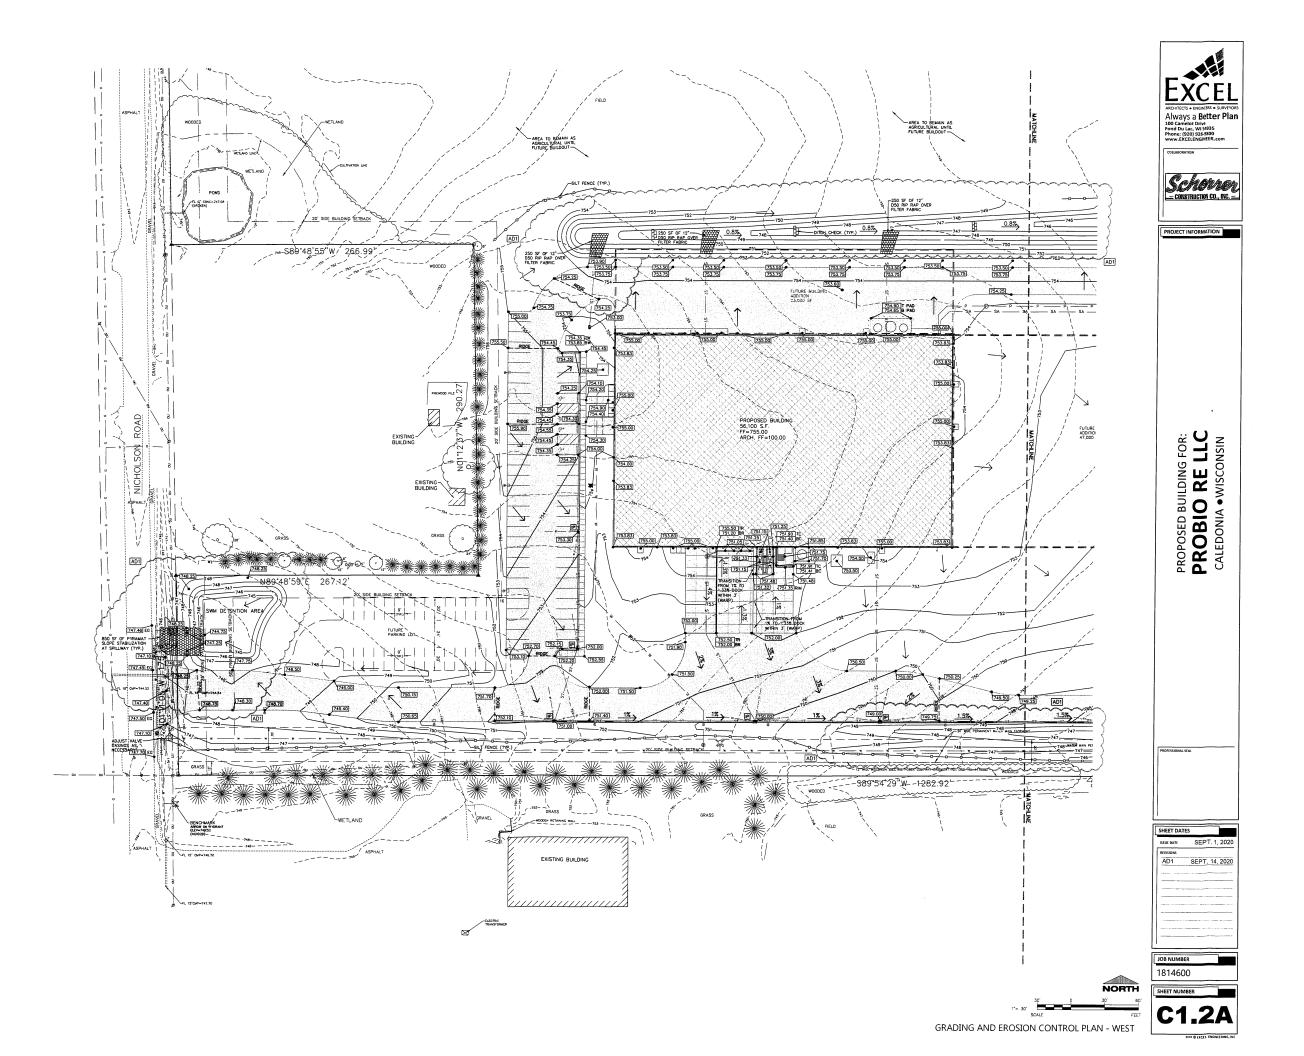

CONVEYNMEE SYSTEMS BEFORE TOPSOL CAN BE STIMPPED<br>STORWAYER CONVEYANCE SYSTEMS BEFORE TOPSOL CAN BE STIMPPED<br>LE LOCATION BY OWNER.<br>ELACS.                                                                          |
| Y TEI<br>NDS<br>MPOF<br>ON C<br>ON C<br>ON C<br>ON C<br>ON C<br>ON C<br>ON C<br>ON C | MPORARY CON<br>AND PERMANE<br>RARY STORIUM<br>ONTROL AND<br>PSOIL STOCKPI<br>PAVEMENT AI<br>SYSTEMS, AN<br>INCLUDING FIR<br>SYSTEMS, AN<br>INCLUDING FIR<br>STOLE THE BUIL<br>EAS. PLACE | STRUCTON ROADWAYS AS NEEDED.<br>ENT STORMWATER CONVEYANCE SYSTEMS.<br>MER CONVEYANCE SYSTEMS A SEEDED.<br>STORMWATER CONVEYANCE SYSTEMS BEFORE TOPSOL CAN BE STRIPPED<br>LEL LOCATION BY OWNER.<br>REAS.<br>D INSTALL ALL OTHER UTUITIES ON SITE.<br>E LANES.<br>LIDING AND PROPOSED PAVEMENT AREAS. |











| -, .                           |           | INTERPRETENT OF A SUPERIOR