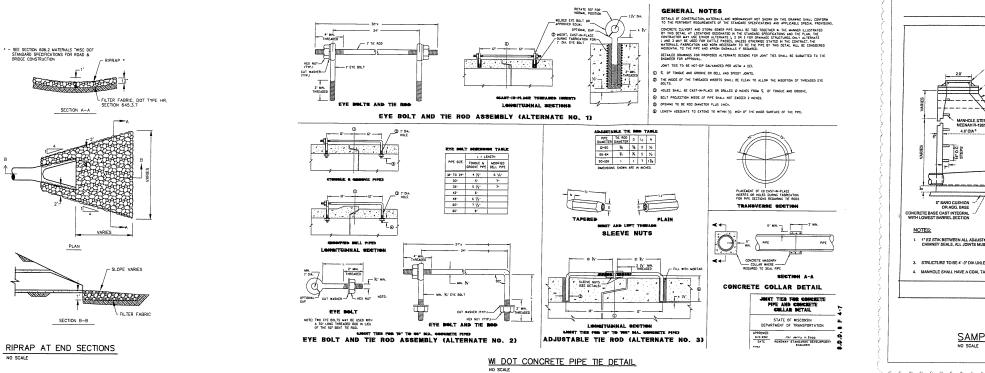

|











DRY DETENTION BASIN DETAIL



1018 (D. EVCT) ENGINE

## Village of Caledonia Water Utility

|                |                             | Actual     | Budget     | Budget    | Actual    | Budget    | Varian    | ce    |
|----------------|-----------------------------|------------|------------|-----------|-----------|-----------|-----------|-------|
| Acct #         | Acct Title                  | 12/31/2019 | 12/31/2019 | 1/1/2020  | 6/30/2020 | 2021      | Amt       | %     |
| Income:        |                             |            |            |           |           |           |           |       |
| 500-00-41110   | Property Taxes              | 345,794    | 345,794    | 354,475   | 354,475   | 97,563    | (256,912) | -72%  |
|                | Special Assessment          |