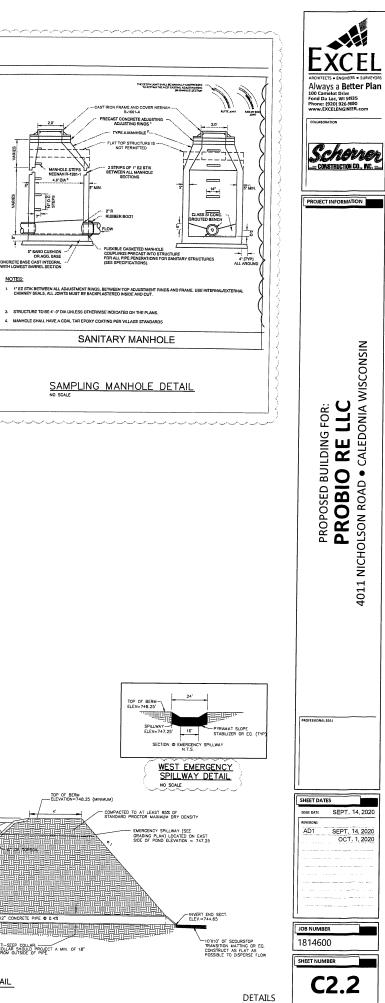

|











DRY DETENTION BASIN DETAIL



1018 (D. EVCT) ENGINE

## Village of Caledonia Water Utility

|                |                             | Actual     | Budget     | Budget    | Actual    | Budget    | Varian    | ce    |
|----------------|-----------------------------|------------|------------|-----------|-----------|-----------|-----------|-------|
| Acct #         | Acct Title                  | 12/31/2019 | 12/31/2019 | 1/1/2020  | 6/30/2020 | 2021      | Amt       | %     |
| Income:        |                             |            |            |           |           |           |           |       |
| 500-00-41110   | Property Taxes              | 345,794    | 345,794    | 354,475   | 354,475   | 97,563    | (256,912) | -72%  |
|                | Special Assessment          | 19,104     | 50,000     | 45,000