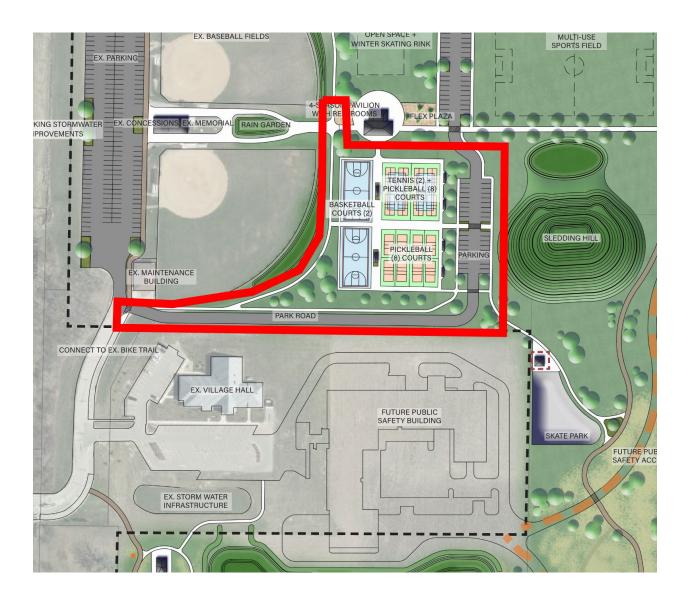

## Crawford Park Project – Phase 3

Starting the week of May 19<sup>th</sup>, 2025, the third phase of Crawford Park's expansion will undergo construction. This phase includes an access road to a small parking lot, 8 pickleball courts, a full court basketball court, and updated trails within the footprint shown below. Please use caution when utilizing the internal trails as there will be closures during this time within the red boundary. Work is expected to be completed and ready around Labor Day.

While avoiding this area, please be sure to use the new trails being finished now that allows residents to make a full loop around the Crawford Park Area.