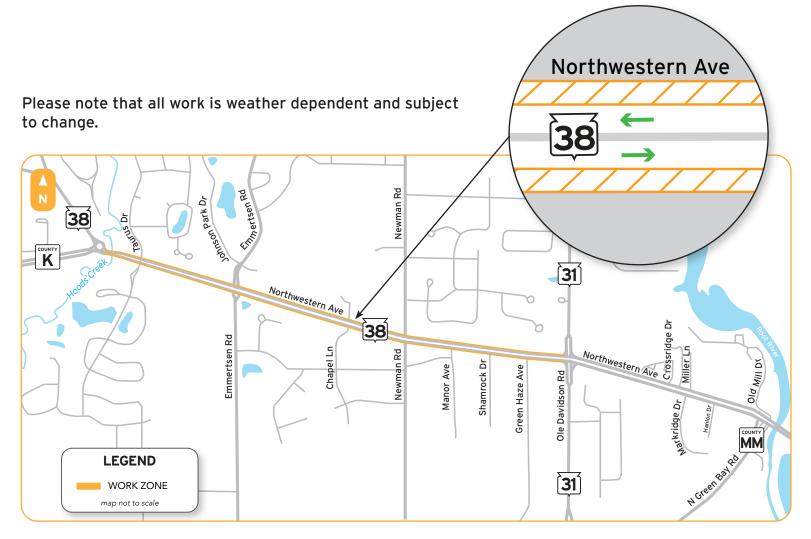

## WIS 38 TRAFFIC SWITCH

The Wisconsin Department of Transportation (WisDOT) is underway with the WIS 38 (Northwestern Avenue) resurfacing project from County K to County MM. The following work is scheduled for the next phase of this project.

## Friday, May 28:

• Traffic on WIS 38 from County K to WIS 31, is scheduled to be shifted to the inside lanes, with one lane of traffic in each direction, by 5 p.m., while crews perform pavement removals.