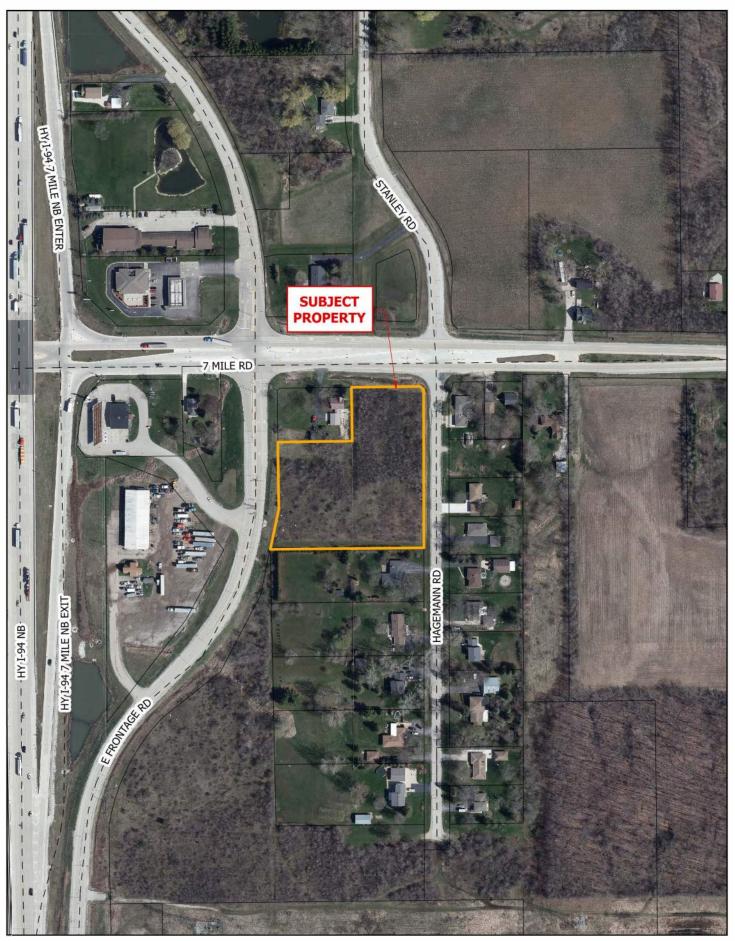

## **BACKGROUND INFORMATION**

Storage Shop USA has submitted a Final Condominium Plat to the Planning & Engineering Department for a 22 Unit commercial condominium. The property is located at 7930 E. Frontage Road and the project includes 11 duplex buildings with twenty-two (22) 1,250 square-foot condominium units used for commercial business spaces. To create individual Parcel ID's for the units and meet the intended business model for the development, a Condominium Plat is required.

# Exhibit A

Conditions of approval for the proposed Final Condominium Plat:

- 1. Owner/Developer shall sign and execute the Declaration of Restrictive Covenants requiring the need to connect to Municipal Sewer and Water once available.
- 2. Owner/Developer to execute and record the Village approved revision of the declaration documents for the condominium in conjunction with the recording of the Final Plat.
- 3. Owner/Developer to execute the Storm Water Easement Agreements with the Village for the Storm Water Management Facilities on-site.
- 4. Certificate and Signature Page is included for the Owner, Village Board, and any others as required in addition to including floor plans per Chapter 703.
- 5. The Final Condominium Plat must conform to all Ordinances in Title 9, 14, and 18 of Municipal Code, Trans233, and Chapter 703 of Wis. Stats.

7930 E. FRONTAGE ROAD

125

250

Ν

|                                                     | 333.22'                                                    | ORNER                                                                                | STORAGESHOPUSA - CALE                                                                                                                                                                                                                                                                                                                                                                                                                                                                                                                                                                                                                                                                                                                                                                                                                                                                                                                                                                                                                                                                                                       | DONIA                                                                                                                                                                                                                                                                   |                                                                                                                                                                                            |                                                 |
|-----------------------------------------------------|------------------------------------------------------------|--------------------------------------------------------------------------------------|-----------------------------------------------------------------------------------------------------------------------------------------------------------------------------------------------------------------------------------------------------------------------------------------------------------------------------------------------------------------------------------------------------------------------------------------------------------------------------------------------------------------------------------------------------------------------------------------------------------------------------------------------------------------------------------------------------------------------------------------------------------------------------------------------------------------------------------------------------------------------------------------------------------------------------------------------------------------------------------------------------------------------------------------------------------------------------------------------------------------------------|-------------------------------------------------------------------------------------------------------------------------------------------------------------------------------------------------------------------------------------------------------------------------|--------------------------------------------------------------------------------------------------------------------------------------------------------------------------------------------|-------------------------------------------------|
| S 1° 21' 04"<br>67.26'<br>(S 0° 05' 40"'<br>69.05') | FOUND 1-1/2<br>N: 223,384.7<br>E: 596,793.2                | 1" REBAR<br>2 /                                                                      | A TRACT OF LAND AS DESCRIBED IN A TRUSTEE'S DEED, RECORDED OF<br>2024 AS DOCUMENT NO. 2691446, LOCATED IN PART OF THE NORTHWE<br>THE NORTHWEST QUARTER OF SECTION 7, TOWN 4 NORTH, RANGE 22                                                                                                                                                                                                                                                                                                                                                                                                                                                                                                                                                                                                                                                                                                                                                                                                                                                                                                                                 | ST QUARTER OF<br>2 EAST, IN THE                                                                                                                                                                                                                                         | ENGINEER                                                                                                                                                                                   | <b>ER</b><br>RING                               |
| P.O.E                                               | 3.                                                         |                                                                                      | VILLAGE OF CALEDONIA, RACINE COUNTY, WISCONSIN.<br>LEGAL DESCRIPTION, AS SURVEYED                                                                                                                                                                                                                                                                                                                                                                                                                                                                                                                                                                                                                                                                                                                                                                                                                                                                                                                                                                                                                                           |                                                                                                                                                                                                                                                                         | SURVEYED BY:<br>DRAWN BY:<br>APPROVED BY:                                                                                                                                                  | DZ/ML<br>AJL<br>ZMR                             |
|                                                     | <br>6 <sup>6</sup> , 33,<br> <br> <br> <br> <br> <br> <br> |                                                                                      | PARCEL:<br>UNPLATTED LANDS, BEING A PART OF THE NORTHWEST 1/4 OF THE FRAM<br>NORTHWEST 1/4 OF SECTION 7, TOWNSHIP 4 NORTH, RANGE 22 EAST, IN<br>CALEDONIA, COUNTY OF RACINE, STATE OF WISCONSIN, MORE PARTICUL<br>AS FOLLOWS: COMMENCING AT THE NORTHWEST CORNER OF SAID SEC<br>ALONG THE NORTH LINE OF SAID NORTHWEST QUARTER, SOUTH 89° 17'<br>FEET; THENCE, SOUTH 01° 21' 04" WEST, 67.26 FEET, TO A POINT ON THE<br>RIGHT-OF-WAY OF HAGEMANN ROAD, AND THE POINT OF BEGINNING; TH<br>ALONG SAID WEST RIGHT-OF-WAY, SOUTH 01° 21' 04" WEST, 412.66 FEET<br>89° 07' 47" WEST FOR A DISTANCE OF 399.77 FEET, TO A POINT ON THE EA<br>OF EAST FRONTAGE ROAD; THENCE, ALONG SAID EAST RIGHT-OF-WAY, N<br>EAST, 106.88 FEET; THENCE, CONTINUING ALONG SAID RIGHT-OF-WAY, N<br>EAST, 140.09 FEET TO A POINT ON THE SOUTH RIGHT-OF-WAY, OF 7 M<br>ALONG SAID RIGHT-OF-WAY, SOUTH 89° 12' 24" EAST, 194.46 FEET; THENCE<br>ALONG SAID RIGHT-OF-WAY, SOUTH 89° 17' 13" EAST, 178.62 FEET; THENCE<br>ALONG SAID RIGHT-OF-WAY, SOUTH 89° 17' 13" EAST, 11.68 FEET, BACK T<br>BEGINNING. CONTAINS 132,970 SQUARE FEET OR 3.05 ACRES. | THE VILLAGE OF<br>LARLY DESCRIBED<br>TION 7; THENCE,<br>13" EAST, 1002.54<br>WEST<br>HENCE, CONTINUING<br>; THENCE, NORTH<br>AST RIGHT-OF-WAY<br>NORTH 13° 05' 07"<br>IORTH 00° 50' 32"<br>CE, NORTH 00° 14'<br>NILE ROAD; THENCE,<br>CE, CONTINUING<br>TO THE POINT OF | PREPARED BY:<br>WYSER ENGINEER<br>300 EAST FRONT S<br>MOUNT HOREB, W<br>www.wyserenginee<br>PREPARED FOR:<br>STORAGESHOPUS<br>CALEDONIA LLC<br>6810 CROSS COUN<br>ROAD<br>VERONA, WI 53593 | STREET<br>/I 53572<br>ering.com<br>GA -<br>NTRY |
|                                                     |                                                            |                                                                                      |                                                                                                                                                                                                                                                                                                                                                                                                                                                                                                                                                                                                                                                                                                                                                                                                                                                                                                                                                                                                                                                                                                                             |                                                                                                                                                                                                                                                                         |                                                                                                                                                                                            |                                                 |
|                                                     | HAGEMANN ROAD<br>66' RIGHT-OF-WAY                          |                                                                                      | WISCONSIN COORDINATE REFRENCE SYSTEM, NAD 83 (2011)<br>WISCRS-RACINE, GRID NORTH.                                                                                                                                                                                                                                                                                                                                                                                                                                                                                                                                                                                                                                                                                                                                                                                                                                                                                                                                                                                                                                           | MONUT     FOUND     UNLES     FOUND                                                                                                                                                                                                                                     | ) PLSS SECTION<br>MENT TYPE NOTED<br>) 1" IRON PIPE,<br>S SIZE NOTED<br>) 3/4" REBAR<br>RTY LINE                                                                                           | 1                                               |
|                                                     |                                                            |                                                                                      | THE NORTH LINE OF THE NORTHWEST QUARTER OF SECTION 7,<br>T4N, R22E, BEARS S 89° 17' 13" E. –                                                                                                                                                                                                                                                                                                                                                                                                                                                                                                                                                                                                                                                                                                                                                                                                                                                                                                                                                                                                                                | PLATTE                                                                                                                                                                                                                                                                  | ED LINE                                                                                                                                                                                    |                                                 |
|                                                     |                                                            |                                                                                      | <ol> <li>BUILDING PLANS &amp; DIMENSIONS ARE BASED UPON DRAWINGS</li> <li>PROVIDED BY THE OWNER AND DO NOT REPRESENT AS-BUILT –<br/>CONDITIONS.</li> </ol>                                                                                                                                                                                                                                                                                                                                                                                                                                                                                                                                                                                                                                                                                                                                                                                                                                                                                                                                                                  | ·· — · — · — · – EASEM                                                                                                                                                                                                                                                  | OF-WAY LINE<br>ENT/RESTRICTION<br>DSED BUILDING FOO                                                                                                                                        |                                                 |
|                                                     |                                                            |                                                                                      | 4. ALL IMPROVEMENTS DEPICTED WITHIN THE CONDOMINIUM –<br>LIMITS ARE PROPOSED.                                                                                                                                                                                                                                                                                                                                                                                                                                                                                                                                                                                                                                                                                                                                                                                                                                                                                                                                                                                                                                               | PROPOSED EDGE OF ASPHALT                                                                                                                                                                                                                                                |                                                                                                                                                                                            | HALT                                            |
|                                                     |                                                            |                                                                                      | 5. UNLESS OTHERWISE NOTED, ALL AREAS OUTSIDE OF THE UNIT<br>BOUNDARIES ARE COMMON ELEMENTS.                                                                                                                                                                                                                                                                                                                                                                                                                                                                                                                                                                                                                                                                                                                                                                                                                                                                                                                                                                                                                                 |                                                                                                                                                                                                                                                                         | HWAY ACCESS                                                                                                                                                                                | -111                                            |
|                                                     |                                                            |                                                                                      | <ol> <li>ALL AREAS DEPICTED ON THE CONDOMINIUM PLAT AS LIMITED<br/>COMMON ELEMENTS (LCE's) SHALL BE GOVERNED BY THE<br/>TERMS &amp; CONDITIONS OF THE DECLARATION.</li> </ol>                                                                                                                                                                                                                                                                                                                                                                                                                                                                                                                                                                                                                                                                                                                                                                                                                                                                                                                                               | () DOCUN                                                                                                                                                                                                                                                                | 2D DATA PER DEED<br>MENT NO. 2691446<br>2D DATA PER                                                                                                                                        |                                                 |
|                                                     |                                                            | OWNERS:<br>JAMES REVOC. TRUST<br>DATED 5/16/2014<br>7919 HAGEMANN ROAD               | 7. UNIT AREAS ARE APPROXIMATE AND DO NOT SUPERSEDE UNIT BOUNDARIES AS SET FORTH IN THE DECLARATION.                                                                                                                                                                                                                                                                                                                                                                                                                                                                                                                                                                                                                                                                                                                                                                                                                                                                                                                                                                                                                         |                                                                                                                                                                                                                                                                         | D. 1035-01-20                                                                                                                                                                              | DEEDS                                           |
|                                                     |                                                            |                                                                                      | 8. THIS PARCEL IS SUBJECT TO ALL EASEMENTS & AGREEMENTS,<br>BOTH RECORDED AND UNRECORDED .                                                                                                                                                                                                                                                                                                                                                                                                                                                                                                                                                                                                                                                                                                                                                                                                                                                                                                                                                                                                                                  |                                                                                                                                                                                                                                                                         | COUNTY, WIS                                                                                                                                                                                | SCONSIN                                         |
|                                                     |                                                            |                                                                                      | SURVEYORS CERTIFICATE                                                                                                                                                                                                                                                                                                                                                                                                                                                                                                                                                                                                                                                                                                                                                                                                                                                                                                                                                                                                                                                                                                       | RECEIVED FOR REC                                                                                                                                                                                                                                                        |                                                                                                                                                                                            |                                                 |
|                                                     |                                                            |                                                                                      | I, ZACHARY M REYNOLDS, WISCONSIN PROFESSIONAL LAND SURVEYOR<br>S-3223, DO HEREBY CERTIFY THAT I HAVE SURVEYED THE ABOVE<br>DESCRIBED PROPERTY AND THAT THIS SURVEY AND PLAT IS CORRECT<br>TO THE BEST OF MY KNOWLEDGE AND BELIEF WITH THE INFORMATION<br>PROVIDED, BY THE ORDER OF THOSE LISTED HEREON, AND IS AN<br>ACCURATE REPRESENTATION OF THE EXTERIOR BOUNDARY LINES,<br>EXISTING IMPROVEMENTS, AND THOSE TO BE CONSTRUCTED UPON THE<br>PROPERTY FROM THE INFORMATION PROVIDED, AND THAT THIS SURVEY                                                                                                                                                                                                                                                                                                                                                                                                                                                                                                                                                                                                                 |                                                                                                                                                                                                                                                                         | OF CONDO                                                                                                                                                                                   | MINIUM                                          |
|                                                     |                                                            |                                                                                      | COMPLIES WITH AE-7 OF THE WISCONSIN ADMINISTRATIVE CODE.                                                                                                                                                                                                                                                                                                                                                                                                                                                                                                                                                                                                                                                                                                                                                                                                                                                                                                                                                                                                                                                                    |                                                                                                                                                                                                                                                                         |                                                                                                                                                                                            |                                                 |
|                                                     |                                                            | OWNERS.<br>DEBORAH A WILLMS TRUST<br>DATED JUNE 9, 2011<br><b>7909 HAGEMANN ROAD</b> | FURTHERMORE, IN COMPLIANCE WITH CHAPTER 703.11 WISCONSIN<br>STATUTES, THE CONDOMINIUM PLAT SHOWN HEREON IS A CORRECT<br>REPRESENTATION OF "STORAGESHOPUSA - CALEDONIA" AS PROPOSED<br>AT THE DATE HEREOF, AND THE IDENTIFICATION AND LOCATION OF<br>EACH UNIT, COMMON ELEMENTS, AND LIMITED COMMON ELEMENTS<br>CAN BE DETERMINED FROM THE PLAT. THE UNDERSIGNED SURVEYOR<br>MAKES NO CERTIFICATION AS TO THE ACCURACY OF THE CONDOMINIUM<br>BUILDINGS AND UNITS CONTAINED IN THE PLAT AND THE APPROXIMATE<br>DIMENSIONS AND FLOOR AREAS THEREOF.                                                                                                                                                                                                                                                                                                                                                                                                                                                                                                                                                                            |                                                                                                                                                                                                                                                                         |                                                                                                                                                                                            |                                                 |
| 33'<br>6 6'                                         | 33'                                                        |                                                                                      | ZACHARY M REYNOLDS, S-3223 DATE                                                                                                                                                                                                                                                                                                                                                                                                                                                                                                                                                                                                                                                                                                                                                                                                                                                                                                                                                                                                                                                                                             | RACINE COUNTY PL                                                                                                                                                                                                                                                        | ANNING AND DEVELC                                                                                                                                                                          | )PMENT                                          |
|                                                     | •                                                          |                                                                                      | WISCONSIN PROFESSIONAL LAND SURVEYOR                                                                                                                                                                                                                                                                                                                                                                                                                                                                                                                                                                                                                                                                                                                                                                                                                                                                                                                                                                                                                                                                                        |                                                                                                                                                                                                                                                                         | SHEET 1 OF 1                                                                                                                                                                               | SHEET                                           |