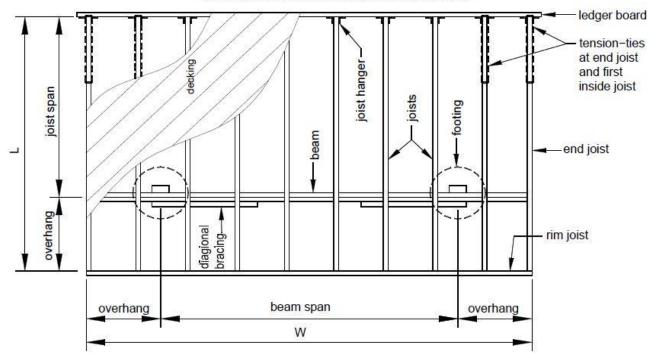

# Figure 35 TYPICAL DECK FRAMING PLAN

| CHECK ALL        | THAT APPLY AND FILL IN THE BLANKS:                                                     |
|------------------|----------------------------------------------------------------------------------------|
|                  | □ 2x4 □ 2x6 □ five-quarter board □ wood-plastic composite (per ASTM D 7032)            |
| Decking:         | Other decking, evaluation report number:                                               |
|                  | Size: ☐ 2x6 ☐ 2x8 ☐ 2x10 ☐ 2x12 Spacing: ☐ 12 in. ☐ 16 in. ☐ 24 in.                    |
| Joists:          | Joint span dimension:ftin.                                                             |
|                  | Overhang:  Yes  No Overhang dimension:ftin                                             |
|                  | Rim joist: ☐ 2x6 ☐ 2x8 ☐ 2x10 ☐ 2x12                                                   |
| Beam(s):         | Number of plies: ☐ 2 ☐ 3 size: ☐ 2x6 ☐ 2x8 ☐ 2x10 ☐ 2x12                               |
|                  | Overhang:  Yes  No Overhang dimension:ftin                                             |
| Posts:           | Size:4x44x66x6 Height Above Grade:ftin Spacing:ftin                                    |
| Footings:        | Diameter: in. Thickness: in. Depth: in. (48" min)                                      |
| Ledger:          | Ledger board size: ☐ 2x8 ☐ 2x10 ☐ 2x12 ☐ Not applicable (free-standing deck)           |
|                  | Fastener:   Through bolt   Lag screw   Wood screw   Expansion anchor   Adhesive anchor |
| Lateral support: | ☐ Tension-tie ☐ Diagonal bracing ☐ Not required                                        |
| Deck size:       | L=ftin W=ftin                                                                          |
| Adapted from     | SPS 320 to 325 Appendix B                                                              |