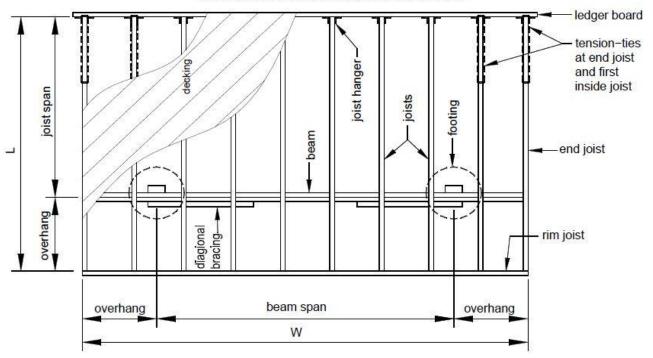

# Figure 35 TYPICAL DECK FRAMING PLAN

| CHECK ALL        | THAT APPLY AND FILL IN THE BLANKS:                                             |  |  |  |  |  |  |
|------------------|--------------------------------------------------------------------------------|--|--|--|--|--|--|
|                  | □ 2x4 □ 2x6 □ five-quarter board □ wood-plastic composite (per ASTM D 7032)    |  |  |  |  |  |  |
| Decking:         | Other decking, evaluation report number:                                       |  |  |  |  |  |  |
| Joists:          | Size: ☐ 2x6 ☐ 2x8 ☐ 2x10 ☐ 2x12 Spacing: ☐ 12 in. ☐ 16 in. ☐ 24 in.            |  |  |  |  |  |  |
|                  | Joint span dimension:ftin.                                                     |  |  |  |  |  |  |
|                  | Overhang:  Yes  No Overhang dimension:ftin                                     |  |  |  |  |  |  |
|                  | Rim joist: ☐ 2x6 ☐ 2x8 ☐ 2x10 ☐ 2x12                                           |  |  |  |  |  |  |
| Beam(s):         | Number of plies:   2   3 size:   2x6   2x8   2x10   2x12                       |  |  |  |  |  |  |
|                  | Overhang:  Yes  No Overhang dimension:ftin                                     |  |  |  |  |  |  |
| Posts:           | Size: 4x4 4x6 6x6 Height Above Grade: ft in Spacing: ft in                     |  |  |  |  |  |  |
| Footings:        | Diameter: in. Thickness: in. Depth: in. (48" min)                              |  |  |  |  |  |  |
| Ledger:          | Ledger board size: ☐ 2x8 ☐ 2x10 ☐ 2x12 ☐ Not applicable (free-standing deck)   |  |  |  |  |  |  |
|                  | Fastener:   Through bolt Lag screw Wood screw Expansion anchor Adhesive anchor |  |  |  |  |  |  |
| Lateral support: | ☐ Tension-tie ☐ Diagonal bracing ☐ Not required                                |  |  |  |  |  |  |
| Deck size:       | L=ftin W=ftin                                                                  |  |  |  |  |  |  |
| Adapted from     | SPS 320 to 325 Appendix B                                                      |  |  |  |  |  |  |